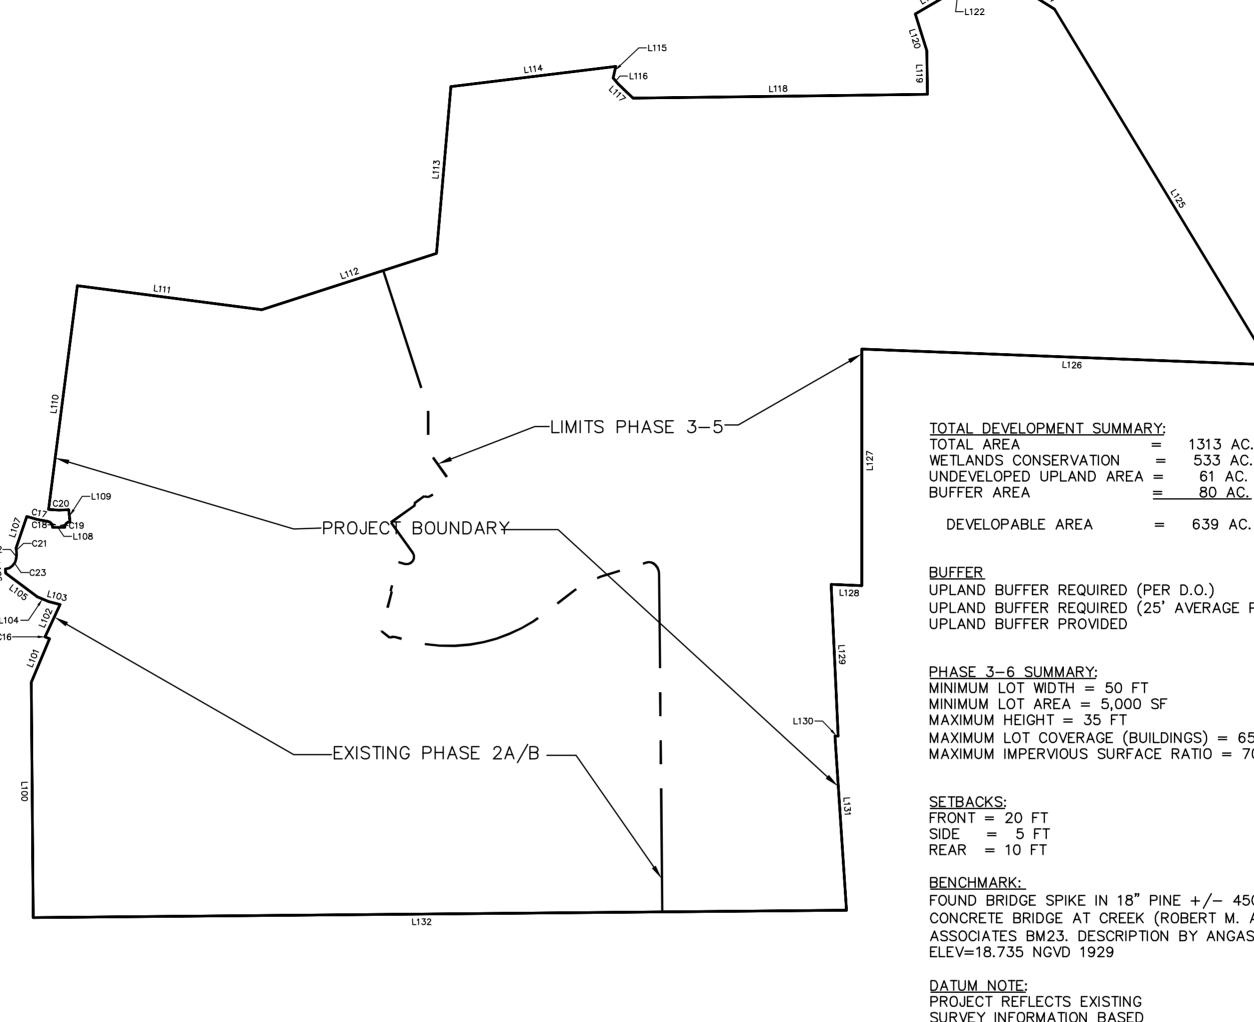

# ABERDEEN D.R. HORTON PHASE 3 - 6

For:

D.R. HORTON, INC. - JACKSONVILLE

Project No. 1404-385

VICINITY MAP-ST JOHNS COUNTY

DATUM NOTE:

PROJECT REFLECTS EXISTING SURVEY INFORMATION BASED ON NGVD 29 DATUM. SEE BENCH MARK ON PLANS. CONVERTING FROM NGVD 29 TO NAVD 88 SUBTRACT 1.04

## SITE SPECIFIC NOTES

**DATUM NOTE**:

PROJECT REFLECTS EXISTING SURVEY INFORMATION BASED ON NGVD 29 DATUM. SEE BENCH MARK ON PLANS.CONVERTING FROM NGVD 29 TO NAVD 88. SUBTRACT 1.04'±

L134 | 2930.13 | S40° 42' 16.46"E

L135 | 2241.95 | N2° 38' 39.23"W

= 639 AC. UPLAND BUFFER REQUIRED (PER D.O.) = 70 AC.UPLAND BUFFER REQUIRED (25' AVERAGE PER LDC) = 62 AC. = 80 AC.MAXIMUM LOT COVERAGE (BUILDINGS) = 65% MAXIMUM IMPERVIOUS SURFACE RATIO = 70% FOUND BRIDGE SPIKE IN 18" PINE +/- 450' OF ABDC 9 BY CONCRETE BRIDGE AT CREEK (ROBERT M. ANGAS ASSOCIATES BM23. DESCRIPTION BY ANGAS). SURVEY INFORMATION BASED ON NGVD 29 DATUM. SEE BENCH MARK ON PLANS. CONVERTING FROM NGVD 29

NOTE: SALES TRAILER MAY BE LOCATED WITHIN PHASE 3 AT PROPOSED LOT NO. 619

TO NAVD 88. SUBTRACT 1.04'

ALL ELEMENTS THAT ARE PLACES OF PUBLIC ACCOMMODATIONS AND COMMERCIAL FACILITIES ON THE SITE (INCLUDING ACCESSIBLE ROUTES AND PARKING) SHALL MEET THE REQUIREMENTS OF "FLORIDA AMERICANS WITH DISABILITIES ACCESSIBILITY IMPLEMENTATION ACT". ADA STANDARDS FOR ACCESSIBLE DESIGN, FLORIDA ACCESSIBILITY CODE FOR BUILDING CONSTRUCTION AND THE FAIR HOUSING ACT. WHEN APPLICABLE.

# -FLOOD ZONE -

DEVELOPED AREA LOCATED WITHIN FLOOD ZONE "A" & "X" PER FEMA MAP NO.'S 12109C0153H & 12109C0154H, DATED SEPT. 2. 2004. (NO BASE FLOOD ELEVATION ESTABLISHED PER FEMA). OFFSITE AREA WITHIN FLOOD ZONES "A", "X" & "AE" PER SAME