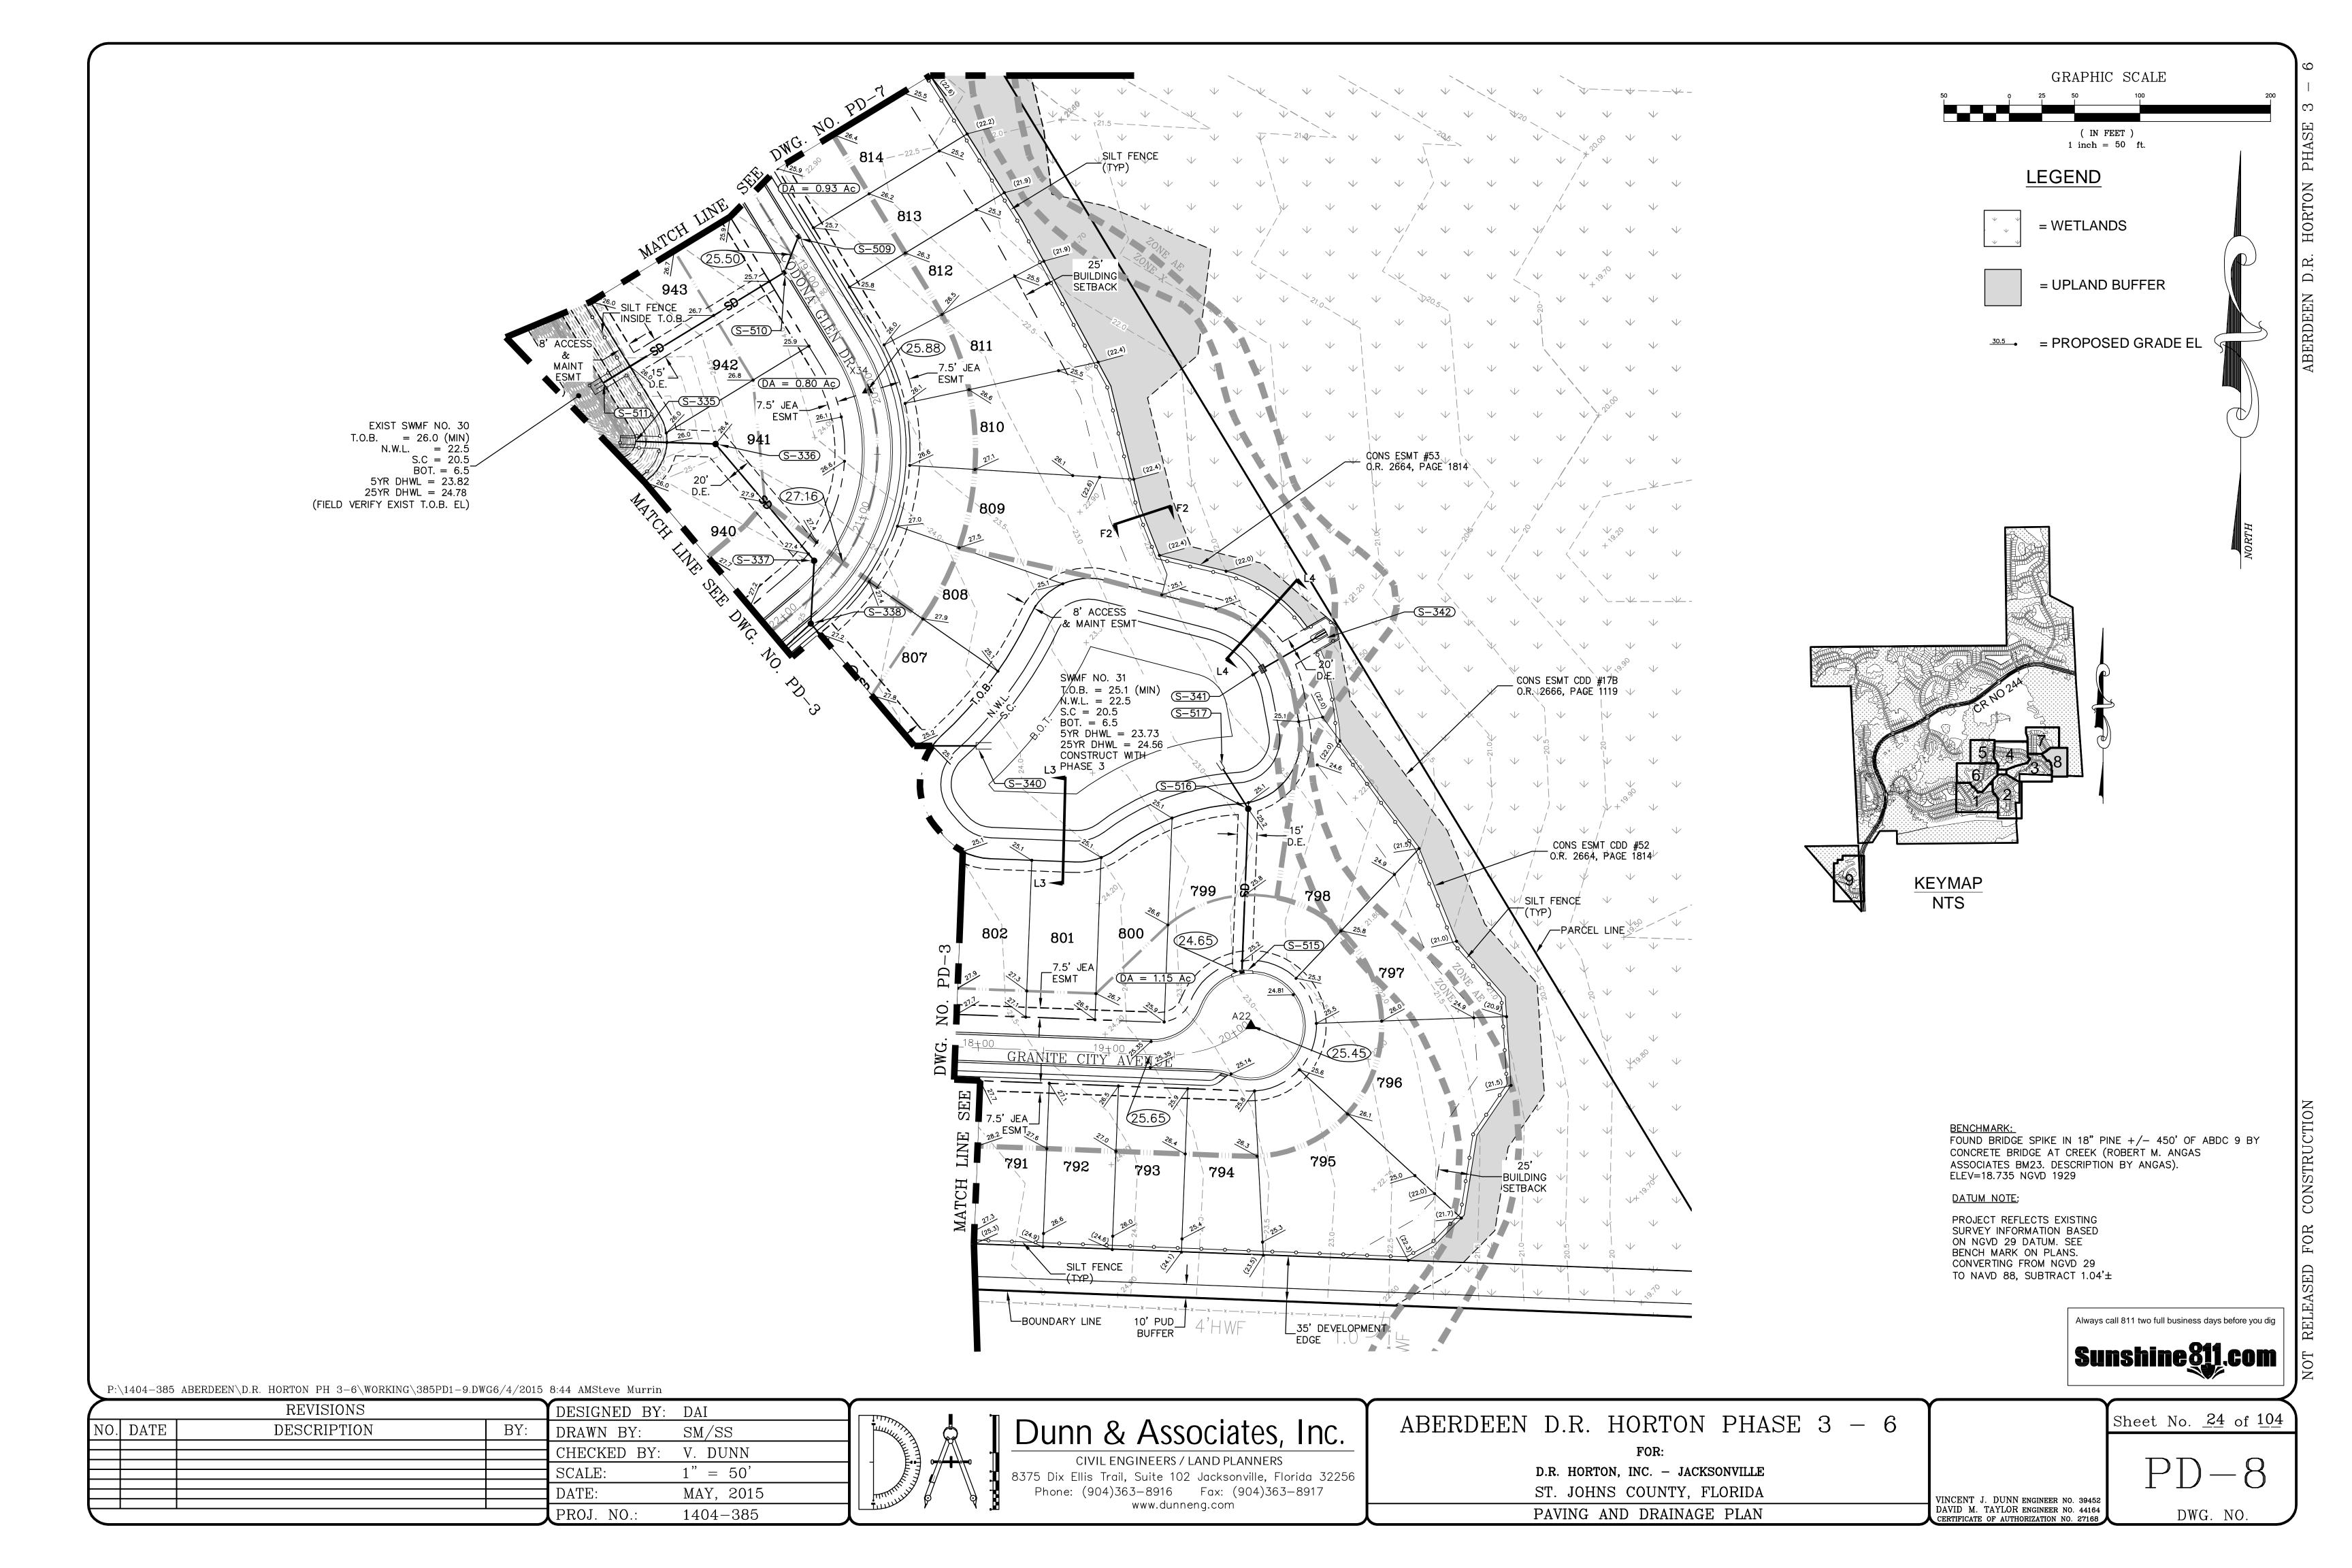

### PAVING AND DRAINAGE NOTES

- ALL GRADING AND PLACEMENT OF COMPACTED FILL SHALL BE IN ACCORDANCE WITH THE REQUIREMENTS OF ST. JOHNS COUNTY LAND DEVELOPMENT CODE.
- ALL AREAS WITHIN THE PROJECT LIMITS SHALL BE CLEARED & GRUBBED TO REMOVE ALL UNSUITABLE MATERIAL. ROOTS AND MISCELLANEOUS VEGETATION. EXCEPT SPECIFIC TREES OR CLUSTERS OF TREES WHICH WILL BE FLAGGED BY THE OWNER AND SHALL BE PROTECTED FROM DAMAGE BY THE CONTRACTOR.
- ALL PIPE LENGTHS ARE APPROXIMATE. ALL DRAINAGE STRUCTURES SHALL BE CONSTRUCTED TO CONFORM WITH TYPICAL SECTIONS & DETAILS AS SHOWN ON THE PAVING & DRAINAGE DETAIL SHEETS OF THE APPROVED PLANS.
- THE CONTRACTOR SHALL COORDINATE THE CONSTRUCTION OF PAVING & DRAINAGE WITH ALL OTHER CONSTRUCTION TRADES.

ALL UNDERGROUND UTILITIES MUST BE INSTALLED PRIOR TO PREPARATION OF SUB-

GRADE FOR ALL PAVED AREAS. ELEVATIONS SHOWN ON PLANS ARE FINISHED GRADES, UNLESS NOTED OTHERWISE.

# ABERDEEN D.R. HORTON PHASE 3 - 6

PAVING AND DRAINAGE NOTES (CONT.)

ALL AREAS DISTURBED DURING CONSTRUCTION SHALL BE GRASSED AND/OR SODDED IN

MATERIAL WITH PROPER ALLOWANCE FOR SUBSEQUENT COMPACTION. ALL SUBMERGED

PAVING AND DRAINAGE NOTES (CONT.)

- 33. UPLAND BUFFERS ADJACENT TO WETLANDS ARE TO REMAIN NATURAL, VEGETATIVE, AND
- ALL UPLAND BUFFERS WILL BE IDENTIFIED AND STAKED WITH A SILT FENCE/PROTECTIVE
- BARRIER PRIOR TO ANY LAND CLEARING.
- UNAUTHORIZED IMPACT TO UPLAND BUFFER(S). 36. THE JURISDICTIONAL WETLAND LINE, WETLAND IMPACTS, WETLAND MIGRATION AREA AND UPLAND BUFFERS AS DEPICTED ON THESE PLANS MATCH THOSE SHOWN ON PLANS SUBMITTED TO AND APPROVED BY THE ST. JOHNS RIVER WATER MANAGEMENT DISTRICT.

35. THE SITE CONTRACTOR WILL BE THE RESPONSIBLE PARTY IN THE EVENT THAT THERE IS AN

- THE CONTRACTOR IS RESPONSIBLE FOR THE CONTROL OF SEDIMENT-LADEN RUNOFF RESULTING FROM STORM EVENTS DURING THE CONSTRUCTION PERIOD. EROSION CONTROL MEASURES ARE TO BE INSTALLED EARLY DURING THE CONSTRUCTION PERIOD TO PREVENT THE TRANSPORT OF SEDIMENT INTO SURFACE WATERS, CONSERVATION AREAS, WETLANDS & ESTABLISHED STORMWATER SYSTEMS, REVEGETATION & STABILIZATION OF DISTURBED AREAS SHOULD BE ACCOMPLISHED AS SOON AS POSSIBLE TO REDUCE THE POTENTIAL FOR FUTURE SOIL EROSION. EROSION AND SEDIMENT CONTROL MEASURES SHALL INCLUDE, BUT NOT LIMITED TO THOSE OUTLINED IN DRAWING NO. SPP-1 AND SPP-2 OF THE APPROVED PLANS.
- GRADES SHOWN ALONG THE PROJECT PERIMETER, PROJECT LIMITS AND OR PROJECT BOUNDARY ARE EXISTING UNLESS OTHERWISE NOTED. IT IS THE INTENT OF THE DESIGN TO MATCH EXISTING GRADES AT THESE LOCATIONS. THE CONTRACTOR SHALL NOTIFY THE ENGINEER OF ANY DISCREP-ANCIES IN ELEVATIONS PRIOR TO PLACING ANY FILL OR PROCEEDING WITH ANY EXCAVATION IN THESE AREAS.