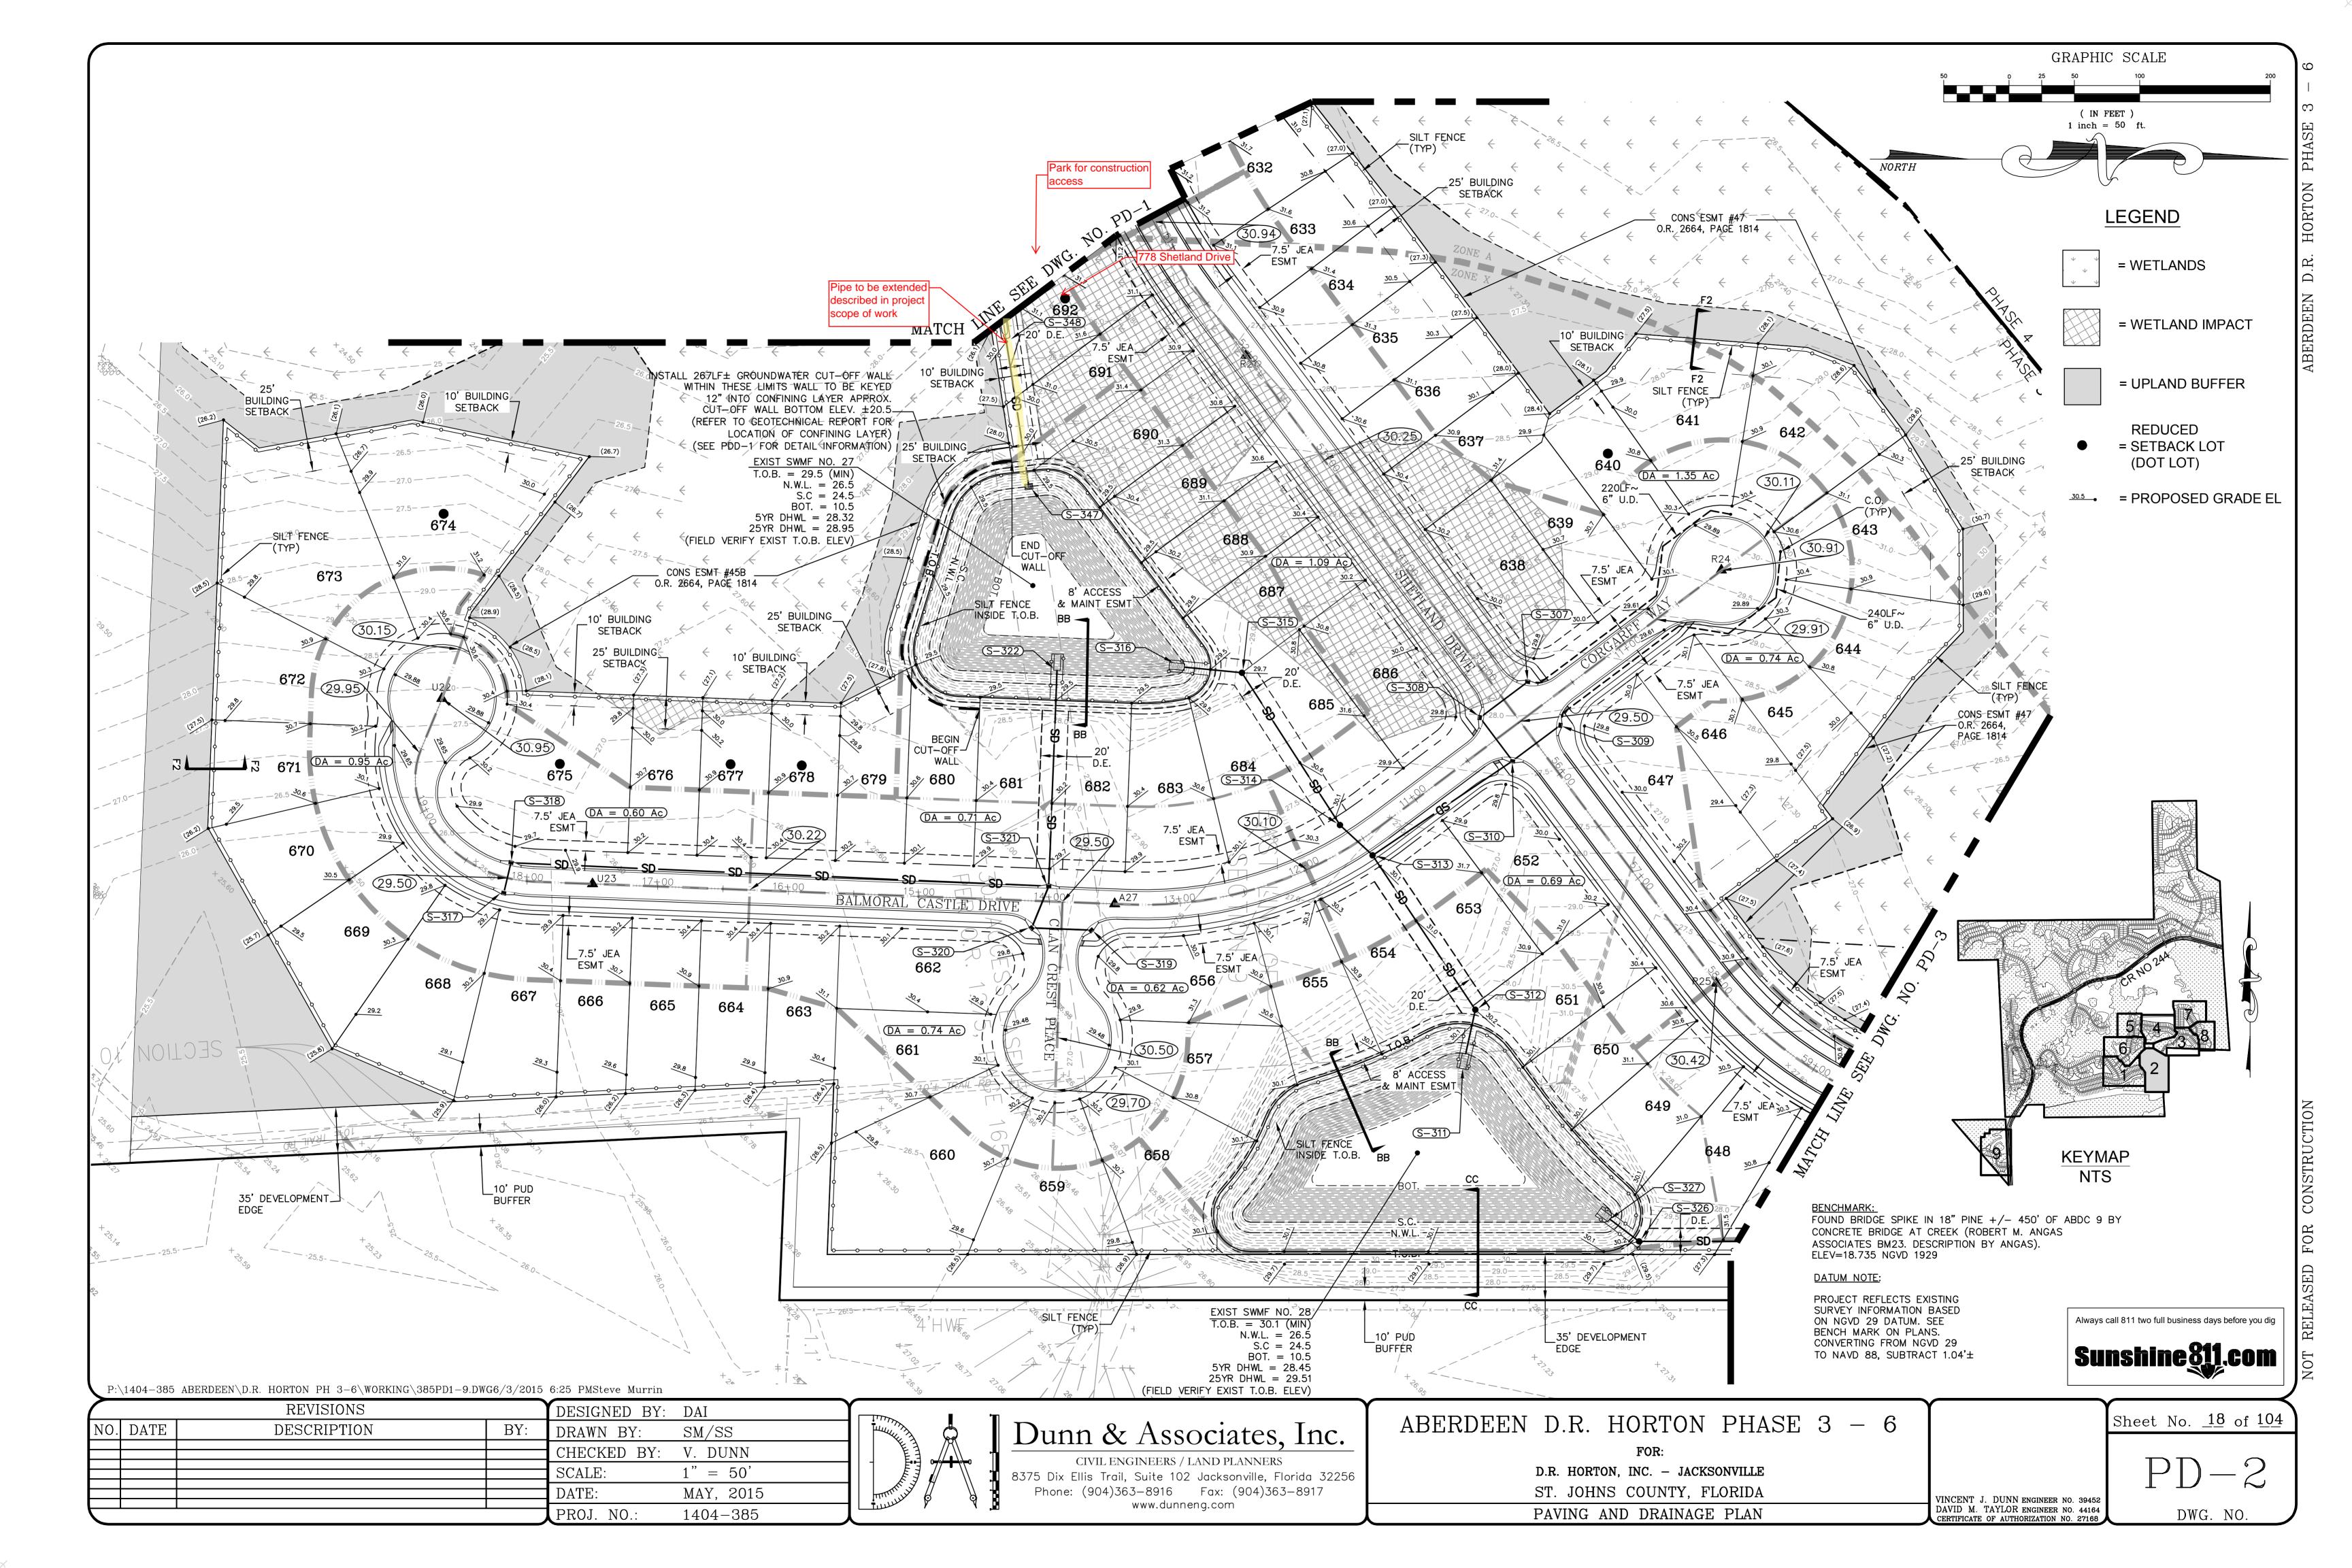

#### 778 Shetland Drive Pipe Extension Scope of Work

**Project Location:** 778 Shetland Drive St Johns, FL 32259 (Project/Work Zone access through pocket park west of 778 Shetland Drive)

**Project Manager/Points of Contact:** Jay Parker (904)217-0925 Facility Manager Aberdeen CDD <a href="mailto:jay.parker@fsresidential.com">jay.parker@fsresidential.com</a>, Mike Silverstein (516)209-6812 Matthews | DCCM <a href="mailto:msilverstein@dccm.com">msilverstein@dccm.com</a>

**Project Background:** Homeowner called in complaint of progressing erosion at the southwest fence line within the 20' drainage easement. Matthews visited the site and found discrepancies in the plans on SJC file showing where the MES was supposed to be set and in the linear run of 34"x53" ERCP connecting the Pond 27 Control Structure (S347) to the outfall MES (S348). One plan shows the MES backed up to the 778 Shetland west PL and another shows it split over the west PL. The solution discussed with the CDD board is to extend the 34"x54" ERCP 20' west to eliminate the combination of stormwater run-off and slope condition causing the erosion.