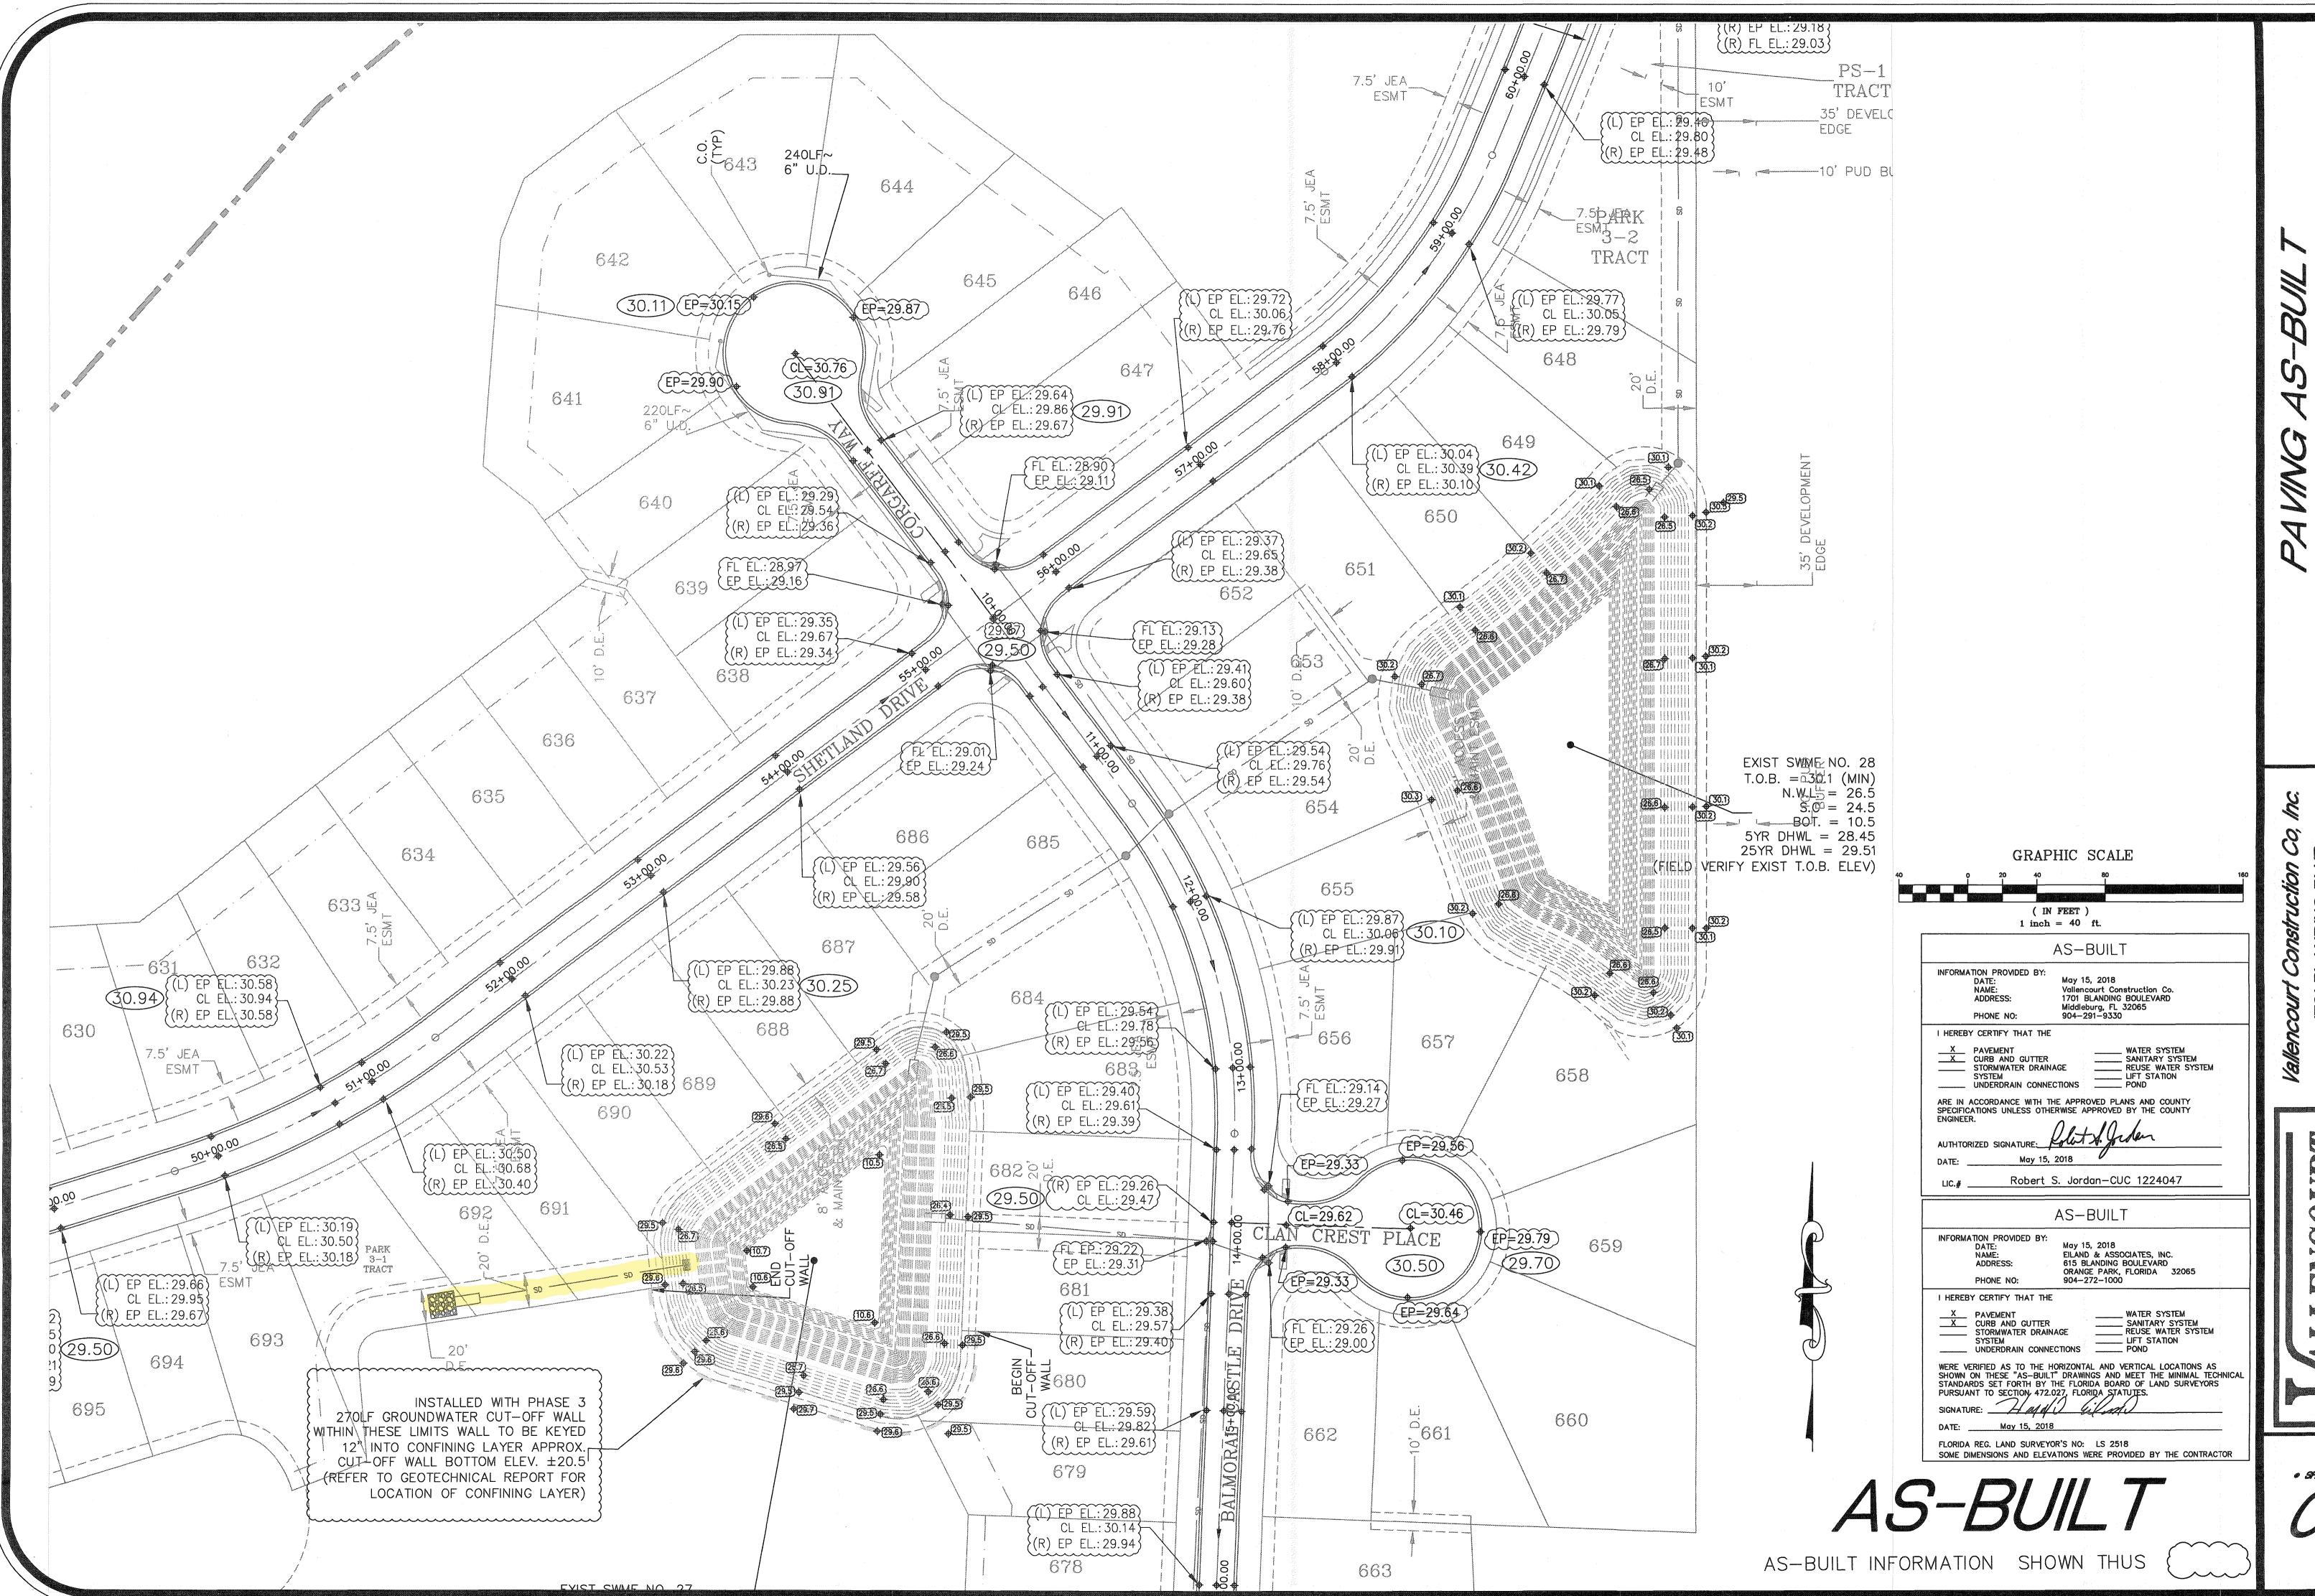

85

SCALE:

PROJ. NO.

DATE:

Sheet No. 104 of 104

SPP-2

DWG. NO.

/INCENT J. DUNN ENGINEER NO. 39452

ERTIFICATE OF AUTHORIZATION NO. 27168

DAVID M. TAYLOR ENGINEER NO. 44164

FOR:

D.R. HORTON, INC. - JACKSONVILLE

ST. JOHNS COUNTY, FLORIDA

STORMWATER POLLUTION PREVENTION PLAN

# ABERDEEN D.R. HORTON PHASE 3 FOR D.R. HORTON INC. -JACKSONVILLE

# Paving and Drainage As-built

Project No. 1404-385



### INDEX OF DRAWINGS:

| 1   | Cover             |
|-----|-------------------|
| 2-5 | Paving As-built   |
| 6-9 | Drainage As-built |

Drainage Chart & Control Structure Detail







DATUM NOTE:
PROJECT REFLECTS EXISTING
SURVEY INFORMATION
BASED ON NGVD 29 DATUM.
SEE BENCH MARK ON PLANS.
CONVERTING FROM NGVD 29
TO NAVD 88, SUBTRACT 1.04'±

AS-BUILT

AS-BUILT INFORMATION SHOWN THUS







5

· SHEET NUMBER





· SHEET NUMBER









· SHEET NUMBER

| CENTER OF BOLLOCATION REFERENCE  WEIR BLENGTH  WEIR BLENGTH |                                                                                                                                                                                                                                                                                                                                                                                       |  |
|-------------------------------------------------------------|-------------------------------------------------------------------------------------------------------------------------------------------------------------------------------------------------------------------------------------