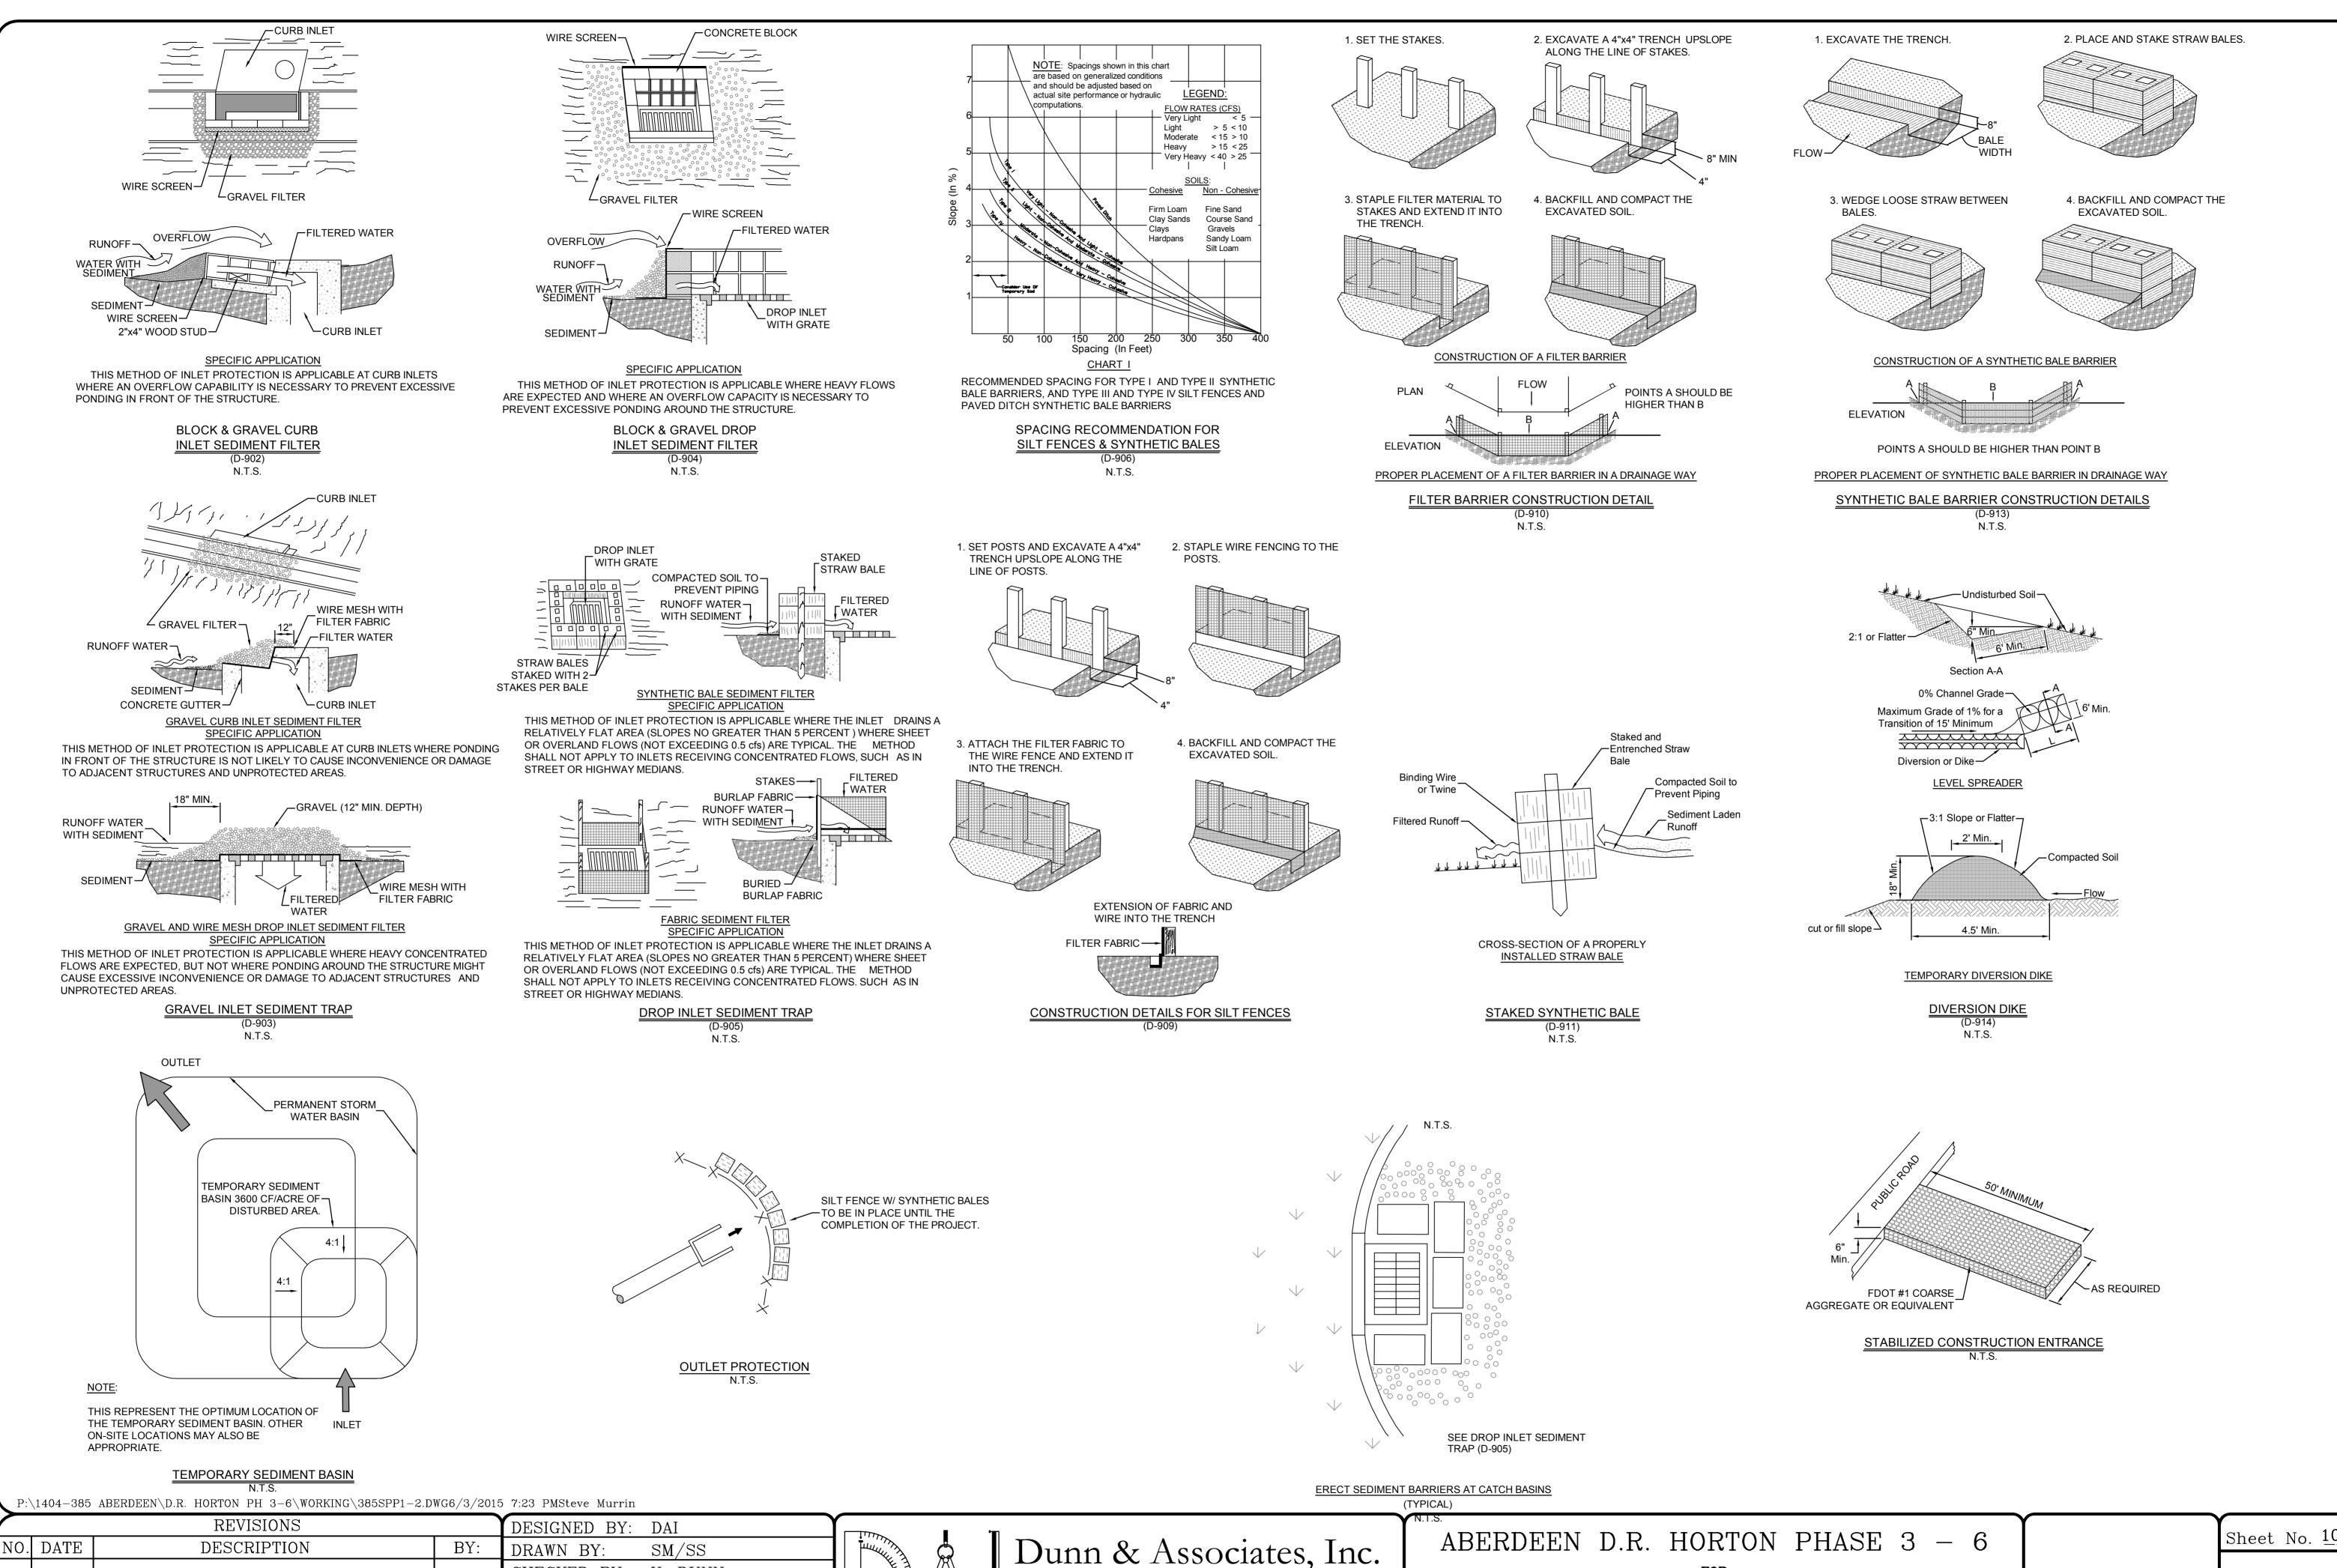

35. THE SITE CONTRACTOR WILL BE THE RESPONSIBLE PARTY IN THE EVENT THAT THERE IS AN

- THE CONTRACTOR IS RESPONSIBLE FOR THE CONTROL OF SEDIMENT-LADEN RUNOFF RESULTING FROM STORM EVENTS DURING THE CONSTRUCTION PERIOD. EROSION CONTROL MEASURES ARE TO BE INSTALLED EARLY DURING THE CONSTRUCTION PERIOD TO PREVENT THE TRANSPORT OF SEDIMENT INTO SURFACE WATERS, CONSERVATION AREAS, WETLANDS & ESTABLISHED STORMWATER SYSTEMS, REVEGETATION & STABILIZATION OF DISTURBED AREAS SHOULD BE ACCOMPLISHED AS SOON AS POSSIBLE TO REDUCE THE POTENTIAL FOR FUTURE SOIL EROSION. EROSION AND SEDIMENT CONTROL MEASURES SHALL INCLUDE, BUT NOT LIMITED TO THOSE OUTLINED IN DRAWING NO. SPP-1 AND SPP-2 OF THE APPROVED PLANS.
- GRADES SHOWN ALONG THE PROJECT PERIMETER, PROJECT LIMITS AND OR PROJECT BOUNDARY ARE EXISTING UNLESS OTHERWISE NOTED. IT IS THE INTENT OF THE DESIGN TO MATCH EXISTING GRADES AT THESE LOCATIONS. THE CONTRACTOR SHALL NOTIFY THE ENGINEER OF ANY DISCREP-ANCIES IN ELEVATIONS PRIOR TO PLACING ANY FILL OR PROCEEDING WITH ANY EXCAVATION IN THESE AREAS.