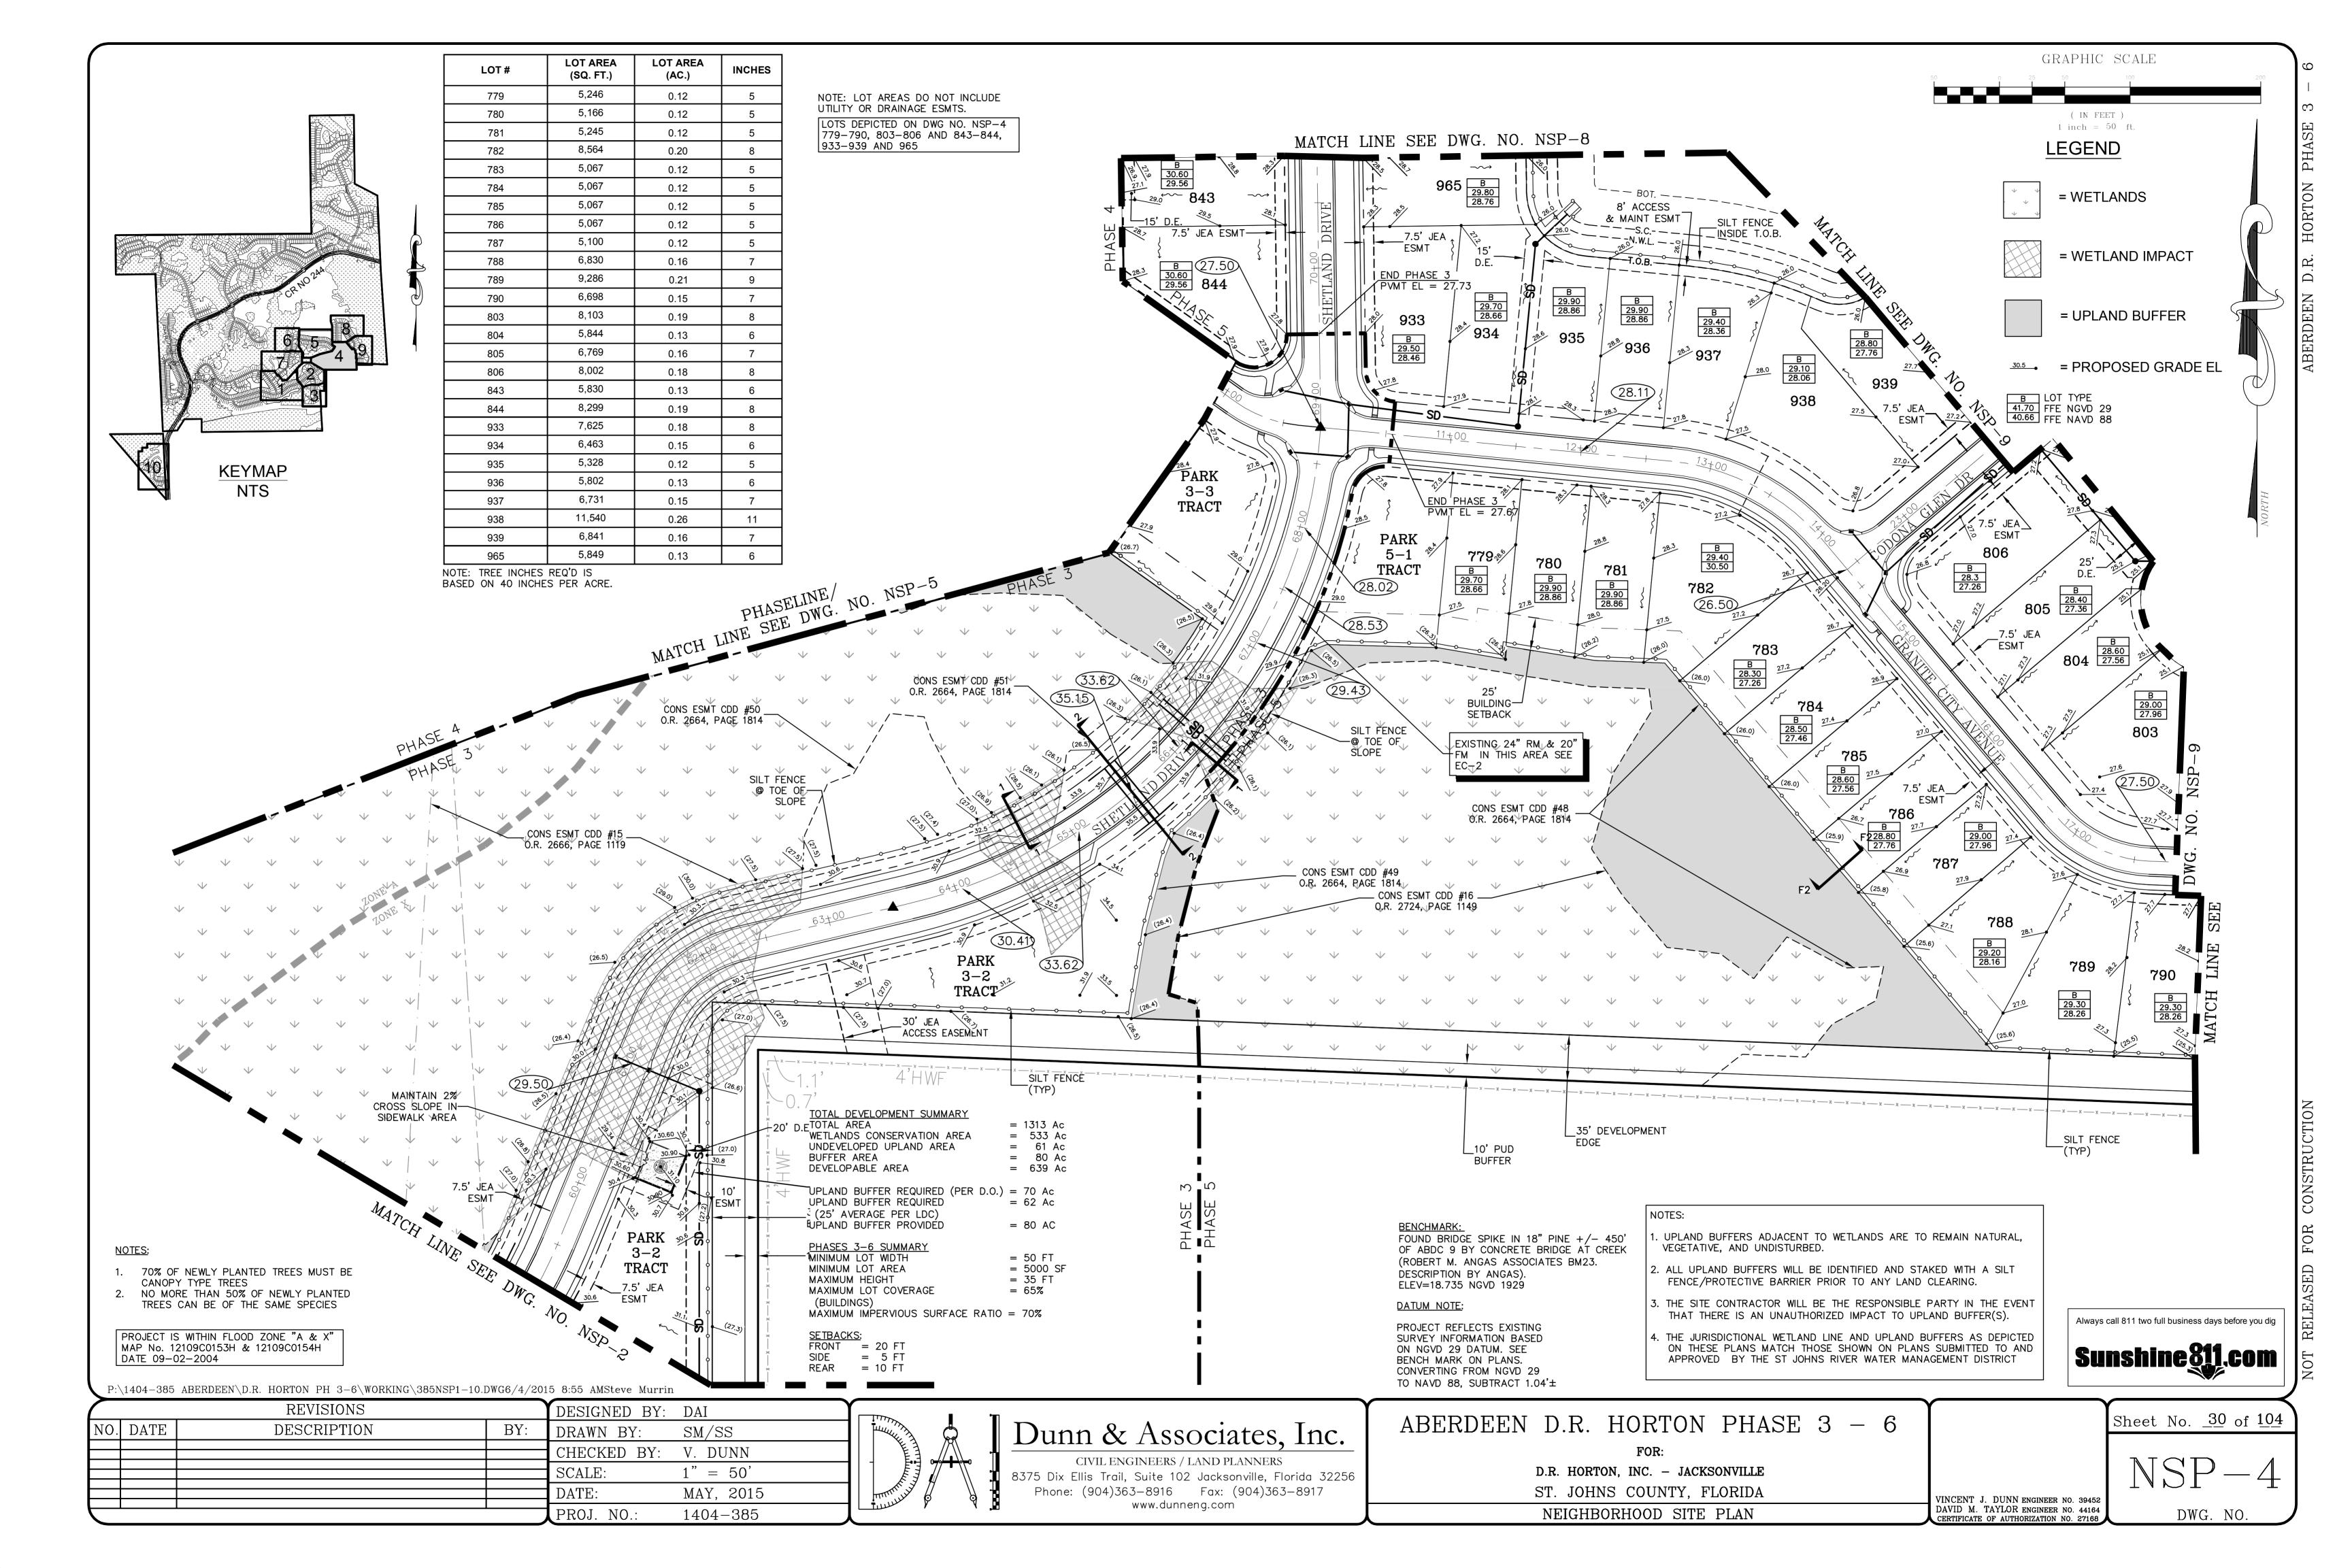

# ABERDEEN D.R. HORTON PHASE 3 - 6

For:

D.R. HORTON, INC. - JACKSONVILLE

Project No. 1404-385

VICINITY MAP-ST JOHNS COUNTY

DATUM NOTE:

PROJECT REFLECTS EXISTING SURVEY INFORMATION BASED ON NGVD 29 DATUM. SEE BENCH MARK ON PLANS. CONVERTING FROM NGVD 29 TO NAVD 88 SUBTRACT 1.04

SJC 1st SUBMITTAL JUNE 5, 2016

PUD JEA LOA 2003-15 PHASES 3-5 2015-0451 PHASE 6 2015-0452

# Dunn & Associates, Inc.

CIVIL ENGINEERS / LAND PLANNERS

8375 Dix Ellis Trail, Suite 102 Jacksonville, Florida 32256 Phone: 363-8916 Fax: 363-8917

VINCENT J. DUNN ENGINEER NO. 39452 DAVID M. TAYLOR ENGINEER NO. 44164 CERTIFICATE OF AUTHORIZATION NO. 27168