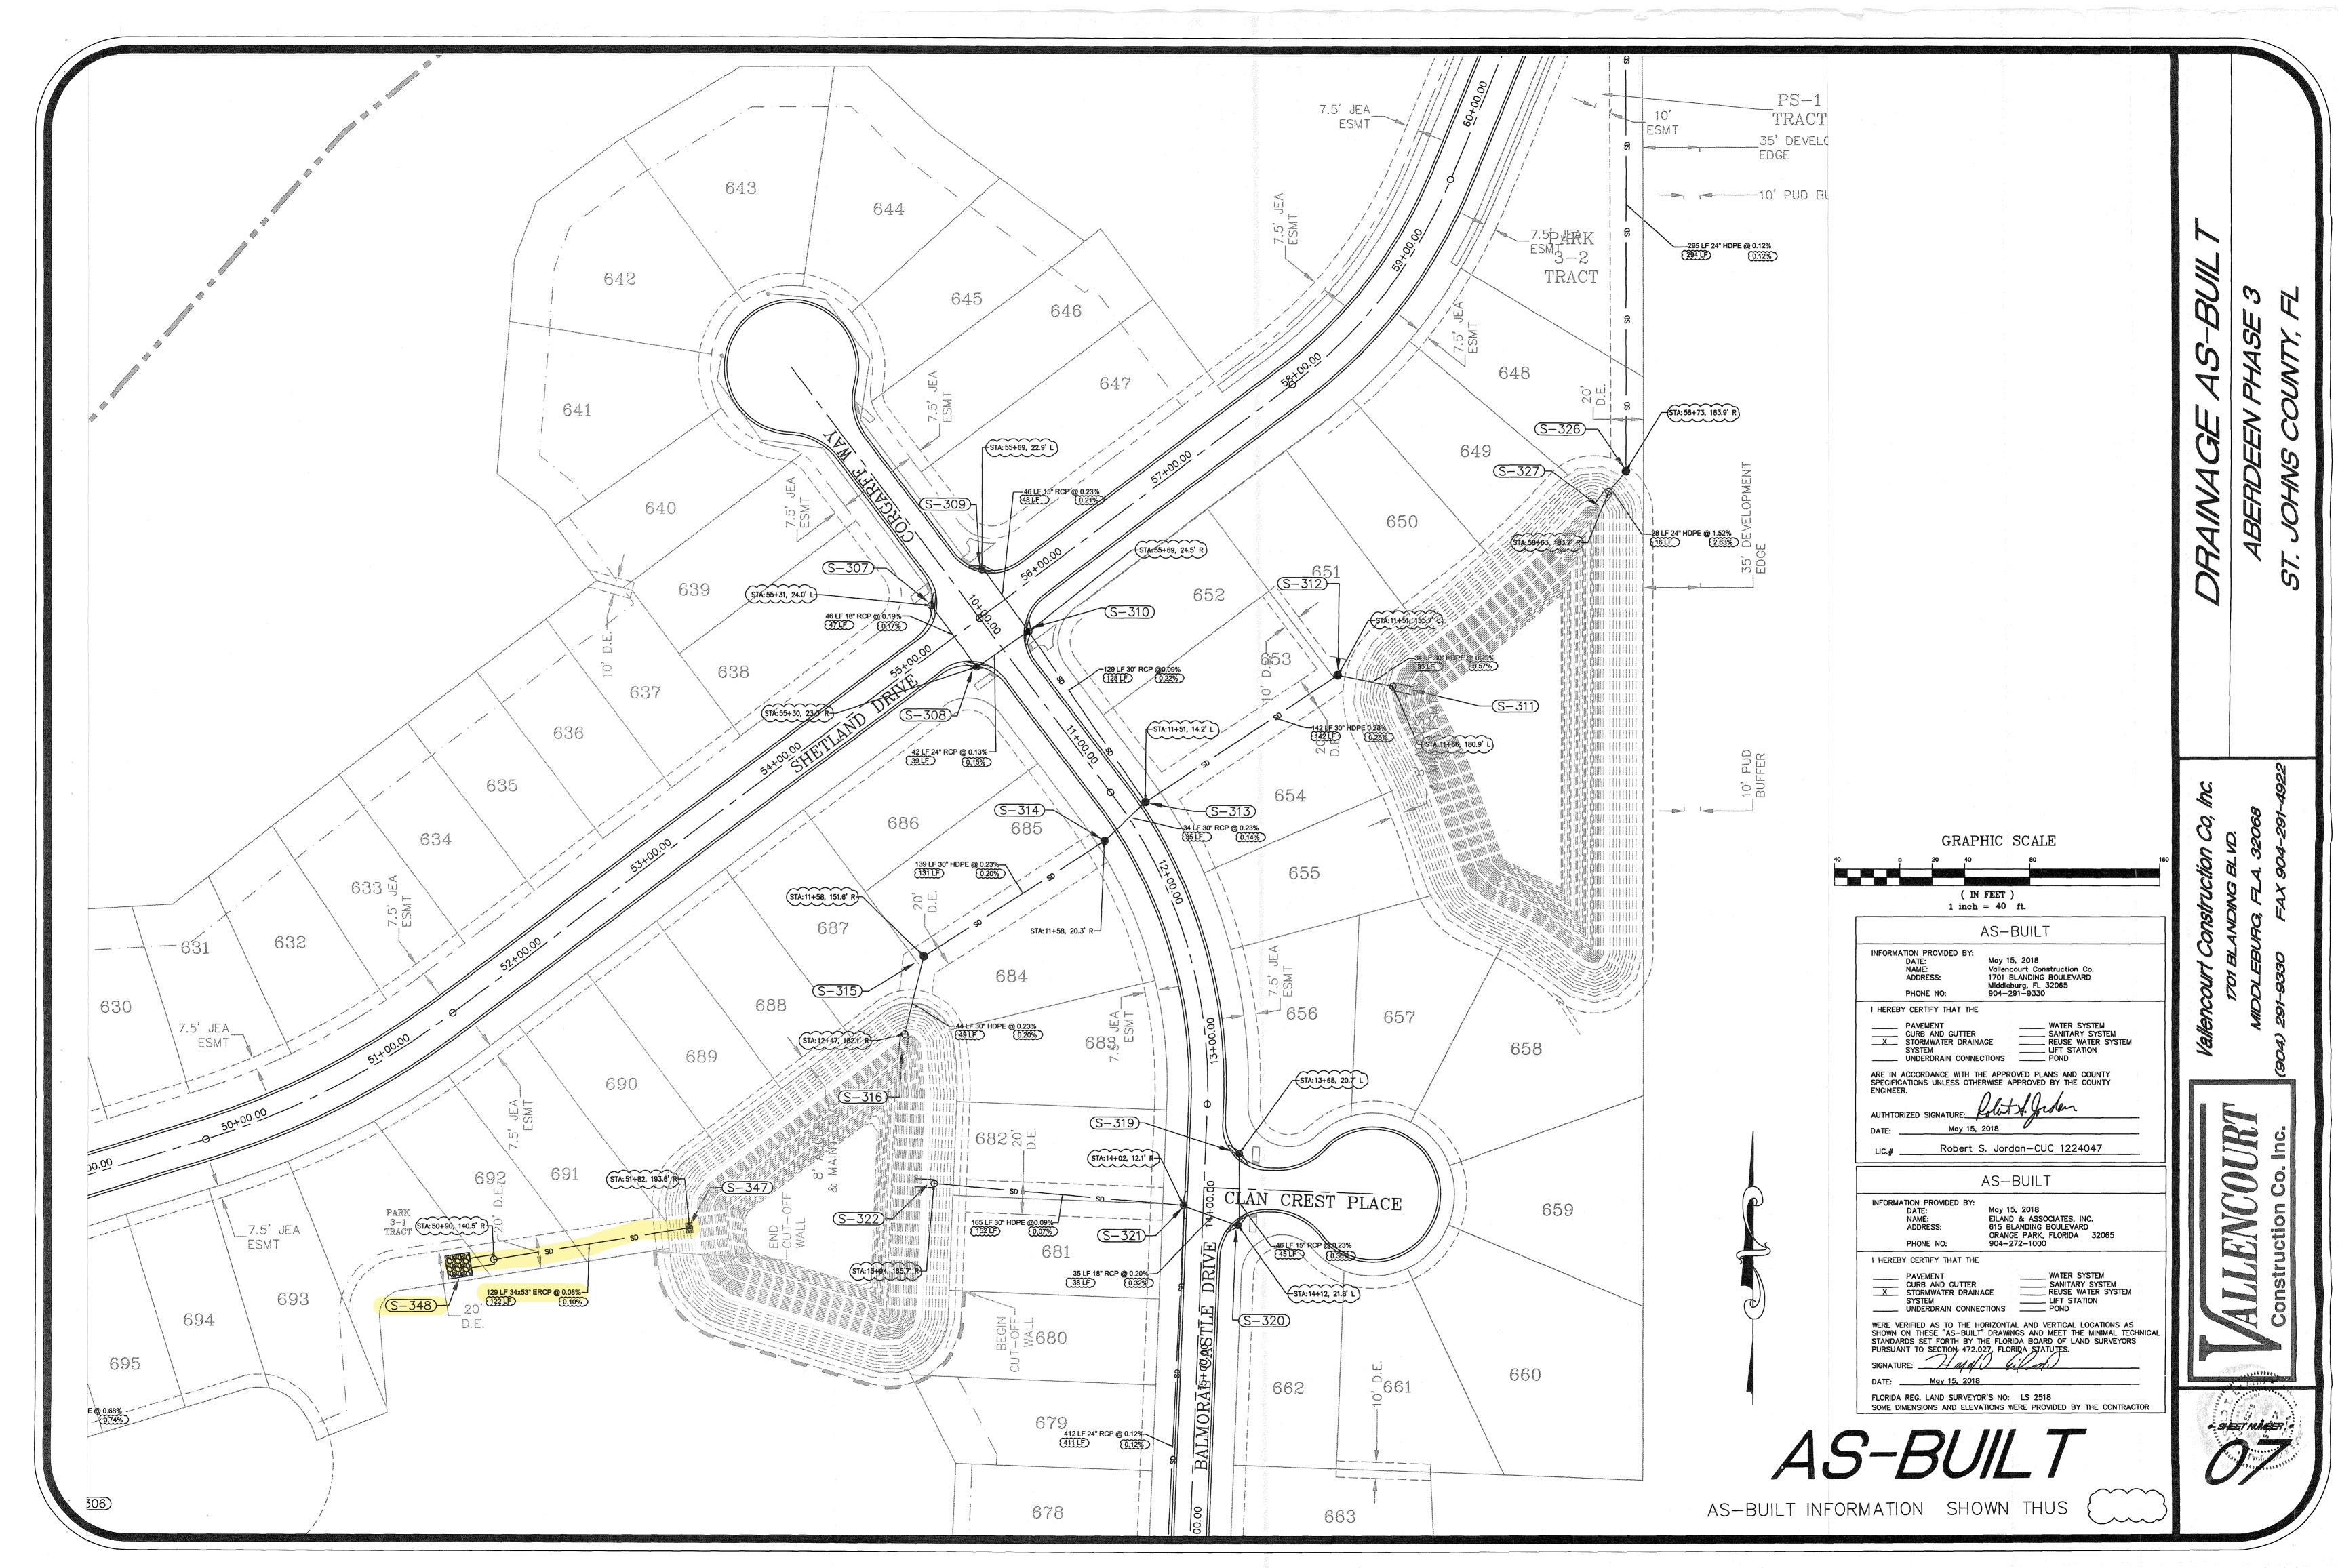

#### 778 Shetland Drive Pipe Extension Scope of Work

**Project Location:** 778 Shetland Drive St Johns, FL 32259 (Project/Work Zone access through pocket park west of 778 Shetland Drive)

**Project Manager/Points of Contact:** Jay Parker (904)217-0925 Facility Manager Aberdeen CDD <a href="mailto:jay.parker@fsresidential.com">jay.parker@fsresidential.com</a>, Mike Silverstein (516)209-6812 Matthews | DCCM <a href="mailto:msilverstein@dccm.com">msilverstein@dccm.com</a>

**Project Background:** Homeowner called in complaint of progressing erosion at the southwest fence line within the 20' drainage easement. Matthews visited the site and found discrepancies in the plans on SJC file showing where the MES was supposed to be set and in the linear run of 34"x53" ERCP connecting the Pond 27 Control Structure (S347) to the outfall MES (S348). One plan shows the MES backed up to the 778 Shetland west PL and another shows it split over the west PL. The solution discussed with the CDD board is to extend the 34"x54" ERCP 20' west to eliminate the combination of stormwater run-off and slope condition causing the erosion.

### **Project Deliverables:**

- 1) Clear vegetation within the 20' drainage easement for access to existing MES.
- 2) Install silt fence around project perimeter. Contractor may not disturb the conservation easement adjacent to the 20' Drainage easement.
- 3) Demo and remove the existing poured in place MES.
- 4) Extend the existing 34"x53" ERCP 20'. Pipe length is measured from the top of existing MES to top of proposed MES. Contractor to account for MES length to MES invert (+/- additional 11.33' @4:1 slope).
- 5) Install (1) poured in place MES around the extended ERCP. A 4:1 precast MES may be installed in lieu of a cast in place MES.
- 6) Install rip/rap per design plans. Page PD-1 "Outfall Detail"
- 7) Backfill the yard at 778 Shetland Drive to match tie out grading (previous outfall location).