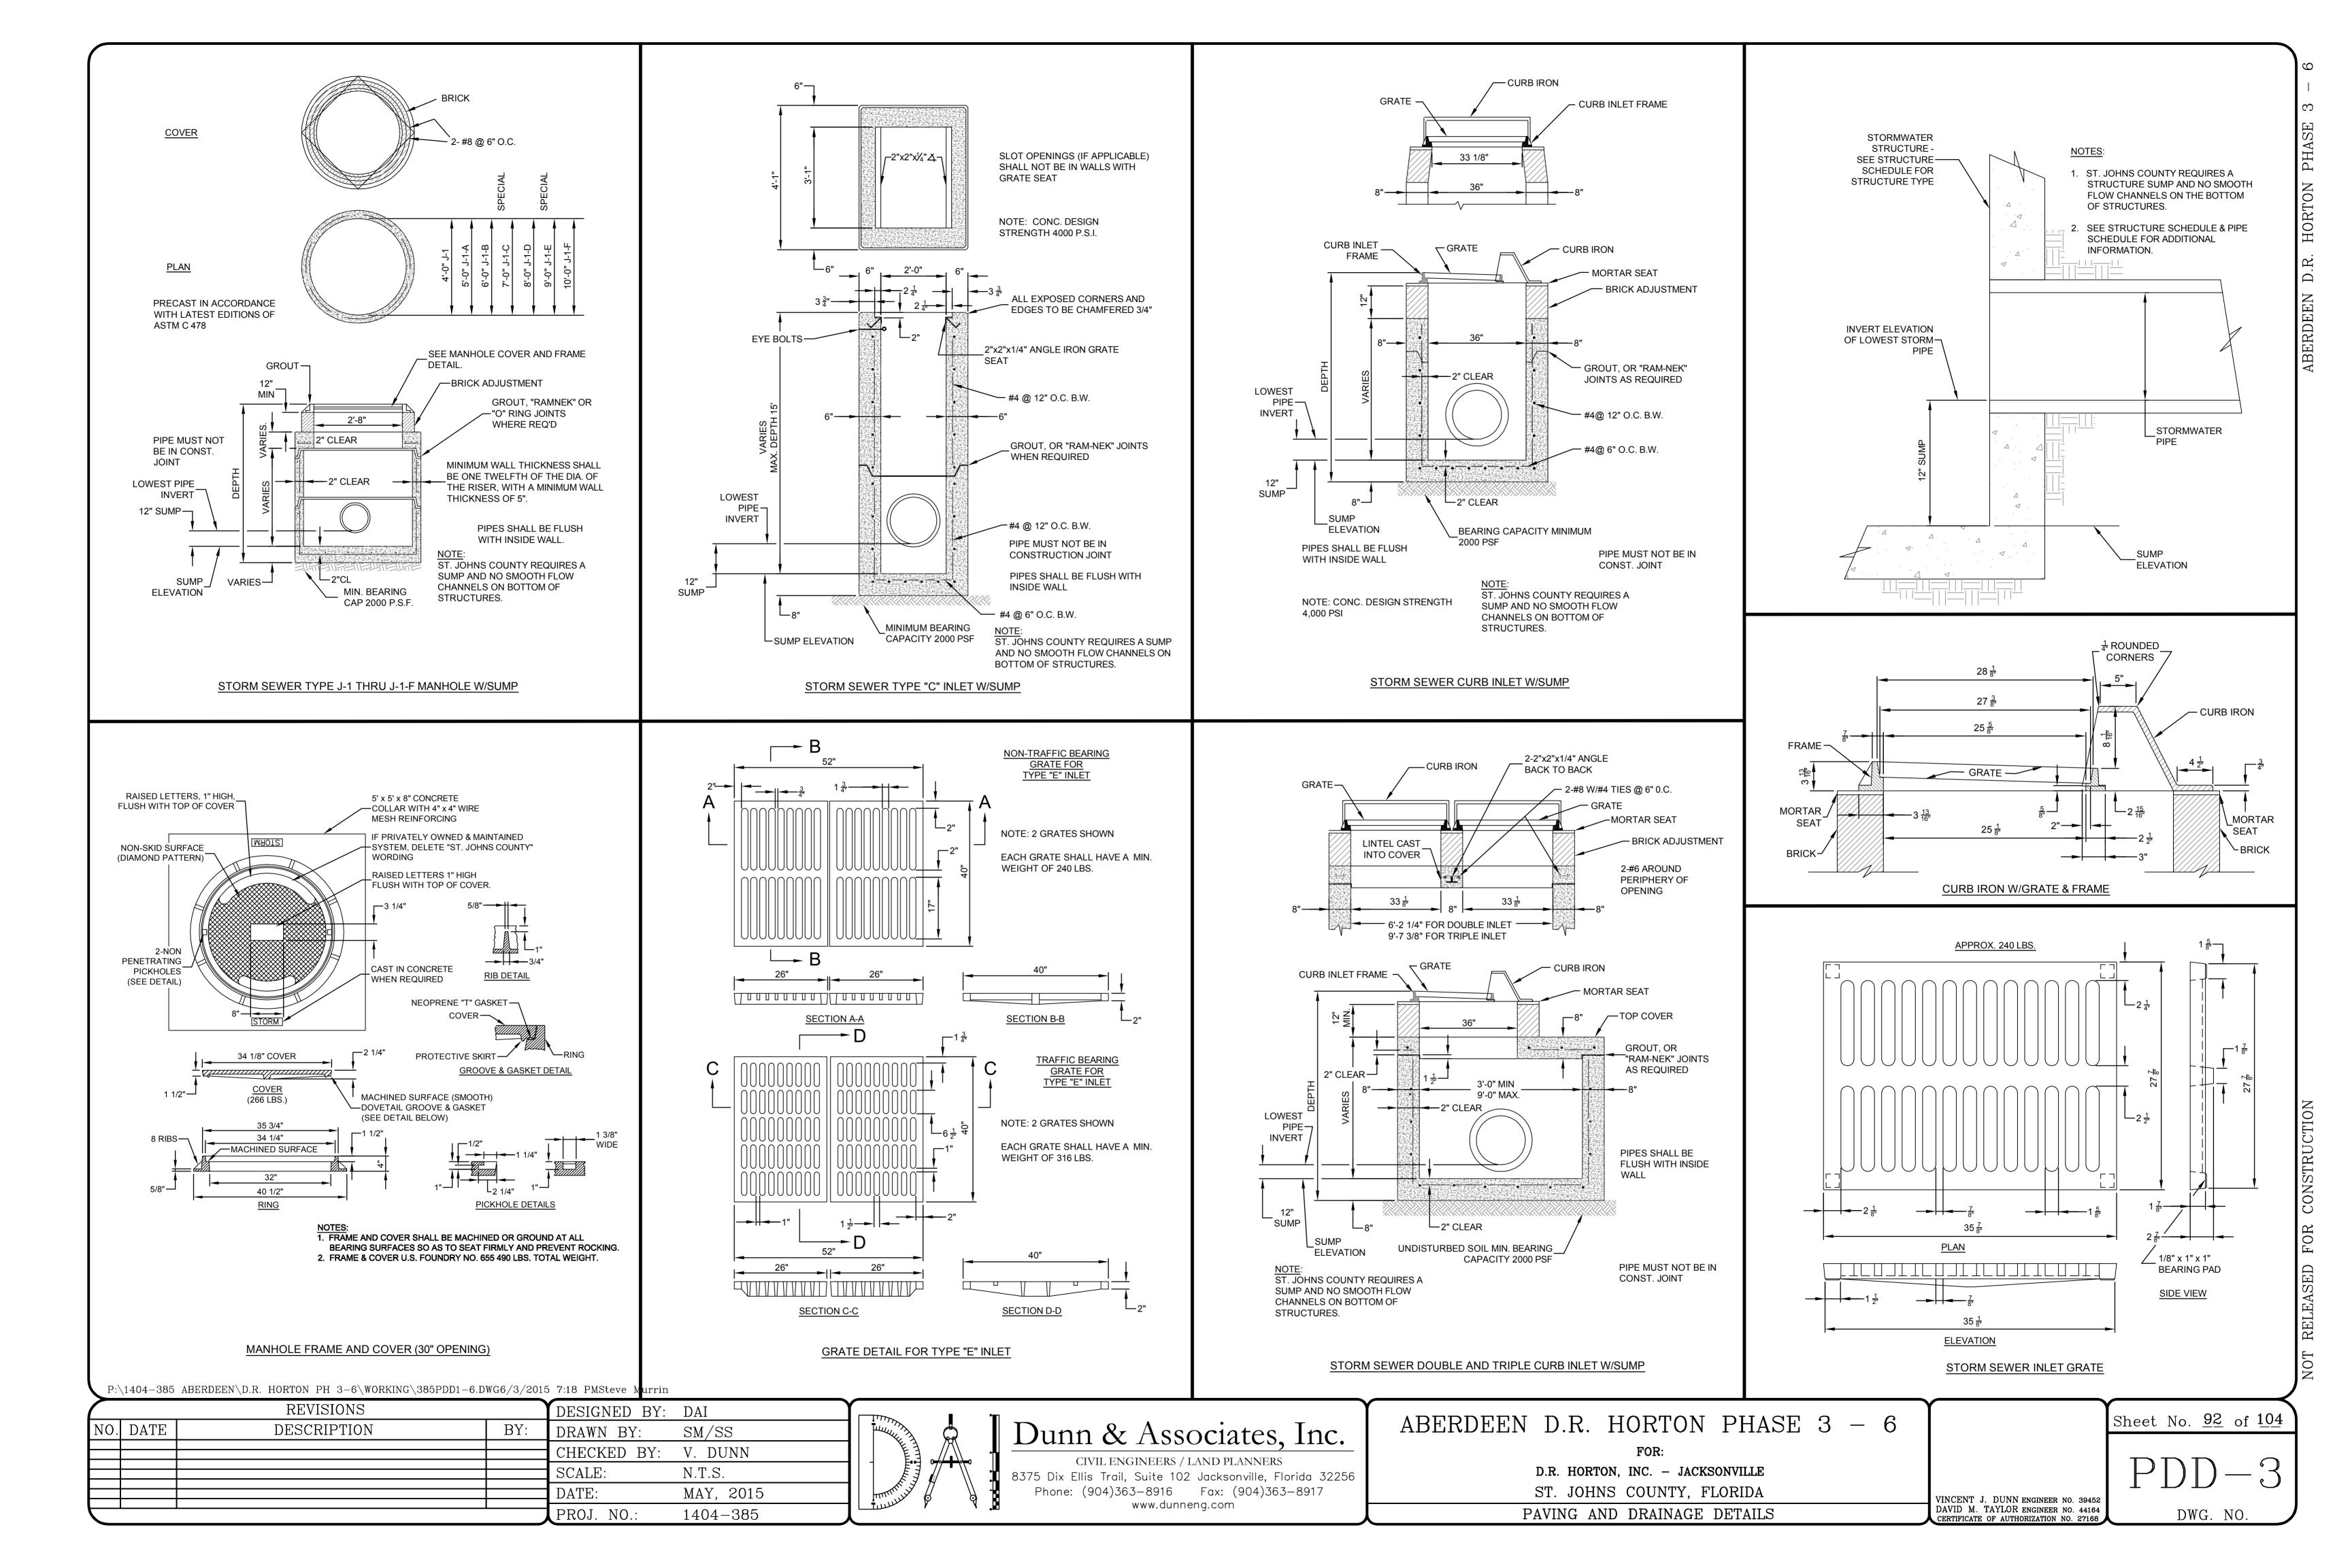

MITERED END SECTIONS GREATER THAN 36" ARE TO BE POUR-IN-PLACE

ALL STORMWATER INLETS, STORMWATER MANHOLES AND STORMWATER CONTROL STRUCTURES TO HAVE A 12" MINIMUM DEEP SUMP-SEE PAVING AND DRAINAGE DETAILS (PDD'S) FOR ADDITIONAL INFORMATION.

C.I. = CURB INLET
D.C.I = DOUBLE CURB INLET
MH = MANHOLE

C.S. = STORMWATER OUTFALL CONTROL STRUCTURE
BC = BOX CULVERT

| DRAINAGE STRUCTURE SCHEDULE |                 |                        |                          |               |  |  |  |
|-----------------------------|-----------------|------------------------|--------------------------|---------------|--|--|--|
| STR<br>NO.                  | STRUCT.<br>TYPE | INVERT EL<br>PIPES IN: | INVERT EL.               |               |  |  |  |
| S-429                       | M.E.S.(15")     | N/A                    | 21.25 (SE)               |               |  |  |  |
| S-500                       | C.I.            | 25.76                  |                          | 23.01 (E)     |  |  |  |
| S-501                       | C.I.            | 25.84                  |                          | 23.09 (S)     |  |  |  |
| S-502                       | C.I.            | 25.84                  | 22.92 (W)<br>23.00 (N)   | 22.67 (E)     |  |  |  |
| S-503                       | МН              | 26.80                  | 22.43 (W)                | 22.43 (S)     |  |  |  |
| S-504                       | TYPE "C"        | 24.70                  | 21.70 (N)                | 21.70 (SE)    |  |  |  |
| S-505                       | C.I.            | 25.42                  |                          | 22.67 (S)     |  |  |  |
| S-506                       | C.I.            | 25.42                  | 22.59 (N)                | 22.59 (SW)    |  |  |  |
| S-507                       | МН              | 25.00                  | 21.66 (NW)<br>22.22 (NE) | 71 75 751     |  |  |  |
| S-508                       | M.E.S.(24")     | N/A                    | 20.50 (N)                |               |  |  |  |
| S-509                       | C.I.            | 25.20                  |                          | 22.45 (S)     |  |  |  |
| S-510                       | C.I.            | 25.20                  | 22.38 (N)                | 22.38 (SW)    |  |  |  |
| S-511                       | M.E.S.(15")     | N/A                    | 21.25 (NE)               | )             |  |  |  |
| S-512                       | C.I.            | 26.10                  |                          | 23.35 (NE)    |  |  |  |
| S-513                       | C.I.            | 26.20                  |                          | 23.45 (SE)    |  |  |  |
| S-514                       | C.I.            | 26.20                  | 23.27 (SW)<br>23.36 (NW) | 1 73 U7 (NIE) |  |  |  |
| S-515                       | C.I.            | 24.65                  |                          | 21.90 (N)     |  |  |  |
| S-516                       | МН              | 25.20                  | 21.61 (S)                | 21.61 (NW)    |  |  |  |
| S-517                       | M.E.S.(15")     | N/A                    | 21.25 (SE)               |               |  |  |  |
| S-600                       | C.I.            | 30.70                  |                          | 27.95 (N)     |  |  |  |
| S-601                       | C.I.            | 30.70                  | 27.90 (S)                | 27.65 (NW)    |  |  |  |
| S-602                       | МН              | 32.00                  | 27.34 (SE)               | 23.96 (N)     |  |  |  |
| S-603                       | C.I.            | 30.70                  |                          | 27.95 (E)     |  |  |  |
| S-604                       | C.I.            | 30.70                  | 23.78 (S)<br>27.90 (W)   | 23.78 (N)     |  |  |  |
| S-605                       | МН              | 31.70                  | 23.60 (S)                | 23.60 (NW)    |  |  |  |
| S-606                       | МН              | 31.40                  | 23.49 (SE)               | 23.49 (W)     |  |  |  |
| S-607                       | C.I.            | 30.70                  |                          | 27.95 (N)     |  |  |  |
| S-608                       | C.I.            | 30.70                  | 23.36 (E)<br>27.90 (S)   | 23.36 (N)     |  |  |  |
| S-609                       | M.E.S.(24")     | N/A                    | 23.30 (S)                |               |  |  |  |
| S-613                       | C.S.            | SEE                    | DETAIL DW                | G NO PDD-5    |  |  |  |
| S-614                       | M.E.S.(24")     | N/A                    | 27.00 (E)                |               |  |  |  |