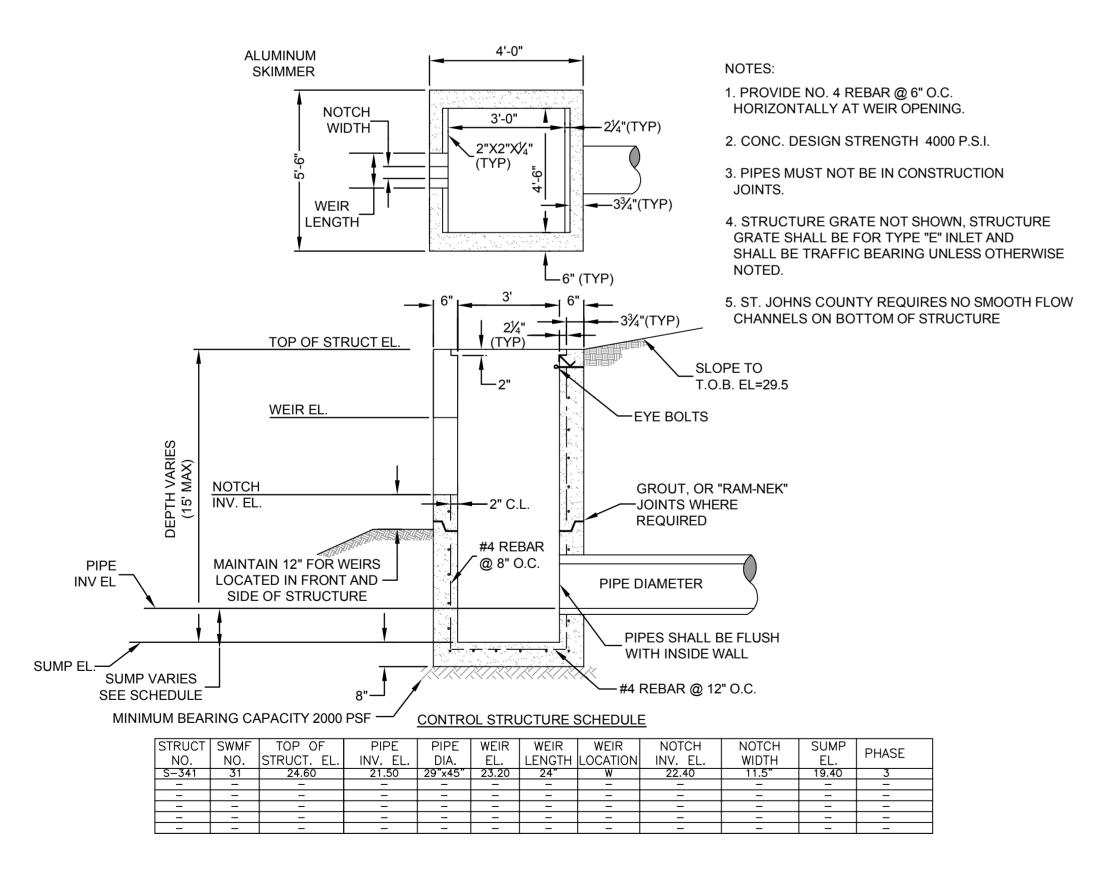

| -         | 1        | -         | _        | -        | _     | _     | _          |
| _      | _    | _           | ı        | ı       | _     | _         | _        | _         | _        | -        | _     | _     | _          |
| _      | _    | _           | ı        | ı       | _     | _         | -        | -         | _        | -        | _     | _     | _          |
| _      | _    | _           | ı        | ı       | _     | _         | -        | -         | _        | -        | _     | _     | _          |
| _      | _    | _           | -        | _       | _     | _         | _        | _         | _        | -        | _     | _     | _          |

MODIFIED TYPE "H" (3-GRATE INLET) WITH BLEEDDOWN NOTCH AND SUMP



MODIFIED TYPE "C" INLET WITH BLEEDDOWN NOTCH AND SUMP



MODIFIED TYPE "E" INLET WITH BLEEDDOWN NOTCH AND SUMP

P:\1404-385 ABERDEEN\D.R. HORTON PH 3-6\WORKING\385PDD1-6.DWG6/3/2015 7:20 PMSteve Murrin

|     | \    |             |     |              |           |
|-----|------|-------------|-----|--------------|-----------|
|     |      | REVISIONS   |     | DESIGNED BY: | DAI       |
| NO. | DATE | DESCRIPTION | BY: | DRAWN BY:    | SM/SS     |
|     |      |             |     | CHECKED BY:  | V DIINN   |
|     |      |             |     | CHECKED DI.  | V. DONN   |
|     |      |             |     | SCALE:       | N.T.S.    |
|     |      |             |     | DATE:        | MAY, 2015 |
|     |      |             |     | PROJ. NO.:   | 1404-385  |



# Dunn & Associates, Inc.

CIVIL ENGINEERS / LAND PLANNERS 8375 Dix Ellis Trail, Suite 102