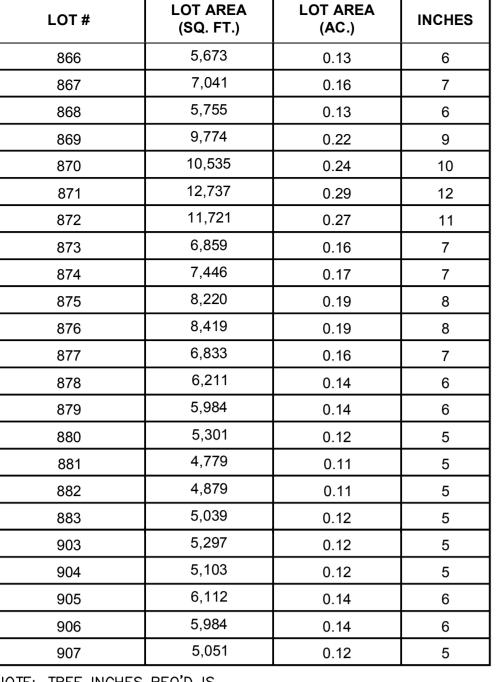

# ABERDEEN D.R. HORTON PHASE 3 - 6

For:

D.R. HORTON, INC. - JACKSONVILLE

Project No. 1404-385

VICINITY MAP-ST JOHNS COUNTY

DATUM NOTE:

PROJECT REFLECTS EXISTING SURVEY INFORMATION BASED ON NGVD 29 DATUM. SEE BENCH MARK ON PLANS. CONVERTING FROM NGVD 29 TO NAVD 88 SUBTRACT 1.04

SJC 1st SUBMITTAL JUNE 5, 2016

PUD JEA LOA 2003-15 PHASES 3-5 2015-0451 PHASE 6 2015-0452

# Dunn & Associates, Inc.

CIVIL ENGINEERS / LAND PLANNERS

8375 Dix Ellis Trail, Suite 102 Jacksonville, Florida 32256 Phone: 363-8916 Fax: 363-8917

VINCENT J. DUNN ENGINEER NO. 39452 DAVID M. TAYLOR ENGINEER NO. 44164 CERTIFICATE OF AUTHORIZATION NO. 27168