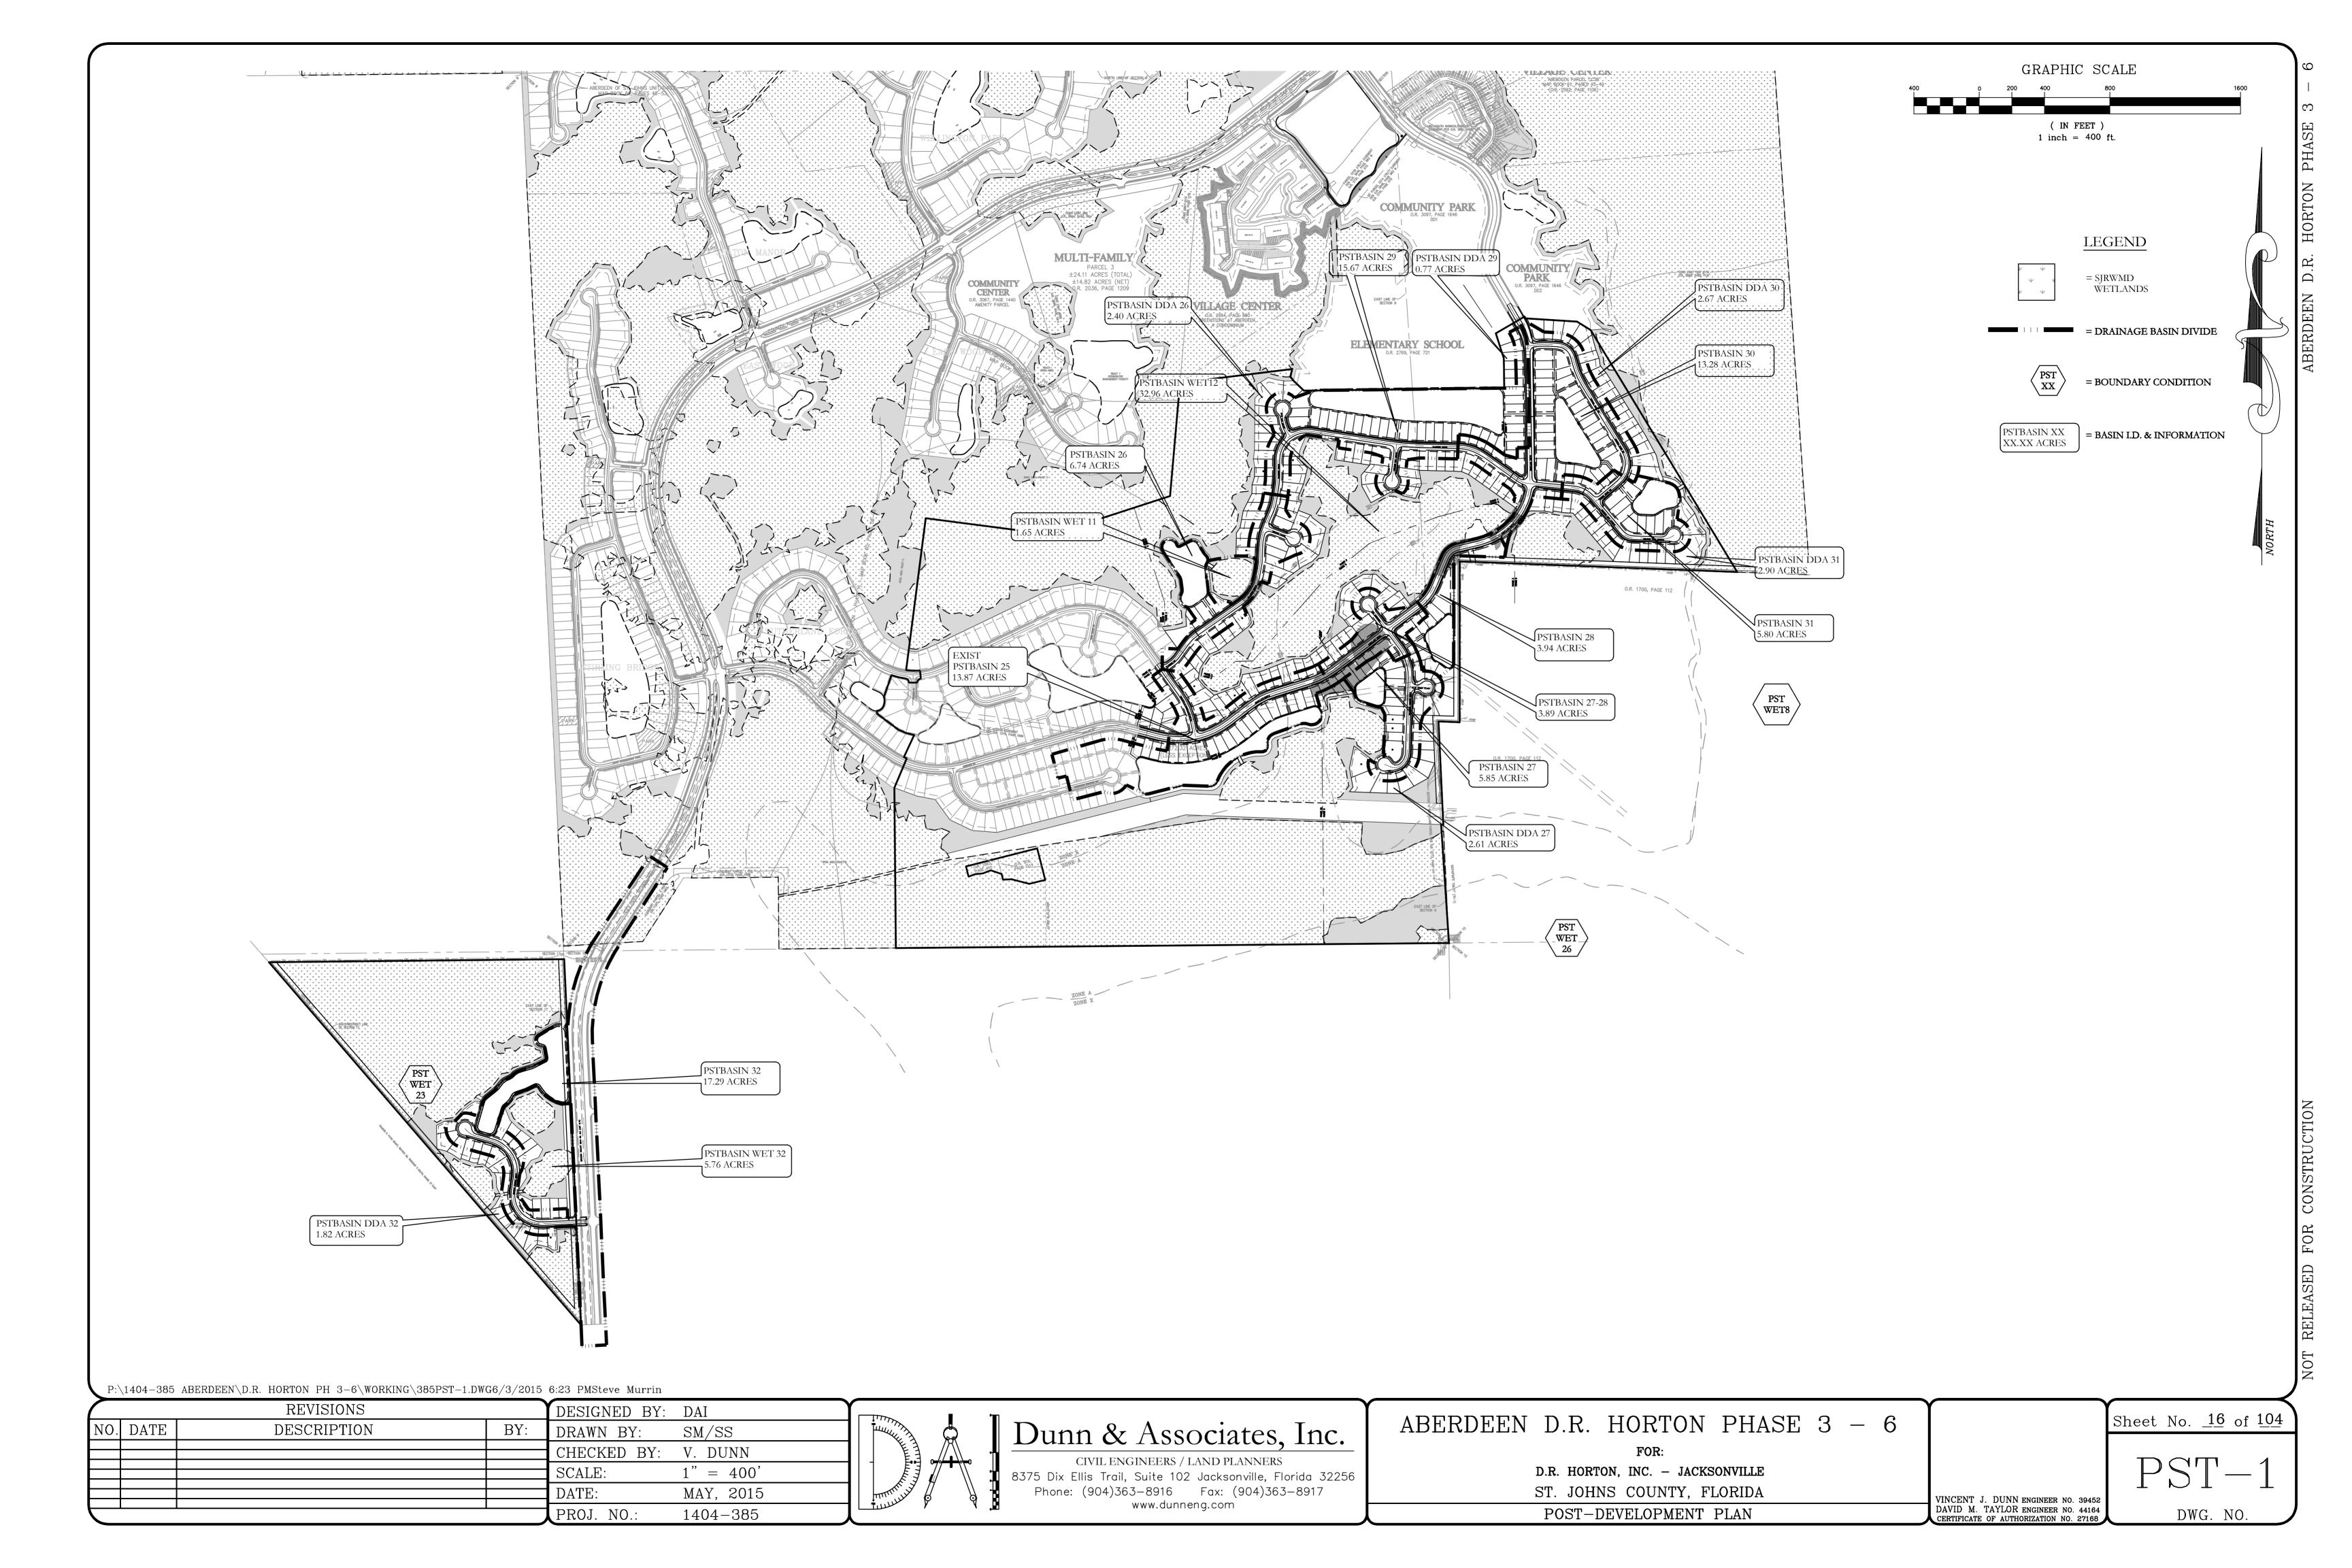

# ABERDEEN D.R. HORTON PHASE 3 - 6

For:

D.R. HORTON, INC. - JACKSONVILLE

Project No. 1404-385

VICINITY MAP-ST JOHNS COUNTY

DATUM NOTE:

PROJECT REFLECTS EXISTING SURVEY INFORMATION BASED ON NGVD 29 DATUM. SEE BENCH MARK ON PLANS. CONVERTING FROM NGVD 29 TO NAVD 88 SUBTRACT 1.04