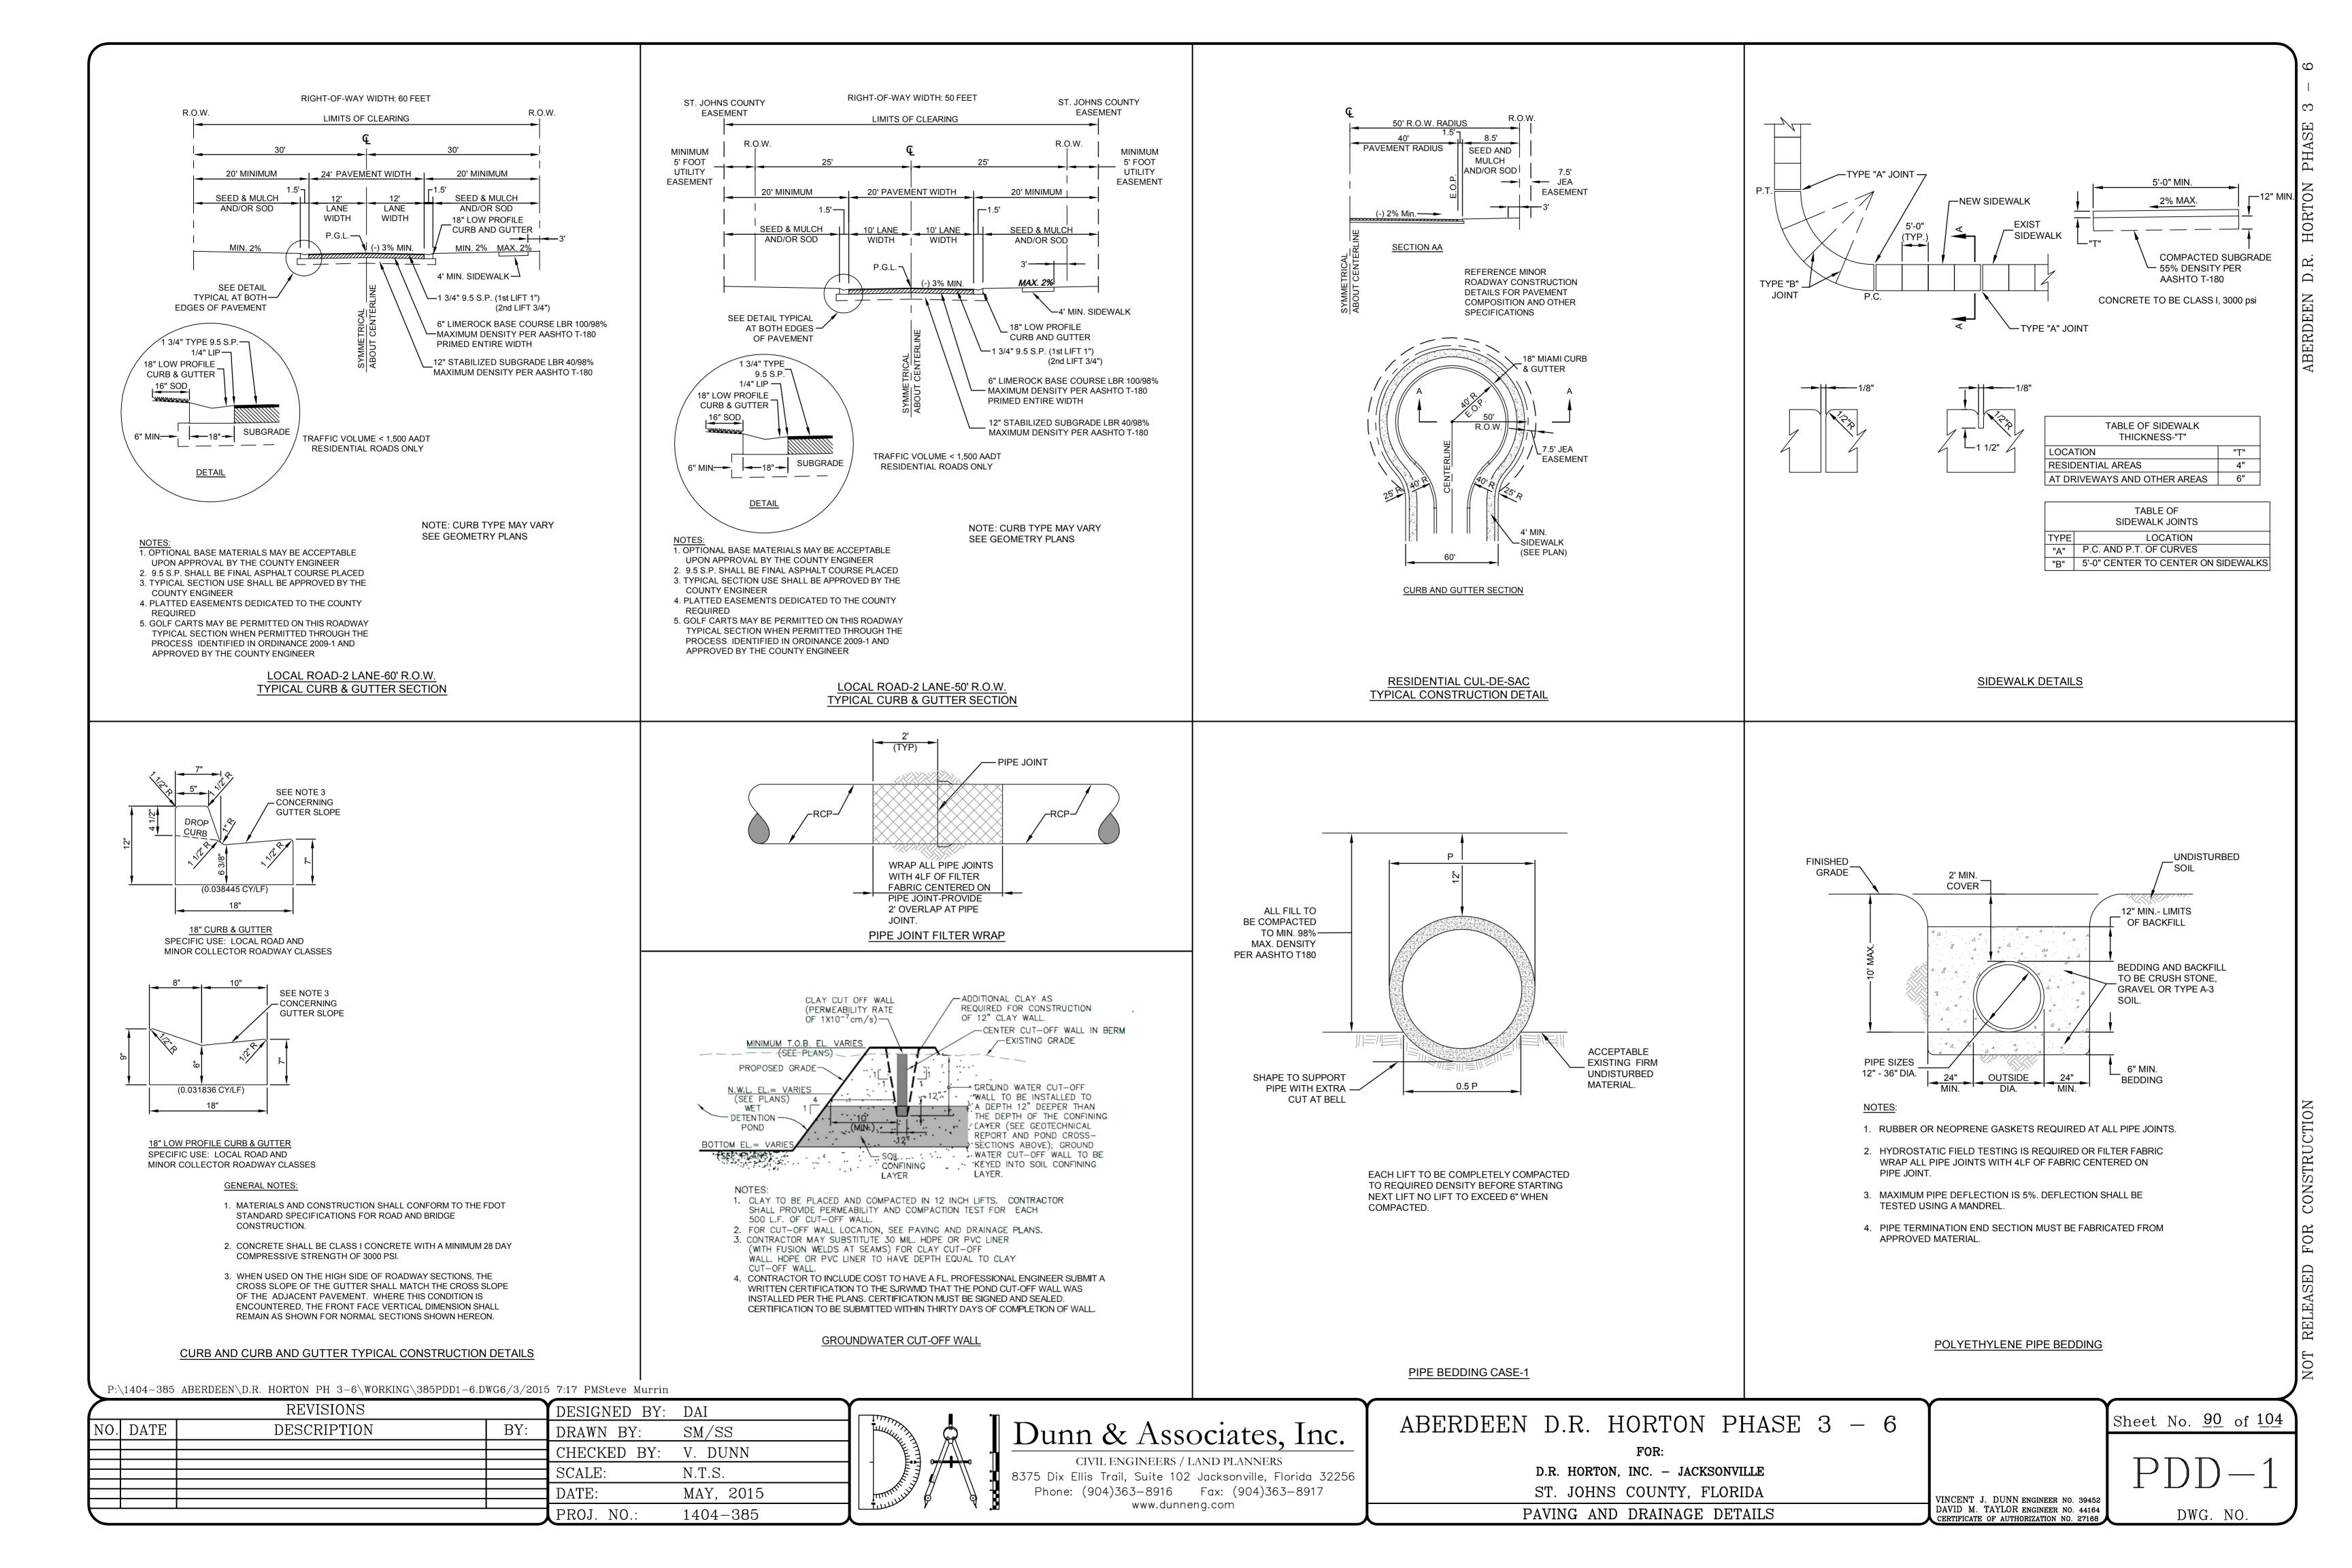

### PAVING AND DRAINAGE NOTES

- ALL GRADING AND PLACEMENT OF COMPACTED FILL SHALL BE IN ACCORDANCE WITH THE REQUIREMENTS OF ST. JOHNS COUNTY LAND DEVELOPMENT CODE.
- ALL AREAS WITHIN THE PROJECT LIMITS SHALL BE CLEARED & GRUBBED TO REMOVE ALL UNSUITABLE MATERIAL. ROOTS AND MISCELLANEOUS VEGETATION. EXCEPT SPECIFIC TREES OR CLUSTERS OF TREES WHICH WILL BE FLAGGED BY THE OWNER AND SHALL BE PROTECTED FROM DAMAGE BY THE CONTRACTOR.
- ALL PIPE LENGTHS ARE APPROXIMATE. ALL DRAINAGE STRUCTURES SHALL BE CONSTRUCTED TO CONFORM WITH TYPICAL SECTIONS & DETAILS AS SHOWN ON THE PAVING & DRAINAGE DETAIL SHEETS OF THE APPROVED PLANS.
- THE CONTRACTOR SHALL COORDINATE THE CONSTRUCTION OF PAVING & DRAINAGE WITH ALL OTHER CONSTRUCTION TRADES.

ALL UNDERGROUND UTILITIES MUST BE INSTALLED PRIOR TO PREPARATION OF SUB-

GRADE FOR ALL PAVED AREAS. ELEVATIONS SHOWN ON PLANS ARE FINISHED GRADES, UNLESS NOTED OTHERWISE.

THE CONTRACTOR SHALL PROVIDE 20LF OF 6" UNDERDRAIN STUBOUT EACH SIDE OF CURB

BENCH MARK DATUM (PROVIDED BY OWNER'S SURVEYOR) INFORMATION FOR THIS PROJECT IS

PRIOR TO ANY CONSTRUCTION. THE CONTRACTOR SHALL NOTIFY THE ENGINEER OF ANY

ALL STORMWATER STRUCTURES TO HAVE TRAFFIC BEARING GRATES UNLESS OTHERWISE

SHOWN UNDER THE "PROJECT DATUM ELEVATION" HEADING ON THIS SHEET. IT SHALL BE THE

CONTRACTOR'S RESPONSIBILITY TO FIELD VERIFY BENCHMARK ELEVATIONS SHOWN ON PLANS

PRIOR TO CONSTRUCTION OF STORMWATER FACILITIES FOR COORDINATION.

16. UNDERDRAIN CLEANOUTS (C.O.) TO BE LOCATED AT THE UPSTREAM END, AT EACH 90°

1-800-432-4770, 48 HOURS PRIOR TO ANY EXCAVATION IN ANY ESTABLISHED / EXISTING

INLET. UNLESS OTHERWISE NOTED ON PLANS.

BEND AND EVERY 300LF ALONG UNDERDRAIN.

DISCREPANCIES IN ELEVATION PRIOR TO ANY CONSTRUCTION.

20. ALL WORK MUST BE PERFORMED IN A SAFE MANNER IN ACCORDANCE WITH ALL