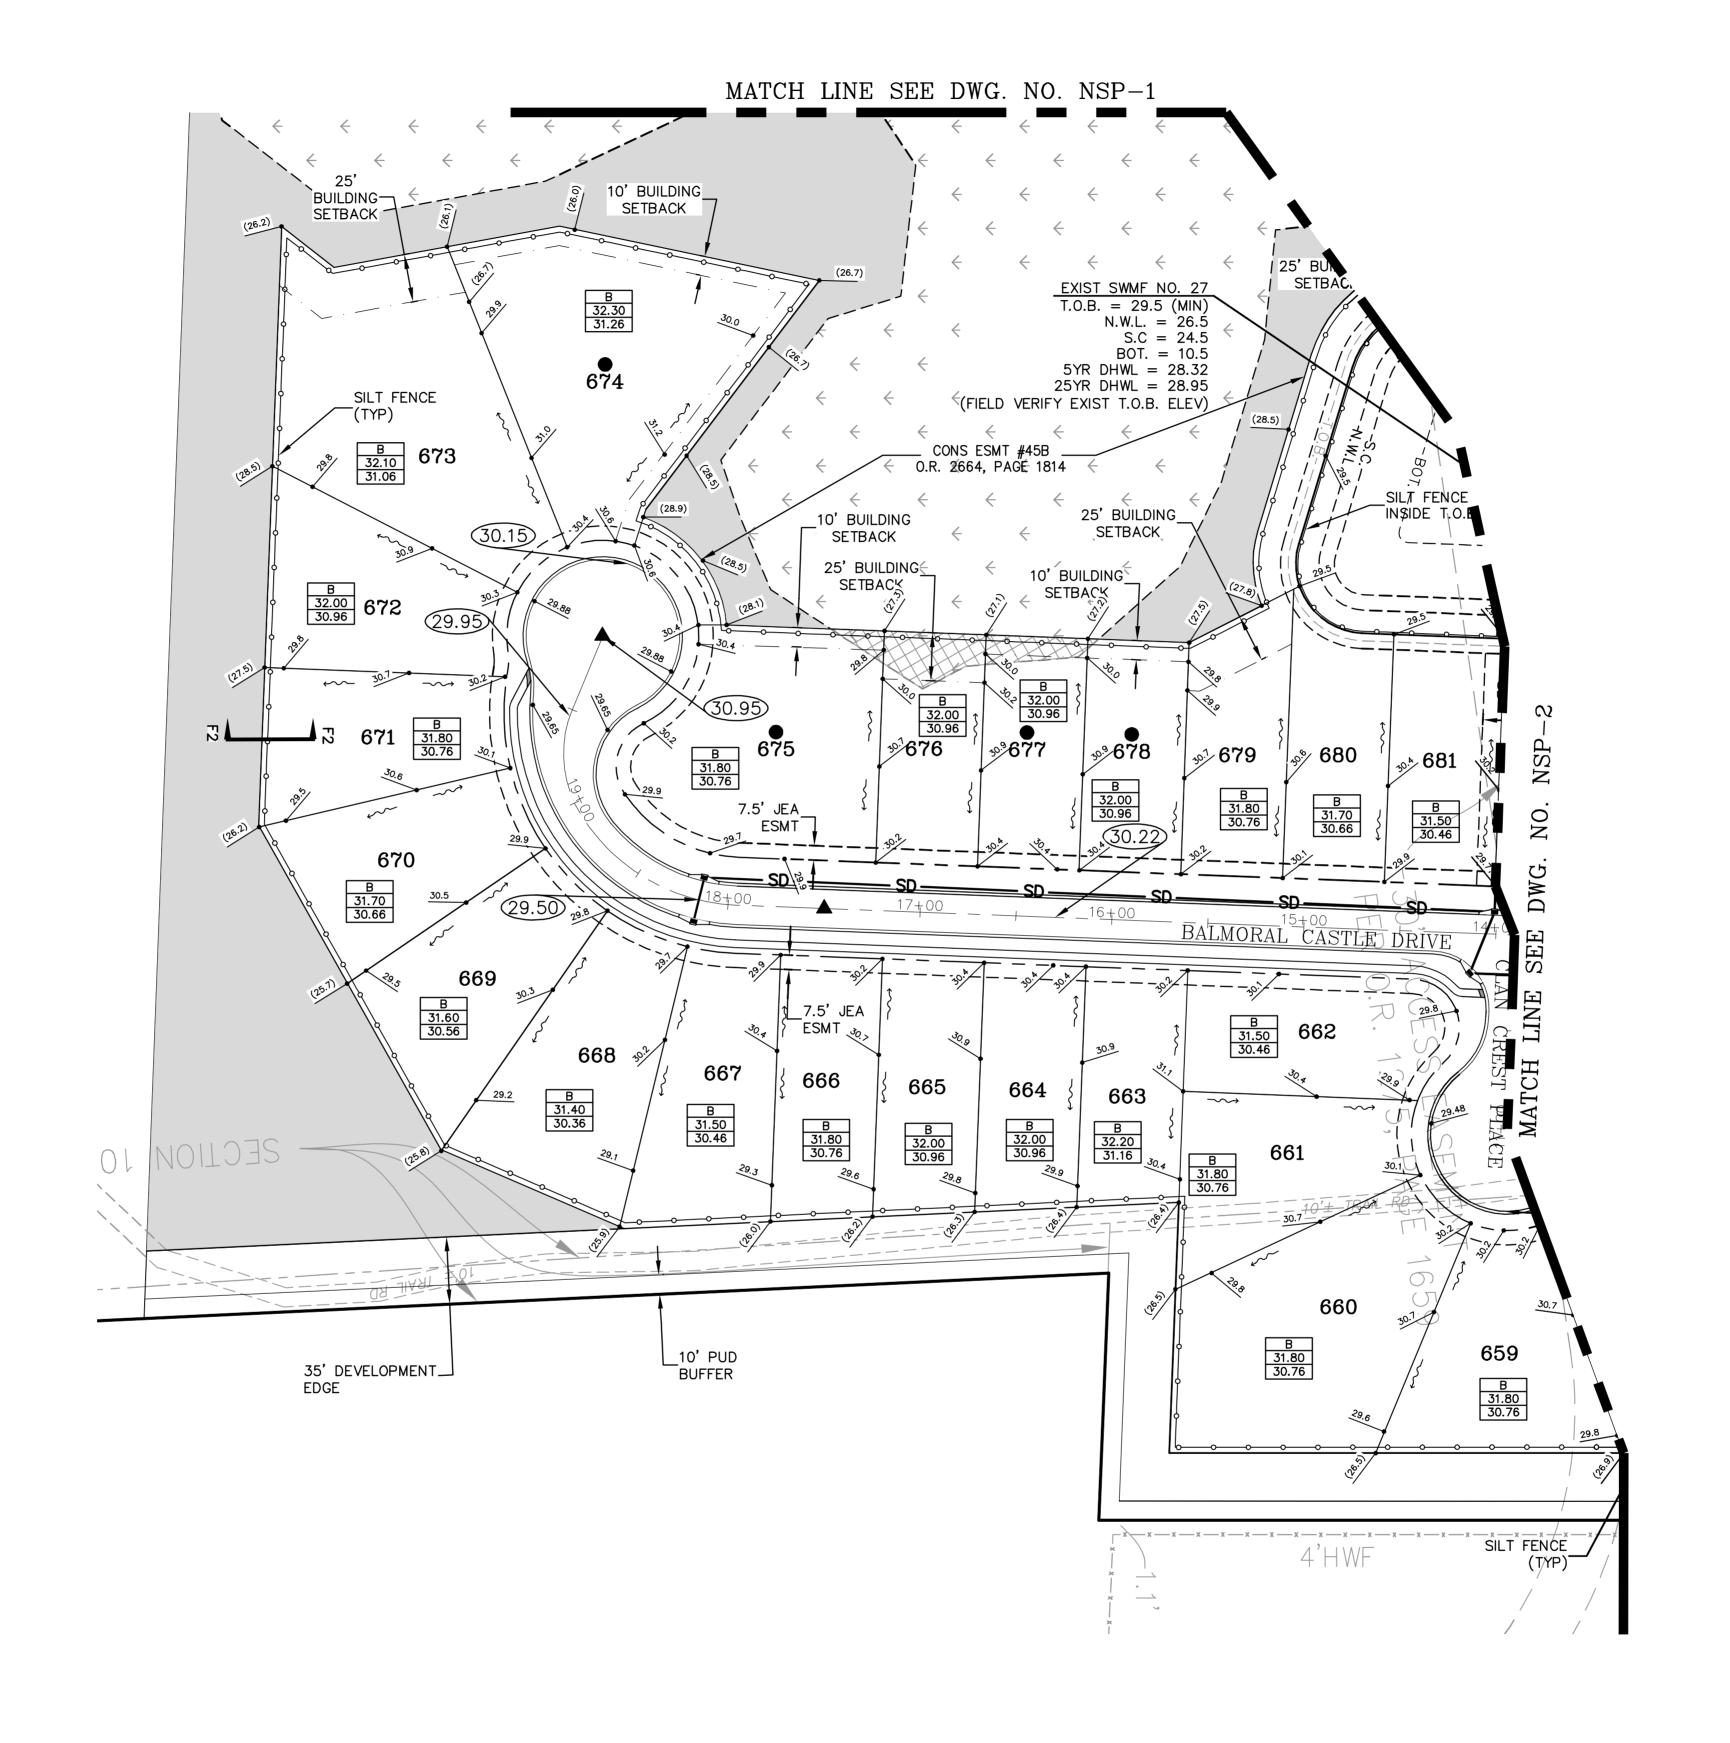

# ABERDEEN D.R. HORTON PHASE 3 - 6

For:

D.R. HORTON, INC. - JACKSONVILLE

Project No. 1404-385

VICINITY MAP-ST JOHNS COUNTY

DATUM NOTE:

PROJECT REFLECTS EXISTING SURVEY INFORMATION BASED ON NGVD 29 DATUM. SEE BENCH MARK ON PLANS. CONVERTING FROM NGVD 29 TO NAVD 88 SUBTRACT 1.04

SJC 1st SUBMITTAL JUNE 5, 2016

PUD JEA LOA 2003-15 PHASES 3-5 2015-0451 PHASE 6 2015-0452