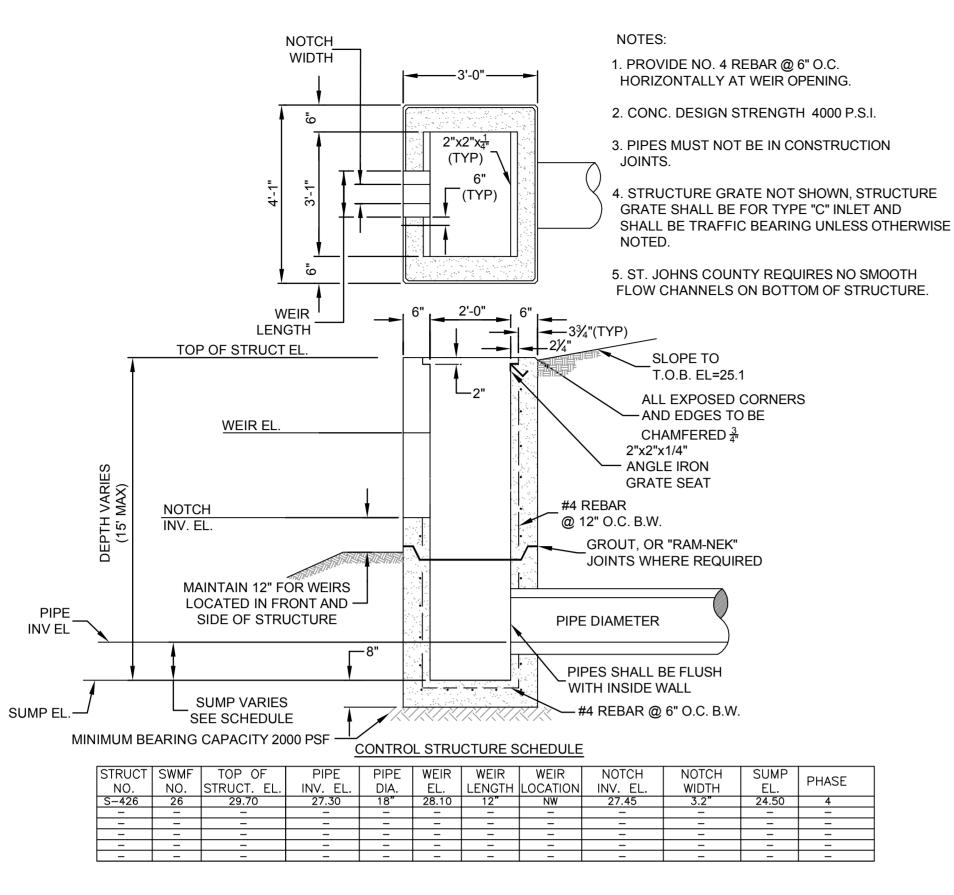

_      | _    | _           | ı        | ı       | _     | -         | 1        | -         | _        | -        | _     | _     | _          |
| _      | _    | _           | ı        | ı       | _     | _         | _        | _         | _        | -        | _     | _     | _          |
| _      | _    | _           | ı        | ı       | _     | _         | -        | -         | _        | -        | _     | _     | _          |
| _      | _    | _           | ı        | ı       | _     | _         | -        | -         | _        | -        | _     | _     | _          |
| _      | _    | _           | -        | _       | _     | _         | _        | _         | _        | -        | _     | _     | _          |

MODIFIED TYPE "H" (3-GRATE INLET) WITH BLEEDDOWN NOTCH AND SUMP



MODIFIED TYPE "C" INLET WITH BLEEDDOWN NOTCH AND SUMP



MODIFIED TYPE "E" INLET WITH BLEEDDOWN NOTCH AND SUMP

P:\1404-385 ABERDEEN\D.R. HORTON PH 3-6\WORKING\385PDD1-6.DWG6/3/2015 7:20 PMSteve Murrin

|     | \    |             |     |              |           |
|-----|------|-------------|-----|--------------|-----------|
|     |      | REVISIONS   |     | DESIGNED BY: | DAI       |
| NO. | DATE | DESCRIPTION | BY: | DRAWN BY:    | SM/SS     |
|     |      |             |     | CHECKED BY:  | V DIINN   |
|     |      |             |     | CHECKED DI.  | V. DONN   |
|     |      |             |     | SCALE:       | N.T.S.    |
|     |      |             |     | DATE:        | MAY, 2015 |
|     |      |             |     | PROJ. NO.:   | 1404-385  |



# Dunn & Associates, Inc.

CIVIL E