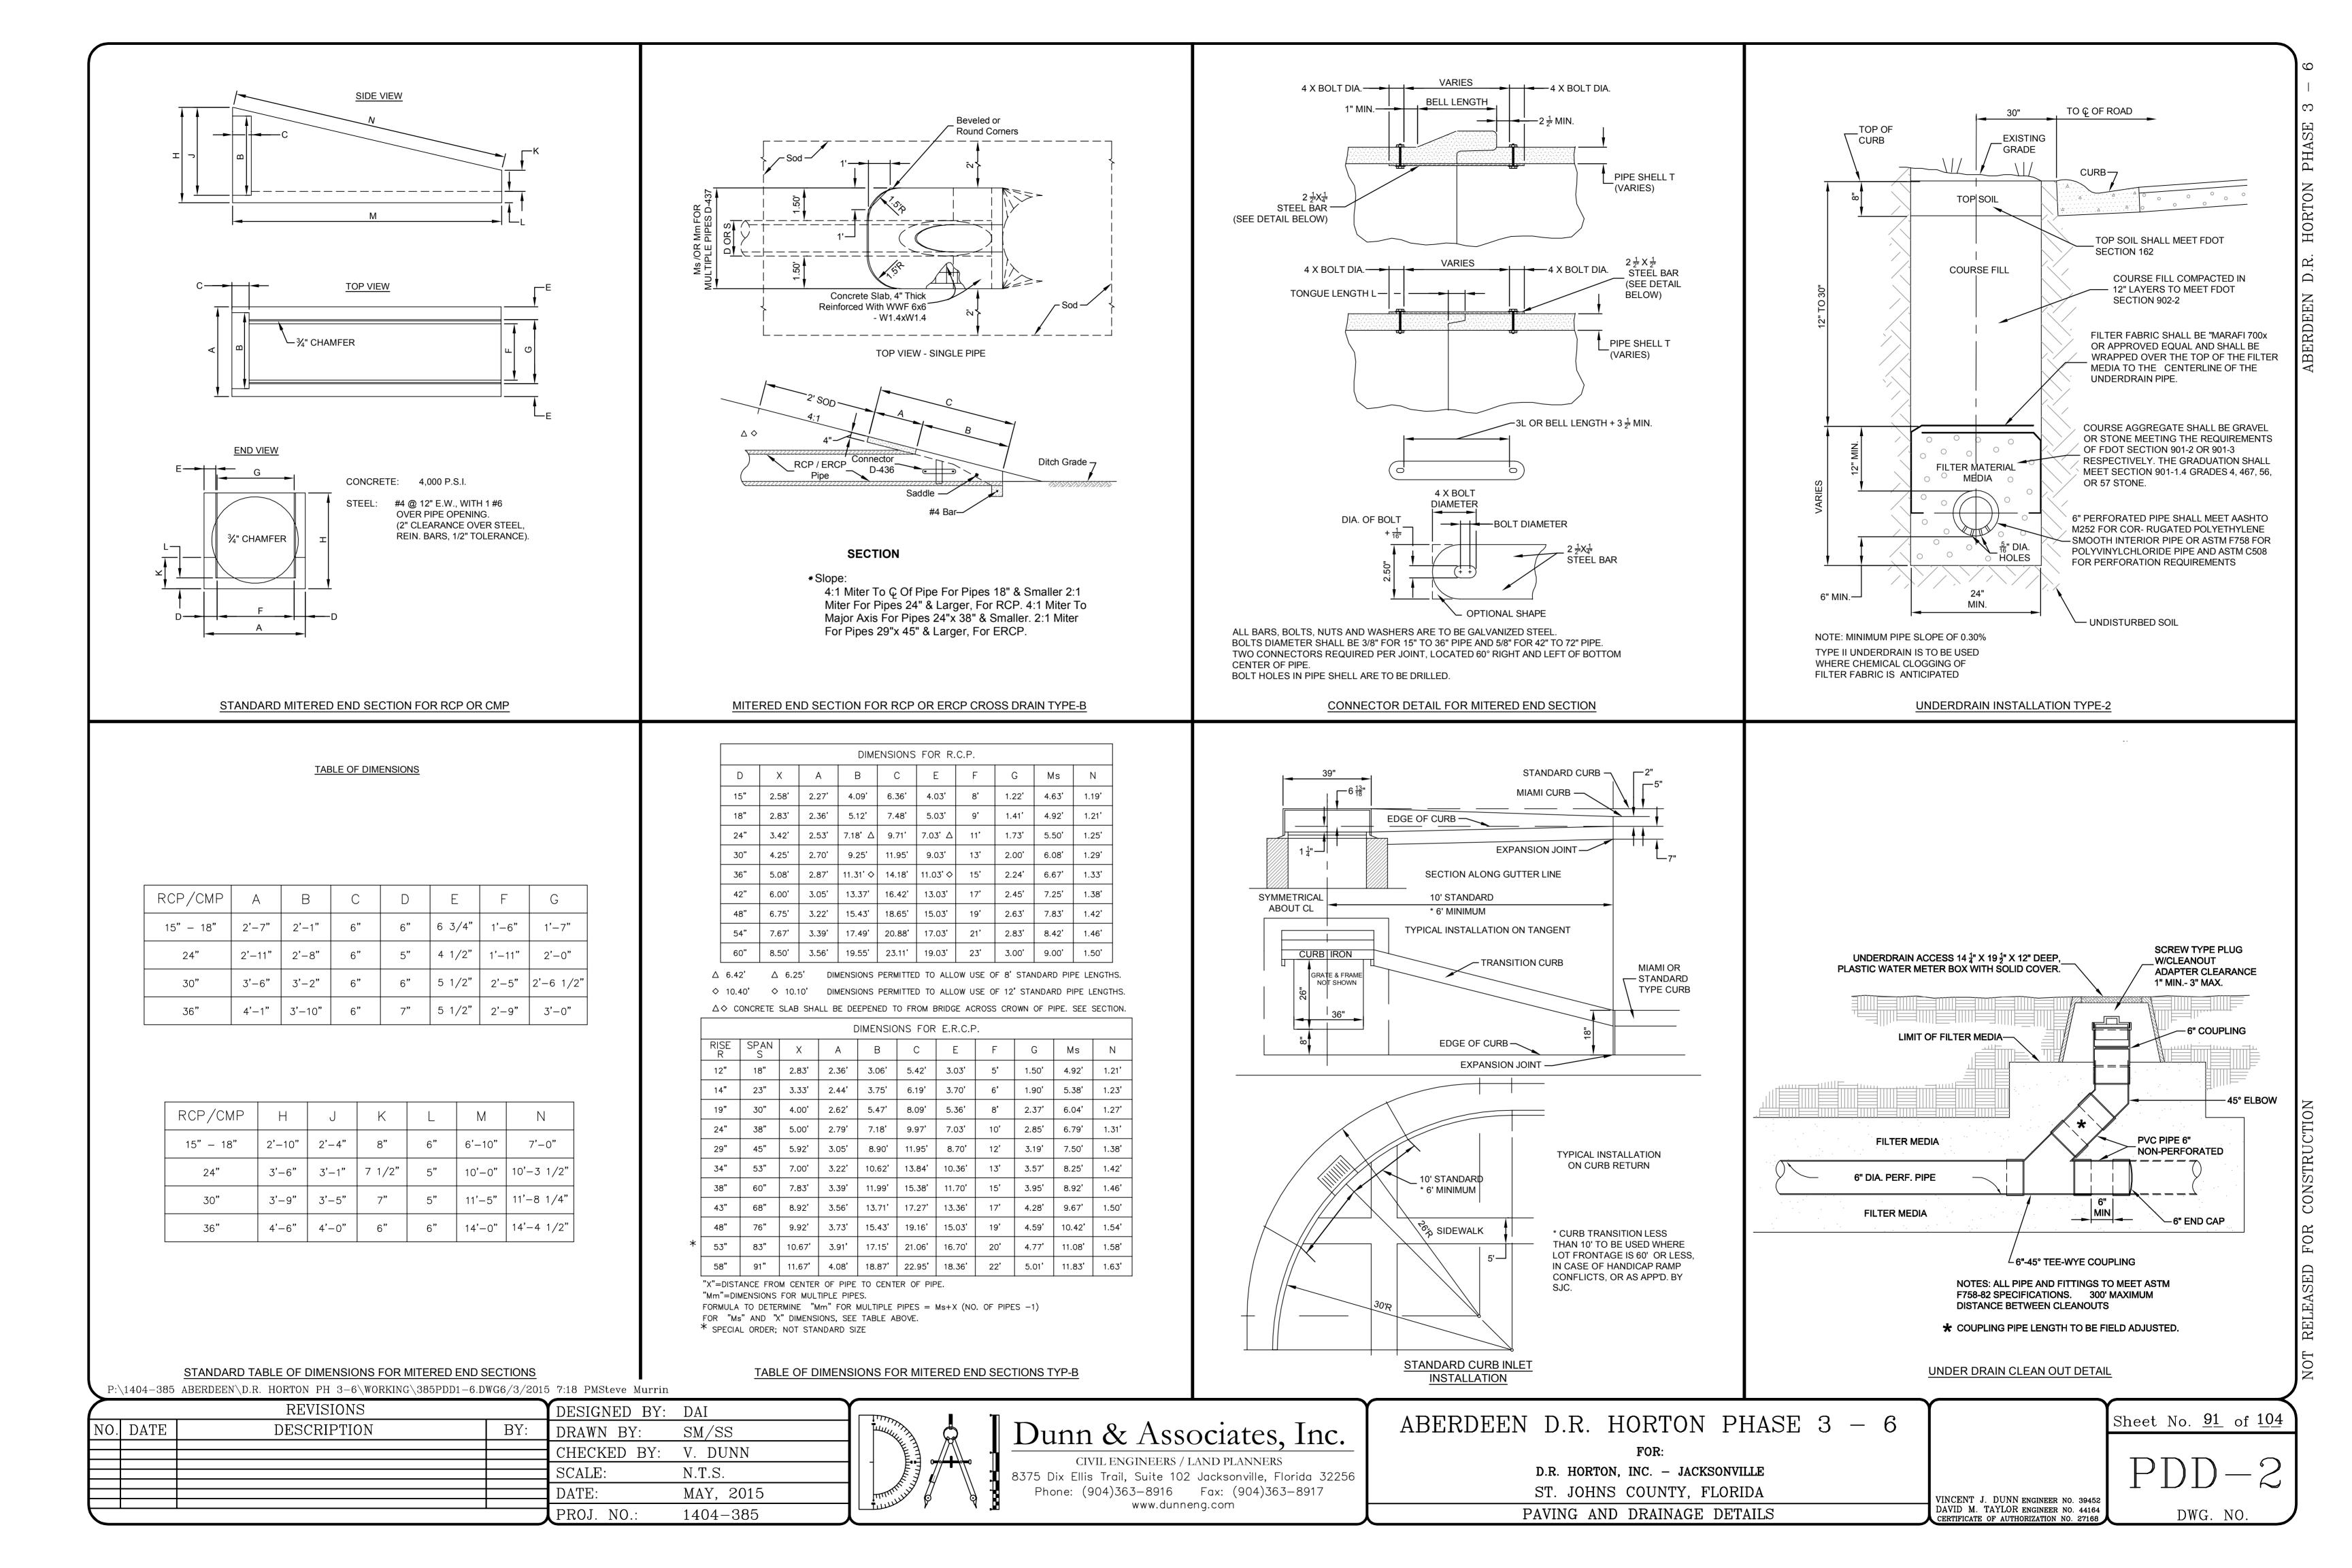

MITERED END SECTIONS GREATER THAN 36" ARE TO BE POUR-IN-PLACE

ALL STORMWATER INLETS, STORMWATER MANHOLES AND STORMWATER CONTROL STRUCTURES TO HAVE A 12" MINIMUM DEEP SUMP-SEE PAVING AND DRAINAGE DETAILS (PDD'S) FOR ADDITIONAL INFORMATION.