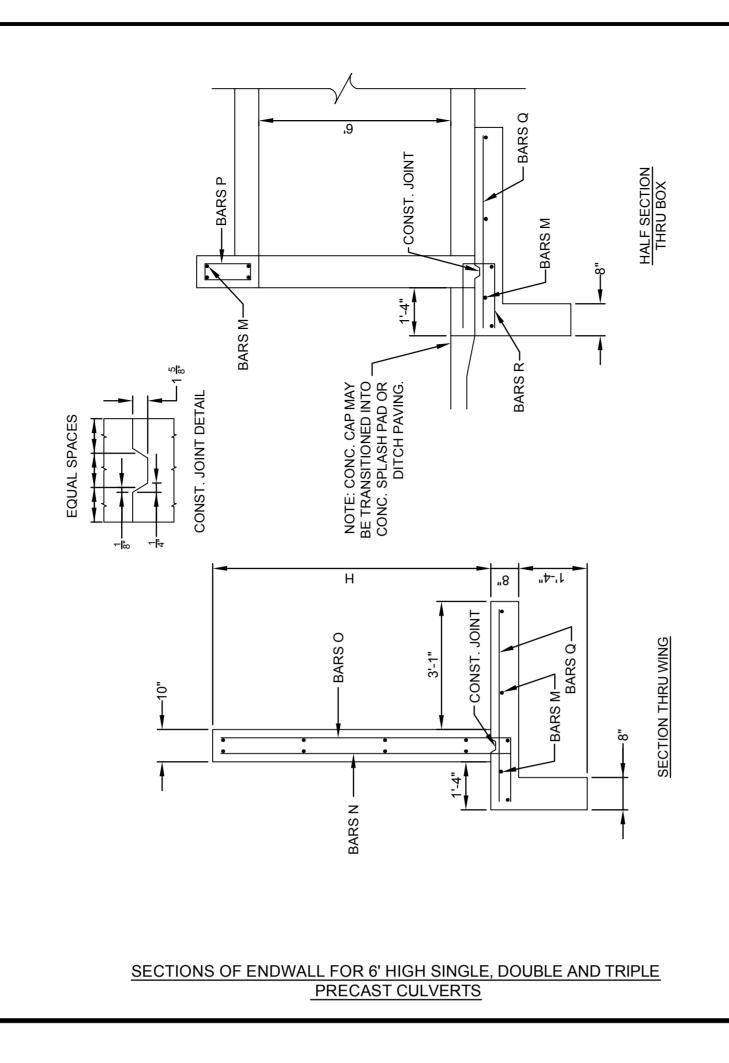

MITERED END SECTIONS GREATER THAN 36" ARE TO BE POUR-IN-PLACE

ALL STORMWATER INLETS, STORMWATER MANHOLES AND STORMWATER CONTROL STRUCTURES TO HAVE A 12" MINIMUM DEEP SUMP-SEE PAVING AND DRAINAGE DETAILS (PDD'S) FOR ADDITIONAL INFORMATION.

C.I. = CURB INLET
D.C.I = DOUBLE CURB INLET
MH = MANHOLE

C.S. = STORMWATER OUTFALL CONTROL STRUCTURE
BC = BOX CULVERT

| DRAINAGE STRUCTURE SCHEDULE |                 |                        |                          |               |  |  |  |
|-----------------------------|-----------------|------------------------|--------------------------|---------------|--|--|--|
| STR<br>NO.                  | STRUCT.<br>TYPE | INVERT EL<br>PIPES IN: | INVERT EL.               |               |  |  |  |
| S-429                       | M.E.S.(15")     | N/A                    | 21.25 (SE)               |               |  |  |  |
| S-500                       | C.I.            | 25.76                  |                          | 23.01 (E)     |  |  |  |
| S-501                       | C.I.            | 25.84                  |                          | 23.09 (S)     |  |  |  |
| S-502                       | C.I.            | 25.84                  | 22.92 (W)<br>23.00 (N)   | 22.67 (E)     |  |  |  |
| S-503                       | МН              | 26.80                  | 22.43 (W)                | 22.43 (S)     |  |  |  |
| S-504                       | TYPE "C"        | 24.70                  | 21.70 (N)                | 21.70 (SE)    |  |  |  |
| S-505                       | C.I.            | 25.42                  |                          | 22.67 (S)     |  |  |  |
| S-506                       | C.I.            | 25.42                  | 22.59 (N)                | 22.59 (SW)    |  |  |  |
| S-507                       | МН              | 25.00                  | 21.66 (NW)<br>22.22 (NE) | 71 75 751     |  |  |  |
| S-508                       | M.E.S.(24")     | N/A                    | 20.50 (N)                |               |  |  |  |
| S-509                       | C.I.            | 25.20                  |                          | 22.45 (S)     |  |  |  |
| S-510                       | C.I.            | 25.20                  | 22.38 (N)                | 22.38 (SW)    |  |  |  |
| S-511                       | M.E.S.(15")     | N/A                    | 21.25 (NE)               | )             |  |  |  |
| S-512                       | C.I.            | 26.10                  |                          | 23.35 (NE)    |  |  |  |
| S-513                       | C.I.            | 26.20                  |                          | 23.45 (SE)    |  |  |  |
| S-514                       | C.I.            | 26.20                  | 23.27 (SW)<br>23.36 (NW) | 1 73 U7 (NIE) |  |  |  |
| S-515                       | C.I.            | 24.65                  |                          | 21.90 (N)     |  |  |  |
| S-516                       | МН              | 25.20                  | 21.61 (S)                | 21.61 (NW)    |  |  |  |
| S-517                       | M.E.S.(15")     | N/A                    | 21.25 (SE)               |               |  |  |  |
| S-600                       | C.I.            | 30.70                  |                          | 27.95 (N)     |  |  |  |
| S-601                       | C.I.            | 30.70                  | 27.90 (S)                | 27.65 (NW)    |  |  |  |
| S-602                       | МН              | 32.00                  | 27.34 (SE)               | 23.96 (N)     |  |  |  |
| S-603                       | C.I.            | 30.70                  |                          | 27.95 (E)     |  |  |  |
| S-604                       | C.I.            | 30.70                  | 23.78 (S)<br>27.90 (W)   | 23.78 (N)     |  |  |  |
| S-605                       | МН              | 31.70                  | 23.60 (S)                | 23.60 (NW)    |  |  |  |
| S-606                       | МН              | 31.40                  | 23.49 (SE)               | 23.49 (W)     |  |  |  |
| S-607                       | C.I.            | 30.70                  |                          | 27.95 (N)     |  |  |  |
| S-608                       | C.I.            | 30.70                  | 23.36 (E)<br>27.90 (S)   | 23.36 (N)     |  |  |  |
| S-609                       | M.E.S.(24")     | N/A                    | 23.30 (S)                |               |  |  |  |
| S-613                       | C.S.            | SEE                    | DETAIL DW                | G NO PDD-5    |  |  |  |
| S-614                       | M.E.S.(24")     | N/A                    | 27.00 (E)                |               |  |  |  |