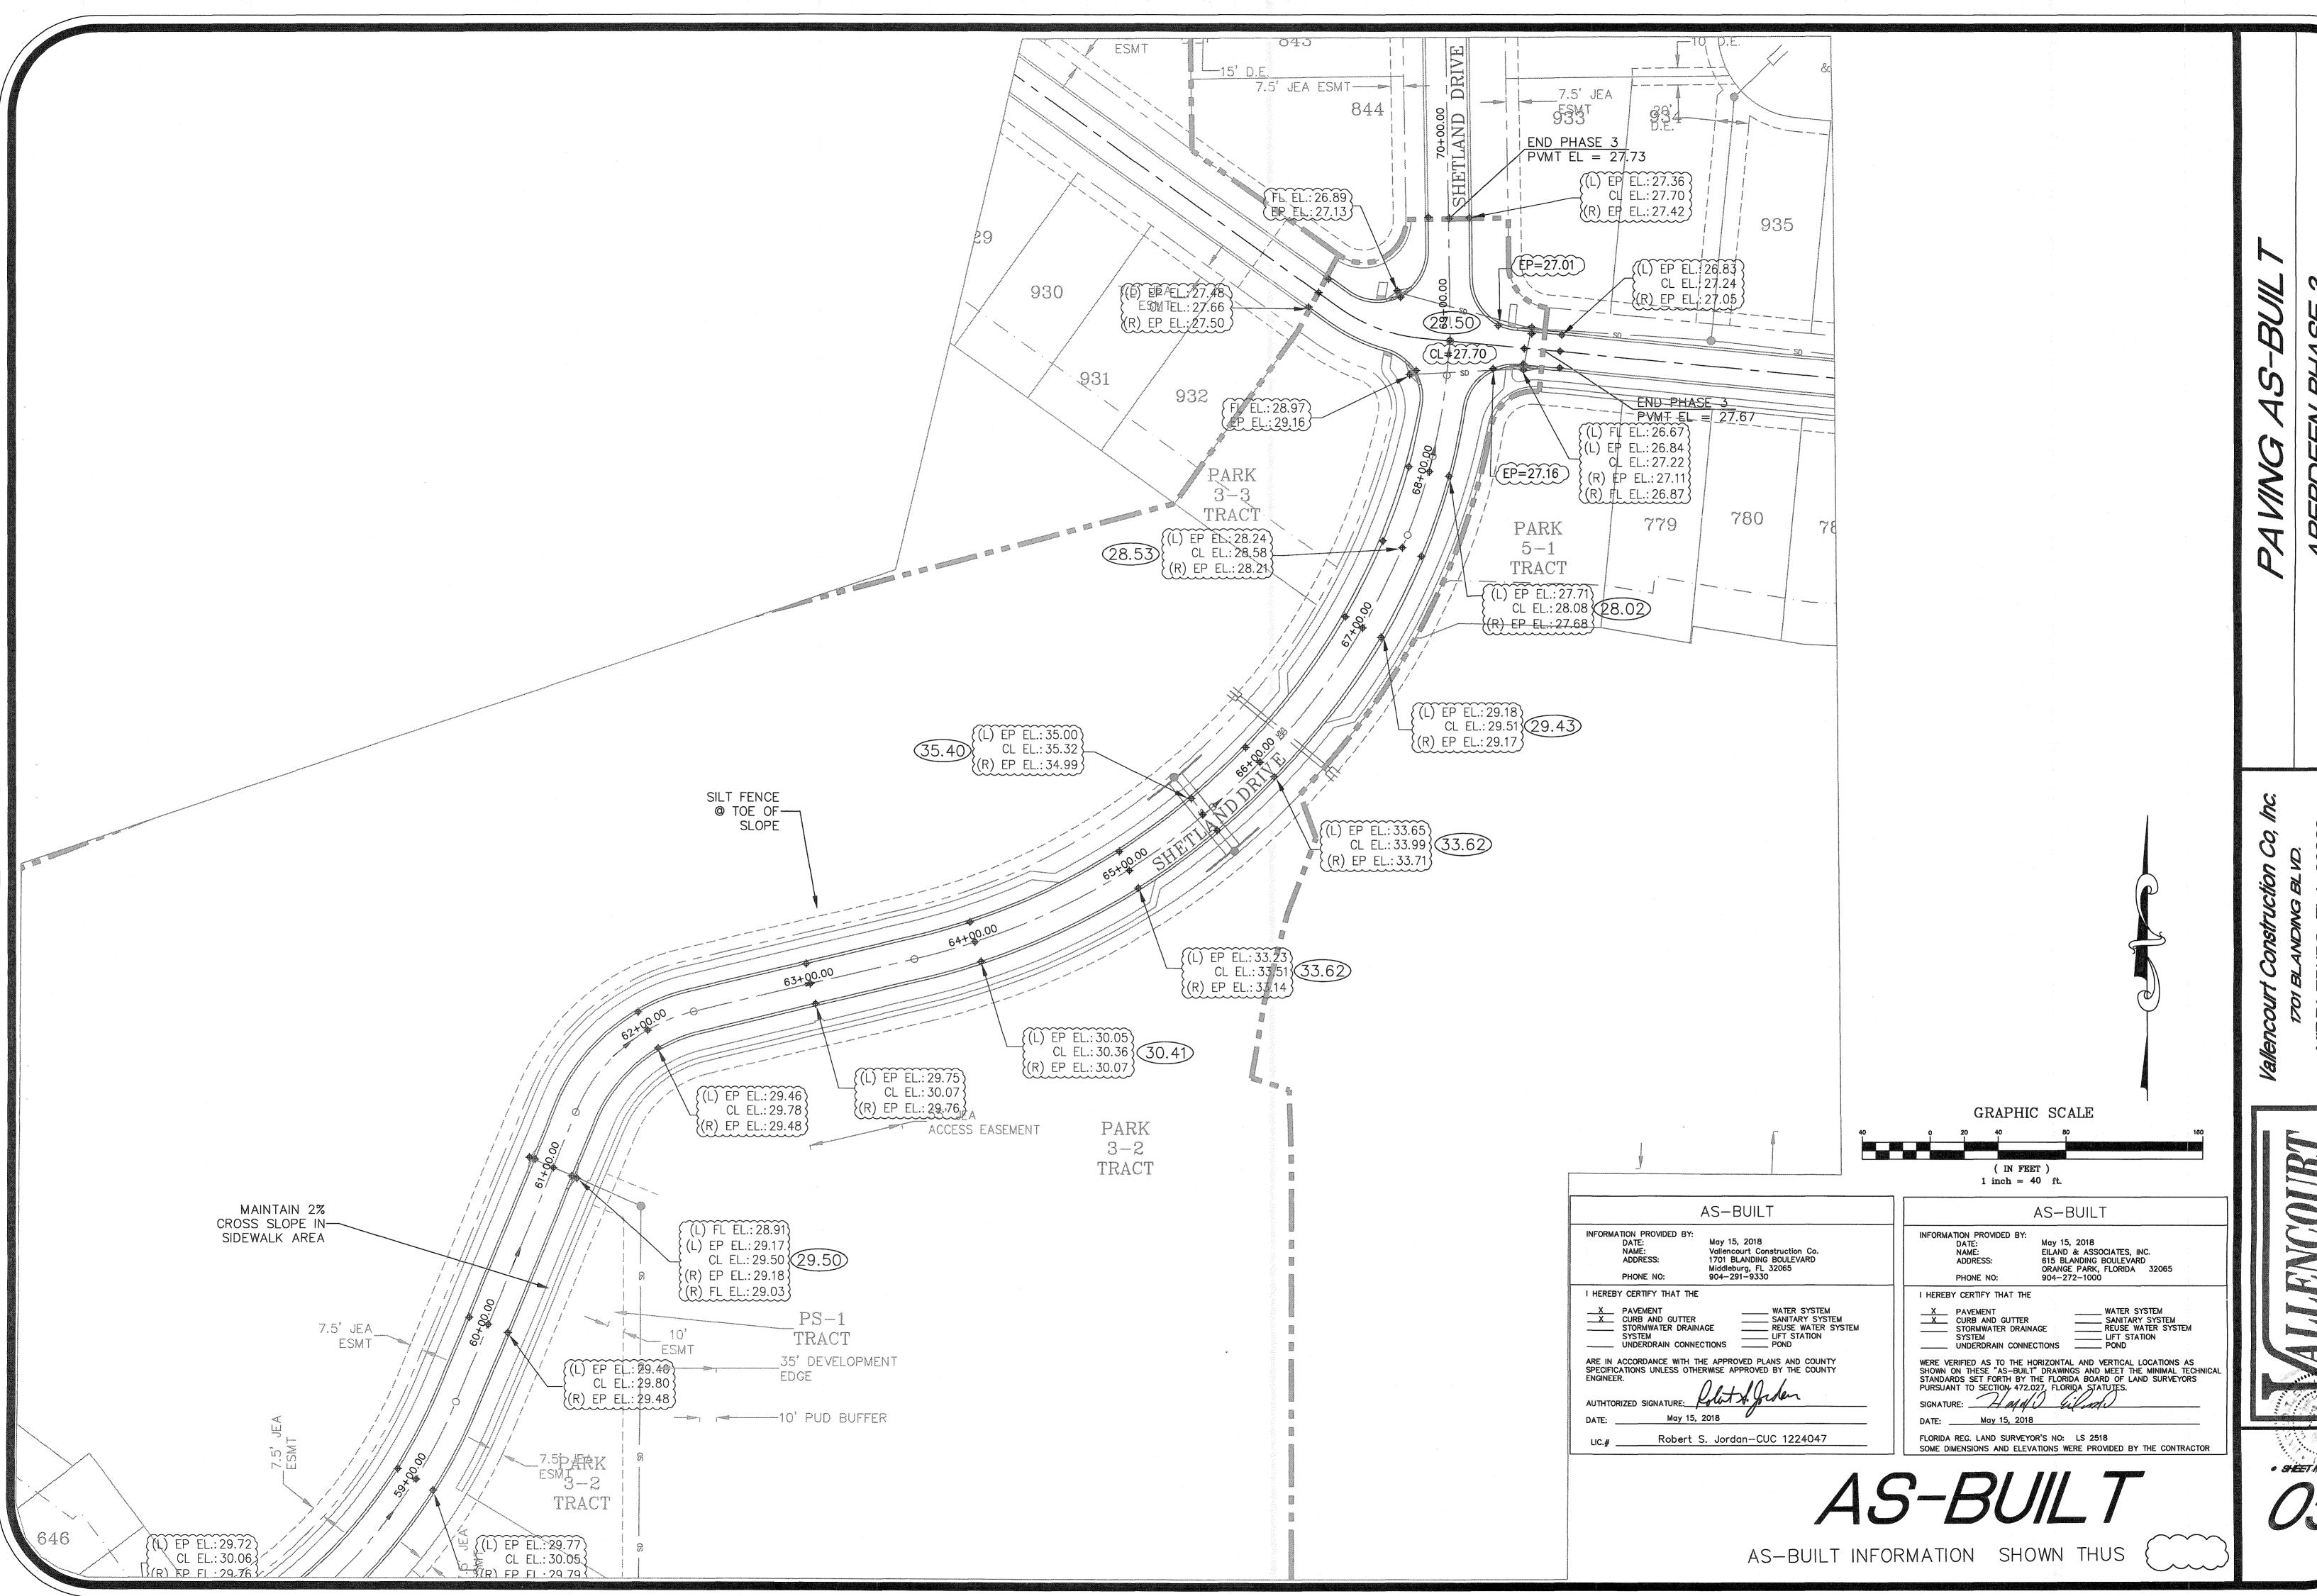

#### 778 Shetland Drive Pipe Extension Scope of Work

**Project Location:** 778 Shetland Drive St Johns, FL 32259 (Project/Work Zone access through pocket park west of 778 Shetland Drive)

**Project Manager/Points of Contact:** Jay Parker (904)217-0925 Facility Manager Aberdeen CDD <a href="mailto:jay.parker@fsresidential.com">jay.parker@fsresidential.com</a>, Mike Silverstein (516)209-6812 Matthews | DCCM <a href="mailto:msilverstein@dccm.com">msilverstein@dccm.com</a>

**Project Background:** Homeowner called in complaint of progressing erosion at the southwest fence line within the 20' drainage easement. Matthews visited the site and found discrepancies in the plans on SJC file showing where the MES was supposed to be set and in the linear run of 34"x53" ERCP connecting the Pond 27 Control Structure (S347) to the outfall MES (S348). One plan shows the MES backed up to the 778 Shetland west PL and another shows it split over the west PL. The solution discussed with the CDD board is to extend the 34"x54" ERCP 20' west to eliminate the combination of stormwater run-off and slope condition causing the erosion.

### **Project Deliverables:**

- 1) Clear vegetation within the 20' drainage easement for access to existing MES.
- 2) Install silt fence around project perimeter. Contractor may not disturb the conservation easement adjacent to the 20' Drainage easement.
- 3) Demo and remove the existing poured in place MES.
- 4) Extend the existing 34"x53" ERCP 20'. Pipe length is measured from the top of existing MES to top of proposed MES. Contractor to account for MES length to MES invert (+/- additional 11.33' @4:1 slope).
- 5) Install (1) poured in place MES around the extended ERCP. A 4:1 precast MES may be installed in lieu of a cast in place MES.
- 6) Install rip/rap per design plans. Page PD-1 "Outfall Detail"
- 7) Backfill the yard at 778 Shetland Drive to match tie out grading (previous outfall location).