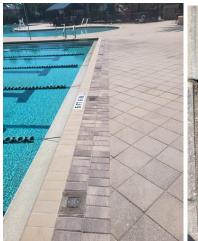

#### 778 Shetland Drive Pipe Extension Scope of Work

**Project Location:** 778 Shetland Drive St Johns, FL 32259 (Project/Work Zone access through pocket park west of 778 Shetland Drive)

**Project Manager/Points of Contact:** Jay Parker (904)217-0925 Facility Manager Aberdeen CDD <a href="mailto:jay.parker@fsresidential.com">jay.parker@fsresidential.com</a>, Mike Silverstein (516)209-6812 Matthews | DCCM <a href="mailto:msilverstein@dccm.com">msilverstein@dccm.com</a>

**Project Background:** Homeowner called in complaint of progressing erosion at the southwest fence line within the 20' drainage easement. Matthews visited the site and found discrepancies in the plans on SJC file showing where the MES was supposed to be set and in the linear run of 34"x53" ERCP connecting the Pond 27 Control Structure (S347) to the outfall MES (S348). One plan shows the MES backed up to the 778 Shetland west PL and another shows it split over the west PL. The solution discussed with the CDD board is to extend the 34"x54" ERCP 20' west to eliminate the combination of stormwater run-off and slope condition causing the erosion.