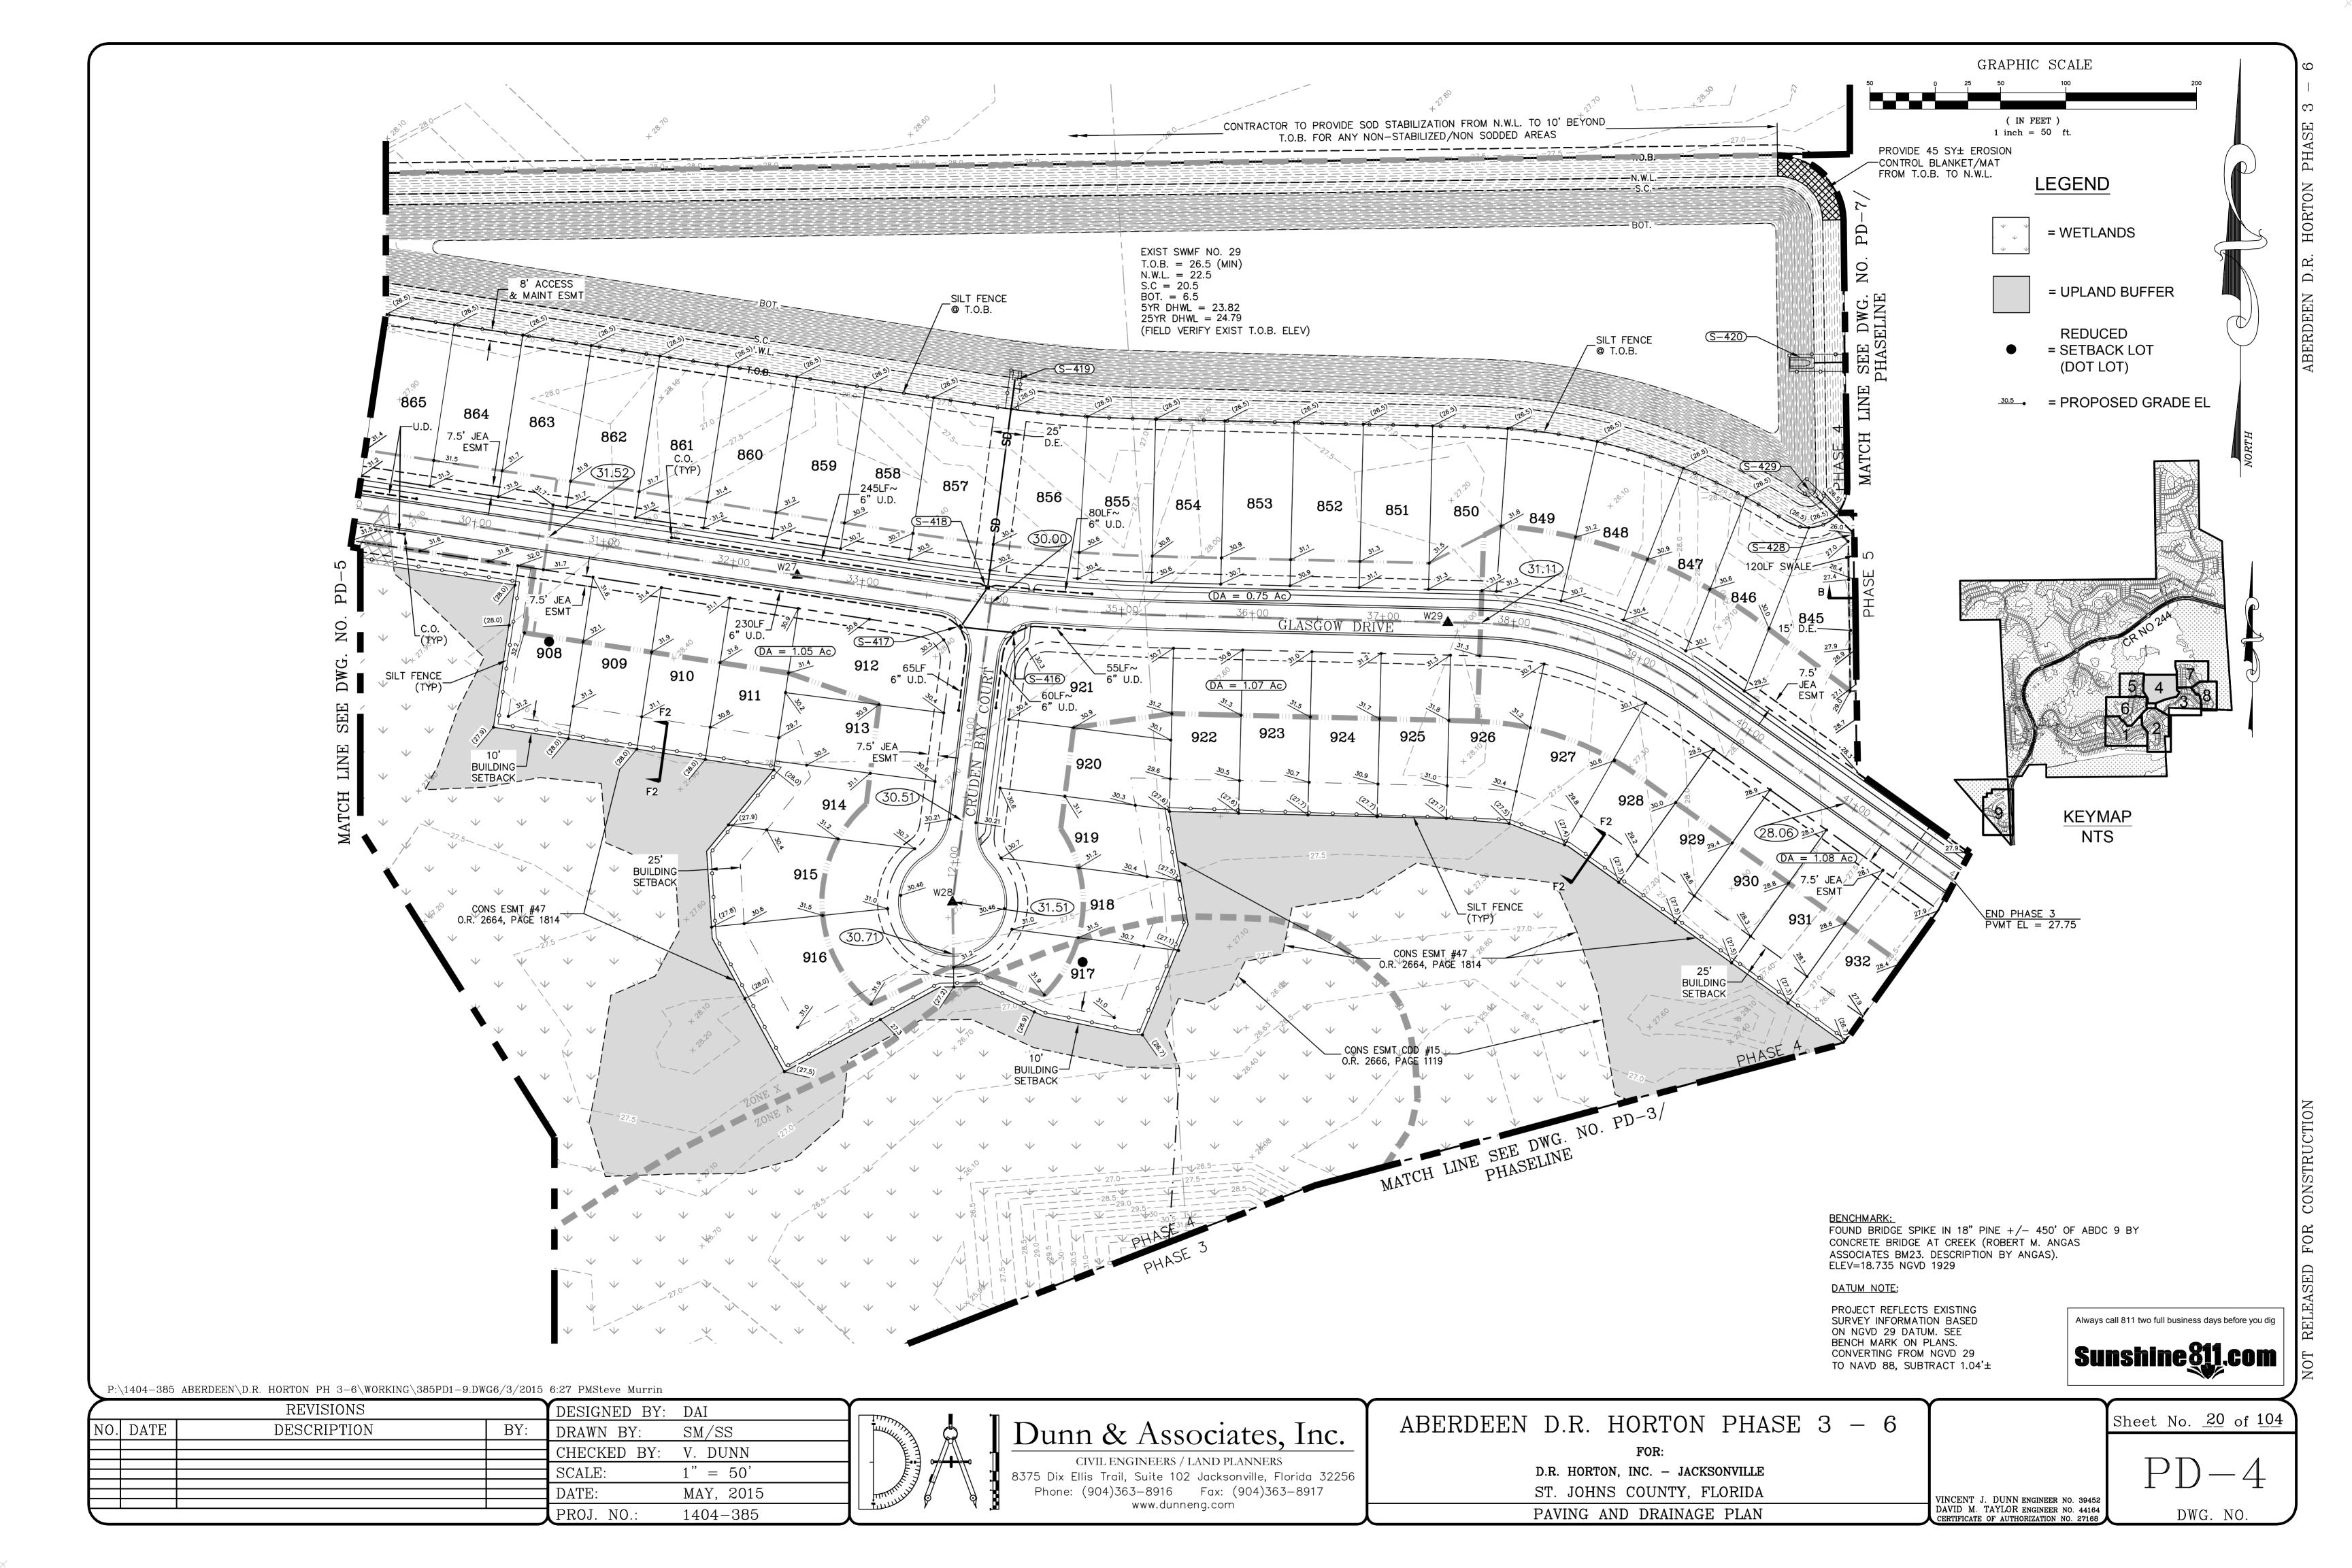

# ABERDEEN D.R. HORTON PHASE 3 - 6

For:

D.R. HORTON, INC. - JACKSONVILLE

Project No. 1404-385

VICINITY MAP-ST JOHNS COUNTY

DATUM NOTE:

PROJECT REFLECTS EXISTING SURVEY INFORMATION BASED ON NGVD 29 DATUM. SEE BENCH MARK ON PLANS. CONVERTING FROM NGVD 29 TO NAVD 88 SUBTRACT 1.04

SJC 1st SUBMITTAL JUNE 5, 2016

PUD JEA LOA 2003-15 PHASES 3-5 2015-0451 PHASE 6 2015-0452

# Dunn & Associates, Inc.

CIVIL ENGINEERS / LAND PLANNERS

8375 Dix Ellis Trail, Suite 102 Jacksonville, Florida 32256 Phone: 363-8916 Fax: 363-8917

VINCENT J. DUNN ENGINEER NO. 39452 DAVID M. TAYLOR ENGINEER NO. 44164 CERTIFICATE OF AUTHORIZATION NO. 27168