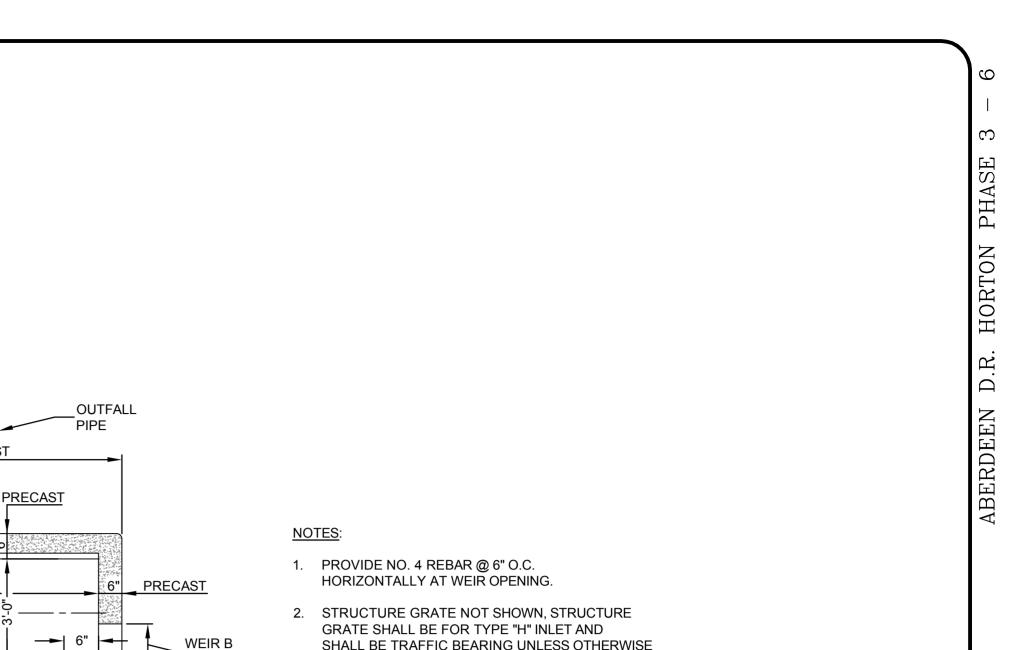

MITERED END SECTIONS GREATER THAN 36" ARE TO BE POUR-IN-PLACE

ALL STORMWATER INLETS, STORMWATER MANHOLES AND STORMWATER CONTROL STRUCTURES TO HAVE A 12" MINIMUM DEEP SUMP-SEE PAVING AND DRAINAGE DETAILS (PDD'S) FOR ADDITIONAL INFORMATION.

|            | DRAINAGE STRUCTURE SCHEDULE |            |                          |                         |  |  |  |  |
|------------|-----------------------------|------------|--------------------------|-------------------------|--|--|--|--|
| STR<br>NO. | STRUCT.<br>TYPE             | TOP<br>EL. | INVERT EL.<br>PIPES IN:  | INVERT EL.<br>PIPES OUT |  |  |  |  |
| S-339      | МН                          | 25.20      | 18.50 (NW)               | 18.50 (E)               |  |  |  |  |
| S-340      | M.E.S.(30")                 | N/A        | 18.50 (W)                |                         |  |  |  |  |
| S-341      | C.S.                        | SEE        | DETAIL DWG               | NO PDD-5                |  |  |  |  |
| S-342      | M.E.S.(29"X45")             | N/A        | 21.40 (SW)               |                         |  |  |  |  |
| S-343      | HEADWALL<br>10'X 6' BC      | N/A        | 26.40 (NW)               |                         |  |  |  |  |
| S-344      | HEADWALL<br>10'X 6' BC      | N/A        |                          | 26.50 (SE)              |  |  |  |  |
| S-345      | (2)M.E.S.(14"X23")          | N/A        | 26.10 (NW)               |                         |  |  |  |  |
| S-346      | (2)M.E.S.(14"X23")          | N/A        |                          | 26.10 (SE)              |  |  |  |  |
| S-347      | C.S.                        | SEE        | DETAIL DWG               | NO PDD-5                |  |  |  |  |
| S-348      | M.E.S.(34"x53")             | N/A        | 25.80 (E)                |                         |  |  |  |  |
| S-400      | C.I.                        | 30.20      |                          | 27.45 (W)               |  |  |  |  |
| S-401      | C.I.                        | 30.20      |                          | 27.45 (NW)              |  |  |  |  |
| S-402      | C.I.                        | 30.20      | 27.35 (E)<br>27.37 (SE)  | 25.00 (S)               |  |  |  |  |
| S-403      | МН                          | 31.20      | 24.86 (N)                | 24.86 (S)               |  |  |  |  |
| S-404      | МН                          | 31.50      | 24.70 (N)                | 24.70 (S)               |  |  |  |  |
| S-405      | МН                          | 32.00      | 24.57 (N)                | 23.02 (SW)              |  |  |  |  |
| S-406      | МН                          | 32.30      | 22.92 (NE)               | 22.42 (SW)              |  |  |  |  |
| S-407      | C.I.                        | 30.14      |                          | 27.39 (NE)              |  |  |  |  |
| S-408      | C.I.                        | 30.14      | 22.21 (NE)<br>27.29 (SW) | 21.71 (NW)              |  |  |  |  |
| S-409      | M.E.S.(36")                 | N/A        | 21.34 (SE)               |                         |  |  |  |  |
| S-410      | C.I.                        | 30.20      |                          | 27.45 (NE)              |  |  |  |  |
| S-411      | C.I.                        | 30.20      |                          | 27.45 (NW)              |  |  |  |  |
| S-412      | C.I.                        | 30.20      | 27.36 (SW)<br>27.37 (SE) | 27.11 (E)               |  |  |  |  |
| S-413      | МН                          | 31.00      | 26.91 (W)                | 26.91 (N)               |  |  |  |  |
| S-414      | МН                          | 26.60      | 23.60 (S)                | 21.10 (NE)              |  |  |  |  |
| S-415      | M.E.S.(24")                 | N/A        | 20.50 (SW)               |                         |  |  |  |  |
| S-416      | C.I.                        | 29.70      |                          | 26.95 (W)               |  |  |  |  |
| S-417      | C.I.                        | 29.70      | 26.85 (E)                | 26.85 (NE)              |  |  |  |  |
| S-418      | C.I.                        | 29.70      | 26.76 (SW)               | 24.00 (N)               |  |  |  |  |
| S-419      | M.E.S.(18")                 | N/A        | 21.00 (S)                |                         |  |  |  |  |
| S-420      | M.E.S.(48")                 | N/A        |                          | 16.50 (E)               |  |  |  |  |
| S-421      | C.I.                        | 26.64      | 16.38 (W)                | 16.38 (E)               |  |  |  |  |
| S-422      | C.I.                        | 26.64      | 16.36 (W)                | 16.32 (E)               |  |  |  |  |
| S-423      | M.E.S.(48")                 | N/A        | 16.20 (W)                |                         |  |  |  |  |
| S-424      | (2)M.E.S.(30")              | N/A        |                          | 26.50 (SE)              |  |  |  |  |
| S-425      | (2)M.E.S.(30")              | N/A        | 26.20 (NW)               |                         |  |  |  |  |
| S-426      | C.S.                        | SEE        | DETAIL DWG               | NO PDD-5                |  |  |  |  |
| S-427      | M.E.S.(18")                 | N/A        | 27.10 (NW)               |                         |  |  |  |  |
| S-428      | TYPE "C"                    | 26.00      |                          | 21.36 (NW)              |  |  |  |  |