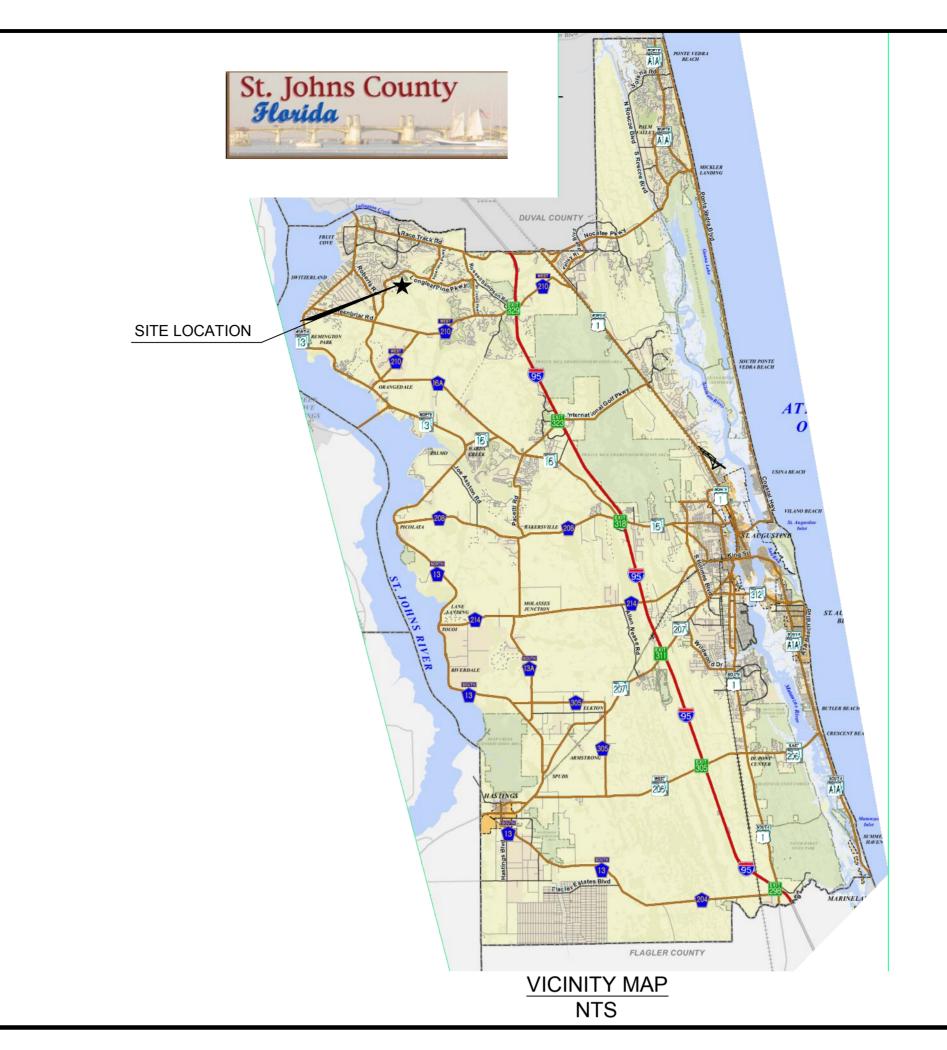

TER |                                                                             |
| REDUCED PRESSURE ZONE<br>BACK FLOW PREVENTER                 | <b>——</b>                                                                   |
| WATER MAIN CROSSING TYPE                                     | —B                                                                          |
| SAMPLE POINT(S.P.)                                           |                                                                             |
| END OF WATER MAIN PLUG                                       |                                                                             |
| DUAL WATER SERVICE                                           | <u>\</u>                                                                    |





**LOCATION MAP** 

|   | SHEET<br>No. | DWG.<br>No.    | DESCRIPTIONS                          |
|---|--------------|----------------|---------------------------------------|
| ) | 1            |                | COVER SHEET                           |
| , | 2 - 3        | I-1 - I-2      | INDEX - LEGEND & INDEX - NOTES        |
| 5 | 4 - 5        | OSP-1 - OSP-2  | OVERALL SITE PLAN                     |
| \ | 6 - 14       | G-1 - G-9      | GEOMETRY PLANS                        |
| / | 15           | PRE-1          | PRE-DEVELOPMENT PLAN                  |
|   | 16           | PST-1          | POST-DEVELOPMENT PLAN                 |
|   | 17 - 25      | PD-1 - PD-9    | PAVING AND DRAINAGE PLANS             |
|   | 26           | DST-1          | DRAINAGE STRUCTURE TABLES