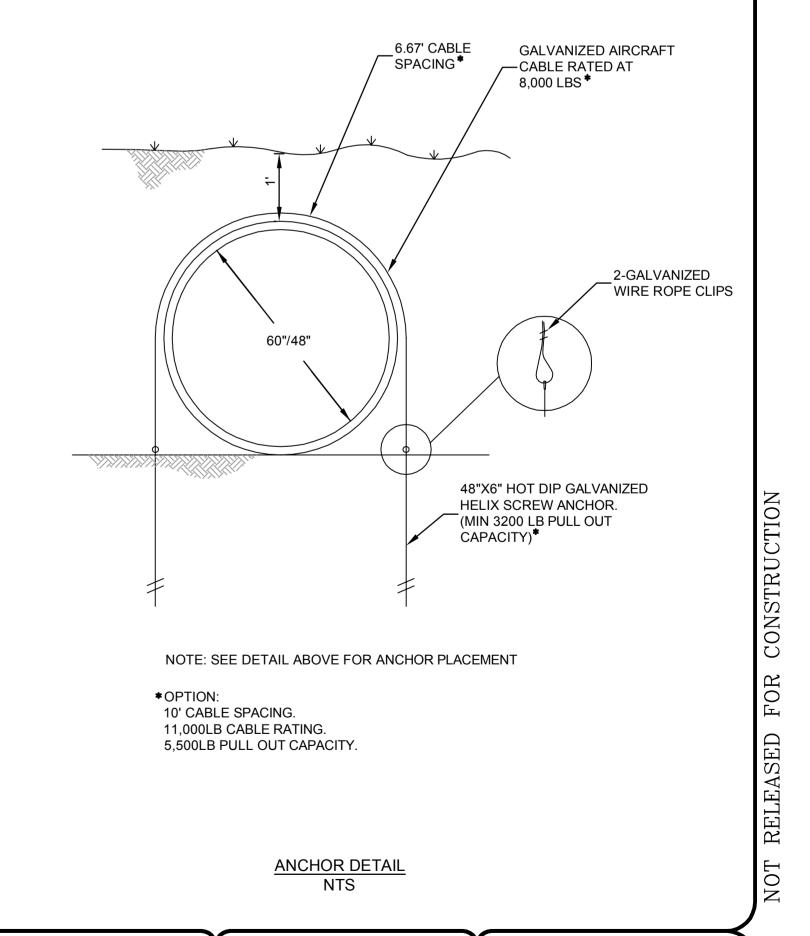

MITERED END SECTIONS GREATER THAN 36" ARE TO BE POUR-IN-PLACE

ALL STORMWATER INLETS, STORMWATER MANHOLES AND STORMWATER CONTROL STRUCTURES TO HAVE A 12" MINIMUM DEEP SUMP-SEE PAVING AND DRAINAGE DETAILS (PDD'S) FOR ADDITIONAL INFORMATION.

|            | DRAINAGE STRUCTURE SCHEDULE |            |                          |                         |  |  |  |  |
|------------|-----------------------------|------------|--------------------------|-------------------------|--|--|--|--|
| STR<br>NO. | STRUCT.<br>TYPE             | TOP<br>EL. | INVERT EL.<br>PIPES IN:  | INVERT EL.<br>PIPES OUT |  |  |  |  |
| S-339      | МН                          | 25.20      | 18.50 (NW)               | 18.50 (E)               |  |  |  |  |
| S-340      | M.E.S.(30")                 | N/A        | 18.50 (W)                |                         |  |  |  |  |
| S-341      | C.S.                        | SEE        | DETAIL DWG               | NO PDD-5                |  |  |  |  |
| S-342      | M.E.S.(29"X45")             | N/A        | 21.40 (SW)               |                         |  |  |  |  |
| S-343      | HEADWALL<br>10'X 6' BC      | N/A        | 26.40 (NW)               |                         |  |  |  |  |
| S-344      | HEADWALL<br>10'X 6' BC      | N/A        |                          | 26.50 (SE)              |  |  |  |  |
| S-345      | (2)M.E.S.(14"X23")          | N/A        | 26.10 (NW)               |                         |  |  |  |  |
| S-346      | (2)M.E.S.(14"X23")          | N/A        |                          | 26.10 (SE)              |  |  |  |  |
| S-347      | C.S.                        | SEE        | DETAIL DWG               | NO PDD-5                |  |  |  |  |
| S-348      | M.E.S.(34"x53")             | N/A        | 25.80 (E)                |                         |  |  |  |  |
| S-400      | C.I.                        | 30.20      |                          | 27.45 (W)               |  |  |  |  |
| S-401      | C.I.                        | 30.20      |                          | 27.45 (NW)              |  |  |  |  |
| S-402      | C.I.                        | 30.20      | 27.35 (E)<br>27.37 (SE)  | 25.00 (S)               |  |  |  |  |
| S-403      | МН                          | 31.20      | 24.86 (N)                | 24.86 (S)               |  |  |  |  |
| S-404      | МН                          | 31.50      | 24.70 (N)                | 24.70 (S)               |  |  |  |  |
| S-405      | МН                          | 32.00      | 24.57 (N)                | 23.02 (SW)              |  |  |  |  |
| S-406      | МН                          | 32.30      | 22.92 (NE)               | 22.42 (SW)              |  |  |  |  |
| S-407      | C.I.                        | 30.14      |                          | 27.39 (NE)              |  |  |  |  |
| S-408      | C.I.                        | 30.14      | 22.21 (NE)<br>27.29 (SW) | 21.71 (NW)              |  |  |  |  |
| S-409      | M.E.S.(36")                 | N/A        | 21.34 (SE)               |                         |  |  |  |  |
| S-410      | C.I.                        | 30.20      |                          | 27.45 (NE)              |  |  |  |  |
| S-411      | C.I.                        | 30.20      |                          | 27.45 (NW)              |  |  |  |  |
| S-412      | C.I.                        | 30.20      | 27.36 (SW)<br>27.37 (SE) | 27.11 (E)               |  |  |  |  |
| S-413      | МН                          | 31.00      | 26.91 (W)                | 26.91 (N)               |  |  |  |  |
| S-414      | МН                          | 26.60      | 23.60 (S)                | 21.10 (NE)              |  |  |  |  |
| S-415      | M.E.S.(24")                 | N/A        | 20.50 (SW)               |                         |  |  |  |  |
| S-416      | C.I.                        | 29.70      |                          | 26.95 (W)               |  |  |  |  |
| S-417      | C.I.                        | 29.70      | 26.85 (E)                | 26.85 (NE)              |  |  |  |  |
| S-418      | C.I.                        | 29.70      | 26.76 (SW)               | 24.00 (N)               |  |  |  |  |
| S-419      | M.E.S.(18")                 | N/A        | 21.00 (S)                |                         |  |  |  |  |
| S-420      | M.E.S.(48")                 | N/A        |                          | 16.50 (E)               |  |  |  |  |
| S-421      | C.I.                        | 26.64      | 16.38 (W)                | 16.38 (E)               |  |  |  |  |
| S-422      | C.I.                        | 26.64      | 16.36 (W)                | 16.32 (E)               |  |  |  |  |
| S-423      | M.E.S.(48")                 | N/A        | 16.20 (W)                |                         |  |  |  |  |
| S-424      | (2)M.E.S.(30")              | N/A        |                          | 26.50 (SE)              |  |  |  |  |
| S-425      | (2)M.E.S.(30")              | N/A        | 26.20 (NW)               |                         |  |  |  |  |
| S-426      | C.S.                        | SEE        | DETAIL DWG               | NO PDD-5                |  |  |  |  |
| S-427      | M.E.S.(18")                 | N/A        | 27.10 (NW)               |                         |  |  |  |  |
| S-428      | TYPE "C"                    | 26.00      |                          | 21.36 (NW)              |  |  |  |  |