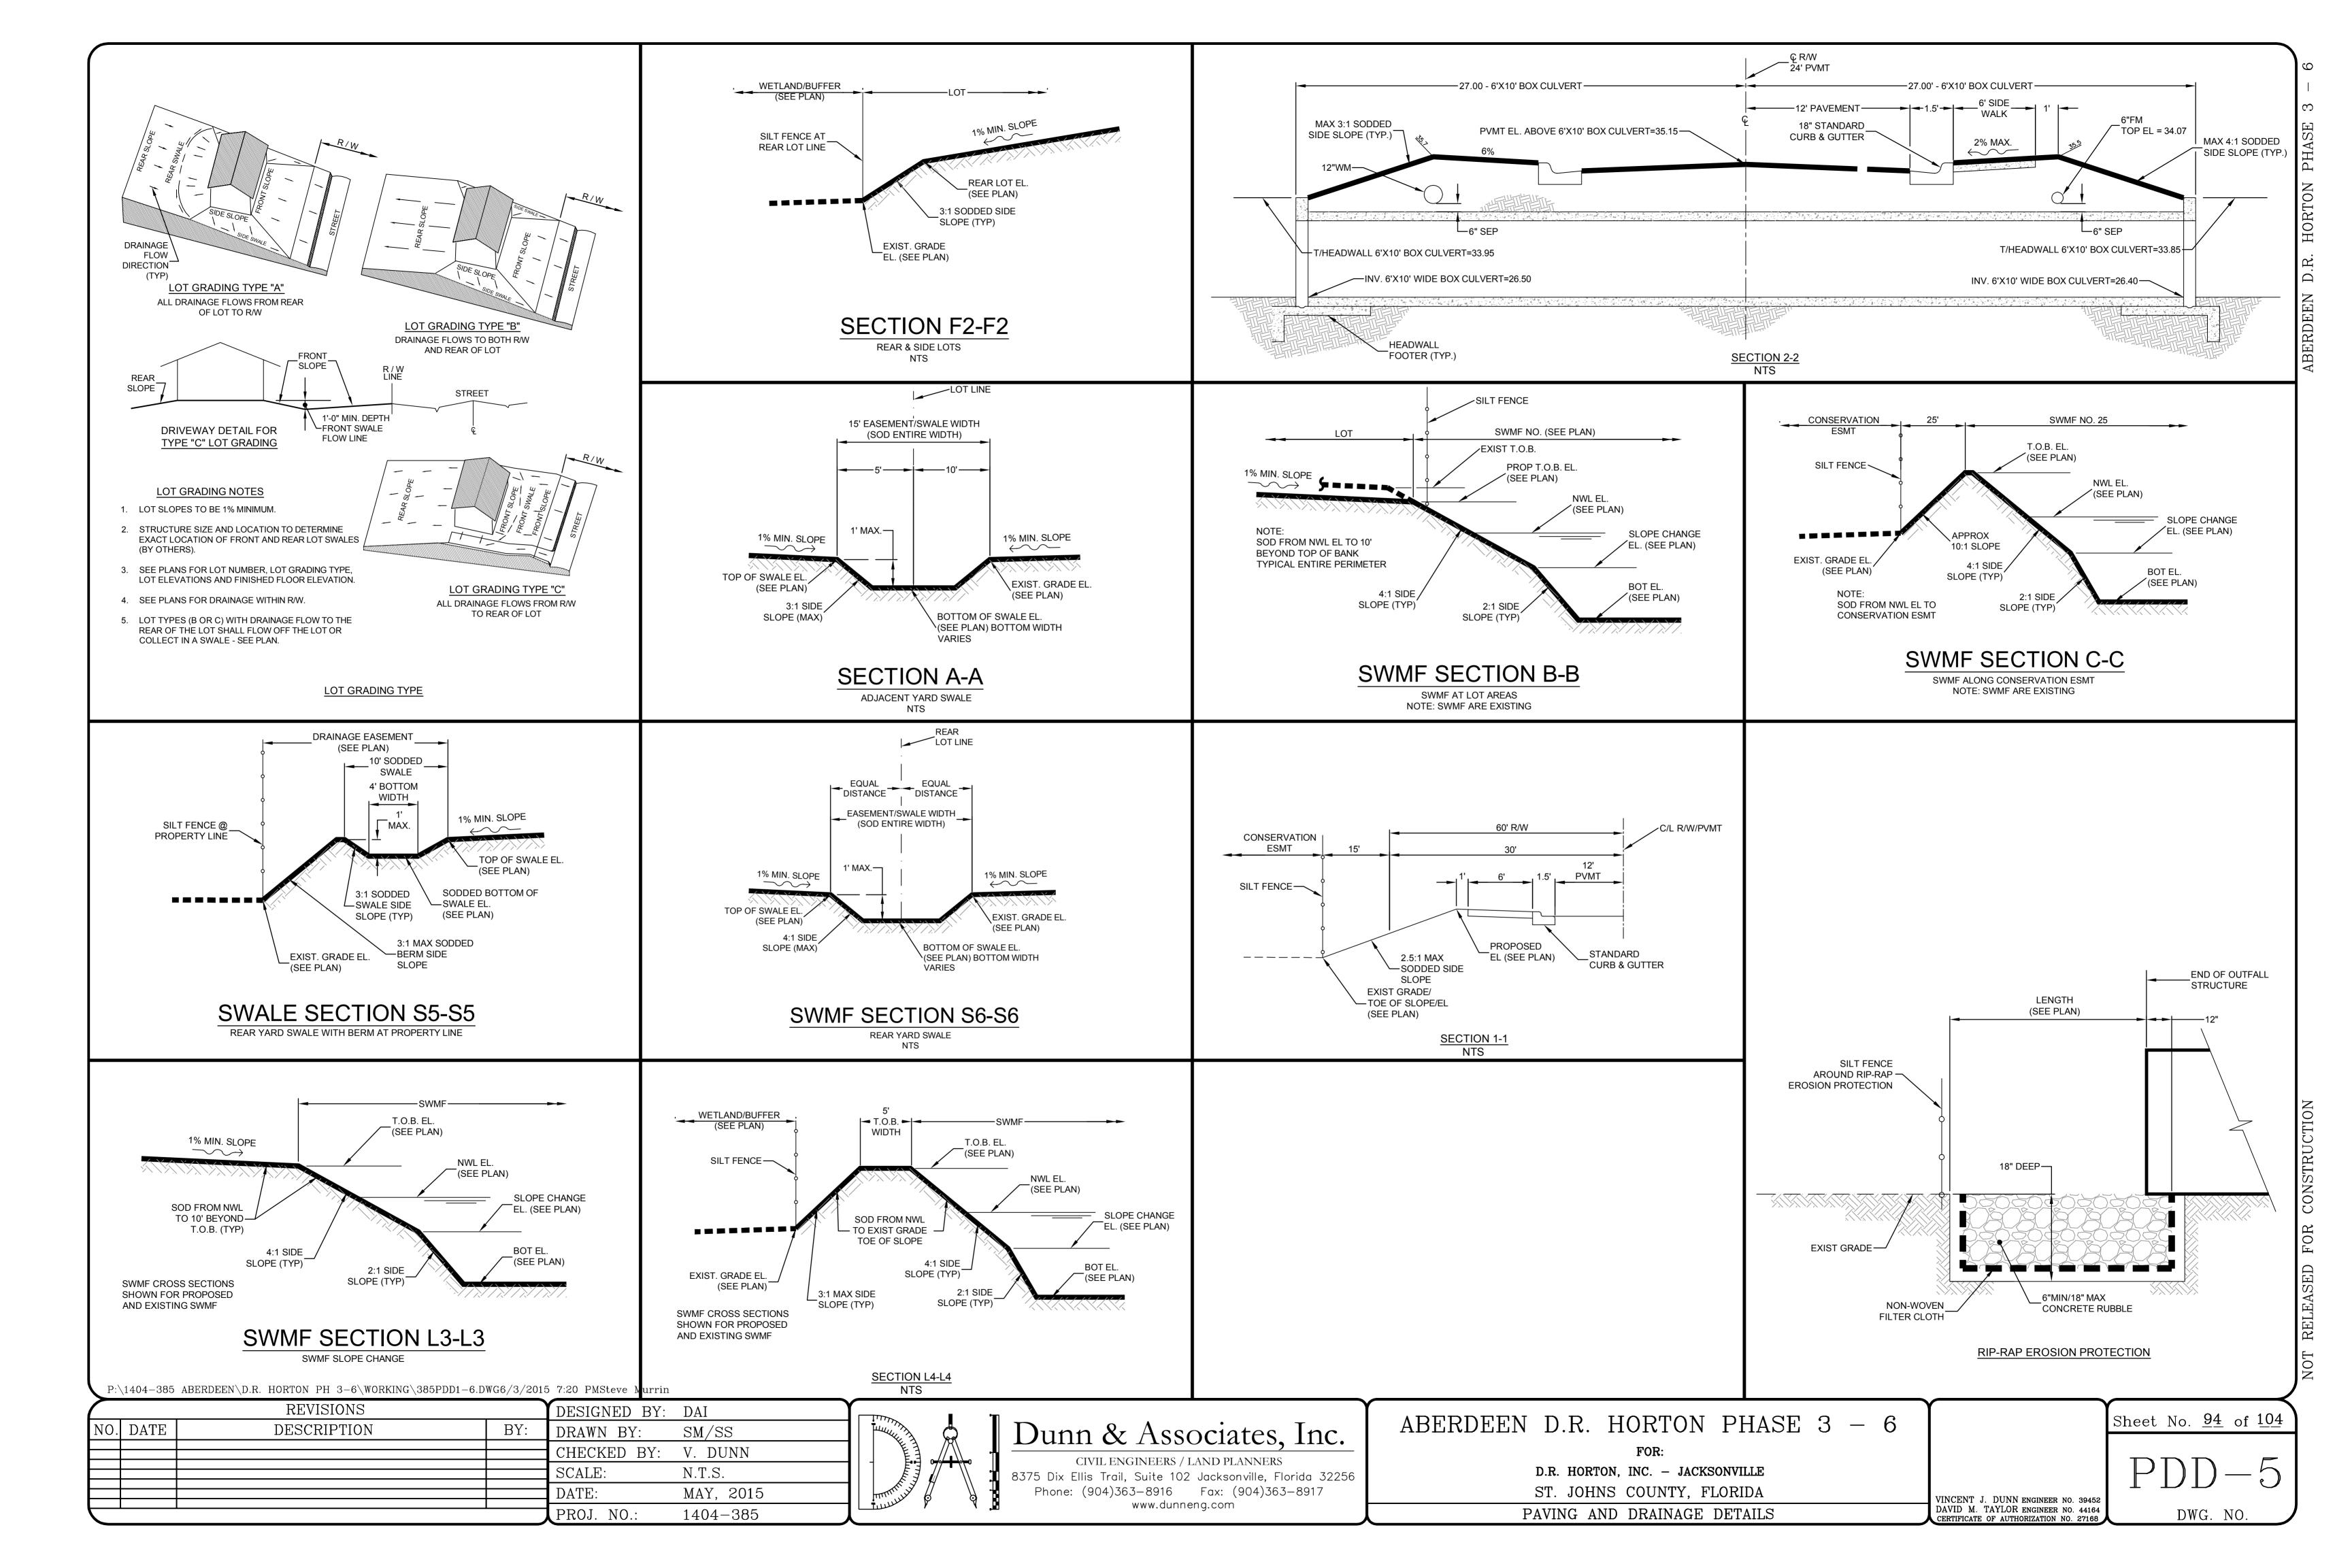

### PAVING AND DRAINAGE NOTES

- ALL GRADING AND PLACEMENT OF COMPACTED FILL SHALL BE IN ACCORDANCE WITH THE REQUIREMENTS OF ST. JOHNS COUNTY LAND DEVELOPMENT CODE.
- ALL AREAS WITHIN THE PROJECT LIMITS SHALL BE CLEARED & GRUBBED TO REMOVE ALL UNSUITABLE MATERIAL. ROOTS AND MISCELLANEOUS VEGETATION. EXCEPT SPECIFIC TREES OR CLUSTERS OF TREES WHICH WILL BE FLAGGED BY THE OWNER AND SHALL BE PROTECTED FROM DAMAGE BY THE CONTRACTOR.
- ALL PIPE LENGTHS ARE APPROXIMATE. ALL DRAINAGE STRUCTURES SHALL BE CONSTRUCTED TO CONFORM WITH TYPICAL SECTIONS & DETAILS AS SHOWN ON THE PAVING & DRAINAGE DETAIL SHEETS OF THE APPROVED PLANS.
- THE CONTRACTOR SHALL COORDINATE THE CONSTRUCTION OF PAVING & DRAINAGE WITH ALL OTHER CONSTRUCTION TRADES.

ALL UNDERGROUND UTILITIES MUST BE INSTALLED PRIOR TO PREPARATION OF SUB-

GRADE FOR ALL PAVED AREAS. ELEVATIONS SHOWN ON PLANS ARE FINISHED GRADES, UNLESS NOTED OTHERWISE.

# ABERDEEN D.R. HORTON PHASE 3 - 6

PAVING AND DRAINAGE NOTES (CONT.)

ALL AREAS DISTURBED DURING CONSTRUCTION SHALL BE GRASSED AND/OR SODDED IN

MATERIAL WITH PROPER ALLOWANCE FOR SUBSEQUENT COMPACTION. ALL SUBMERGED

PREPARATION OF THE SUB GRADE SHALL BE REMOVED TO A DEPTH OF AT LEAST THREE

FEET (3') BELOW FINISHED SUB GRADE AND THREE FEET (3') BEYOND PAVEMENT WIDTH.

12. THE CONTRACTOR SHALL CALL SUNSHINE STATE ONE CALL OF FLORIDA, INC.., AT 811 OR

13. THE CONTRACTOR SHALL COORDINATE CONSTRUCTION OF PAVING AND DRAINAGE WITH

ALL EXISTING UTILITIES ABOVE AND BELOW GRADE. THE CONTRACTOR SHALL NOTIFY

THE CONTRACTOR SHALL NOTIFY ALL UTILITY COMPANIES NOT LESS THAN ONE (1) WEEK

THE CONTRACTOR SHALL PROVIDE 20LF OF 6" UNDERDRAIN STUBOUT EACH SIDE OF CURB

BENCH MARK DATUM (PROVIDED BY OWNER'S SURVEYOR) INFORMATION FOR THIS PROJECT IS

PRIOR TO ANY CONSTRUCTION. THE CONTRACTOR SHALL NOTIFY THE ENGINEER OF ANY

ALL STORMWATER STRUCTURES TO HAVE TRAFFIC BEARING GRATES UNLESS OTHERWISE

SHOWN UNDER THE "PROJECT DATUM ELEVATION" HEADING ON THIS SHEET. IT SHALL BE THE

CONTRACTOR'S RESPONSIBILITY TO FIELD VERIFY BENCHMARK ELEVATIONS SHOWN ON PLANS

PRIOR TO CONSTRUCTION OF STORMWATER FACILITIES FOR COORDINATION.

16. UNDERDRAIN CLEANOUTS (C.O.) TO BE LOCATED AT THE UPSTREAM END, AT EACH 90°

1-800-432-4770, 48 HOURS PRIOR TO ANY EXCAVATION IN ANY ESTABLISHED / EXISTING

ALL CONSTRUCTION SHALL BE DONE IN ACCORDANCE WITH THE APPROVED PLANS &

IN THE EVENT THAT UNSUITABLE MATERIAL IS ENCOUNTERED DURING ROADWAY

11. THE CONTRACTOR SHALL NOT COMMENCE CONSTRUCTION UNTIL ALL APPLICABLE

EXCAVATION, THIS MATERIAL SHALL BE REMOVED AND REPLACED WITH SUITABLE

STUMPS, ROOTS, MUCK, OR OTHER PERISHABLE MATERIAL ENCOUNTERED IN THE

TO THE ENGINEER FOR APPROVAL PRIOR TO CONSTRUCTION.

ACCORDANCE WITH F.D.O.T. SPECIFICATIONS.

SPECIFICATIONS.

PERMITS ARE OBTAINED.

RIGHT-OF-WAY OR EASEMENT

ENGINEER OF ANY CONFLICTS.

17. ALL ELEVATIONS ARE SHOWN IN FEET.

NOTED ON PLANS.

PROFILE DRAWINGS

VERIFICATION AND LOCATION OF ALL UTILITIES.

INLET. UNLESS OTHERWISE NOTED ON PLANS.

BEND AND EVERY 300LF ALONG UNDERDRAIN.

DISCREPANCIES IN ELEVATION PRIOR TO ANY CONSTRUCTION.

20. ALL WORK MUST BE PERFORMED IN A SAFE MANNER IN ACCORDANCE WITH ALL

RESPONSIBILITY OF THE CONTRACTOR TO INSURE PROJECT SITE SAFETY.

APPLICABLE LOCAL, STATE & O.S.H.A. RULES AND REGULATIONS, IT SHALL BE THE

ROADWAY CENTERLINE ELEVATIONS SHOWN ON PLAN VIEWS ARE FOR INFORMATION

22. THE CONTRACTOR SHALL BE RESPONSIBLE FOR GRASSING ALL EASEMENTS, RIGHT-OF-

ONLY. ROADWAY CENTERLINE ELEVATIONS ARE TO BE OBTAINED FROM THE ROADWAY

WAYS, AND STORMWATER RETENTION AREAS (FROM TOP OF BANK TO NORMAL WATER

ELEVATION AND FROM TOP OF BANK TO 10' OUTSIDE TOP OF BANK) FOR SIDE SLOPES 4:1 OR

ALL STORMWATER PIPE JOINTS ARE TO BE FILTER FABRIC WRAPPED WITH 4LF CENTER ON PIPE

STORMWATER PLANS ARE SCHEMATIC IN NATURE. STORM PIPE DIAMETER, INLET, MANHOLE,

OUTFALL STRUCTURE AND END SECTION SYMBOLS ARE SHOWN NOT TO SCALE FOR PLAN

FILES FOR STORM STRUCTURE LAYOUT. THE CONTRACTOR'S SURVEYOR SHALL LAYOUT

STRUCTURE SHOP DRAWING DIMENSIONS. NOTIFY ENGINEER OF ANY CONFLICTS WITH

25. 2 LIFT PAVEMENT REQUIREMENTS, LDC 6.04.07.F.3 (ROAD CONSTRUCTION) AND 6.04.08

STORMWATER STRUCTURES AND/OR PIPES PRIOR TO CONSTRUCTION.

BONDING FOR THIS WORK IS TO REMAIN IN PLACE.

PIPES WILL REQUIRE TV TESTING