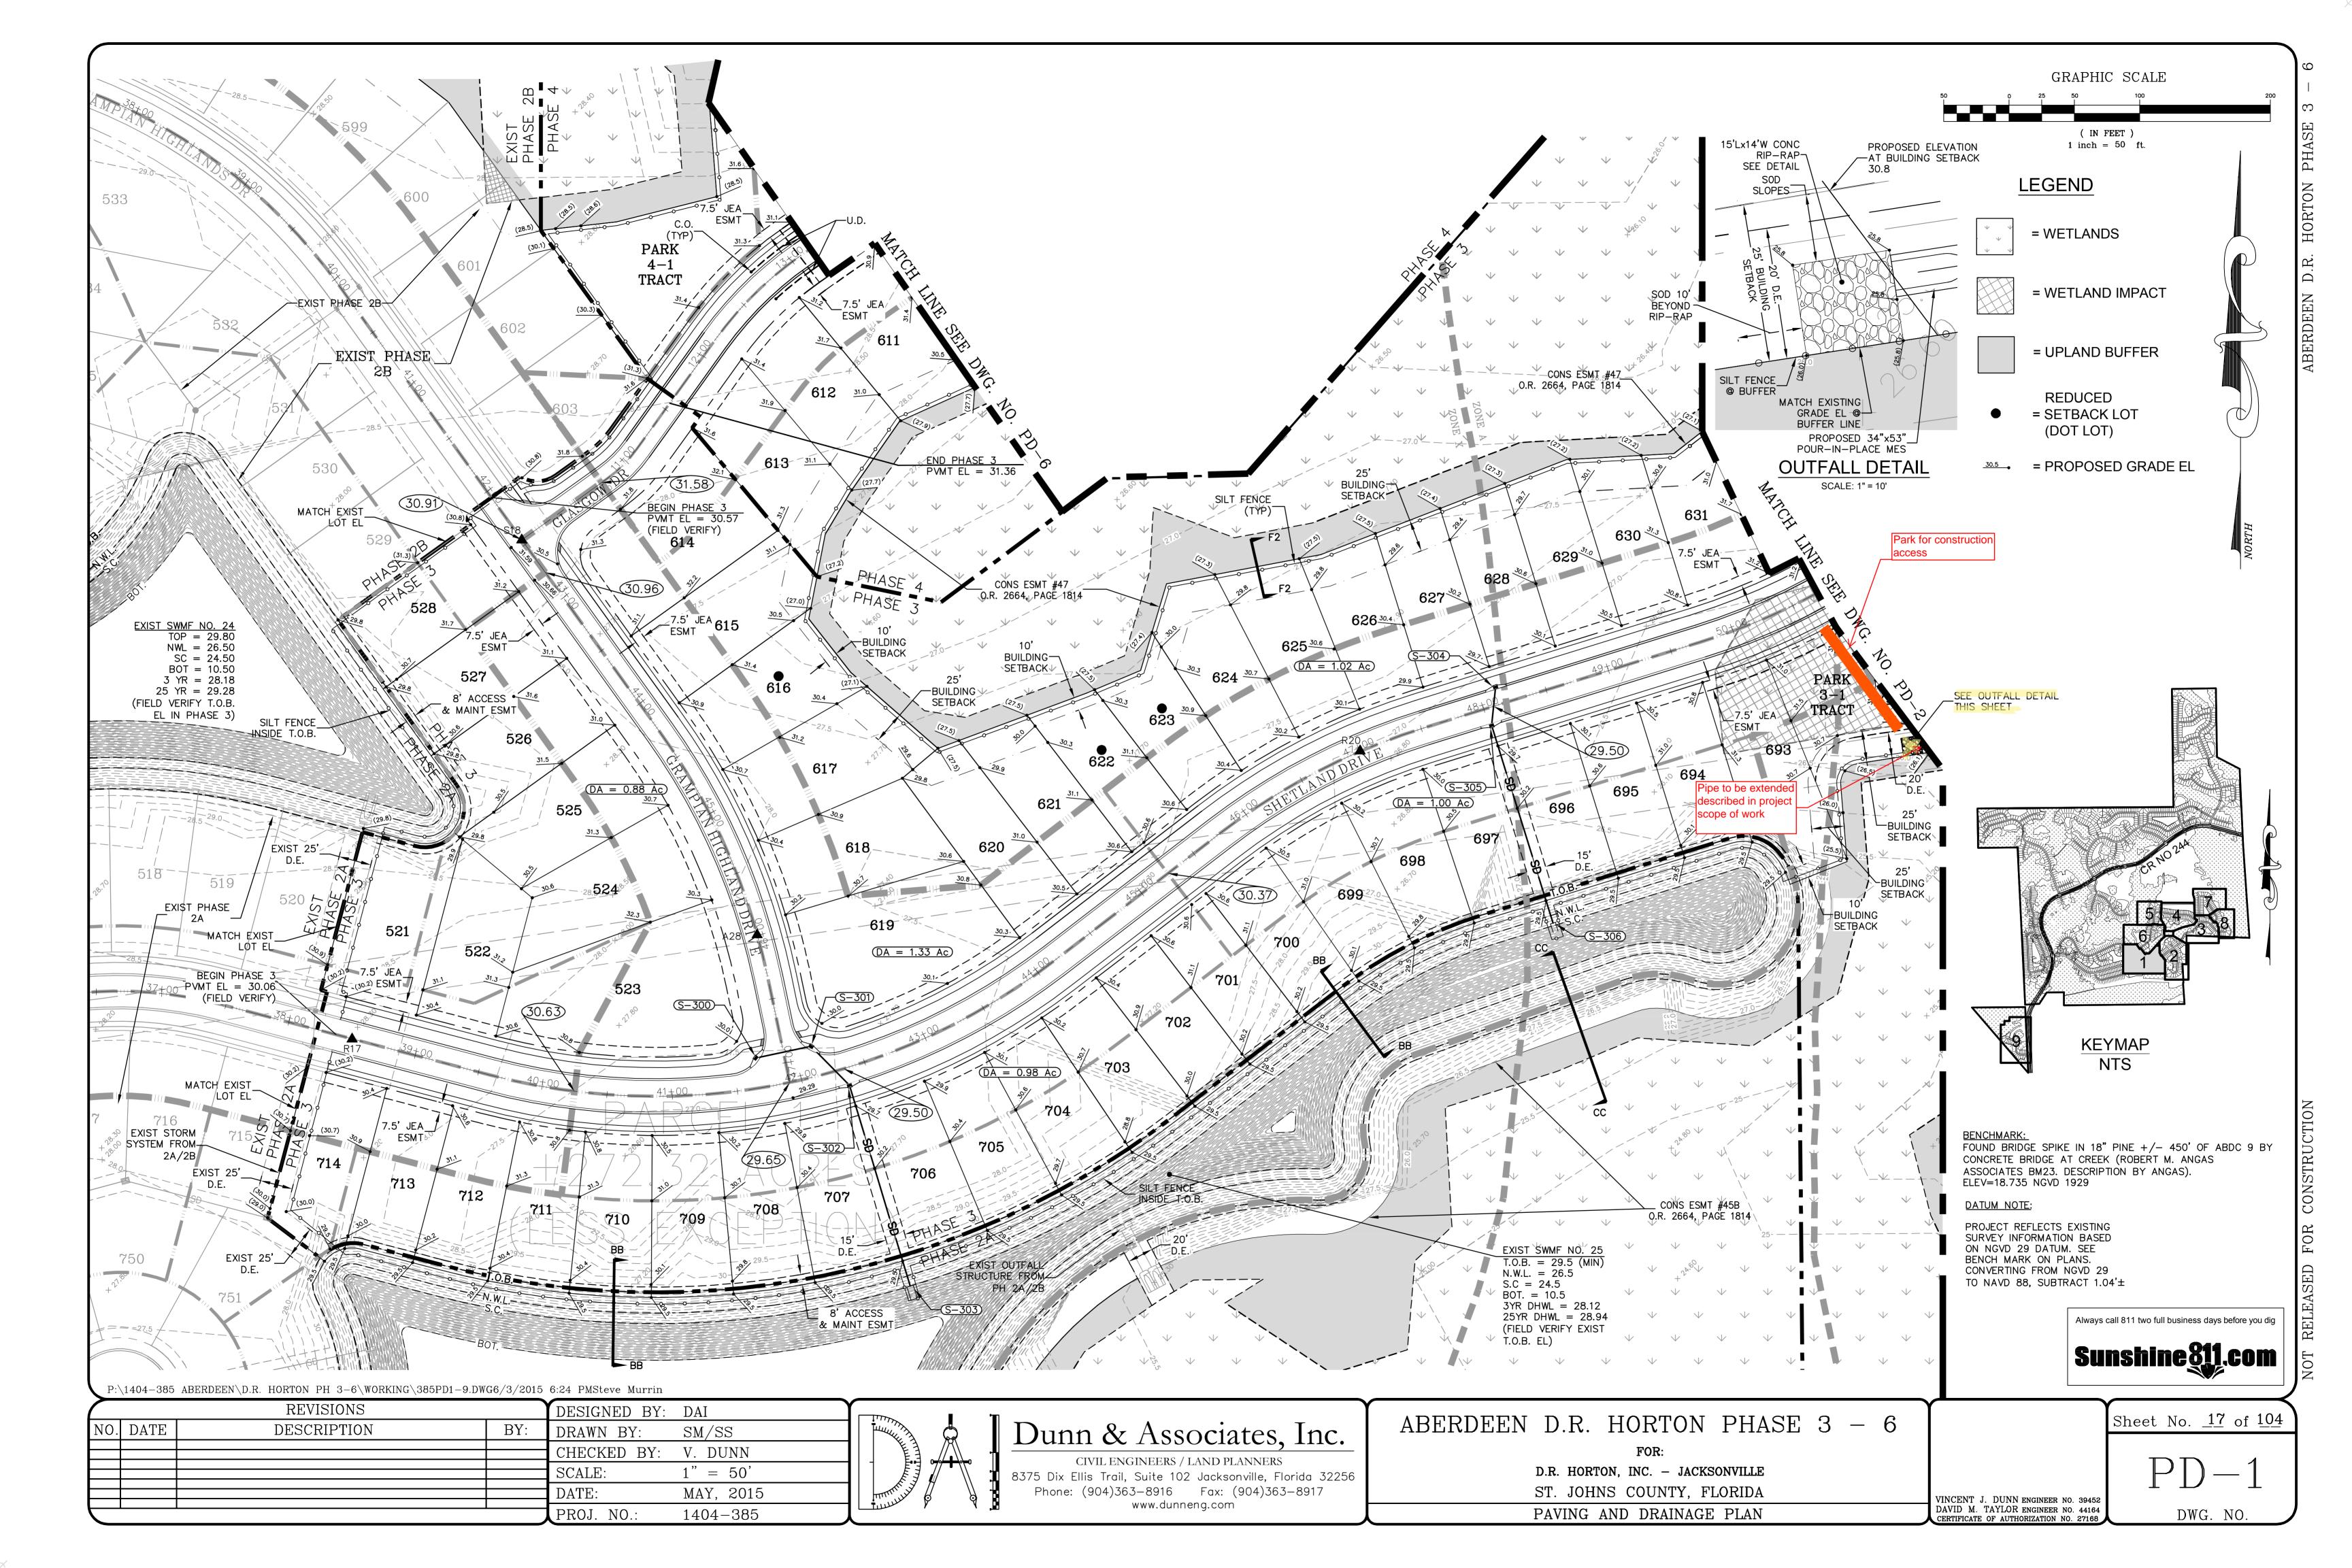

#### 778 Shetland Drive Pipe Extension Scope of Work

**Project Location:** 778 Shetland Drive St Johns, FL 32259 (Project/Work Zone access through pocket park west of 778 Shetland Drive)

**Project Manager/Points of Contact:** Jay Parker (904)217-0925 Facility Manager Aberdeen CDD <a href="mailto:jay.parker@fsresidential.com">jay.parker@fsresidential.com</a>, Mike Silverstein (516)209-6812 Matthews | DCCM <a href="mailto:msilverstein@dccm.com">msilverstein@dccm.com</a>

**Project Background:** Homeowner called in complaint of progressing erosion at the southwest fence line within the 20' drainage easement. Matthews visited the site and found discrepancies in the plans on SJC file showing where the MES was supposed to be set and in the linear run of 34"x53" ERCP connecting the Pond 27 Control Structure (S347) to the outfall MES (S348). One plan shows the MES backed up to the 778 Shetland west PL and another shows it split over the west PL. The solution discussed with the CDD board is to extend the 34"x54" ERCP 20' west to eliminate the combination of stormwater run-off and slope condition causing the erosion.

### **Project Deliverables:**

- 1) Clear vegetation within the 20' drainage easement for access to existing MES.
- 2) Install silt fence around project perimeter. Contractor may not disturb the conservation easement adjacent to the 20' Drainage easement.
- 3) Demo and remove the existing poured in place MES.
- 4) Extend the existing 34"x53" ERCP 20'. Pipe length is measured from the top of existing MES to top of proposed MES. Contractor to account for MES length to MES invert (+/- additional 11.33' @4:1 slope).
- 5) Install (1) poured in place MES around the extended ERCP. A 4:1 precast MES may be installed in lieu of a cast in place MES.
- 6) Install rip/rap per design plans. Page PD-1 "Outfall Detail"
- 7) Backfill the yard at 778 Shetland Drive to match tie out grading (previous outfall location).

- 8) Sod stabilize yard at 778 Shetland Drive within work zone.
- 9) Restore any park space and damage caused by construction activity or access to homeowner's yard and CDD or HOA space.