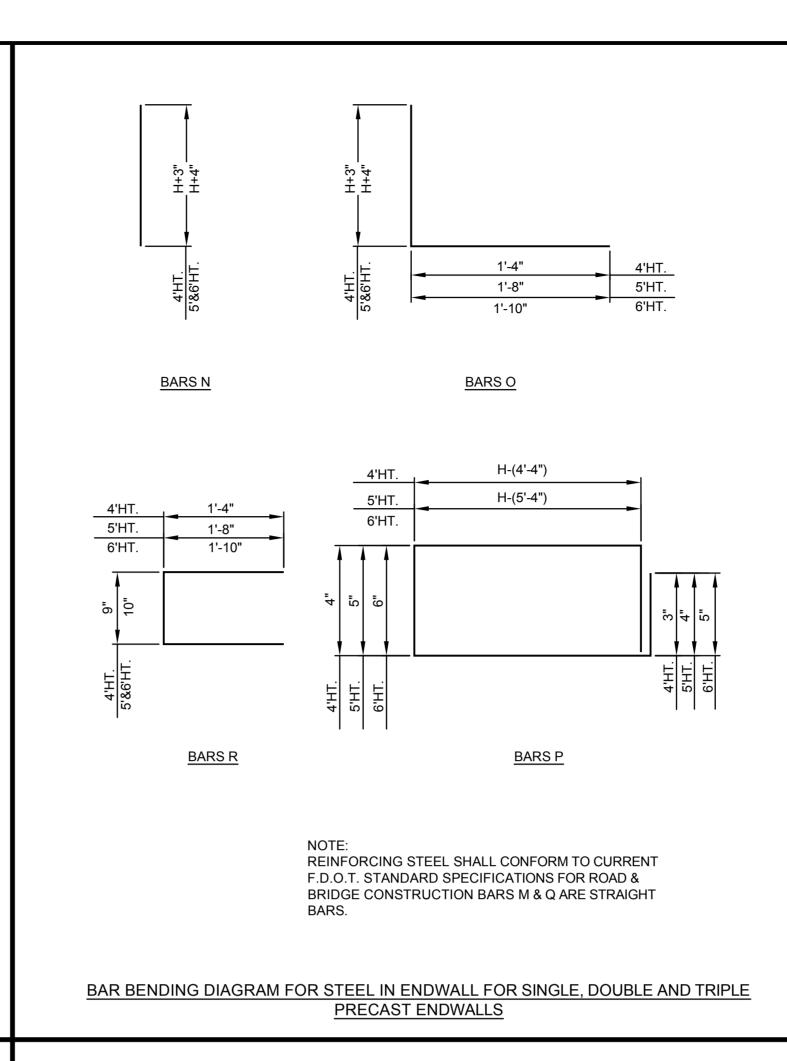

MITERED END SECTIONS GREATER THAN 36" ARE TO BE POUR-IN-PLACE

ALL STORMWATER INLETS, STORMWATER MANHOLES AND STORMWATER CONTROL STRUCTURES TO HAVE A 12" MINIMUM DEEP SUMP-SEE PAVING AND DRAINAGE DETAILS (PDD'S) FOR ADDITIONAL INFORMATION.

C.I. = CURB INLET
D.C.I = DOUBLE CURB INLET
MH = MANHOLE

C.S. = STORMWATER OUTFALL CONTROL STRUCTURE
BC = BOX CULVERT

| DRAINAGE STRUCTURE SCHEDULE |                 |                        |                          |               |  |  |  |
|-----------------------------|-----------------|------------------------|--------------------------|---------------|--|--|--|
| STR<br>NO.                  | STRUCT.<br>TYPE | INVERT EL<br>PIPES IN: | INVERT EL.               |               |  |  |  |
| S-429                       | M.E.S.(15")     | N/A                    | 21.25 (SE)               |               |  |  |  |
| S-500                       | C.I.            | 25.76                  |                          | 23.01 (E)     |  |  |  |
| S-501                       | C.I.            | 25.84                  |                          | 23.09 (S)     |  |  |  |
| S-502                       | C.I.            | 25.84                  | 22.92 (W)<br>23.00 (N)   | 22.67 (E)     |  |  |  |
| S-503                       | МН              | 26.80                  | 22.43 (W)                | 22.43 (S)     |  |  |  |
| S-504                       | TYPE "C"        | 24.70                  | 21.70 (N)                | 21.70 (SE)    |  |  |  |
| S-505                       | C.I.            | 25.42                  |                          | 22.67 (S)     |  |  |  |
| S-506                       | C.I.            | 25.42                  | 22.59 (N)                | 22.59 (SW)    |  |  |  |
| S-507                       | МН              | 25.00                  | 21.66 (NW)<br>22.22 (NE) | 71 75 751     |  |  |  |
| S-508                       | M.E.S.(24")     | N/A                    | 20.50 (N)                |               |  |  |  |
| S-509                       | C.I.            | 25.20                  |                          | 22.45 (S)     |  |  |  |
| S-510                       | C.I.            | 25.20                  | 22.38 (N)                | 22.38 (SW)    |  |  |  |
| S-511                       | M.E.S.(15")     | N/A                    | 21.25 (NE)               | )             |  |  |  |
| S-512                       | C.I.            | 26.10                  |                          | 23.35 (NE)    |  |  |  |
| S-513                       | C.I.            | 26.20                  |                          | 23.45 (SE)    |  |  |  |
| S-514                       | C.I.            | 26.20                  | 23.27 (SW)<br>23.36 (NW) | 1 73 U7 (NIE) |  |  |  |
| S-515                       | C.I.            | 24.65                  |                          | 21.90 (N)     |  |  |  |
| S-516                       | МН              | 25.20                  | 21.61 (S)                | 21.61 (NW)    |  |  |  |
| S-517                       | M.E.S.(15")     | N/A                    | 21.25 (SE)               |               |  |  |  |
| S-600                       | C.I.            | 30.70                  |                          | 27.95 (N)     |  |  |  |
| S-601                       | C.I.            | 30.70                  | 27.90 (S)                | 27.65 (NW)    |  |  |  |
| S-602                       | МН              | 32.00                  | 27.34 (SE)               | 23.96 (N)     |  |  |  |
| S-603                       | C.I.            | 30.70                  |                          | 27.95 (E)     |  |  |  |
| S-604                       | C.I.            | 30.70                  | 23.78 (S)<br>27.90 (W)   | 23.78 (N)     |  |  |  |
| S-605                       | МН              | 31.70                  | 23.60 (S)                | 23.60 (NW)    |  |  |  |
| S-606                       | МН              | 31.40                  | 23.49 (SE)               | 23.49 (W)     |  |  |  |
| S-607                       | C.I.            | 30.70                  |                          | 27.95 (N)     |  |  |  |
| S-608                       | C.I.            | 30.70                  | 23.36 (E)<br>27.90 (S)   | 23.36 (N)     |  |  |  |
| S-609                       | M.E.S.(24")     | N/A                    | 23.30 (S)                |               |  |  |  |
| S-613                       | C.S.            | SEE                    | DETAIL DW                | G NO PDD-5    |  |  |  |
| S-614                       | M.E.S.(24")     | N/A                    | 27.00 (E)                |               |  |  |  |