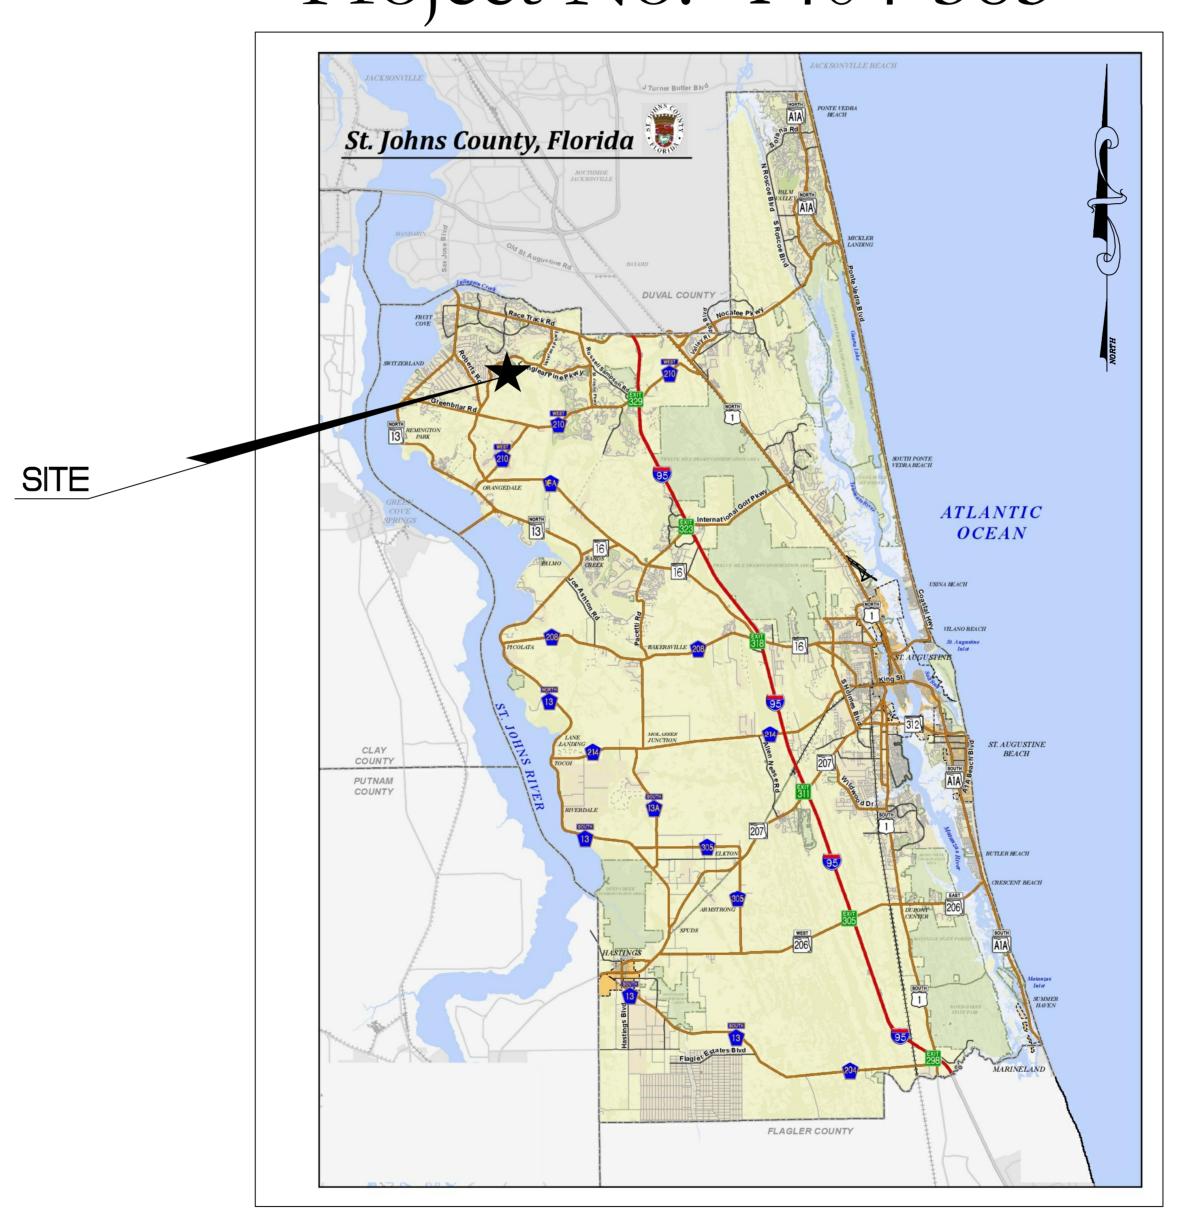

# ABERDEEN D.R. HORTON PHASE 3 - 6

For:

D.R. HORTON, INC. - JACKSONVILLE

Project No. 1404-385

VICINITY MAP-ST JOHNS COUNTY

DATUM NOTE:

PROJECT REFLECTS EXISTING SURVEY INFORMATION BASED ON NGVD 29 DATUM. SEE BENCH MARK ON PLANS. CONVERTING FROM NGVD 29 TO NAVD 88 SUBTRACT 1.04