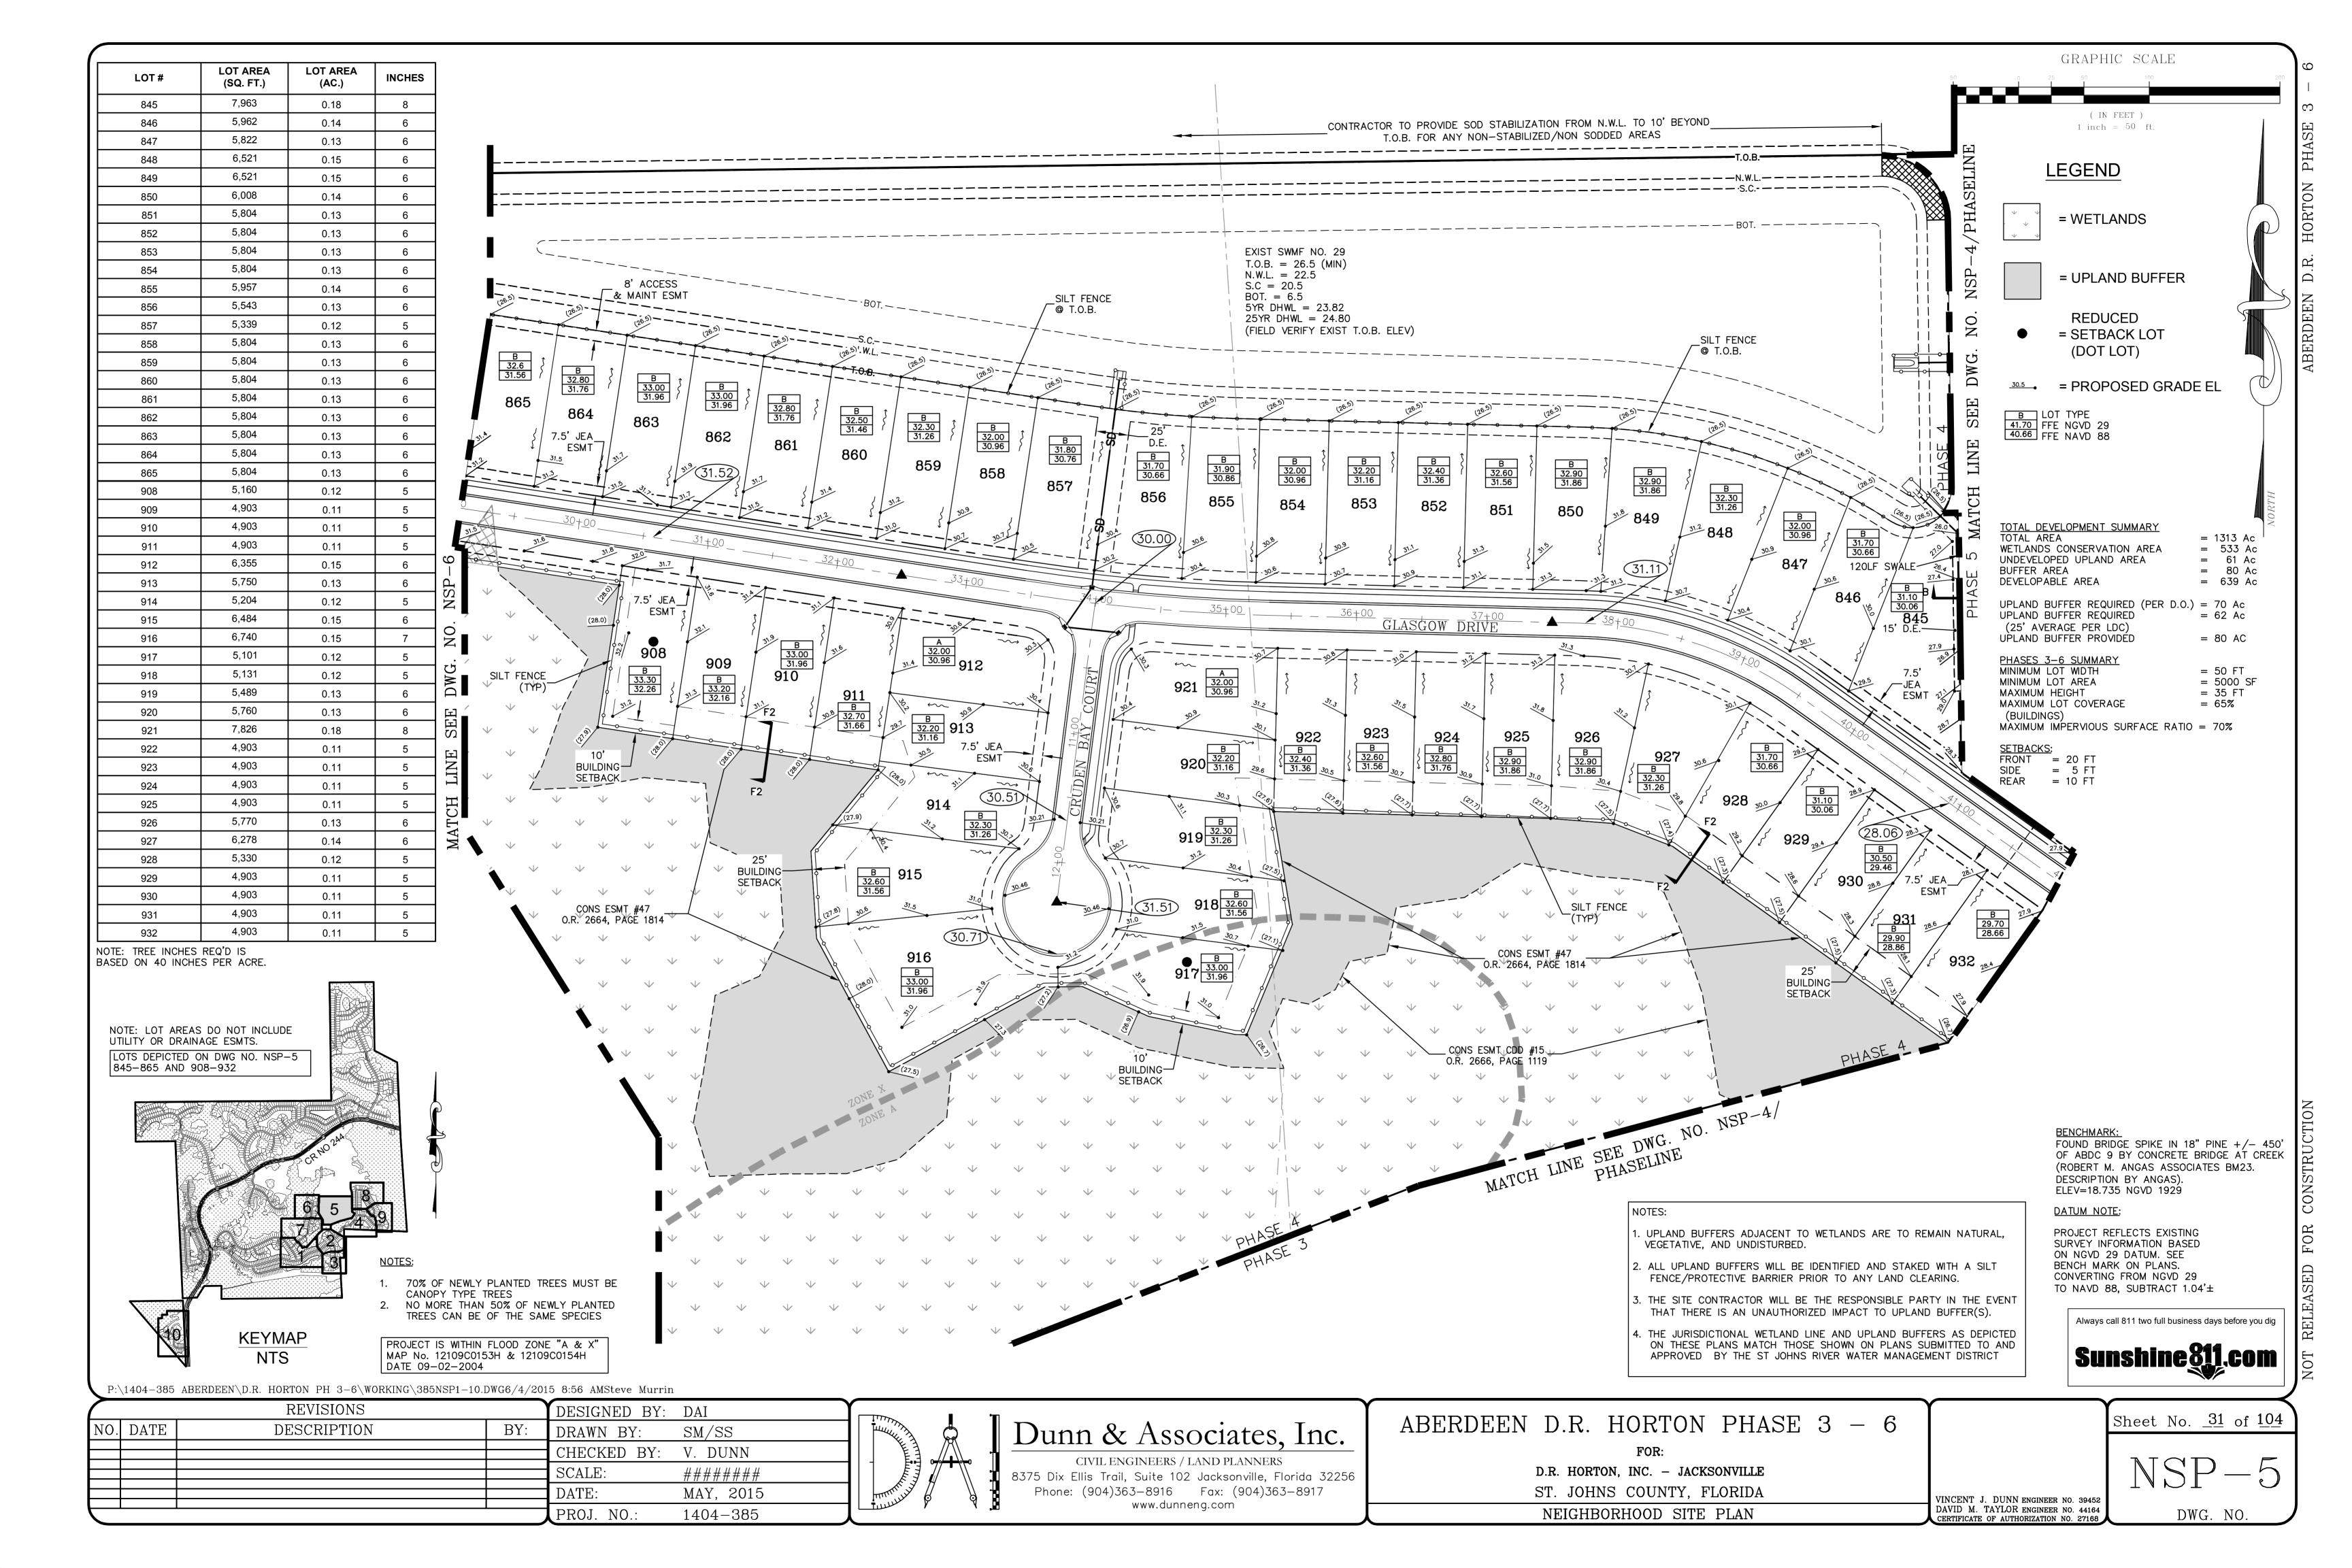

# ABERDEEN D.R. HORTON PHASE 3 - 6

For:

D.R. HORTON, INC. - JACKSONVILLE

Project No. 1404-385

VICINITY MAP-ST JOHNS COUNTY

DATUM NOTE:

PROJECT REFLECTS EXISTING SURVEY INFORMATION BASED ON NGVD 29 DATUM. SEE BENCH MARK ON PLANS. CONVERTING FROM NGVD 29 TO NAVD 88 SUBTRACT 1.04

SJC 1st SUBMITTAL JUNE 5, 2016

PUD JEA LOA 2003-15 PHASES 3-5 2015-0451 PHASE 6 2015-0452

# Dunn & Associates, Inc.

CIVIL ENGINEERS / LAND PLANNERS

8375 Dix Ellis Trail, Suite 102 Jacksonville, Florida 32256 Phone: 363-8916 Fax: 363-8917

VINCENT J. DUNN ENGINEER NO. 39452 DAVID M. TAYLOR ENGINEER NO. 44164 CERTIFICATE OF AUTHORIZATION NO. 27168