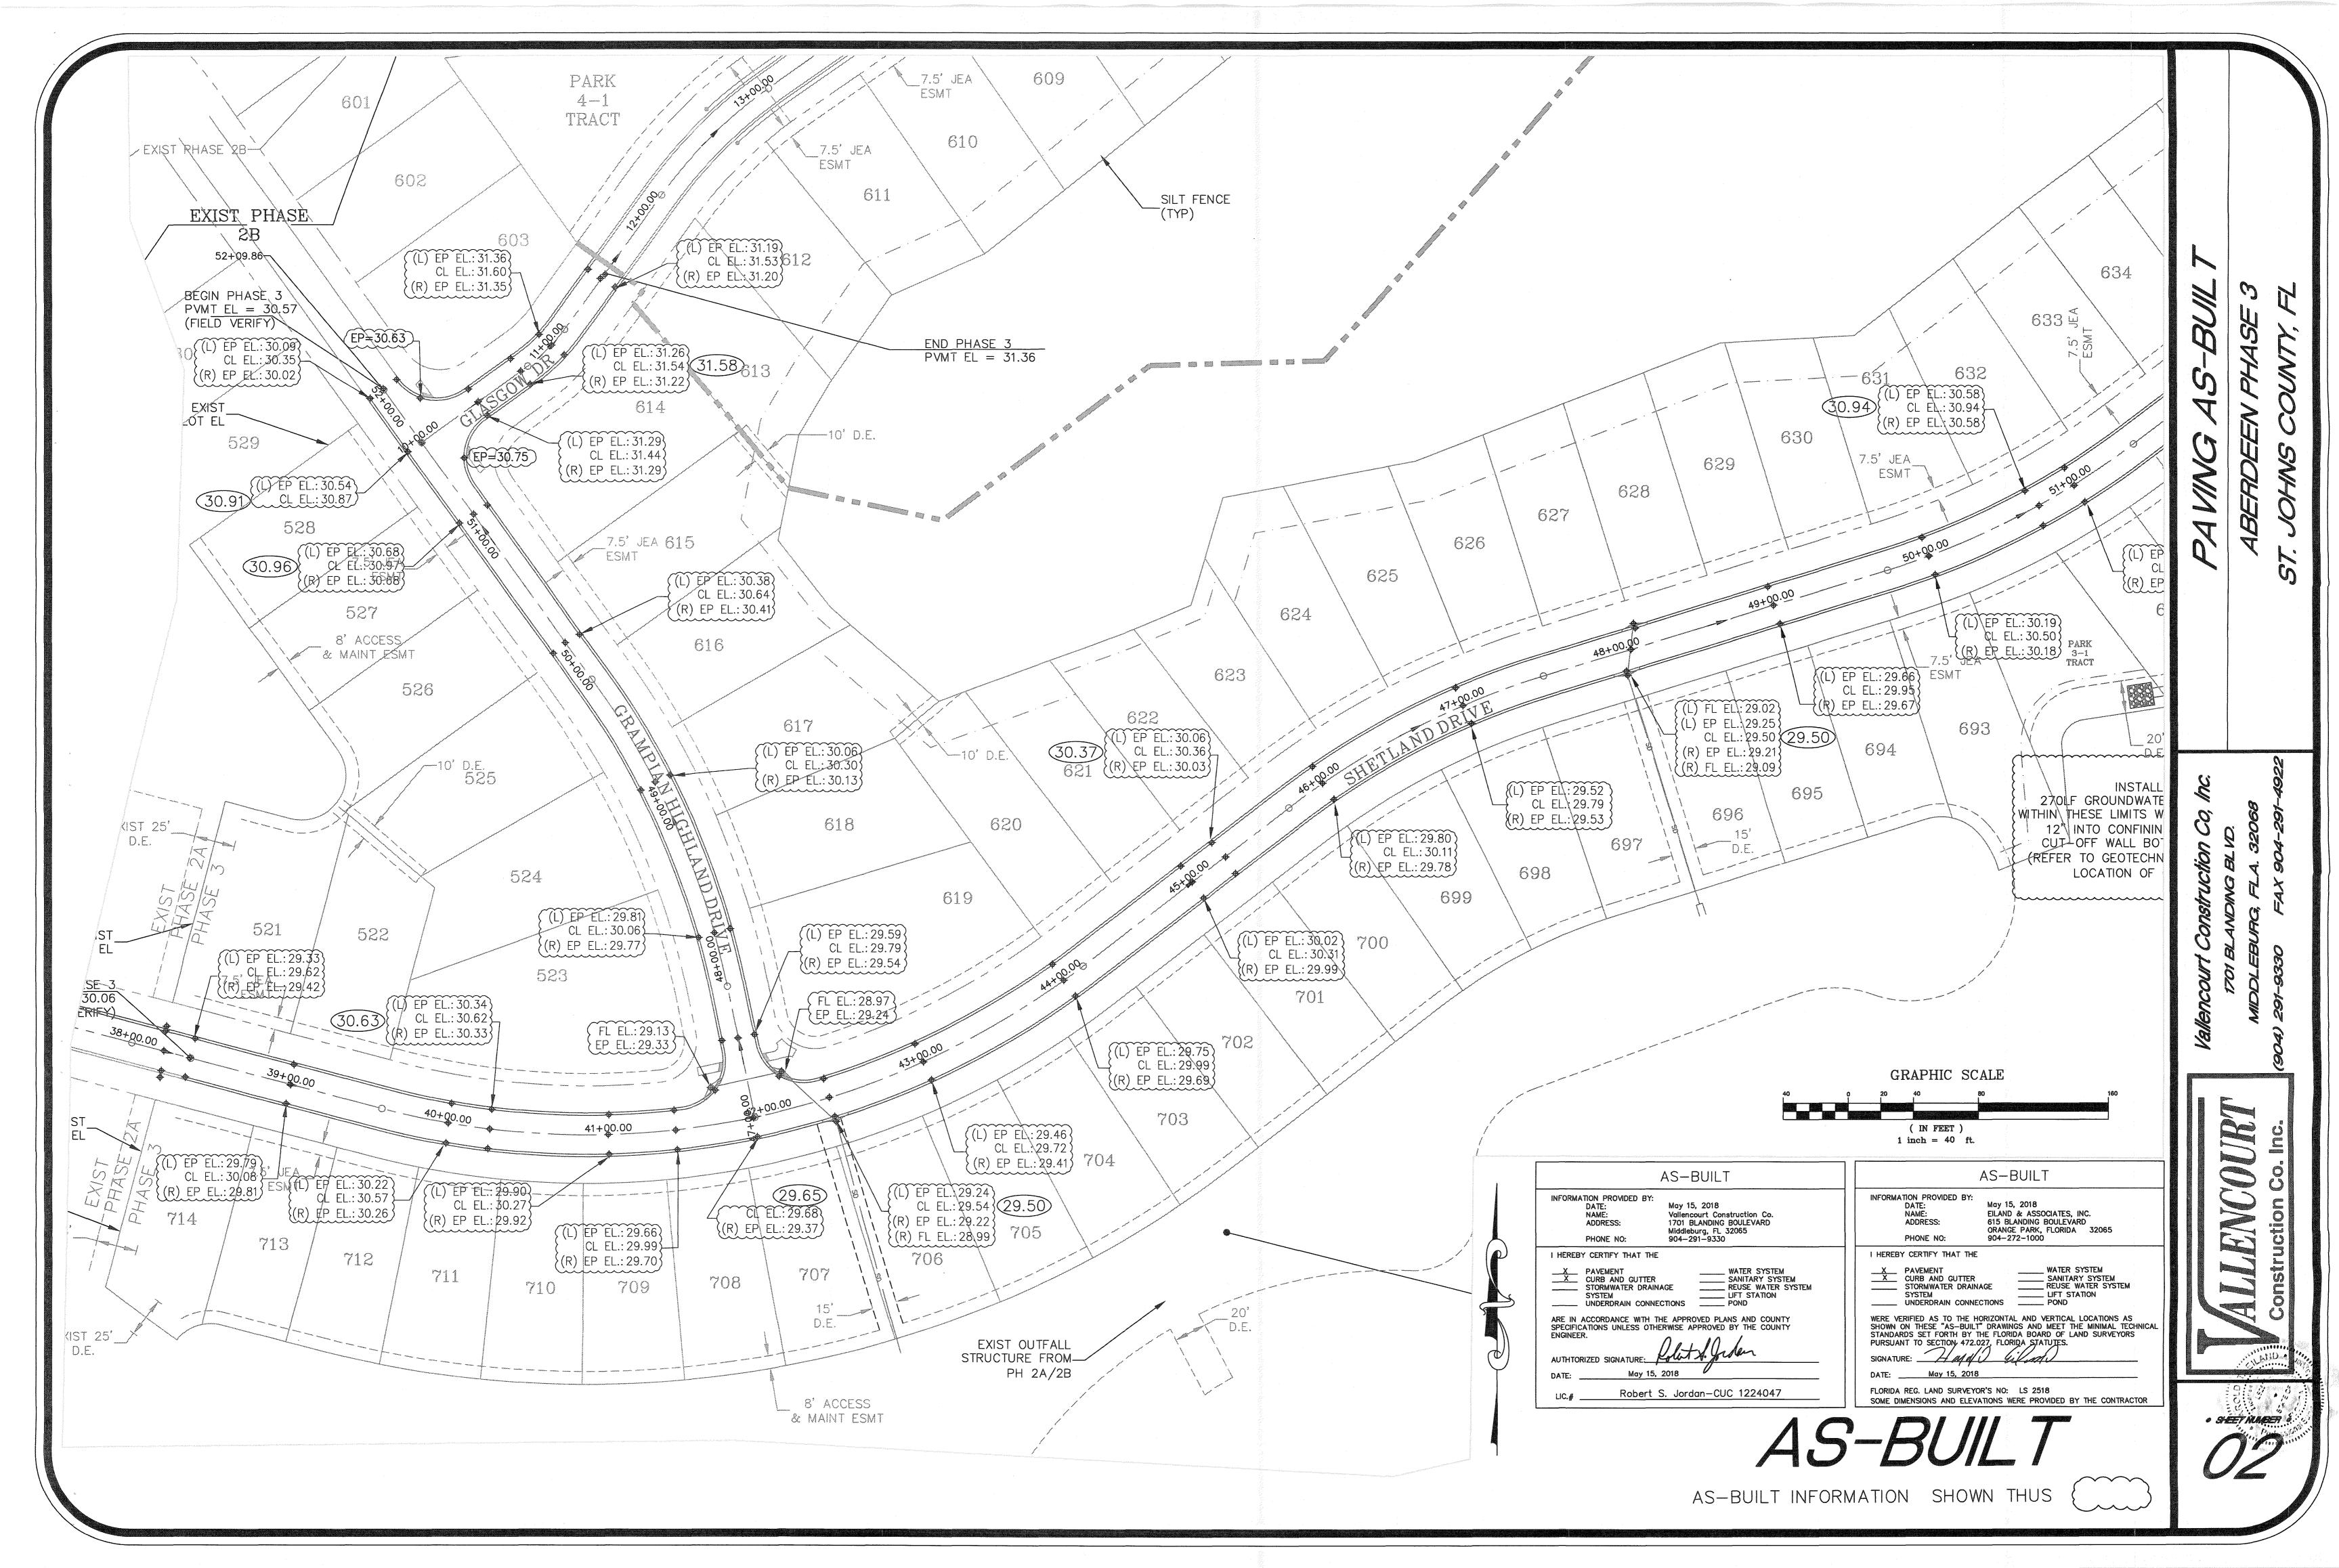

-385

SCALE:

PROJ. NO.

DATE:

Sheet No. 104 of 104

SPP-2

DWG. NO.

/INCENT J. DUNN ENGINEER NO. 39452

ERTIFICATE OF AUTHORIZATION NO. 27168

DAVID M. TAYLOR ENGINEER NO. 44164

FOR:

D.R. HORTON, INC. - JACKSONVILLE

ST. JOHNS COUNTY, FLORIDA

STORMWATER POLLUTION PREVENTION PLAN

# ABERDEEN D.R. HORTON PHASE 3 FOR D.R. HORTON INC. -JACKSONVILLE

# Paving and Drainage As-built

Project No. 1404-385



### INDEX OF DRAWINGS:

| 1   | Cover             |
|-----|-------------------|
| 2-5 | Paving As-built   |
| 6-9 | Drainage As-built |

Drainage Chart & Control Structure Detail







DATUM NOTE:
PROJECT REFLECTS EXISTING
SURVEY INFORMATION
BASED ON NGVD 29 DATUM.
SEE BENCH MARK ON PLANS.
CONVERTING FROM NGVD 29
TO NAVD 88, SUBTRACT 1.04'±

AS-BUILT

AS-BUILT INFORMATION SHOWN THUS







5

· SHEET NUMBER





· SHEET NUMBER









· SHEET NUMBER

| CENTER OF BOLLOCATION REFERENCE  WEIR BLENGTH  WEIR BLENGTH |                                                                                                                                                                                                                                                                                                                                                                                       |  |
|-------------------------------------------------------------|-----------------------------------------------------------------------------------------------------------------------------------------------------------------------------------------------------------------------------------