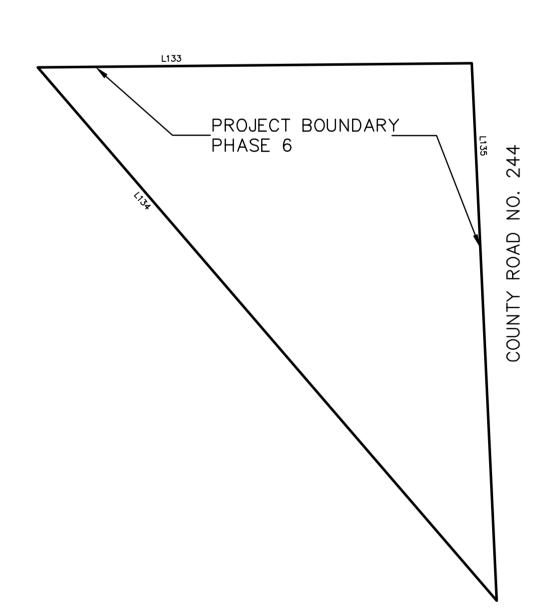

L134 | 2930.13 | S40° 42' 16.46"E

L135 | 2241.95 | N2° 38' 39.23"W

= 639 AC. UPLAND BUFFER REQUIRED (PER D.O.) = 70 AC.UPLAND BUFFER REQUIRED (25' AVERAGE PER LDC) = 62 AC. = 80 AC.MAXIMUM LOT COVERAGE (BUILDINGS) = 65% MAXIMUM IMPERVIOUS SURFACE RATIO = 70% FOUND BRIDGE SPIKE IN 18" PINE +/- 450' OF ABDC 9 BY CONCRETE BRIDGE AT CREEK (ROBERT M. ANGAS ASSOCIATES BM23. DESCRIPTION BY ANGAS). SURVEY INFORMATION BASED ON NGVD 29 DATUM. SEE BENCH MARK ON PLANS. CONVERTING FROM NGVD 29