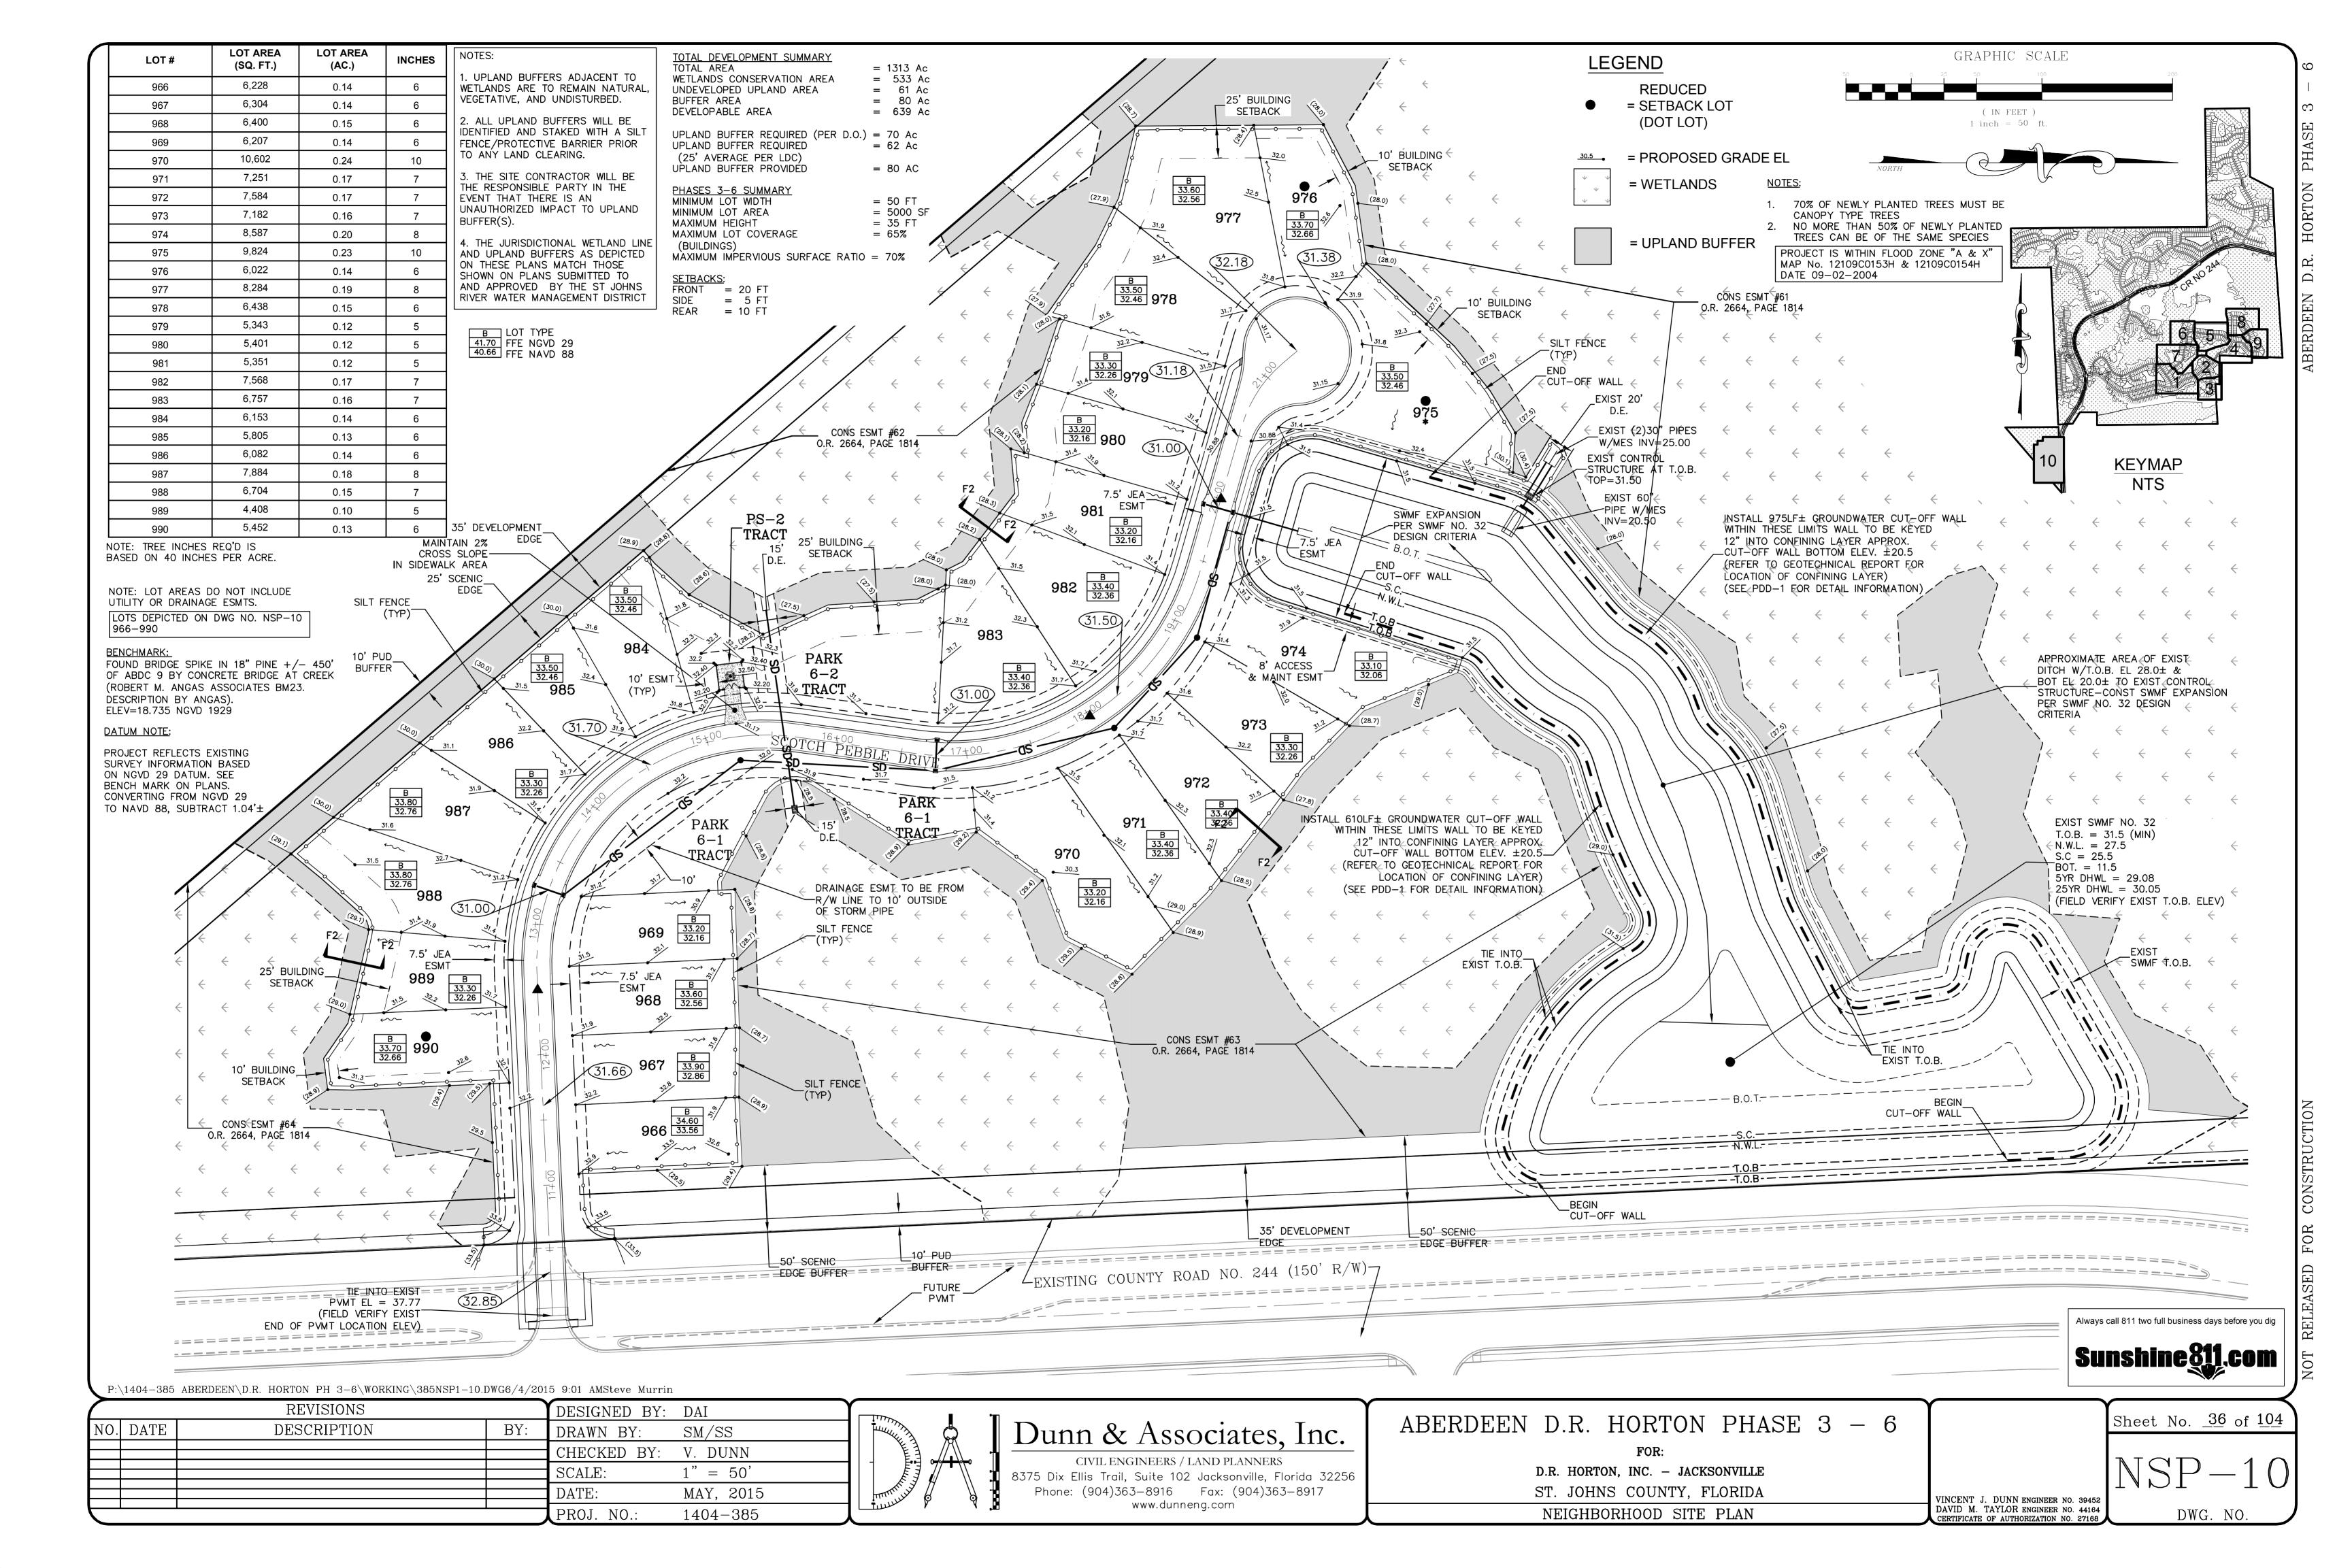

PAVING AND DRAINAGE NOTES (CONT.)

- 33. UPLAND BUFFERS ADJACENT TO WETLANDS ARE TO REMAIN NATURAL, VEGETATIVE, AND
- ALL UPLAND BUFFERS WILL BE IDENTIFIED AND STAKED WITH A SILT FENCE/PROTECTIVE
- BARRIER PRIOR TO ANY LAND CLEARING.
- UNAUTHORIZED IMPACT TO UPLAND BUFFER(S). 36. THE JURISDICTIONAL WETLAND LINE, WETLAND IMPACTS, WETLAND MIGRATION AREA AND UPLAND BUFFERS AS DEPICTED ON THESE PLANS MATCH THOSE SHOWN ON PLANS SUBMITTED TO AND APPROVED BY THE ST. JOHNS RIVER WATER MANAGEMENT DISTRICT.

35. THE SITE CONTRACTOR WILL BE THE RESPONSIBLE PARTY IN THE EVENT THAT THERE IS AN

- THE CONTRACTOR IS RESPONSIBLE FOR THE CONTROL OF SEDIMENT-LADEN RUNOFF RESULTING FROM STORM EVENTS DURING THE CONSTRUCTION PERIOD. EROSION CONTROL MEASURES ARE TO BE INSTALLED EARLY DURING THE CONSTRUCTION PERIOD TO PREVENT THE TRANSPORT OF SEDIMENT INTO SURFACE WATERS, CONSERVATION AREAS, WETLANDS & ESTABLISHED STORMWATER SYSTEMS, REVEGETATION & STABILIZATION OF DISTURBED AREAS SHOULD BE ACCOMPLISHED AS SOON AS POSSIBLE TO REDUCE THE POTENTIAL FOR FUTURE SOIL EROSION. EROSION AND SEDIMENT CONTROL MEASURES SHALL INCLUDE, BUT NOT LIMITED TO THOSE OUTLINED IN DRAWING NO. SPP-1 AND SPP-2 OF THE APPROVED PLANS.
- GRADES SHOWN ALONG THE PROJECT PERIMETER, PROJECT LIMITS AND OR PROJECT BOUNDARY ARE EXISTING UNLESS OTHERWISE NOTED. IT IS THE INTENT OF THE DESIGN TO MATCH EXISTING GRADES AT THESE LOCATIONS. THE CONTRACTOR SHALL NOTIFY THE ENGINEER OF ANY DISCREP-ANCIES IN ELEVATIONS PRIOR TO PLACING ANY FILL OR PROCEEDING WITH ANY EXCAVATION IN THESE AREAS.