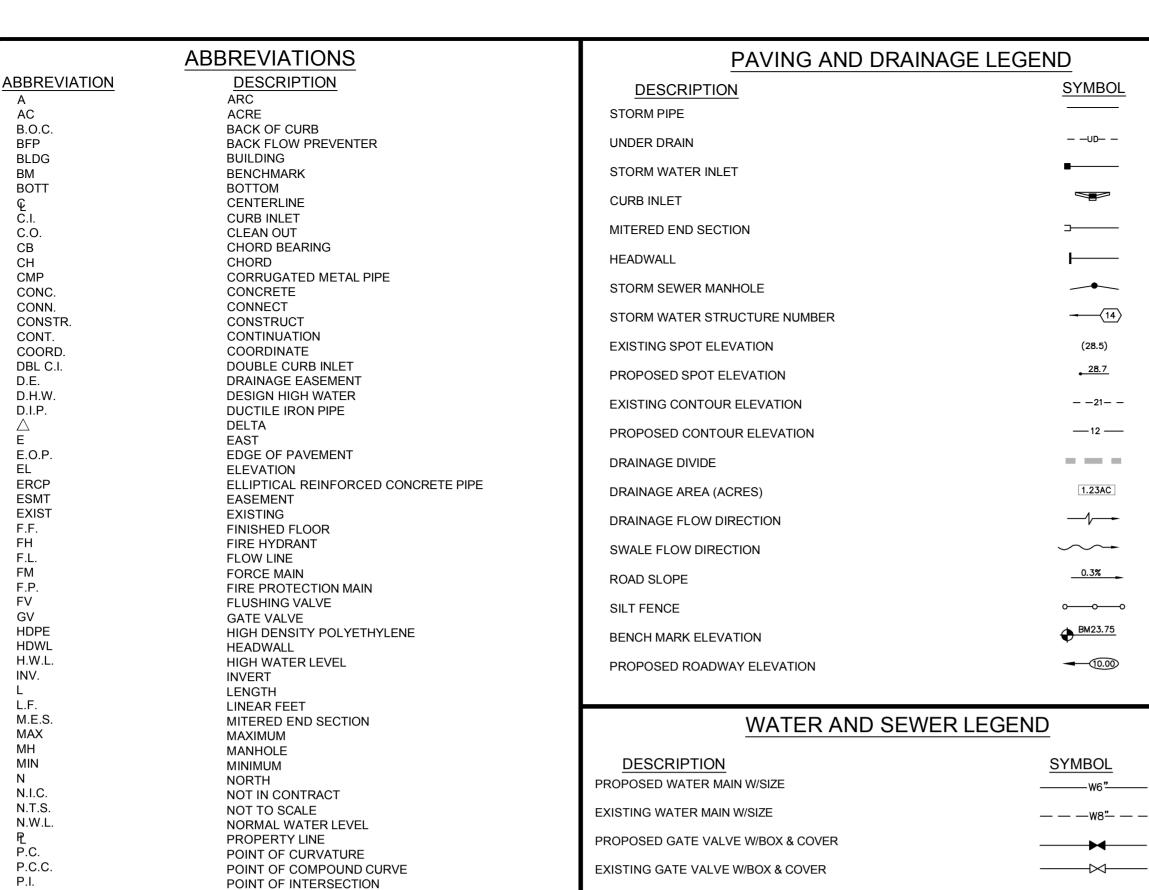

| DESCRIPTION                                                  | SYMBOL                                                                      |
|--------------------------------------------------------------|-----------------------------------------------------------------------------|
| PROPOSED WATER MAIN W/SIZE                                   | W6"                                                                         |
| EXISTING WATER MAIN W/SIZE                                   | — — —W8 <u>"</u> — —                                                        |
| PROPOSED GATE VALVE W/BOX & COVER                            | <b></b>                                                                     |
| EXISTING GATE VALVE W/BOX & COVER                            | $-\!\!\!\!\!\!\!\!\!\!\!\!\!\!\!\!\!\!\!\!\!\!\!\!\!\!\!\!\!\!\!\!\!\!\!\!$ |
| PROPOSED REDUCER/INCREASER                                   | <b></b>                                                                     |
| PROPOSED FIRE HYDRANT W/VALVE, BOX COVER                     |                                                                             |
| SINGLE WATER SERVICE                                         |                                                                             |
| FLUSHING VALVE                                               |                                                                             |
| PROPOSED SANITARY SEWER MAIN                                 |                                                                             |
| EXISTING SANITARY SEWER MAIN                                 | — — S8"—  —                                                                 |
| PROPOSED SANITARY SEWER MANHOLE                              |                                                                             |
| EXISTING SANITARY SEWER MANHOLE                              |                                                                             |
| SANITARY SEWER CLEAN OUT                                     | C.O.                                                                        |
| SANITARY SEWER SERVICE LATERAL                               |                                                                             |
| SANITARY SEWER MANHOLE NUMBER                                | -0                                                                          |
| PROPOSED SANITARY SEWER FORCE MAIN                           | 4"FM                                                                        |
| EXISTING SANITARY SEWER FORCE MAIN                           | — —4"FM— —                                                                  |
| EXIST. FIRE HYDRANT                                          |                                                                             |
| PROPOSED FIRE PROTECTION MAIN                                | ——FP 8"——                                                                   |
| EXISTING FIRE PROTECTION MAIN                                | - — -FP 8"— — -                                                             |
| REDUCED PRESSURE ZONE<br>BACK FLOW PREVENTER W/BY-PASS METER |                                                                             |
| REDUCED PRESSURE ZONE<br>BACK FLOW PREVENTER                 | <b>——</b>                                                                   |
| WATER MAIN CROSSING TYPE                                     | —B                                                                          |
| SAMPLE POINT(S.P.)                                           |                                                                             |
| END OF WATER MAIN PLUG                                       |                                                                             |
| DUAL WATER SERVICE                                           | <u>\</u>                                                                    |