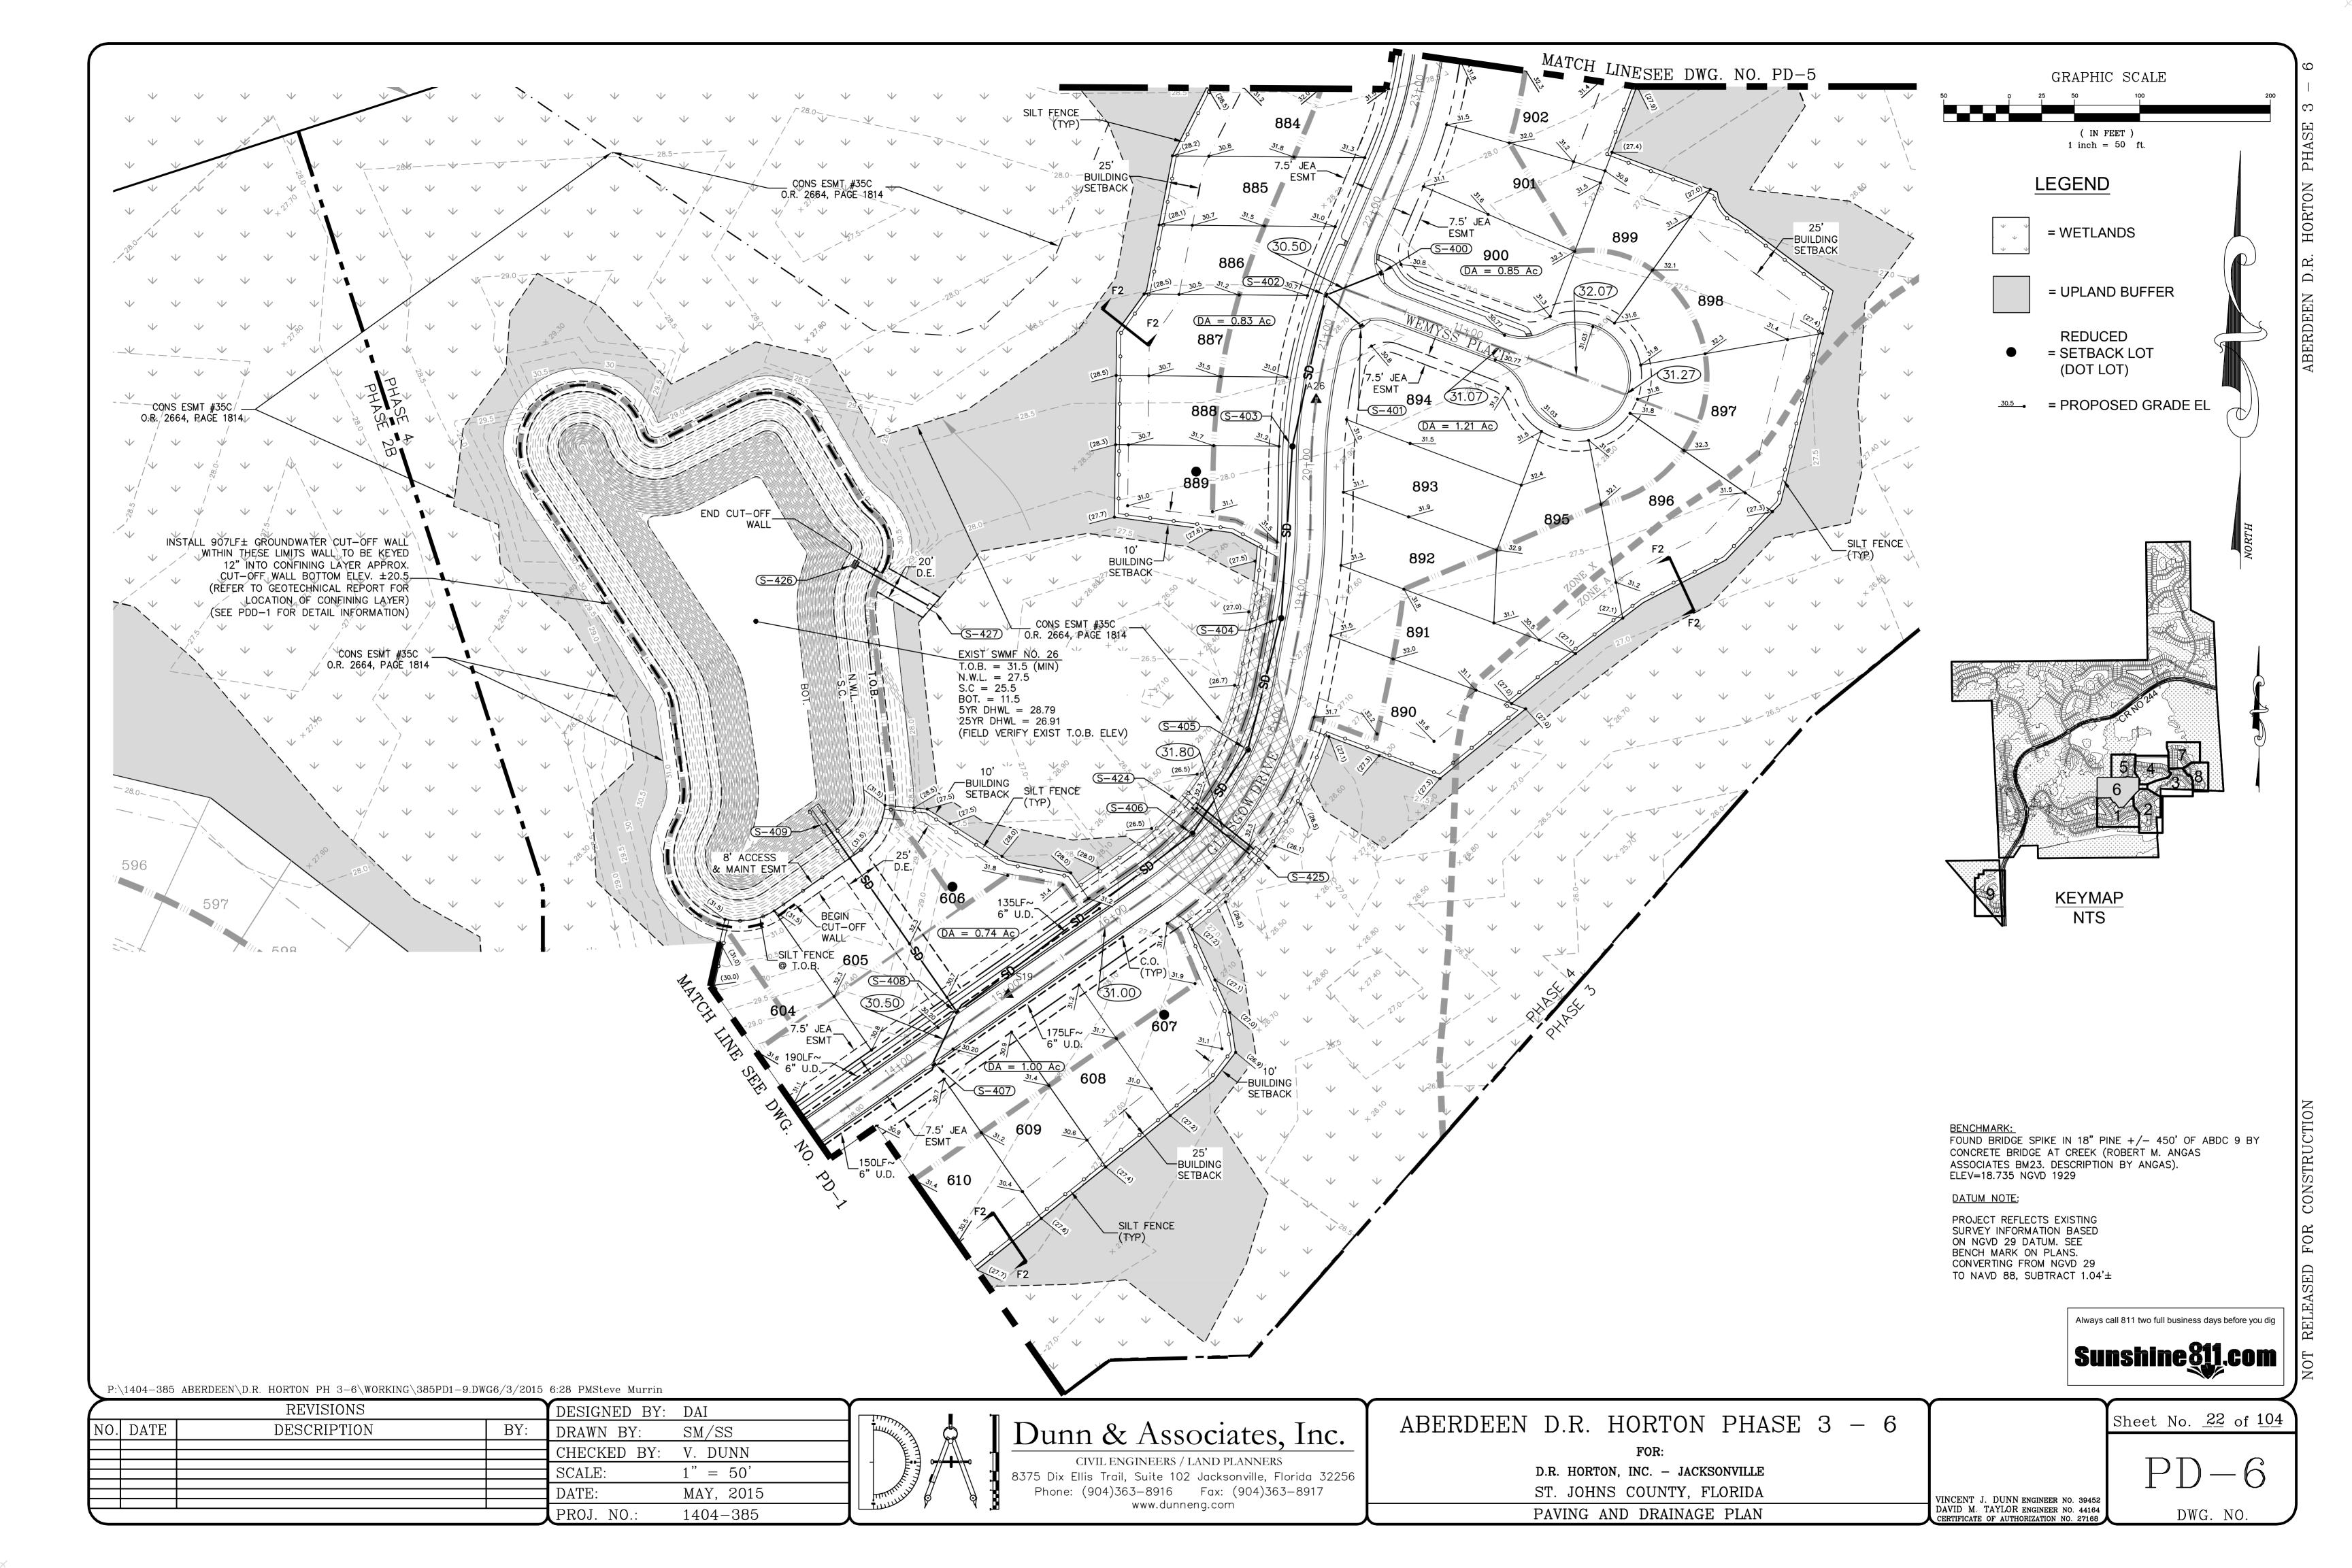

# ABERDEEN D.R. HORTON PHASE 3 - 6

For:

D.R. HORTON, INC. - JACKSONVILLE

Project No. 1404-385

VICINITY MAP-ST JOHNS COUNTY

DATUM NOTE:

PROJECT REFLECTS EXISTING SURVEY INFORMATION BASED ON NGVD 29 DATUM. SEE BENCH MARK ON PLANS. CONVERTING FROM NGVD 29 TO NAVD 88 SUBTRACT 1.04

SJC 1st SUBMITTAL JUNE 5, 2016

PUD JEA LOA 2003-15 PHASES 3-5 2015-0451 PHASE 6 2015-0452

# Dunn & Associates, Inc.

CIVIL ENGINEERS / LAND PLANNERS

8375 Dix Ellis Trail, Suite 102 Jacksonville, Florida 32256 Phone: 363-8916 Fax: 363-8917

VINCENT J. DUNN ENGINEER NO. 39452 DAVID M. TAYLOR ENGINEER NO. 44164 CERTIFICATE OF AUTHORIZATION NO. 27168