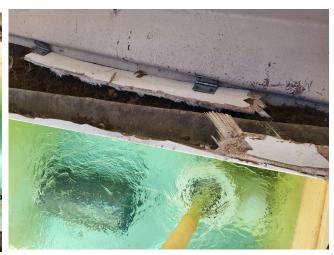

**Project Background:** Homeowner called in complaint of progressing erosion at the southwest fence line within the 20' drainage easement. Matthews visited the site and found discrepancies in the plans on SJC file showing where the MES was supposed to be set and in the linear run of 34"x53" ERCP connecting the Pond 27 Control Structure (S347) to the outfall MES (S348). One plan shows the MES backed up to the 778 Shetland west PL and another shows it split over the west PL. The solution discussed with the CDD board is to extend the 34"x54" ERCP 20' west to eliminate the combination of stormwater run-off and slope condition causing the erosion.

### **Project Deliverables:**

- 1) Clear vegetation within the 20' drainage easement for access to existing MES.
- 2) Install silt fence around project perimeter. Contractor may not disturb the conservation easement adjacent to the 20' Drainage easement.
- 3) Demo and remove the existing poured in place MES.
- 4) Extend the existing 34"x53" ERCP 20'. Pipe length is measured from the top of existing MES to top of proposed MES. Contractor to account for MES length to MES invert (+/- additional 11.33' @4:1 slope).
- 5) Install (1) poured in place MES around the extended ERCP. A 4:1 precast MES may be installed in lieu of a cast in place MES.
- 6) Install rip/rap per design plans. Page PD-1 "Outfall Detail"
- 7) Backfill the yard at 778 Shetland Drive to match tie out grading (previous outfall location).

**Scope of Work Closeout:** Work will be accepted as complete after a final walkthrough with Matthews | DCCM and the facilities manager is performed and approved. No permits should be required to perform this scope of work as this is considered outfall maintenance and work performed is within the 20' Drainage Easement shown on the attached plans. Follow CDD agreement for all additional contractor requirements.