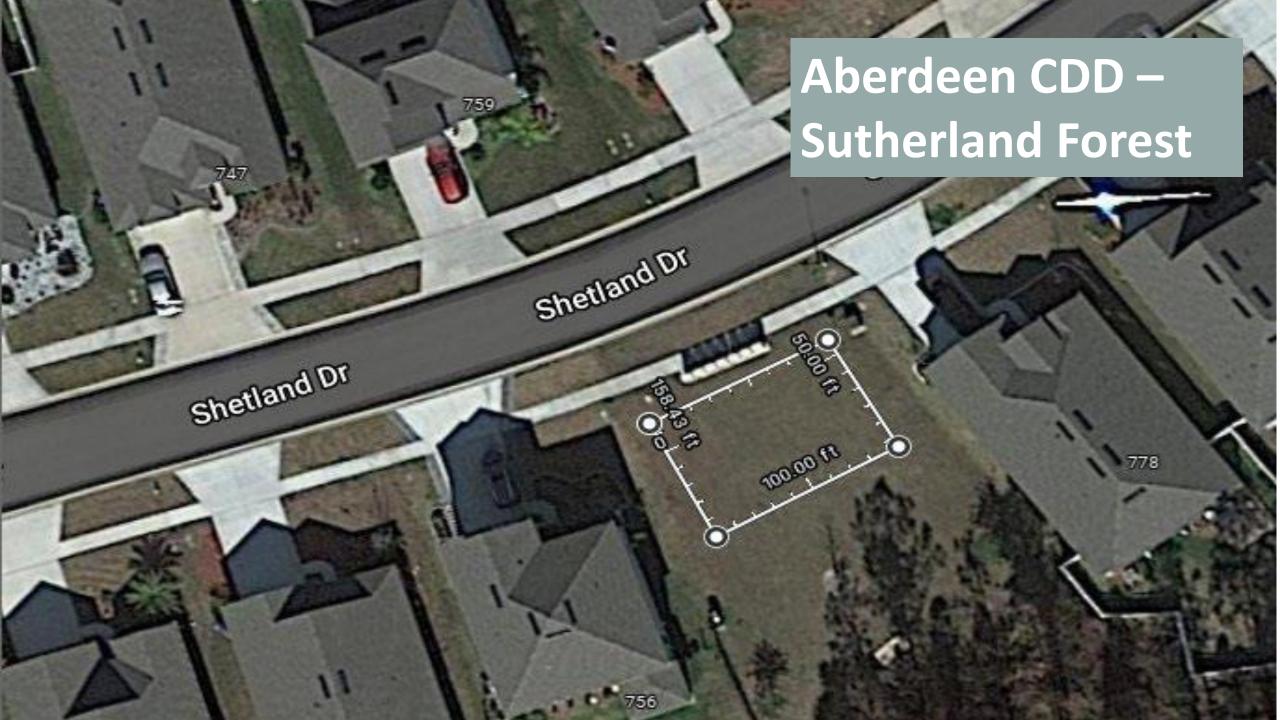

#### 778 Shetland Drive Pipe Extension Scope of Work

**Project Location:** 778 Shetland Drive St Johns, FL 32259 (Project/Work Zone access through pocket park west of 778 Shetland Drive)

**Project Manager/Points of Contact:** Jay Parker (904)217-0925 Facility Manager Aberdeen CDD <a href="mailto:jay.parker@fsresidential.com">jay.parker@fsresidential.com</a>, Mike Silverstein (516)209-6812 Matthews | DCCM <a href="mailto:msilverstein@dccm.com">msilverstein@dccm.com</a>

**Project Background:** Homeowner called in complaint of progressing erosion at the southwest fence line within the 20' drainage easement. Matthews visited the site and found discrepancies in the plans on SJC file showing where the MES was supposed to be set and in the linear run of 34"x53" ERCP connecting the Pond 27 Control Structure (S347) to the outfall MES (S348). One plan shows the MES backed up to the 778 Shetland west PL and another shows it split over the west PL. The solution discussed with the CDD board is to extend the 34"x54" ERCP 20' west to eliminate the combination of stormwater run-off and slope condition causing the erosion.

### **Project Deliverables:**

- 1) Clear vegetation within the 20' drainage easement for access to existing MES.
- 2) Install silt fence around project perimeter. Contractor may not disturb the conservation easement adjacent to the 20' Drainage easement.
- 3) Demo and remove the existing poured in place MES.
- 4) Extend the existing 34"x53" ERCP 20'. Pipe length is measured from the top of existing MES to top of proposed MES. Contractor to account for MES length to MES invert (+/- additional 11.33' @4:1 slope).
- 5) Install (1) poured in place MES around the extended ERCP. A 4:1 precast MES may be installed in lieu of a cast in place MES.
- 6) Install rip/rap per design plans. Page PD-1 "Outfall Detail"
- 7) Backfill the yard at 778 Shetland Drive to match tie out grading (previous outfall location).