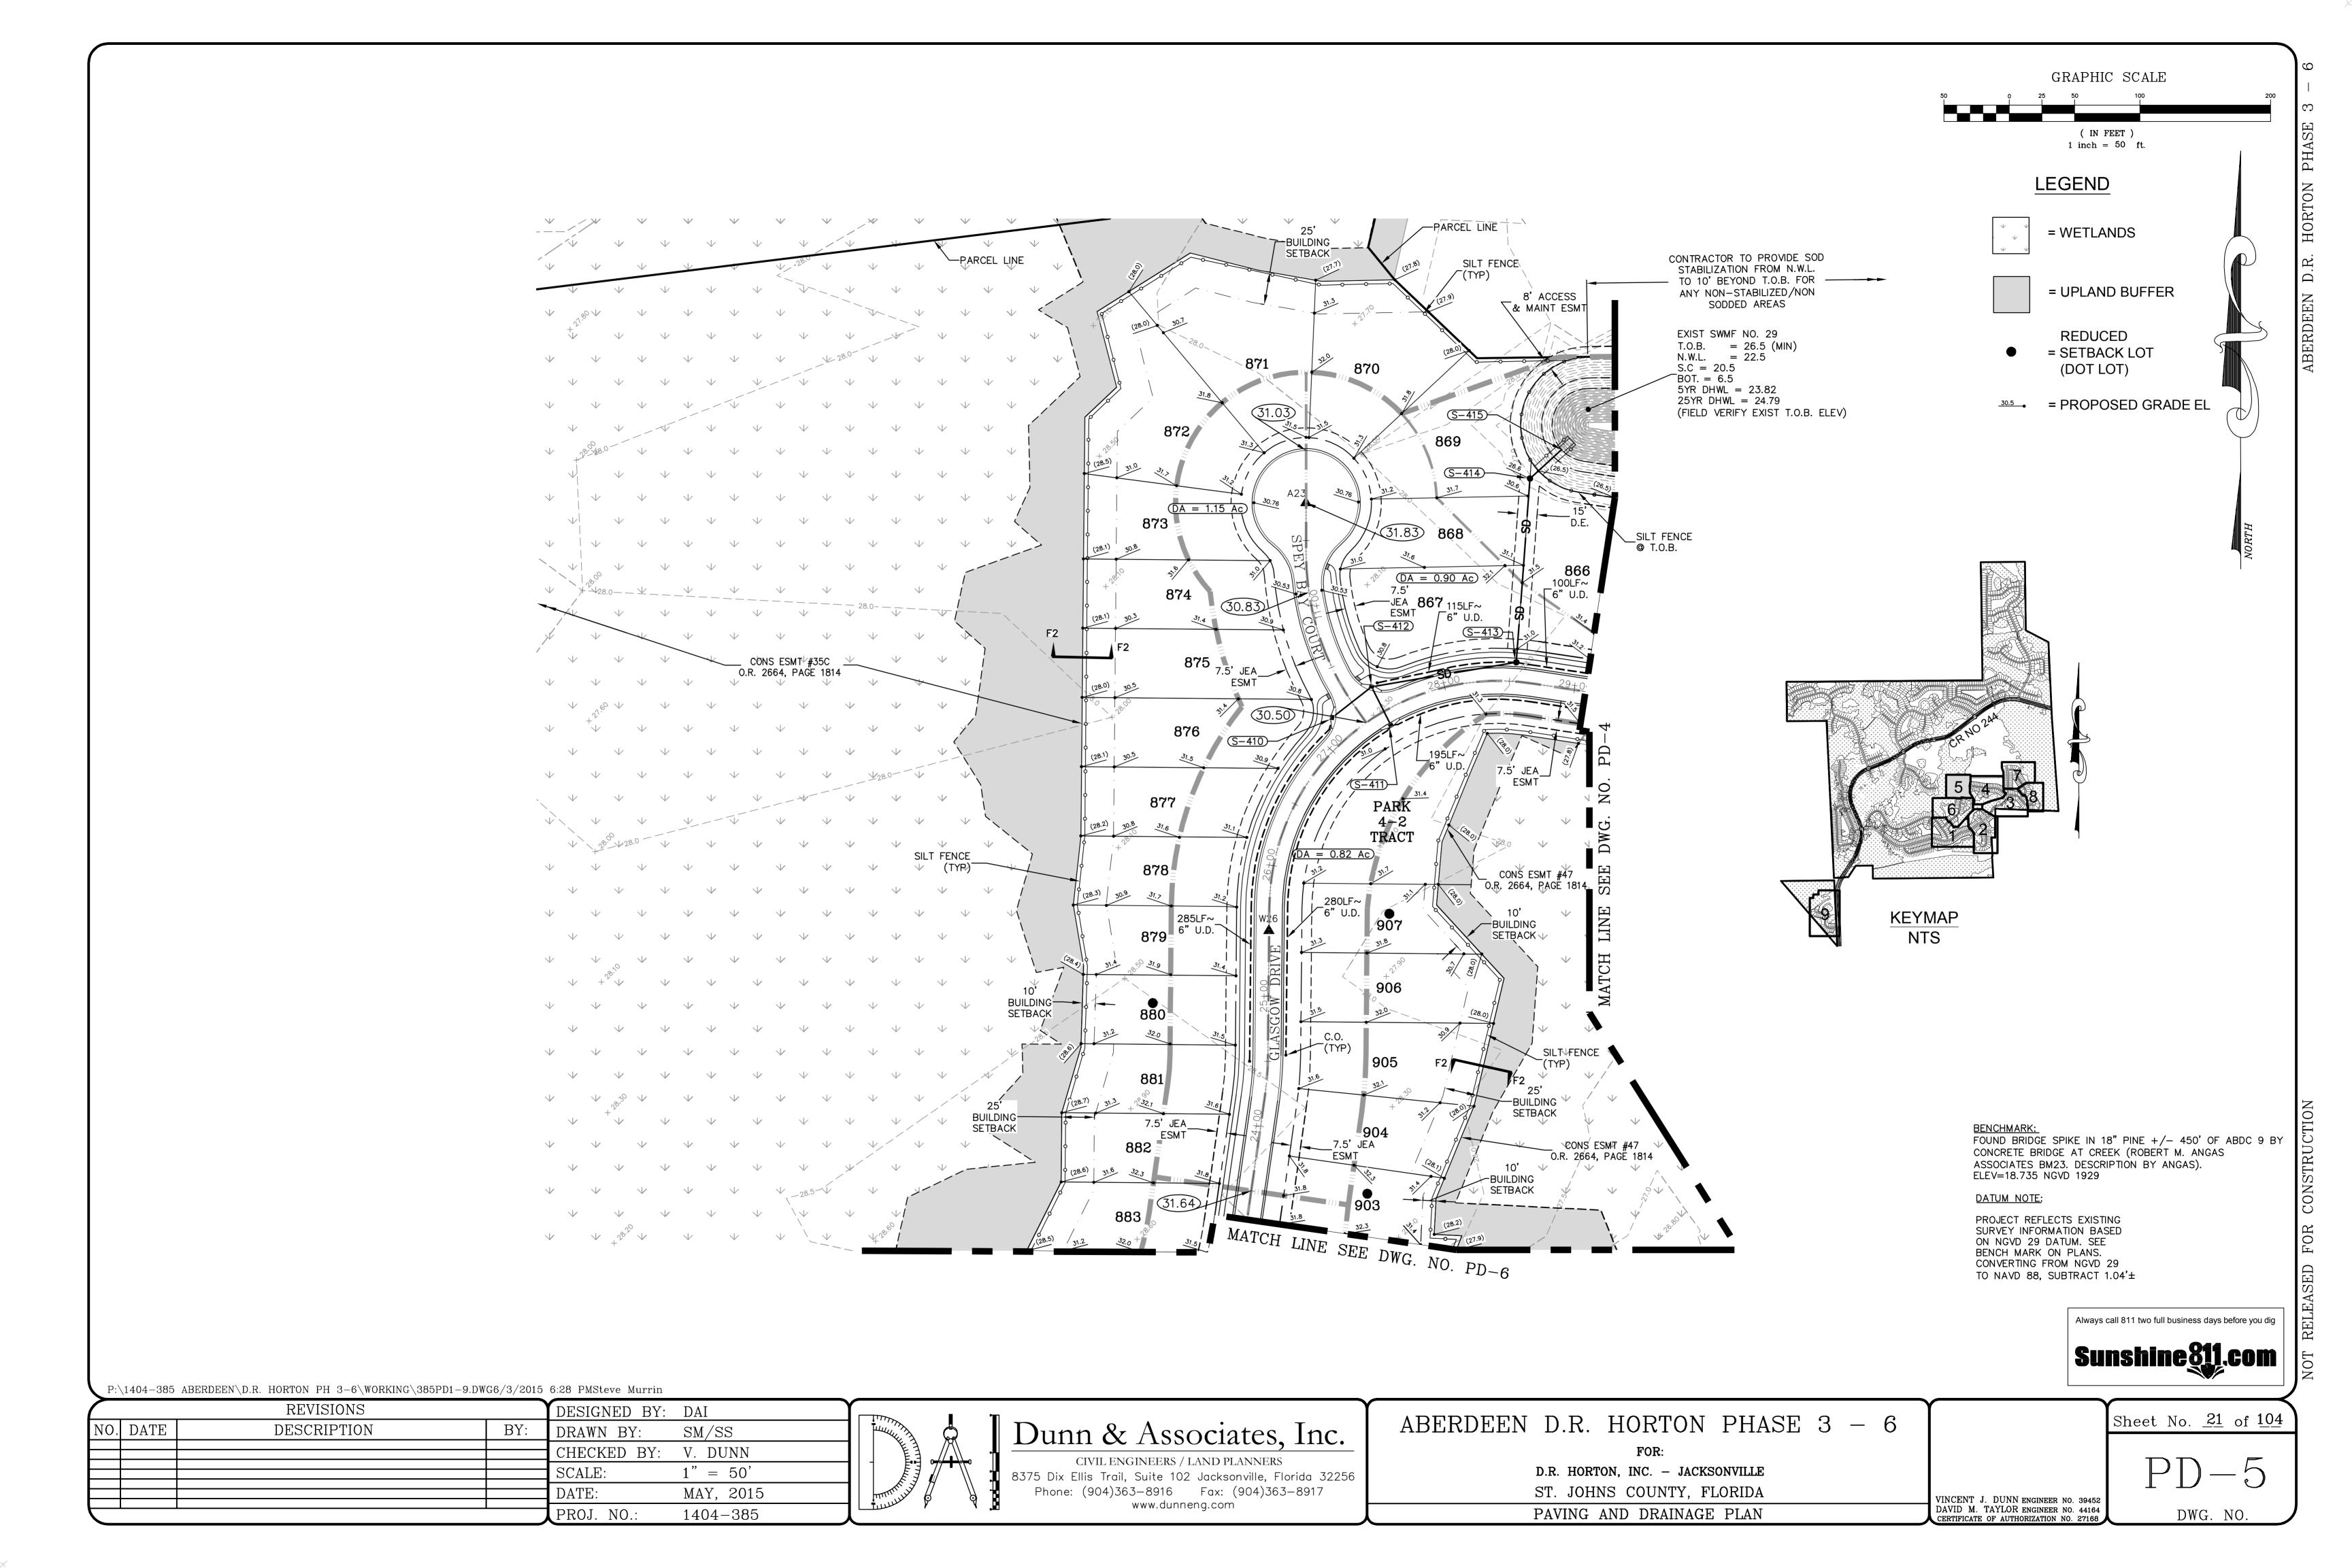

# ABERDEEN D.R. HORTON PHASE 3 - 6

For:

D.R. HORTON, INC. - JACKSONVILLE

Project No. 1404-385

VICINITY MAP-ST JOHNS COUNTY

DATUM NOTE:

PROJECT REFLECTS EXISTING SURVEY INFORMATION BASED ON NGVD 29 DATUM. SEE BENCH MARK ON PLANS. CONVERTING FROM NGVD 29 TO NAVD 88 SUBTRACT 1.04

SJC 1st SUBMITTAL JUNE 5, 2016

PUD JEA LOA 2003-15 PHASES 3-5 2015-0451 PHASE 6 2015-0452

# Dunn & Associates, Inc.

CIVIL ENGINEERS / LAND PLANNERS

8375 Dix Ellis Trail, Suite 102 Jacksonville, Florida 32256 Phone: 363-8916 Fax: 363-8917

VINCENT J. DUNN ENGINEER NO. 39452 DAVID M. TAYLOR ENGINEER NO. 44164 CERTIFICATE OF AUTHORIZATION NO. 27168