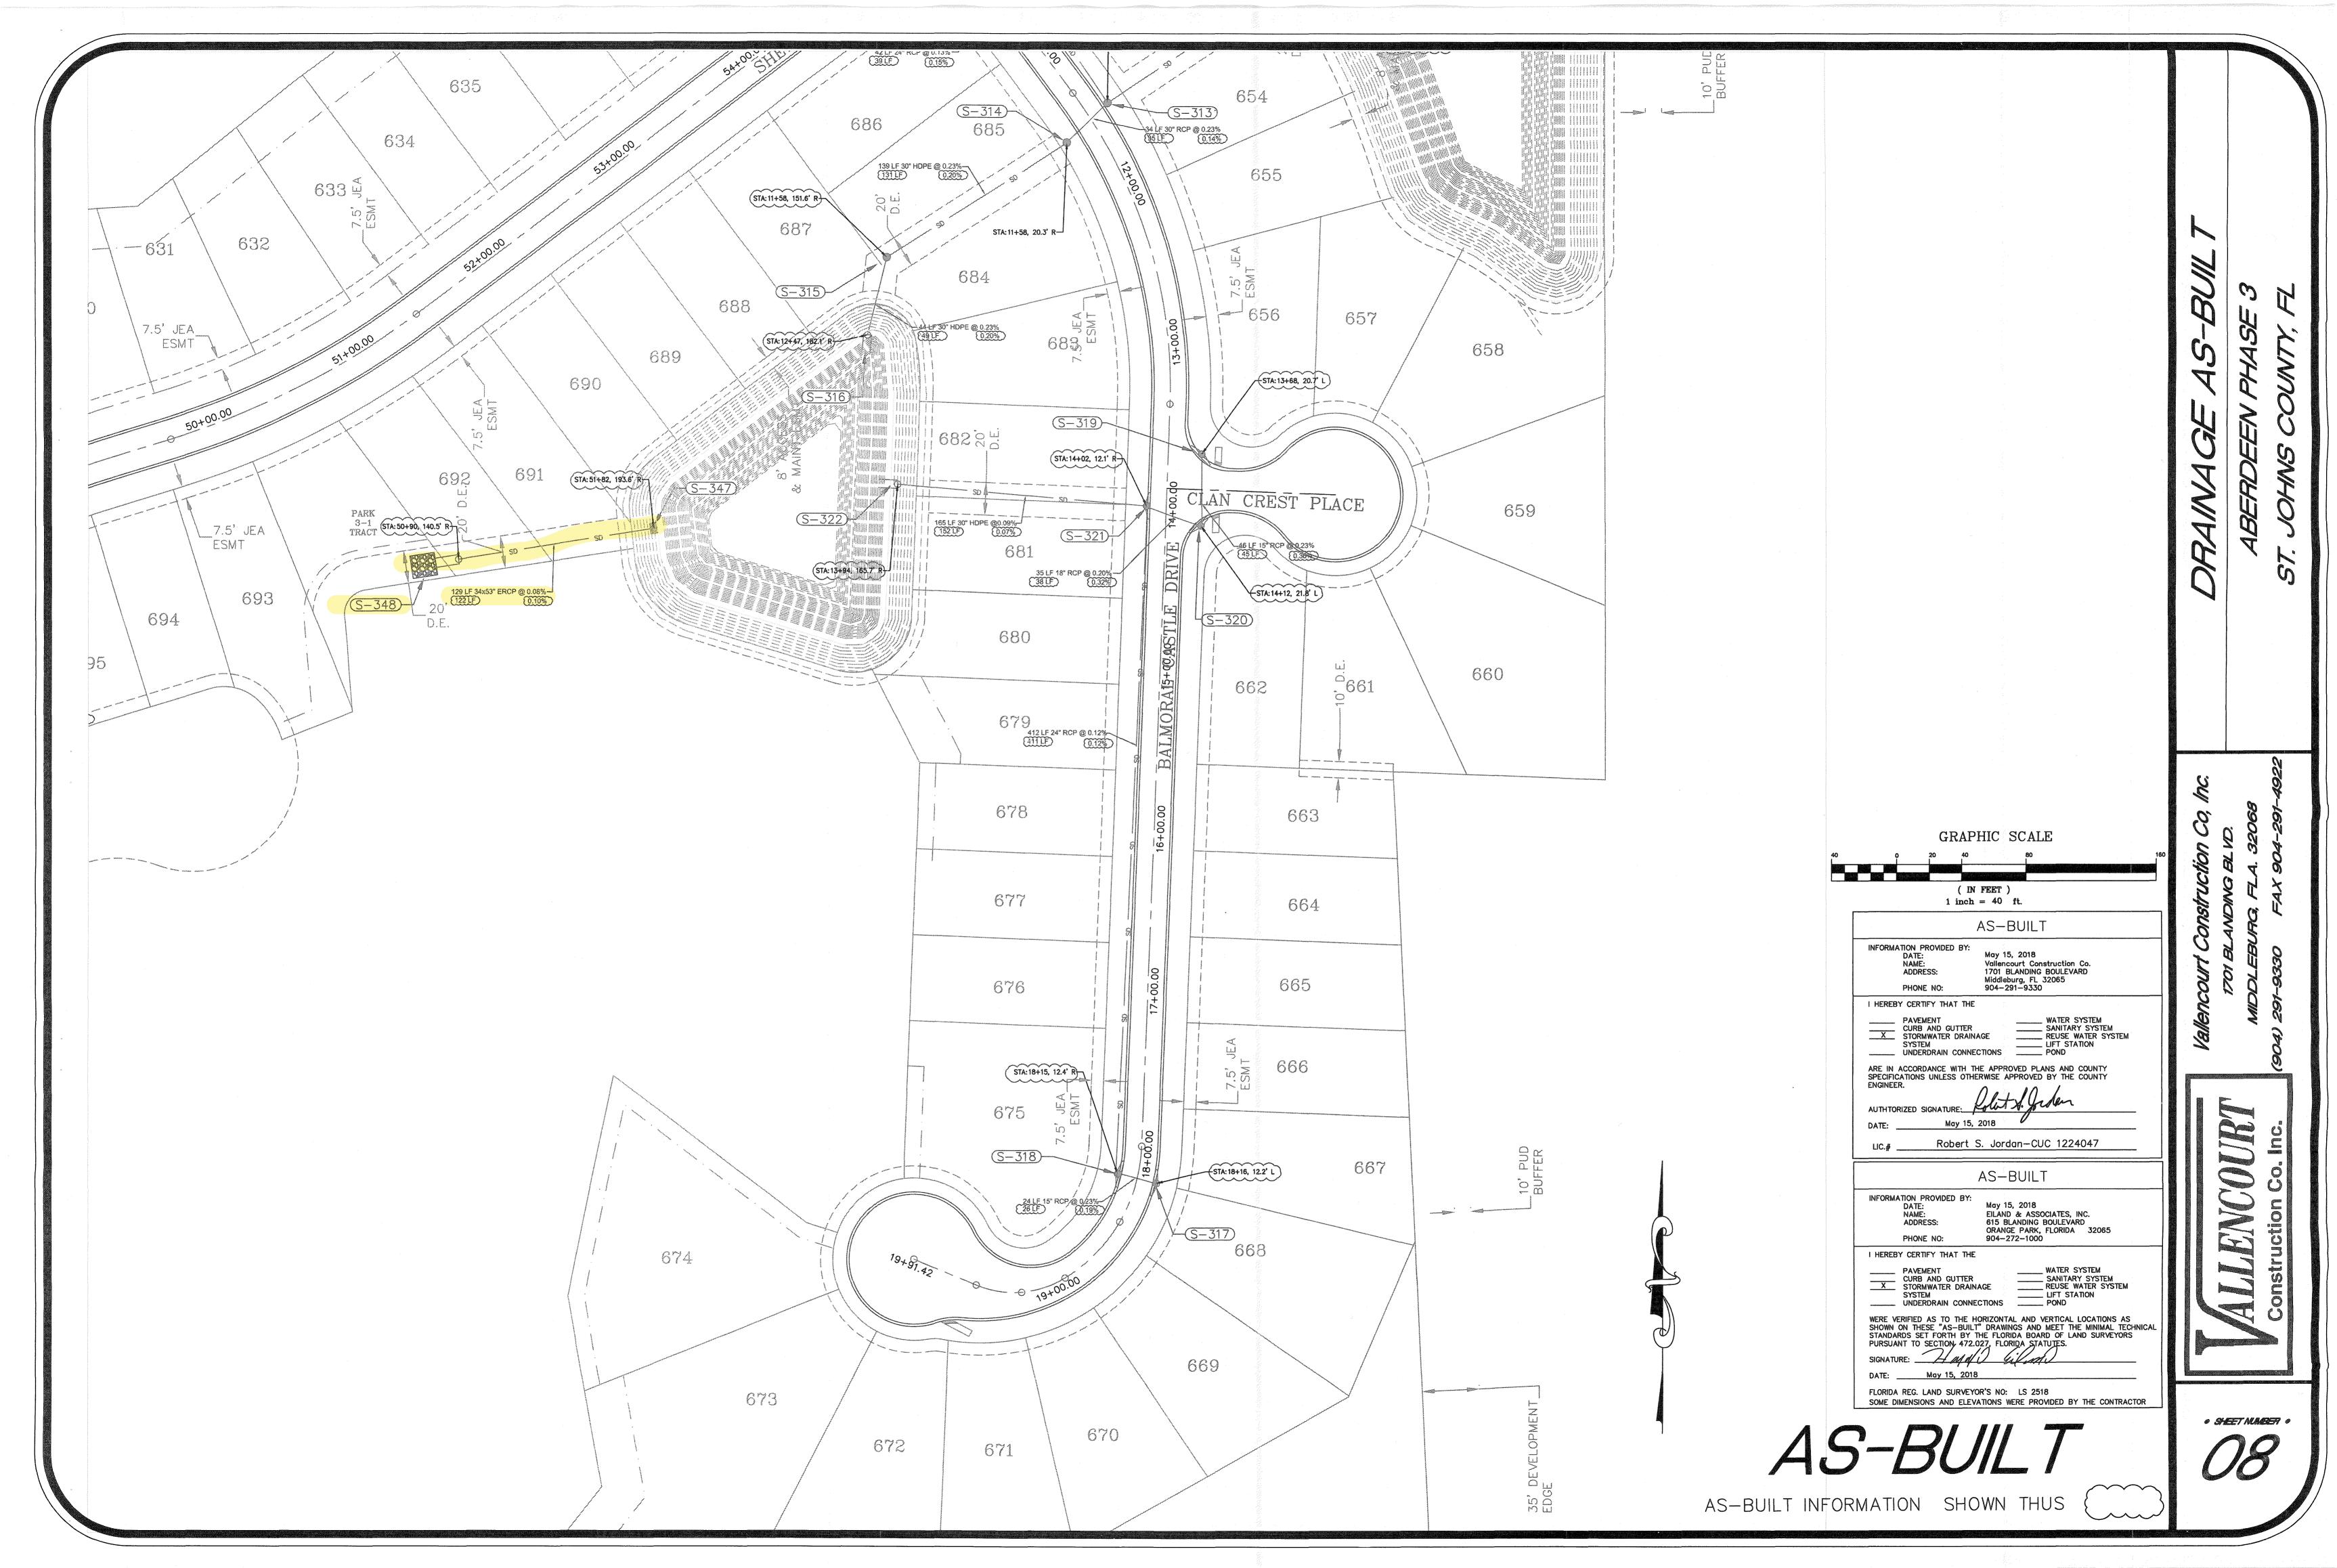

#### 778 Shetland Drive Pipe Extension Scope of Work

**Project Location:** 778 Shetland Drive St Johns, FL 32259 (Project/Work Zone access through pocket park west of 778 Shetland Drive)

**Project Manager/Points of Contact:** Jay Parker (904)217-0925 Facility Manager Aberdeen CDD <a href="mailto:jay.parker@fsresidential.com">jay.parker@fsresidential.com</a>, Mike Silverstein (516)209-6812 Matthews | DCCM <a href="mailto:msilverstein@dccm.com">msilverstein@dccm.com</a>

**Project Background:** Homeowner called in complaint of progressing erosion at the southwest fence line within the 20' drainage easement. Matthews visited the site and found discrepancies in the plans on SJC file showing where the MES was supposed to be set and in the linear run of 34"x53" ERCP connecting the Pond 27 Control Structure (S347) to the outfall MES (S348). One plan shows the MES backed up to the 778 Shetland west PL and another shows it split over the west PL. The solution discussed with the CDD board is to extend the 34"x54" ERCP 20' west to eliminate the combination of stormwater run-off and slope condition causing the erosion.