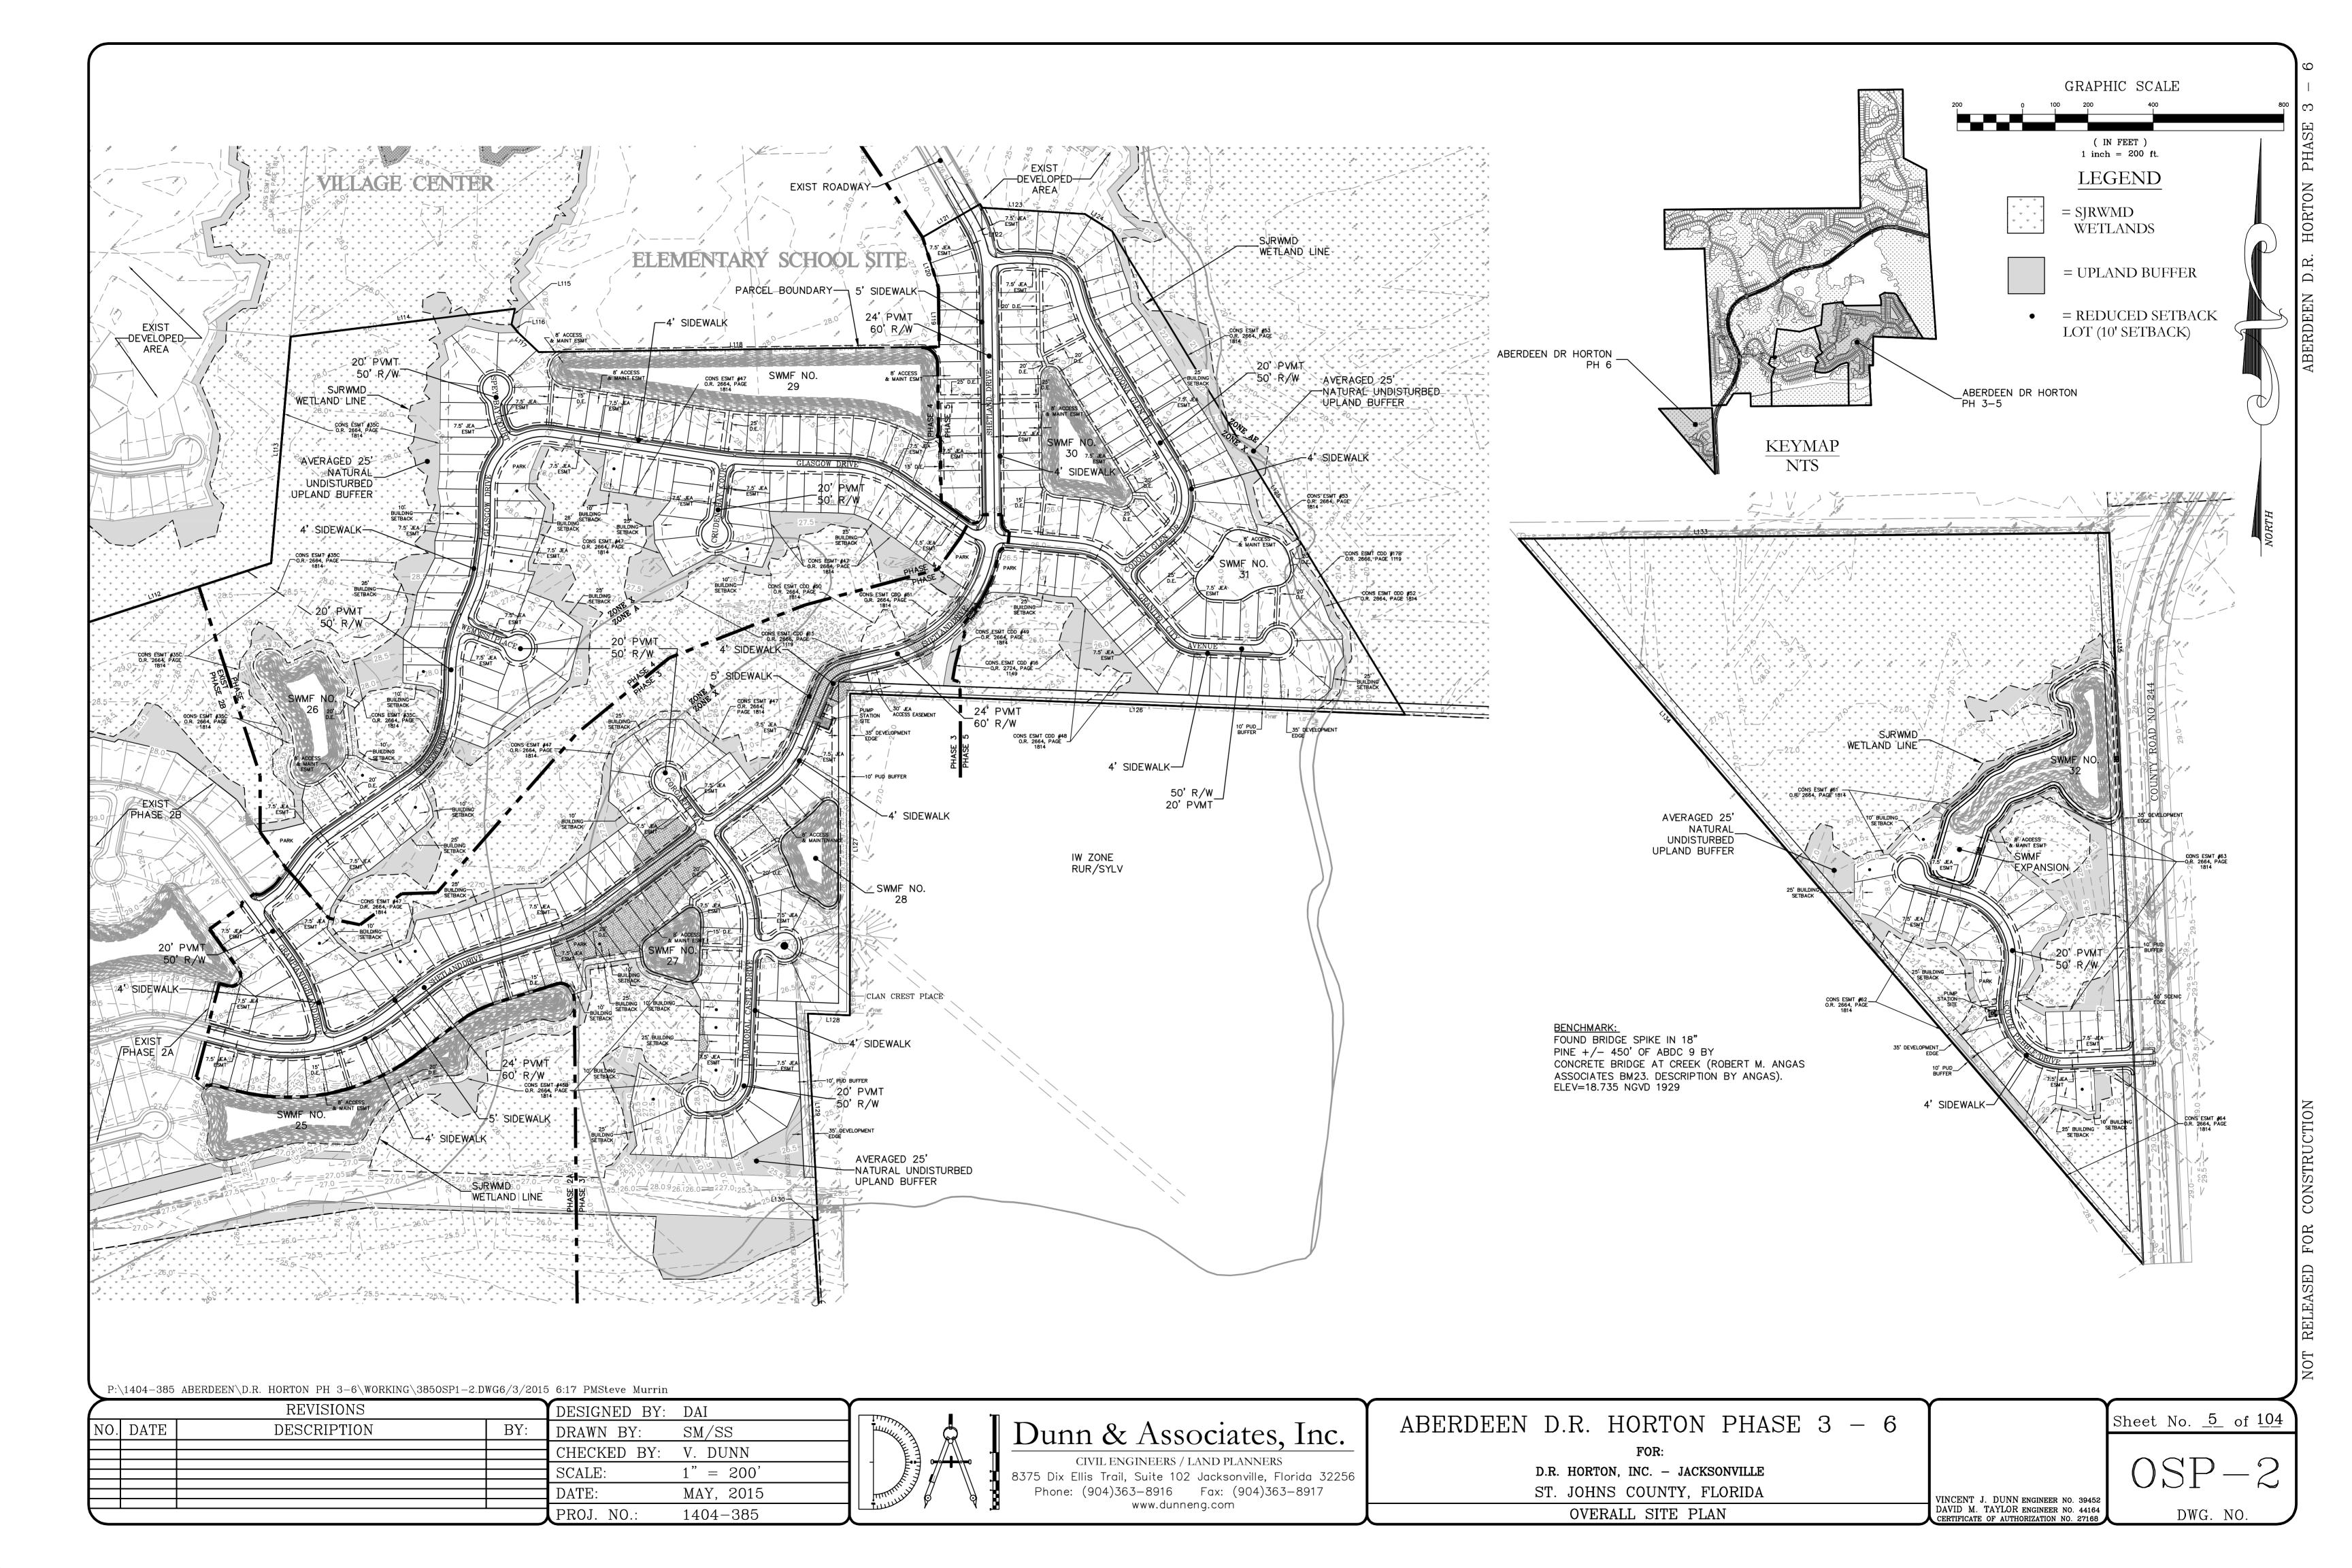

**LOCATION MAP** 

|   | SHEET<br>No. | DWG.<br>No.    | DESCRIPTIONS                          |
|---|--------------|----------------|---------------------------------------|
| ) | 1            |                | COVER SHEET                           |
| , | 2 - 3        | I-1 - I-2      | INDEX - LEGEND & INDEX - NOTES        |
| 5 | 4 - 5        | OSP-1 - OSP-2  | OVERALL SITE PLAN                     |
| \ | 6 - 14       | G-1 - G-9      | GEOMETRY PLANS                        |
| / | 15           | PRE-1          | PRE-DEVELOPMENT PLAN                  |
|   | 16           | PST-1          | POST-DEVELOPMENT PLAN                 |
|   | 17 - 25      | PD-1 - PD-9    | PAVING AND DRAINAGE PLANS             |
|   | 26           | DST-1          | DRAINAGE STRUCTURE TABLES             |
|   | 27 - 36      | NSP-1 - NSP-10 | NEIGHBORHOOD SITE PLANS               |
|   | 37 - 38      | EC-1 - EC-2    | EXISTING CONDITIONS PLAN - UTILITIES  |
|   | 39 - 47      | W-1 - W-9      | WATER PLANS                           |
|   | 48 - 56      | R-1 - R-9      | REUSE WATER PLANS                     |
|   | 57 - 65      | S-1 - S-9      | SEWER PLANS                           |
|   | 66 - 71      | TM-1 - TM-6    | TREE MITIGATION PLANS                 |
|   | 72           | TM-7           | TREE MITIGATION TABLES                |
|   | 73 - 78      | RSP-1 - RSP-6  | ROADWAY & SEWER PROFILES              |
|   | 79 - 81      | PS-1 - PS-3    | PUMP STATION PLANS                    |
|   | 82 - 89      | PSD-1 - PSD-8  | PUMP STATION DETAILS                  |
|   | 90 - 95      | PDD-1 - PDD-6  | PAVING AND DRAINAGE DETAILS           |
|   | 96 - 98      | WD-1 - WD-3    | WATER DETAILS                         |
|   | 99 - 102     | SD-1 - SD-4    | SEWER DETAILS                         |
|   | 103 - 104    | SPP-1 - SPP-2  | STORMWATER POLLUTION PREVENTION PLANS |
|   |              |                | ADDITIONAL PLANS                      |
|   | 1            | L-1            | GENERAL NOTES                         |
|   | 2 - 3        | L-2 - L-3      | LANDSCAPE PLANS                       |
|   | 4 - 5        | L-4 - L-5      | IRRIGATION PLANS                      |
|   | 6            | L-6            | IRRIGATION SCHEDULE & NOTES           |
|   | 7            | L-7            | LANDSCAPE SPECIFICATIONS              |
|   |              |                |                                       |
|   |              |                |                                       |

# ABERDEEN D.R. HORTON PHASE 3 - 6

FOR:

D.R. HORTON, INC. - JACKSONVILLE ST. JOHNS COUNTY, FLORIDA

OVERALL SITE PLAN - BOUNDARY AND PROJECT INFORMATION

VINCENT J. DUNN ENGINEER NO. 39452 DAVID M. TAYLOR ENGINEER NO. 44164 CERTIFICATE OF AUTHORIZATION NO. 27168

Sheet No.  $\underline{4}$  of  $\underline{104}$ DWG. NO.

| [          | DRAINAGE        | STRUC      | TURE SCHE                | DULE     |                 |
|------------|-----------------|------------|--------------------------|----------|-----------------|
| STR<br>NO. | STRUCT.<br>TYPE | TOP<br>EL. | INVERT EL.<br>PIPES IN:  | ı        | RT EL.<br>S OUT |
| S-300      | C.I.            | 29.14      |                          | 26.3     | 39 (E)          |
| S-301      | C.I.            | 29.14      | 26.29 (W)                | 26.0     | 4 (SE)          |
| S-302      | C.I.            | 29.14      | 25.96 (NW)               | 25.4     | 46 (S)          |
| S-303      | M.E.S.(24")     | N/A        | 24.50 (N)                |          |                 |
| S-304      | C.I.            | 29.14      |                          | 26.      | 39 (S)          |
| S-305      | C.I.            | 29.14      | 26.32 (N)                | 26.0     | 07 (S)          |
| S-306      | M.E.S.(18")     | N/A        | 25.00 (N)                |          |                 |
| S-307      | D.C.I.          | 29.14      |                          | 26.1     | 4 (SE)          |
| S-308      | C.I.            | 29.14      | Structure                | /        | 6 (NE)          |
| S-309      | C.I.            | 29.14      | Pipe                     |          | 9 (SE)          |
| S-310      | C.I.            |            | Information              | on       | 0 (SE)          |
| S-311      | M.E.S.(30")     | N/A        |                          | 21.5     | 50 (W)          |
| S-312      | МН              | 30.20      | 21.40 (E)                | 21.4     | 0 (SW)          |
| S-313      | МН              | 30.10      | 24.88 (NW)<br>21.00 (NE) | 21.0     | 0 (SW)          |
| S-314      | МН              | 30.10      | 20.92 (NE)               | 20.9     | 2 (SW)          |
| S-315      | МН              | 29.70      | 20.60 (NE)               | 20.0     | 60 (S)          |
| S-316      | M.E.S.(30")     | N/A        | 20.50 (N)                |          |                 |
| S-317      | C.I.            | 29.20      |                          | 26.4     | 15 (W)          |
| S-318      | C.I.            | 29.20      | 26.40 (E)                | 24.20 (N |                 |
| S-319      | C.I.            | 29.20      |                          | 26.4     | 45 (S)          |
| S-320      | C.I.            | 29.20      | 26.34 (N)                | 26.0     | 9 (W)           |
| S-321      | C.I.            | 29.20      | 23.69 (S)<br>26.02 (E)   | 23.1     | 19 (W)          |
| S-322      | M.E.S.(30")     | N/A        | 23.04 (E)                |          |                 |
| S-323      | C.I.            | 29.14      |                          | 26.3     | 39 (E)          |
| S-324      | D.C.I.          | 29.14      | 26.33 (W)                | 26.0     | 08 (E)          |
| S-325      | МН              | 30.10      | 26.00 (W)                | 25.      | 50 (S)          |
| S-326      | МН              | 30.20      | 25.15 (N)                | 24.9     | 3 (SW)          |
| S-327      | M.E.S.(24")     | N/A        | 24.50 (NE)               |          |                 |
| S-328      | C.I.            | 27.14      |                          | 24.3     | 39 (E)          |
| S-329      | C.I.            | 27.14      |                          | 24.3     | 39 (E)          |
| S-330      | C.I.            | 27.14      | 24.29 (W)                | 24.2     | 29 (N)          |
| S-331      | C.I.            | 27.14      | 24.27 (W)<br>24.19 (S)   | 23.      | 52 (E)          |
| S-332      | МН              | 28.10      | 23.36 (W)                | 23.3     | 36 (N)          |
| S-333      | МН              | 26.10      | 22.60 (S)                | 20.5     | 4 (NE)          |
| S-334      | M.E.S.(24")     | N/A        | 20.50 (SW)               |          |                 |
| S-335      | M.E.S.(30")     | N/A        |                          | 18.      | 50 (E)          |
| S-336      | МН              | 26.40      | 18.50 (W)                | 18.5     | 0 (SE)          |
| S-337      | МН              | 27.40      | 18.50 (NW)               | 18.      | 50 (S)          |
|            |                 |            |                          |          |                 |