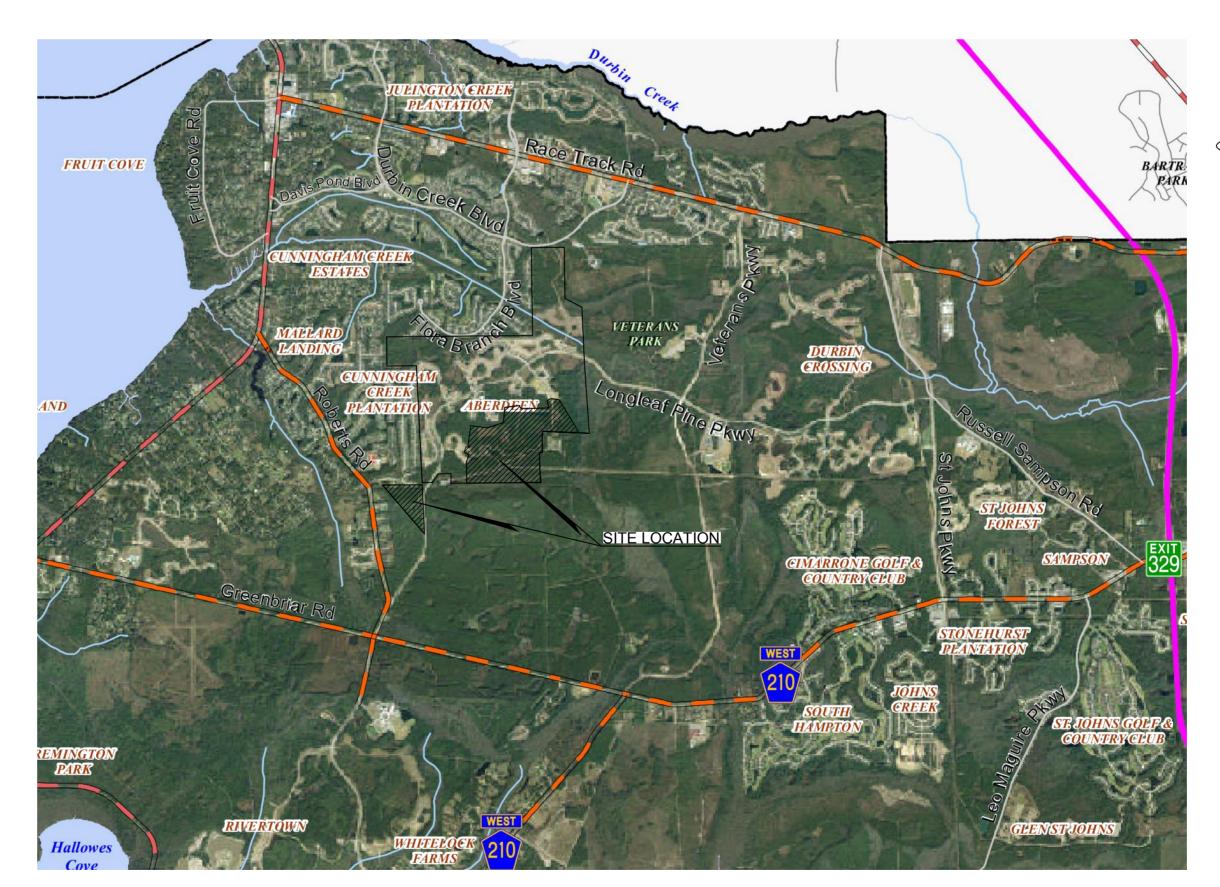

R |                                                                             |
| REDUCED PRESSURE ZONE<br>BACK FLOW PREVENTER                 | <b>——</b>                                                                   |
| WATER MAIN CROSSING TYPE                                     | —B                                                                          |
| SAMPLE POINT(S.P.)                                           |                                                                             |
| END OF WATER MAIN PLUG                                       |                                                                             |
| DUAL WATER SERVICE                                           | <u>\</u>                                                                    |





**LOCATION MAP** 

|   | SHEET<br>No. | DWG.<br>No.    | DESCRIPTIONS                          |
|---|--------------|----------------|---------------------------------------|
| ) | 1            |                | COVER SHEET                           |
| , | 2 - 3        | I-1 - I-2      | INDEX - LEGEND & INDEX - NOTES        |
| 5 | 4 - 5        | OSP-1 - OSP-2  | OVERALL SITE PLAN                     |
| \ | 6 - 14       | G-1 - G-9      | GEOMETRY PLANS                        |
| / | 15           | PRE-1          | PRE-DEVELOPMENT PLAN                  |
|   | 16           | PST-1          | POST-DEVELOPMENT PLAN                 |
|   | 17 - 25      | PD-1 - PD-9    | PAVING AND DRAINAGE PLANS             |
|   | 26           | DST-1          | DRAINAGE STRUCTURE TABLES             |