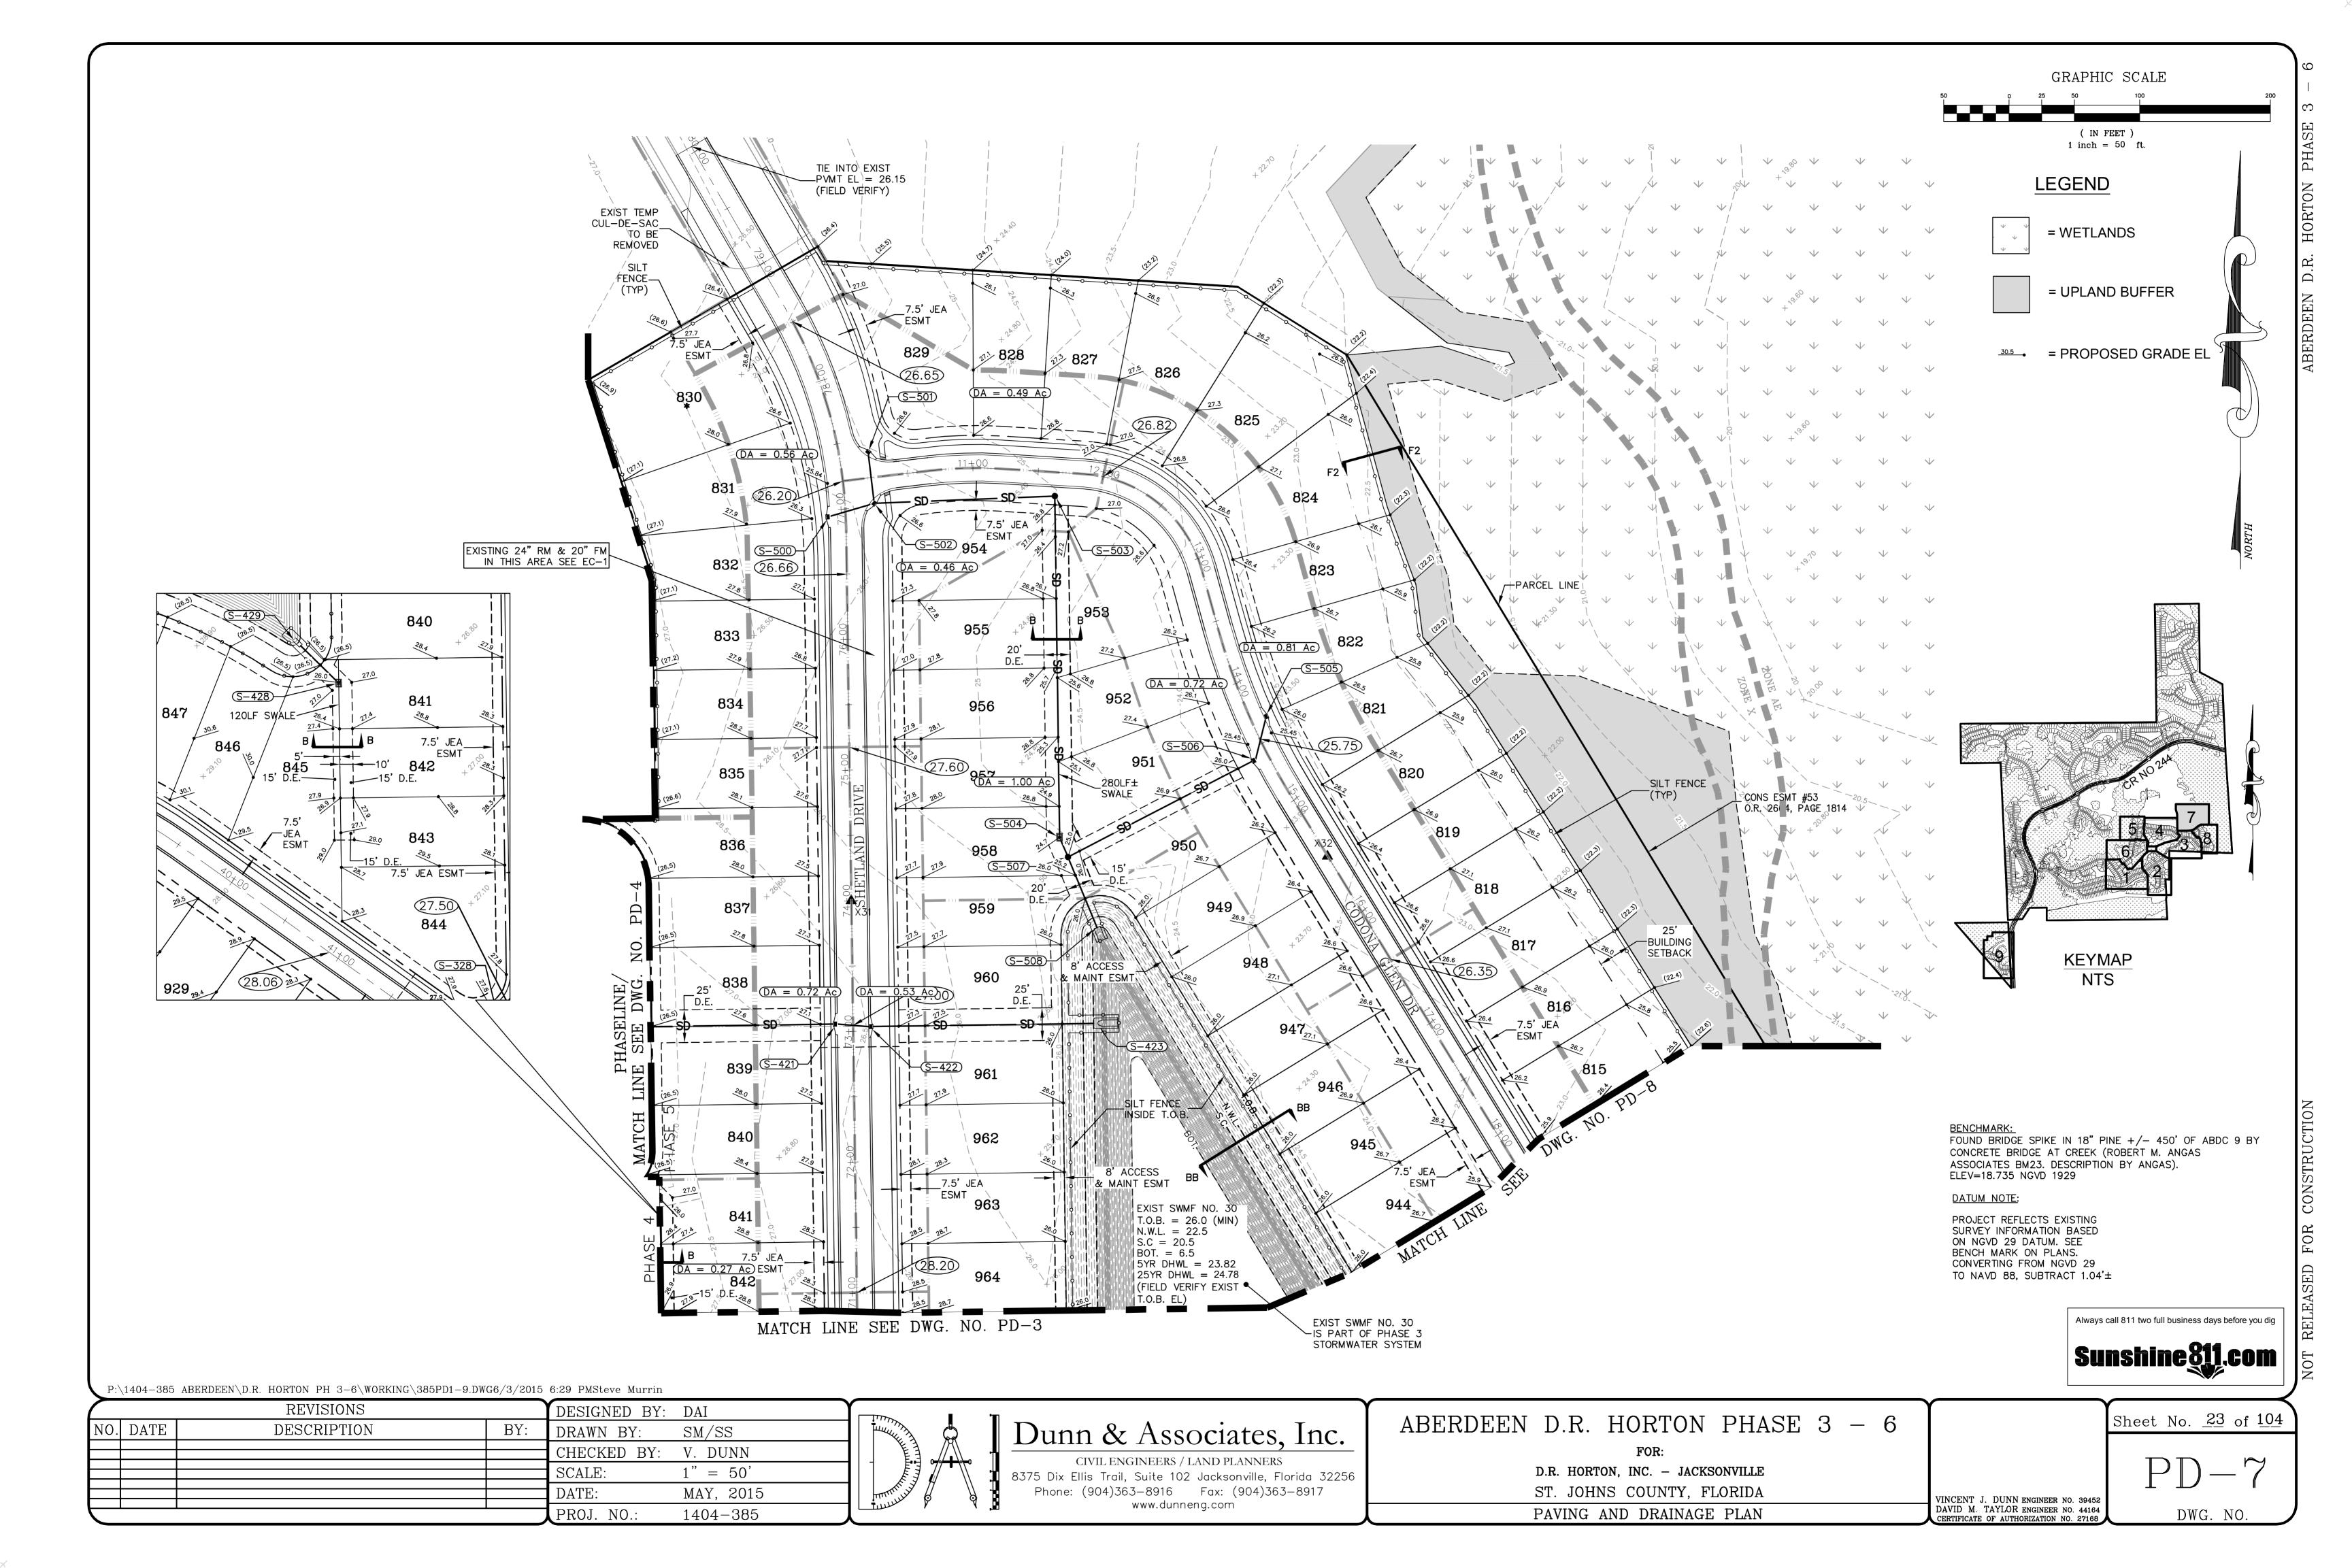

# ABERDEEN D.R. HORTON PHASE 3 - 6

For:

D.R. HORTON, INC. - JACKSONVILLE

Project No. 1404-385

VICINITY MAP-ST JOHNS COUNTY

DATUM NOTE:

PROJECT REFLECTS EXISTING SURVEY INFORMATION BASED ON NGVD 29 DATUM. SEE BENCH MARK ON PLANS. CONVERTING FROM NGVD 29 TO NAVD 88 SUBTRACT 1.04

SJC 1st SUBMITTAL JUNE 5, 2016

PUD JEA LOA 2003-15 PHASES 3-5 2015-0451 PHASE 6 2015-0452

# Dunn & Associates, Inc.

CIVIL ENGINEERS / LAND PLANNERS

8375 Dix Ellis Trail, Suite 102 Jacksonville, Florida 32256 Phone: 363-8916 Fax: 363-8917

VINCENT J. DUNN ENGINEER NO. 39452 DAVID M. TAYLOR ENGINEER NO. 44164 CERTIFICATE OF AUTHORIZATION NO. 27168