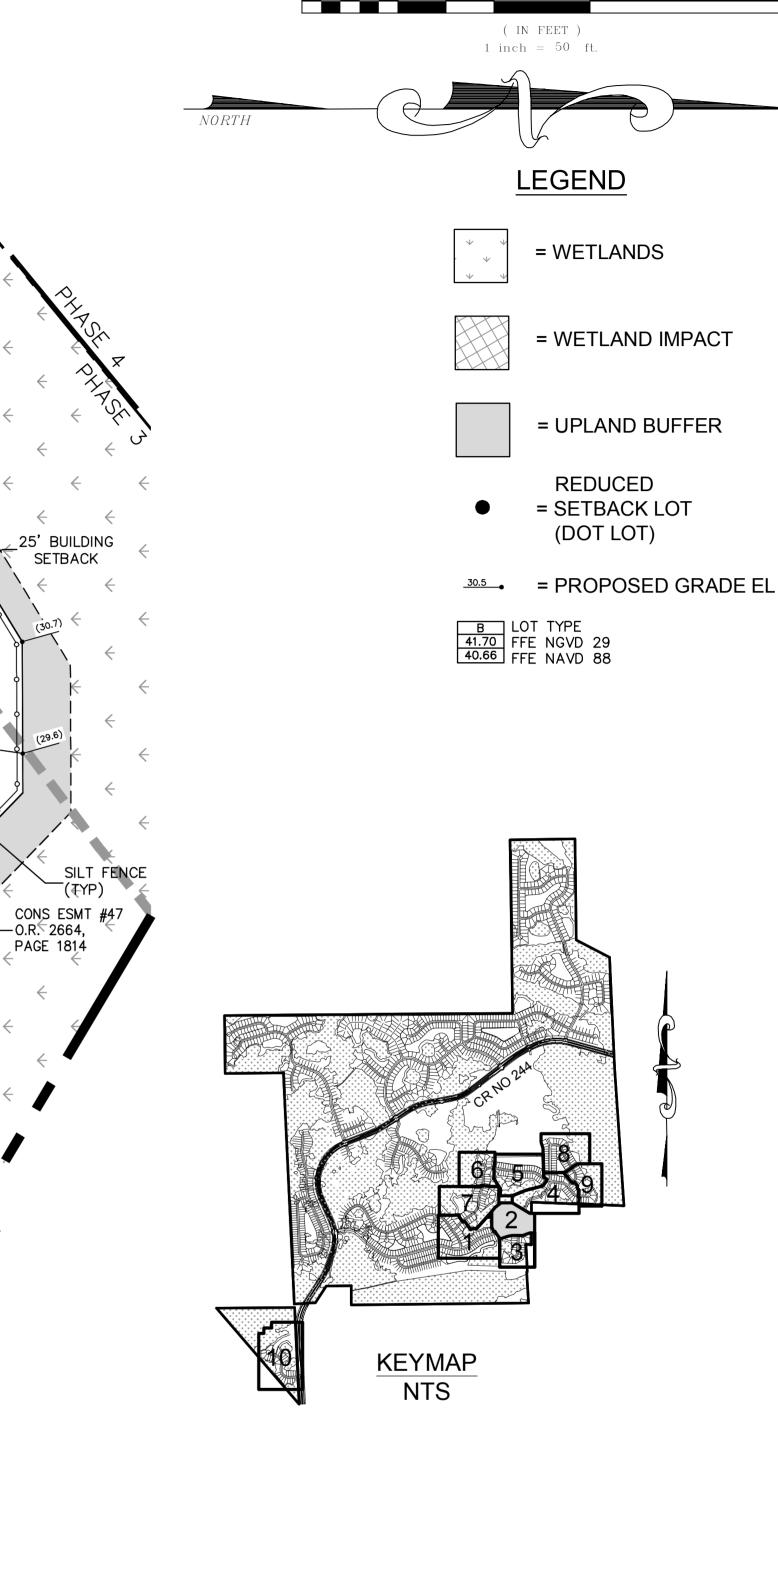

# ABERDEEN D.R. HORTON PHASE 3 - 6

For:

D.R. HORTON, INC. - JACKSONVILLE

Project No. 1404-385

VICINITY MAP-ST JOHNS COUNTY

DATUM NOTE:

PROJECT REFLECTS EXISTING SURVEY INFORMATION BASED ON NGVD 29 DATUM. SEE BENCH MARK ON PLANS. CONVERTING FROM NGVD 29 TO NAVD 88 SUBTRACT 1.04

SJC 1st SUBMITTAL JUNE 5, 2016

PUD JEA LOA 2003-15 PHASES 3-5 2015-0451 PHASE 6 2015-0452