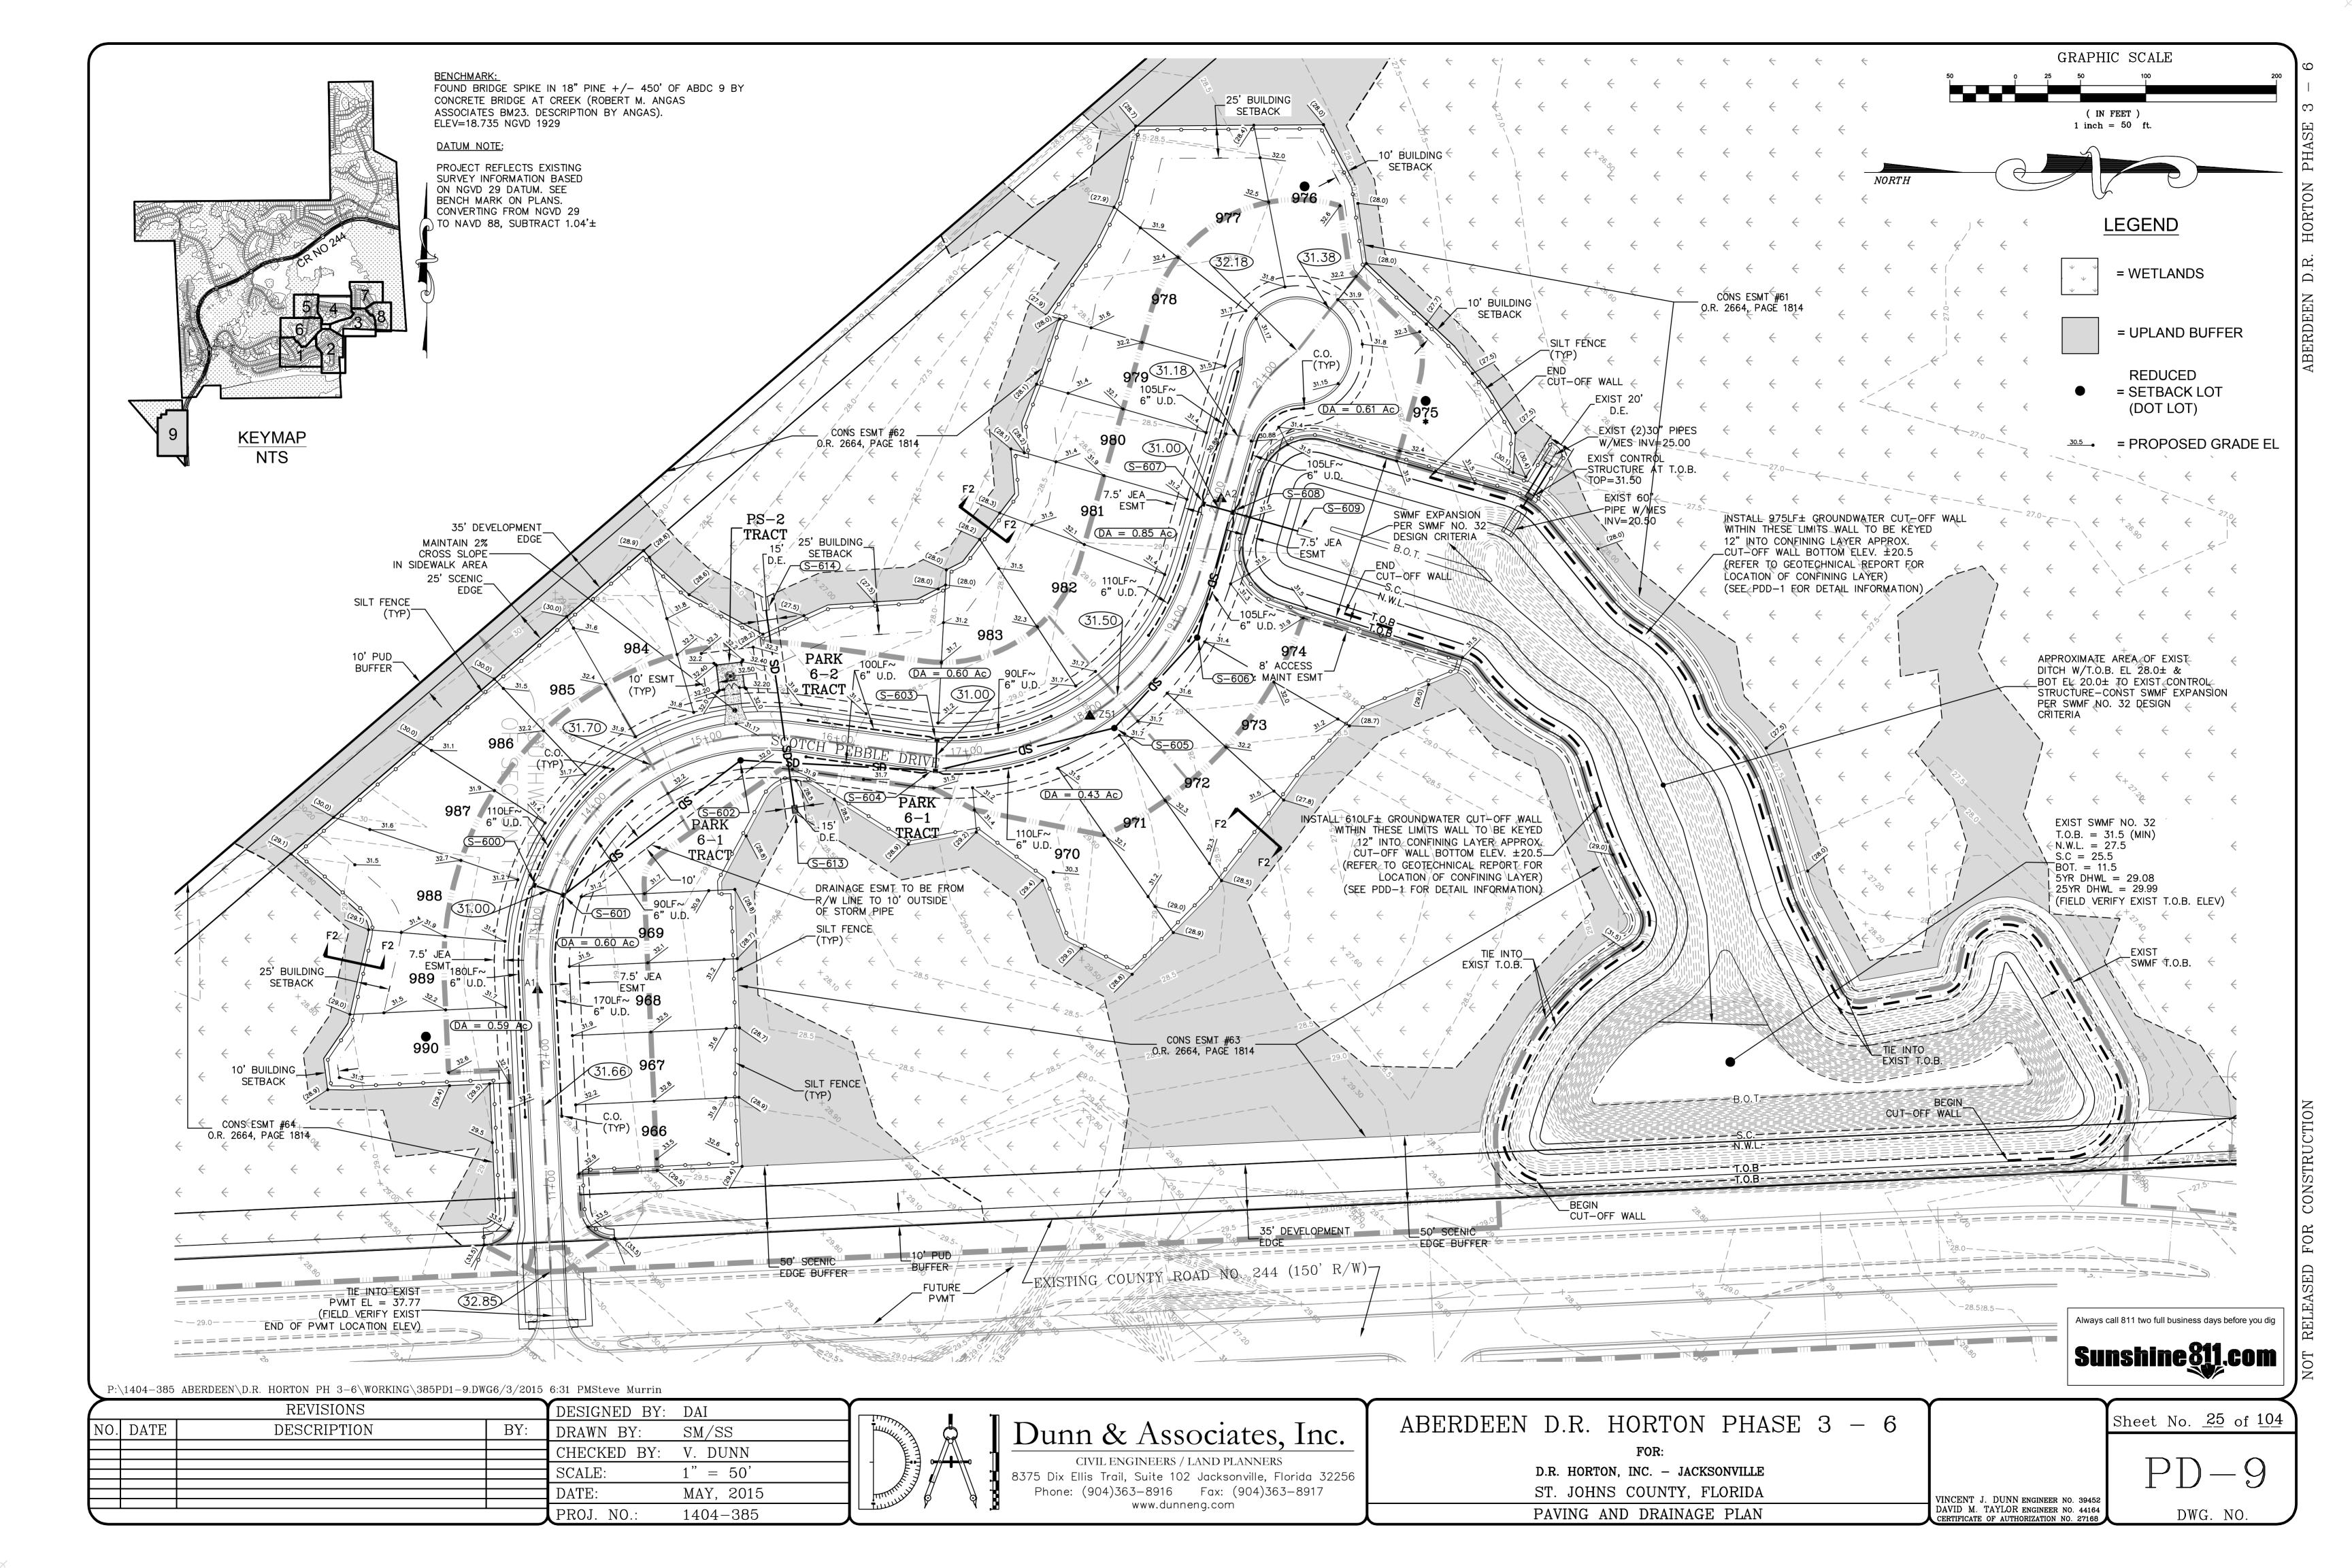

### PAVING AND DRAINAGE NOTES

- ALL GRADING AND PLACEMENT OF COMPACTED FILL SHALL BE IN ACCORDANCE WITH THE REQUIREMENTS OF ST. JOHNS COUNTY LAND DEVELOPMENT CODE.
- ALL AREAS WITHIN THE PROJECT LIMITS SHALL BE CLEARED & GRUBBED TO REMOVE ALL UNSUITABLE MATERIAL. ROOTS AND MISCELLANEOUS VEGETATION. EXCEPT SPECIFIC TREES OR CLUSTERS OF TREES WHICH WILL BE FLAGGED BY THE OWNER AND SHALL BE PROTECTED FROM DAMAGE BY THE CONTRACTOR.
- ALL PIPE LENGTHS ARE APPROXIMATE. ALL DRAINAGE STRUCTURES SHALL BE CONSTRUCTED TO CONFORM WITH TYPICAL SECTIONS & DETAILS AS SHOWN ON THE PAVING & DRAINAGE DETAIL SHEETS OF THE APPROVED PLANS.
- THE CONTRACTOR SHALL COORDINATE THE CONSTRUCTION OF PAVING & DRAINAGE WITH ALL OTHER CONSTRUCTION TRADES.

ALL UNDERGROUND UTILITIES MUST BE INSTALLED PRIOR TO PREPARATION OF SUB-

GRADE FOR ALL PAVED AREAS. ELEVATIONS SHOWN ON PLANS ARE FINISHED GRADES, UNLESS NOTED OTHERWISE.

# ABERDEEN D.R. HORTON PHASE 3 - 6

PAVING AND DRAINAGE NOTES (CONT.)

ALL AREAS DISTURBED DURING CONSTRUCTION SHALL BE GRASSED AND/OR SODDED IN

MATERIAL WITH PROPER ALLOWANCE FOR SUBSEQUENT COMPACTION. ALL SUBMERGED

PAVING AND DRAINAGE NOTES (CONT.)

- 33. UPLAND BUFFERS ADJACENT TO WETLANDS ARE TO REMAIN NATURAL, VEGETATIVE, AND
- ALL UPLAND BUFFERS WILL BE IDENTIFIED AND STAKED WITH A SILT FENCE/PROTECTIVE
- BARRIER PRIOR TO ANY LAND CLEARING.
- UNAUTHORIZED IMPACT TO UPLAND BUFFER(S). 36. THE JURISDICTIONAL WETLAND LINE, WETLAND IMPACTS, WETLAND MIGRATION AREA AND UPLAND BUFFERS AS DEPICTED ON THESE PLANS MATCH THOSE SHOWN ON PLANS SUBMITTED TO AND APPROVED BY THE ST. JOHNS RIVER WATER MANAGEMENT DISTRICT.

35. THE SITE CONTRACTOR WILL BE THE RESPONSIBLE PARTY IN THE EVENT THAT THERE IS AN

- THE CONTRACTOR IS RESPONSIBLE FOR THE CONTROL OF SEDIMENT-LADEN RUNOFF RESULTING FROM STORM EVENTS DURING THE CONSTRUCTION PERIOD. EROSION CONTROL MEASURES ARE TO BE INSTALLED EARLY DURING THE CONSTRUCTION PERIOD TO PREVENT THE TRANSPORT OF SEDIMENT INTO SURFACE WATERS, CONSERVATION AREAS, WETLANDS & ESTABLISHED STORMWATER SYSTEMS, REVEGETATION & STABILIZATION OF DISTURBED AREAS SHOULD BE ACCOMPLISHED AS SOON AS POSSIBLE TO REDUCE THE POTENTIAL FOR FUTURE SOIL EROSION. EROSION AND SEDIMENT CONTROL MEASURES SHALL INCLUDE, BUT NOT LIMITED TO THOSE OUTLINED IN DRAWING NO. SPP-1 AND SPP-2 OF THE APPROVED PLANS.
- GRADES SHOWN ALONG THE PROJECT PERIMETER, PROJECT LIMITS AND OR PROJECT BOUNDARY ARE EXISTING UNLESS OTHERWISE NOTED. IT IS THE INTENT OF THE DESIGN TO MATCH EXISTING GRADES AT THESE LOCATIONS. THE CONTRACTOR SHALL NOTIFY THE ENGINEER OF ANY DISCREP-ANCIES IN ELEVATIONS PRIOR TO PLACING ANY FILL OR PROCEEDING WITH ANY EXCAVATION IN THESE AREAS.