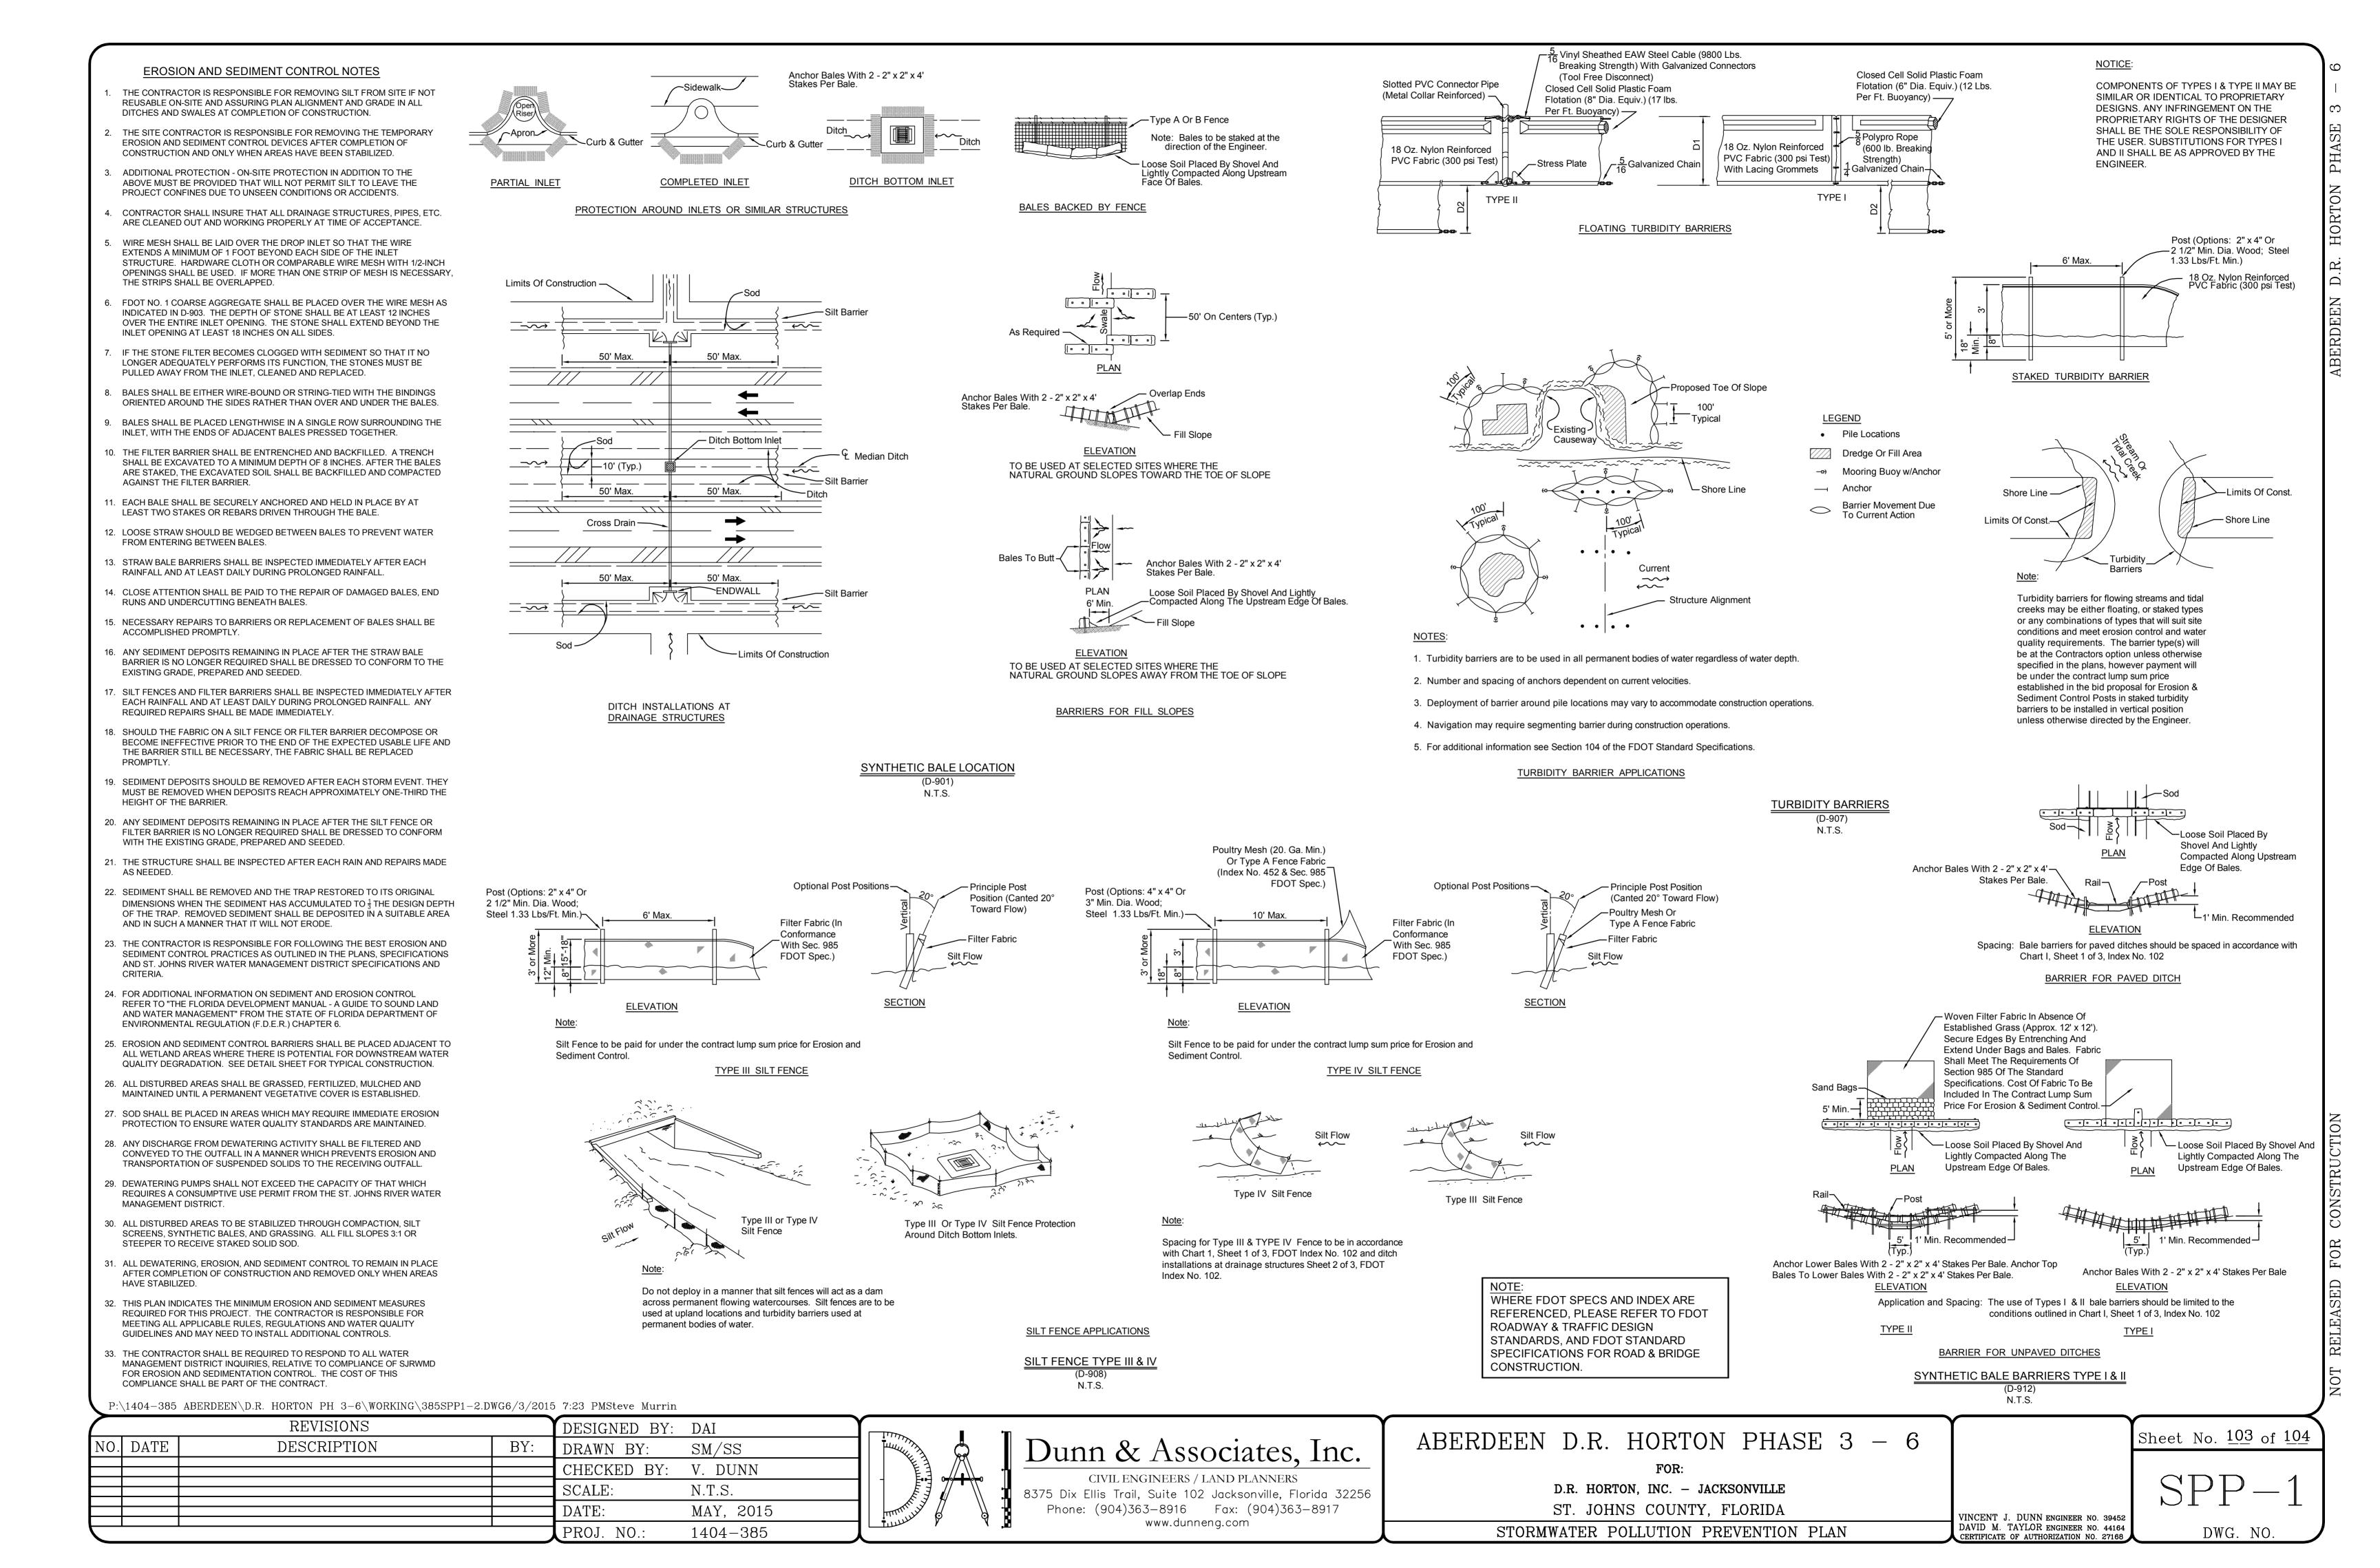

35. THE SITE CONTRACTOR WILL BE THE RESPONSIBLE PARTY IN THE EVENT THAT THERE IS AN

- THE CONTRACTOR IS RESPONSIBLE FOR THE CONTROL OF SEDIMENT-LADEN RUNOFF RESULTING FROM STORM EVENTS DURING THE CONSTRUCTION PERIOD. EROSION CONTROL MEASURES ARE TO BE INSTALLED EARLY DURING THE CONSTRUCTION PERIOD TO PREVENT THE TRANSPORT OF SEDIMENT INTO SURFACE WATERS, CONSERVATION AREAS, WETLANDS & ESTABLISHED STORMWATER SYSTEMS, REVEGETATION & STABILIZATION OF DISTURBED AREAS SHOULD BE ACCOMPLISHED AS SOON AS POSSIBLE TO REDUCE THE POTENTIAL FOR FUTURE SOIL EROSION. EROSION AND SEDIMENT CONTROL MEASURES SHALL INCLUDE, BUT NOT LIMITED TO THOSE OUTLINED IN DRAWING NO. SPP-1 AND SPP-2 OF THE APPROVED PLANS.
- GRADES SHOWN ALONG THE PROJECT PERIMETER, PROJECT LIMITS AND OR PROJECT BOUNDARY ARE EXISTING UNLESS OTHERWISE NOTED. IT IS THE INTENT OF THE DESIGN TO MATCH EXISTING GRADES AT THESE LOCATIONS. THE CONTRACTOR SHALL NOTIFY THE ENGINEER OF ANY DISCREP-ANCIES IN ELEVATIONS PRIOR TO PLACING ANY FILL OR PROCEEDING WITH ANY EXCAVATION IN THESE AREAS.