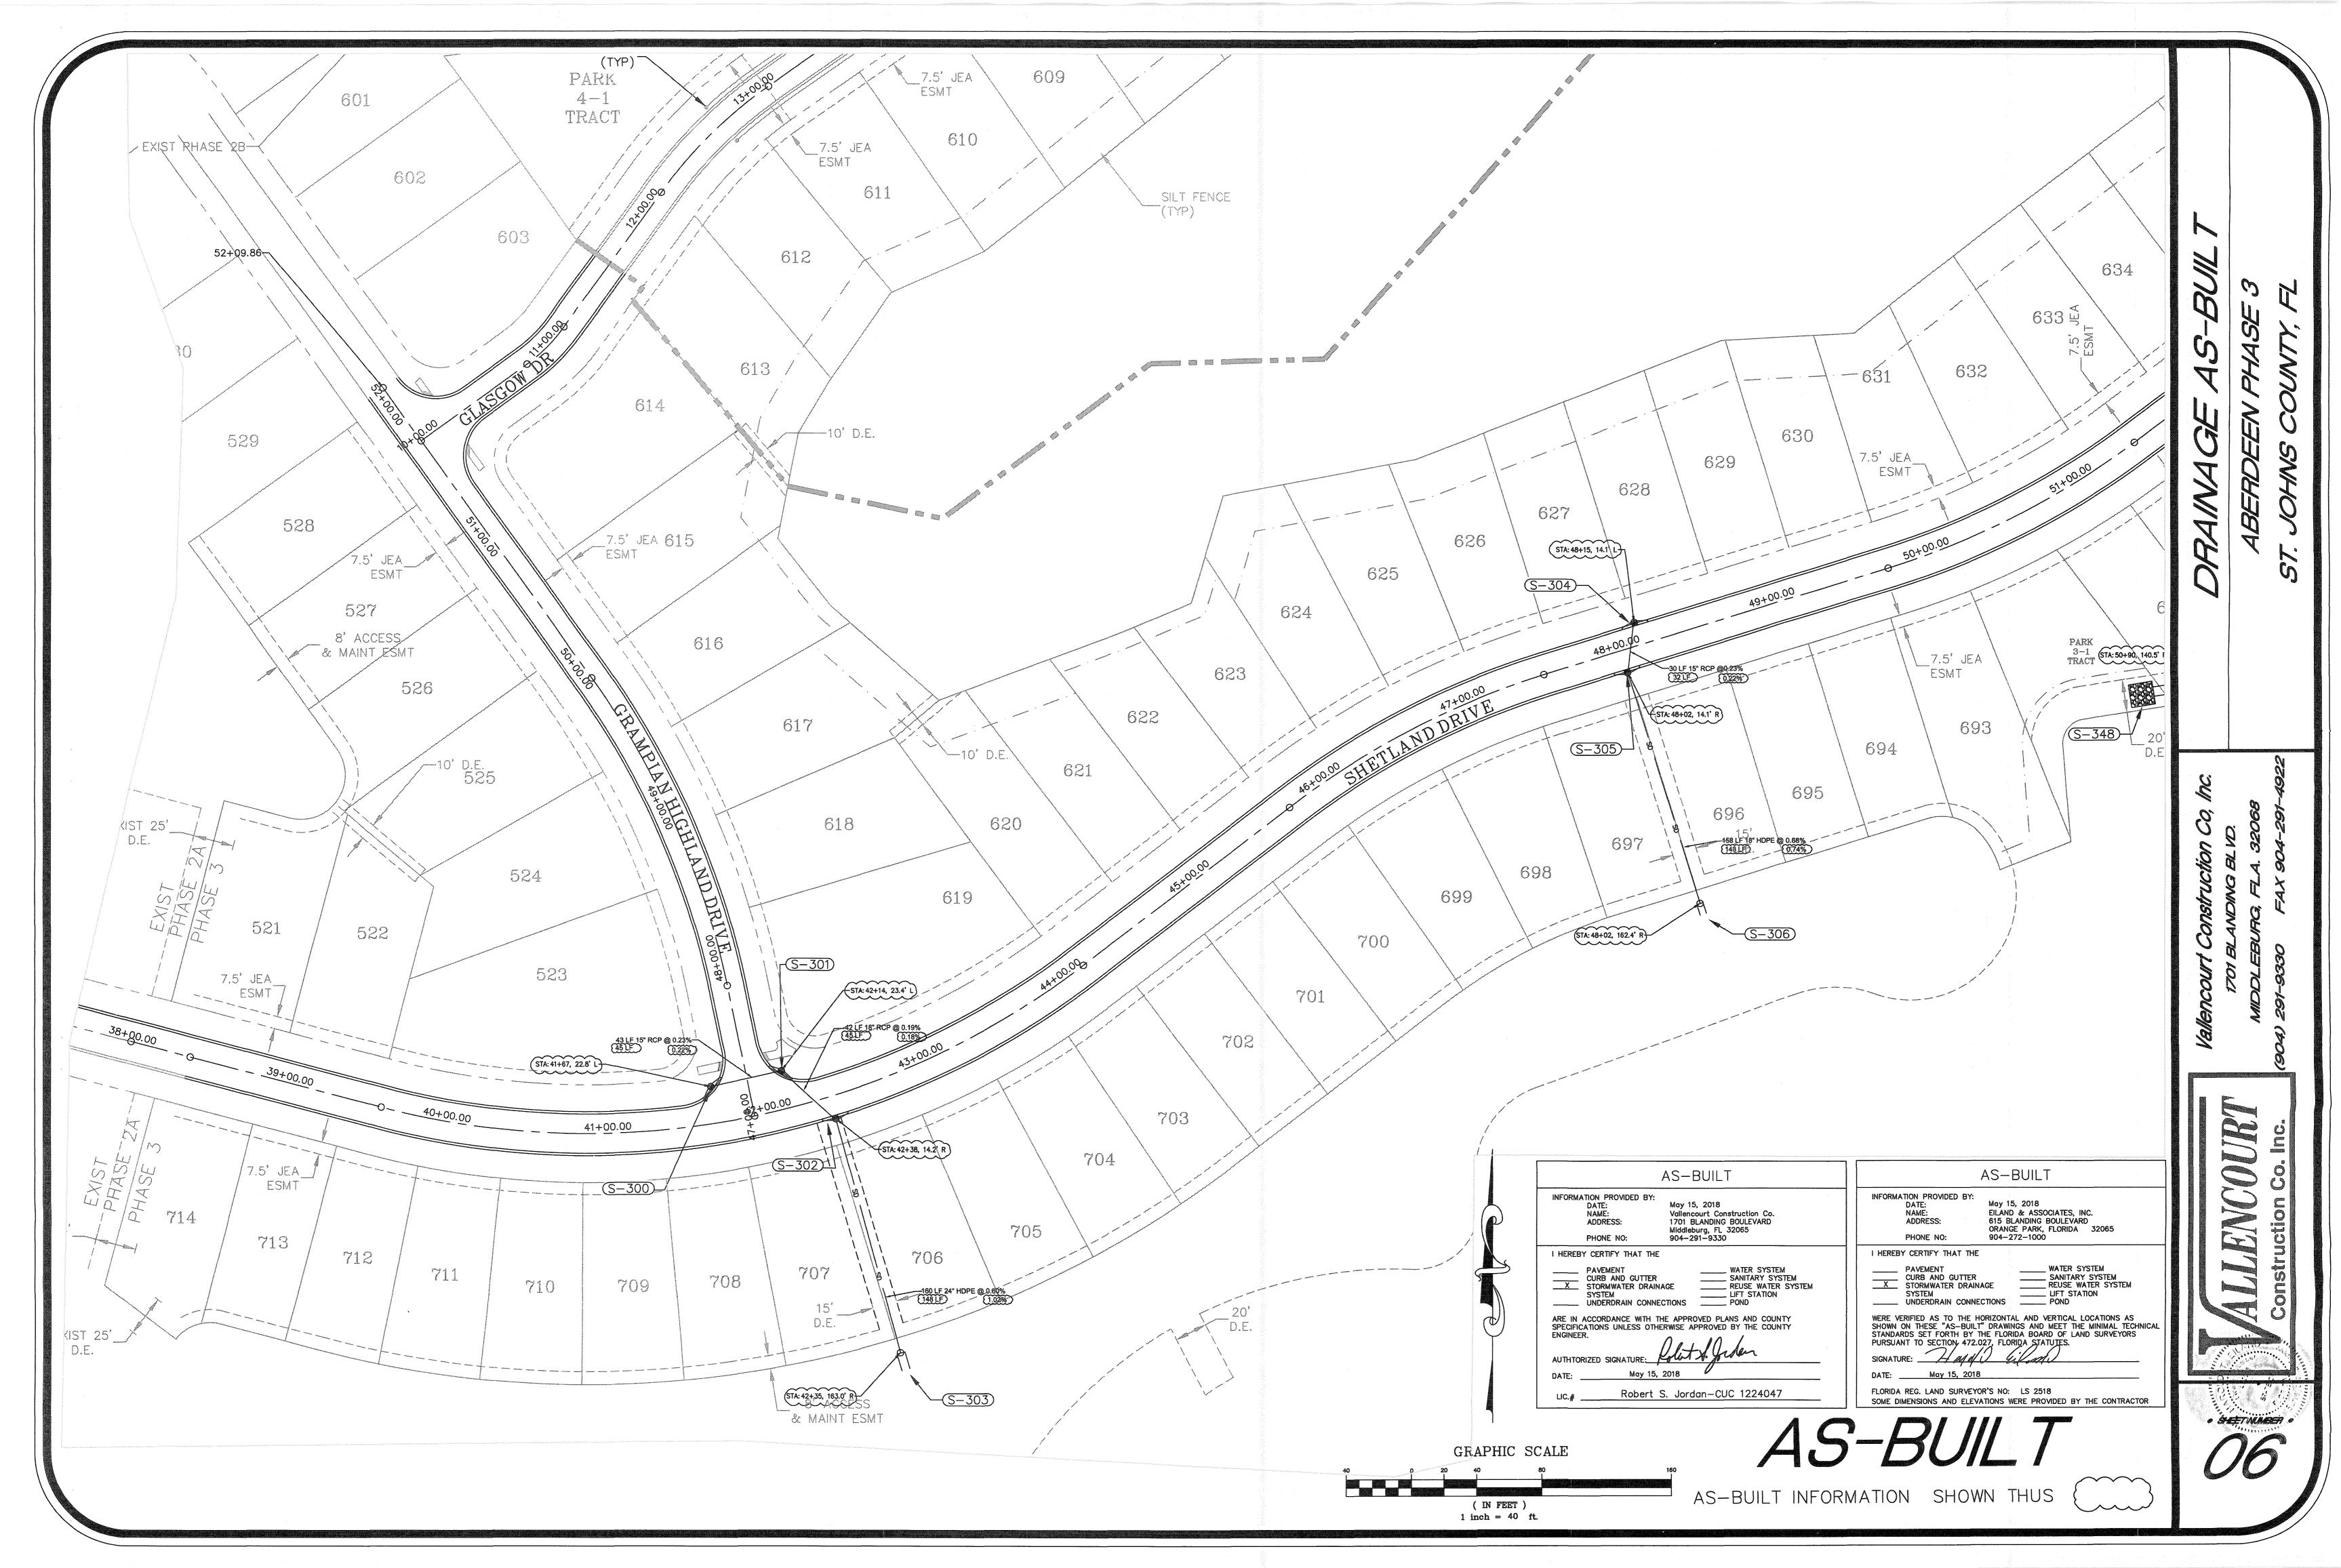

#### 778 Shetland Drive Pipe Extension Scope of Work

**Project Location:** 778 Shetland Drive St Johns, FL 32259 (Project/Work Zone access through pocket park west of 778 Shetland Drive)

**Project Manager/Points of Contact:** Jay Parker (904)217-0925 Facility Manager Aberdeen CDD <a href="mailto:jay.parker@fsresidential.com">jay.parker@fsresidential.com</a>, Mike Silverstein (516)209-6812 Matthews | DCCM <a href="mailto:msilverstein@dccm.com">msilverstein@dccm.com</a>

**Project Background:** Homeowner called in complaint of progressing erosion at the southwest fence line within the 20' drainage easement. Matthews visited the site and found discrepancies in the plans on SJC file showing where the MES was supposed to be set and in the linear run of 34"x53" ERCP connecting the Pond 27 Control Structure (S347) to the outfall MES (S348). One plan shows the MES backed up to the 778 Shetland west PL and another shows it split over the west PL. The solution discussed with the CDD board is to extend the 34"x54" ERCP 20' west to eliminate the combination of stormwater run-off and slope condition causing the erosion.