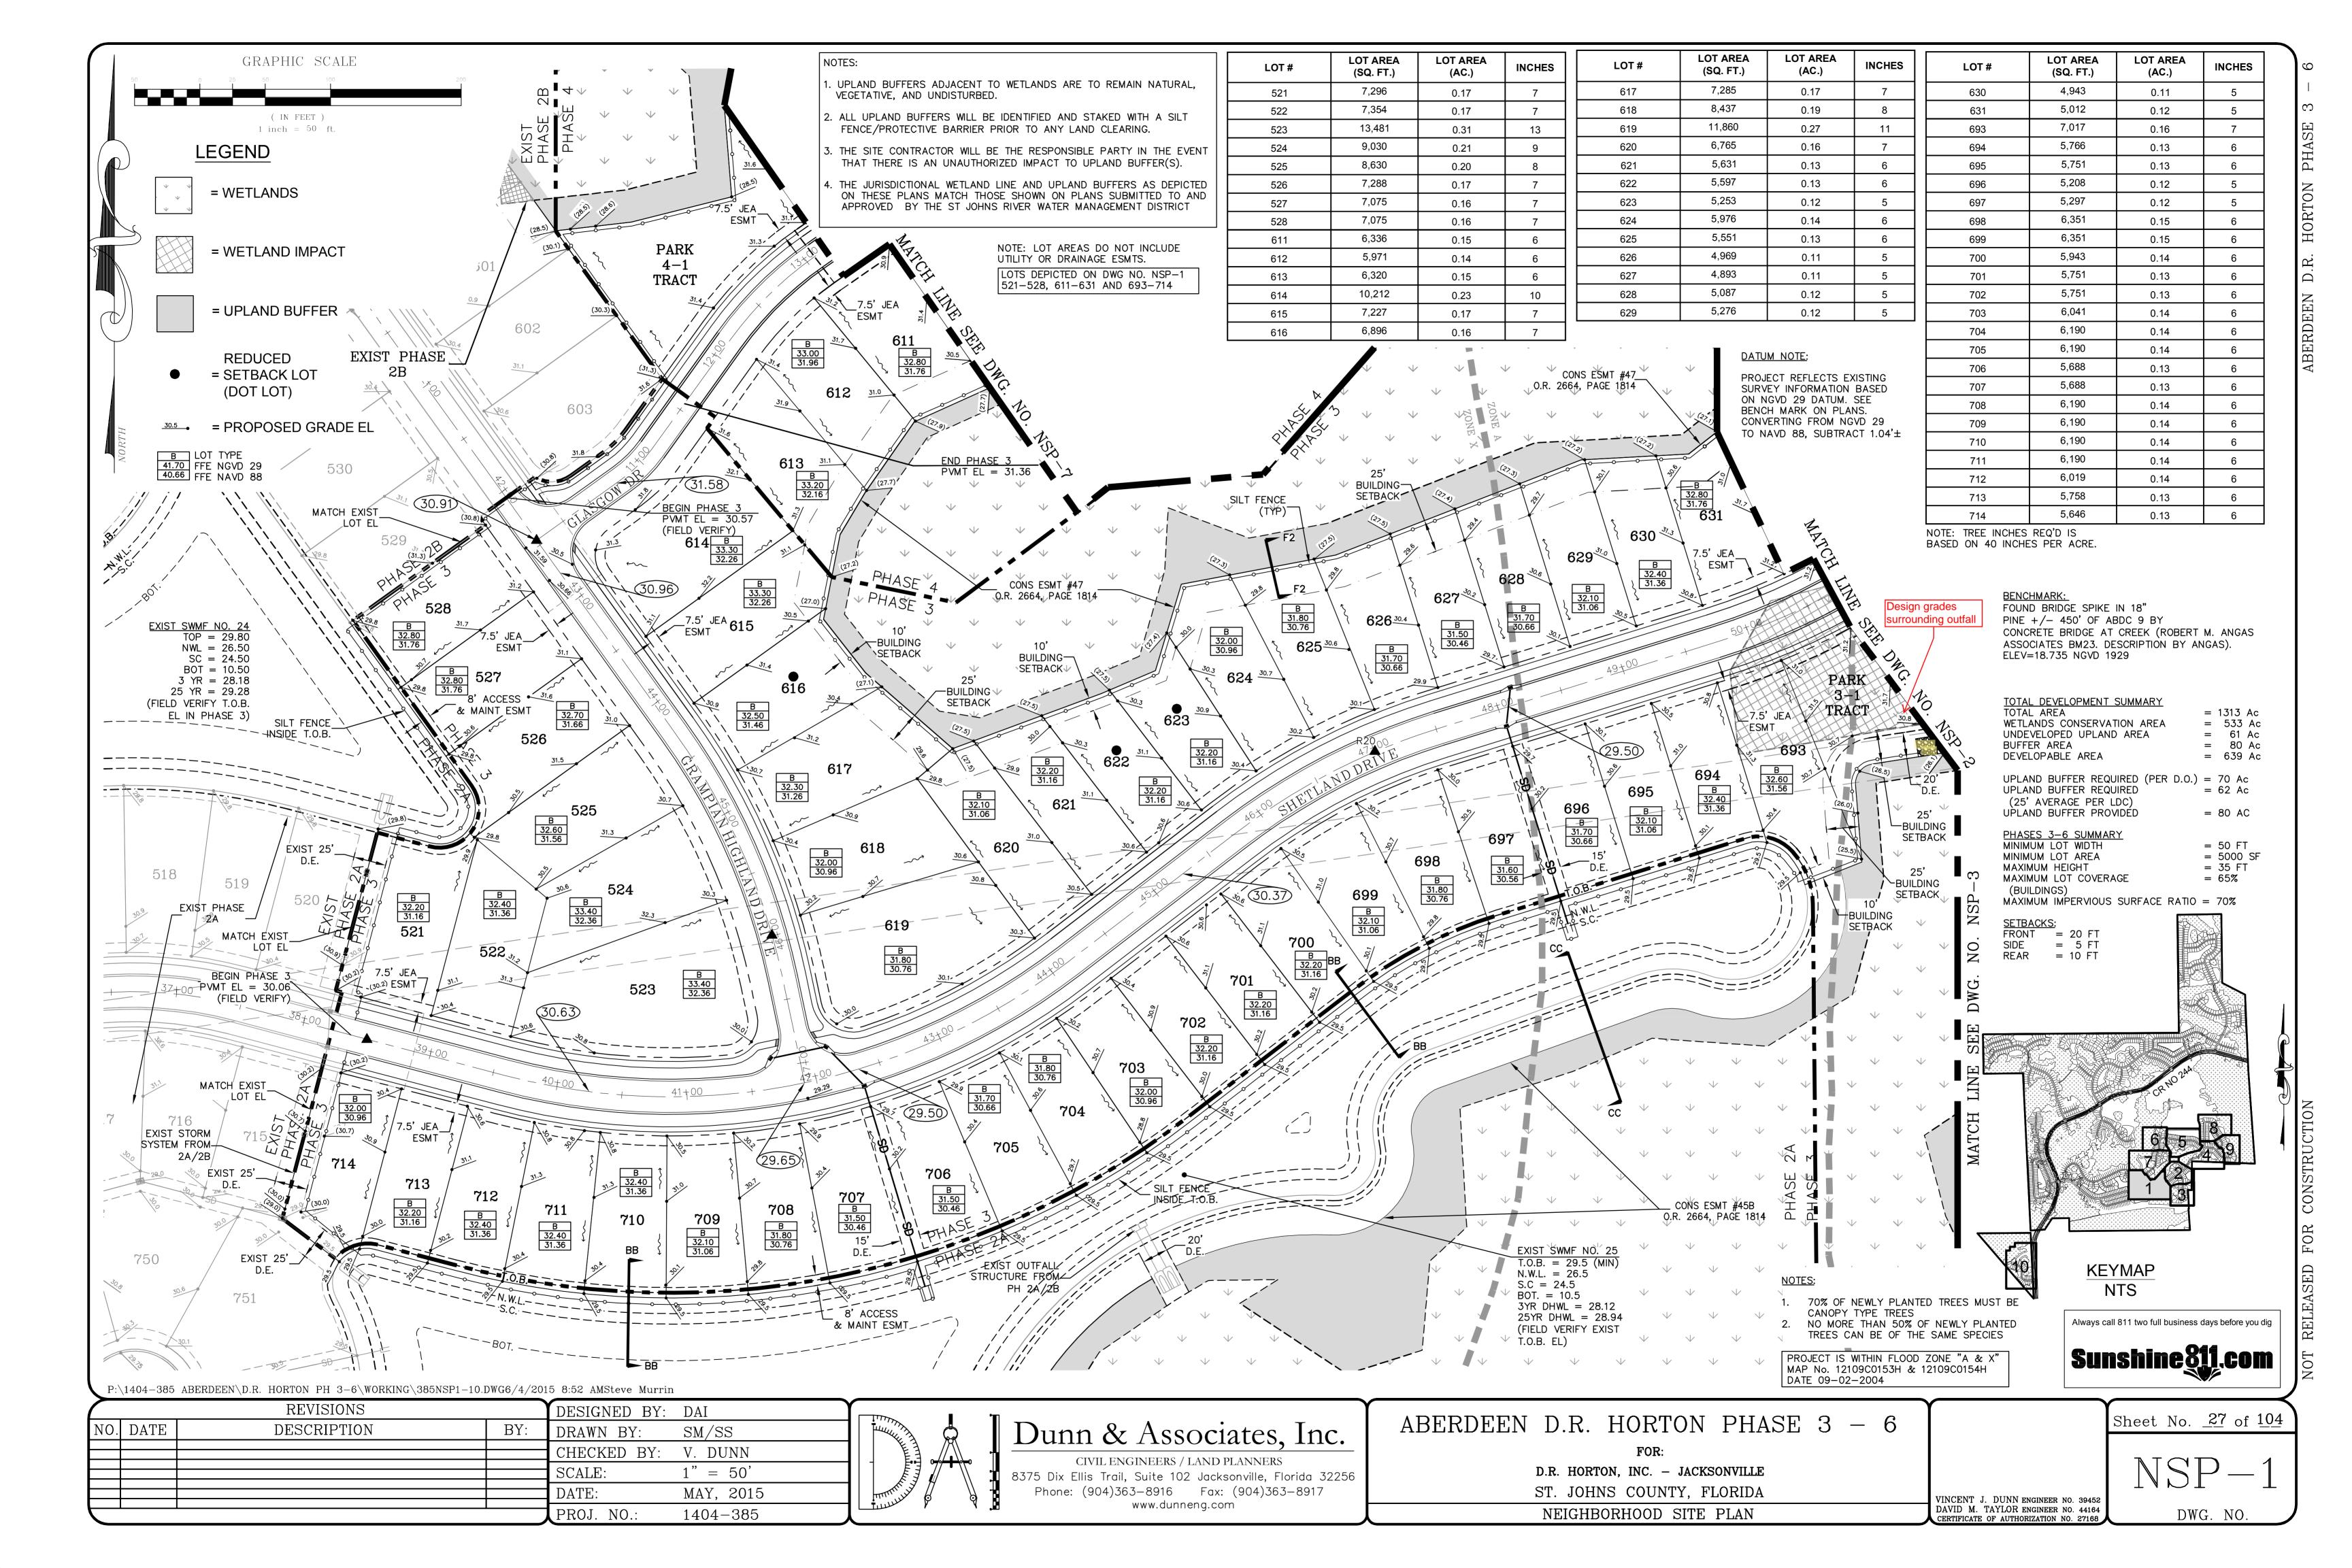

**LOCATION MAP** 

|   | SHEET<br>No. | DWG.<br>No.    | DESCRIPTIONS                          |
|---|--------------|----------------|---------------------------------------|
| ) | 1            |                | COVER SHEET                           |
| , | 2 - 3        | I-1 - I-2      | INDEX - LEGEND & INDEX - NOTES        |
| 5 | 4 - 5        | OSP-1 - OSP-2  | OVERALL SITE PLAN                     |
| \ | 6 - 14       | G-1 - G-9      | GEOMETRY PLANS                        |
| / | 15           | PRE-1          | PRE-DEVELOPMENT PLAN                  |
|   | 16           | PST-1          | POST-DEVELOPMENT PLAN                 |
|   | 17 - 25      | PD-1 - PD-9    | PAVING AND DRAINAGE PLANS             |
|   | 26           | DST-1          | DRAINAGE STRUCTURE TABLES             |
|   | 27 - 36      | NSP-1 - NSP-10 | NEIGHBORHOOD SITE PLANS               |
|   | 37 - 38      | EC-1 - EC-2    | EXISTING CONDITIONS PLAN - UTILITIES  |
|   | 39 - 47      | W-1 - W-9      | WATER PLANS                           |
|   | 48 - 56      | R-1 - R-9      | REUSE WATER PLANS                     |
|   | 57 - 65      | S-1 - S-9      | SEWER PLANS                           |
|   | 66 - 71      | TM-1 - TM-6    | TREE MITIGATION PLANS                 |
|   | 72           | TM-7           | TREE MITIGATION TABLES                |
|   | 73 - 78      | RSP-1 - RSP-6  | ROADWAY & SEWER PROFILES              |
|   | 79 - 81      | PS-1 - PS-3    | PUMP STATION PLANS                    |
|   | 82 - 89      | PSD-1 - PSD-8  | PUMP STATION DETAILS                  |
|   | 90 - 95      | PDD-1 - PDD-6  | PAVING AND DRAINAGE DETAILS           |
|   | 96 - 98      | WD-1 - WD-3    | WATER DETAILS                         |
|   | 99 - 102     | SD-1 - SD-4    | SEWER DETAILS                         |
|   | 103 - 104    | SPP-1 - SPP-2  | STORMWATER POLLUTION PREVENTION PLANS |
|   |              |                | ADDITIONAL PLANS                      |
|   | 1            | L-1            | GENERAL NOTES                         |
|   | 2 - 3        | L-2 - L-3      | LANDSCAPE PLANS                       |
|   | 4 - 5        | L-4 - L-5      | IRRIGATION PLANS                      |
|   | 6            | L-6            | IRRIGATION SCHEDULE & NOTES           |
|   | 7            | L-7            | LANDSCAPE SPECIFICATIONS              |
|   |              |                |                                       |
|   |              |                |                                       |

## DETECTABLE WARNING SURFACE NOTE

1. ALL DETECTABLE WARNING SURFACES FOR SIDEWALK AT CURB HANDICAP RAMPS UNDER THE JURISDICTION OF ST. JOHNS COUNTY SHALL BE A COUNTY APPROVED YELLOW COLORED COMPOSITE MATERIAL ANCHORED IN THE CONCRETE SIDEWALK RAMP. ANCHORED COMPOSITE CONCRETE AND ARE TO BE FLUSH WITH CONCRETE SURFACE ALONG ALL FOUR SIDES. DESIGN DIMENSIONS OF DETECTABLE WARNING AREA SHALL CONFORM TO FLORIDA DEPARTMENT OF TRANSPORTATION (FDOT) STANDARD INDEX 304, SHEETS 1 THROUGH 6, AND 28 CODE OF FEDERAL REGULATIONS (CFR) PART 36, APPENDIX A LATEST VERSION, AS WELL AS APPLICABLE COUNTY REQUIREMENTS. LDC SECTION 6.04.02.C. THE STANDARD COLOR FOR THE DETECTABLE WARNING SURFACE SHALL BE YELLOW. A DIFFERENT CONTRASTING COLOR MAY BE APPROVED WHEN SUBMITTED AS PART OF A UNIFORM SIGNAGE PLAN FOR A DEVELOPMENT. ANY TYPE OF SPECIFIED ABOVE WILL NOT BE ACCEPTED BY ST. JOHNS COUNTY. ST. JOHNS COUNTY WILL CONSIDER ALTERNATIVES THAT ARE EQUAL TO THE PRODUCTS SPECIFIED ABOVE, COUNTY ENGINEER AND THE CHIEF ENGINEER FOR DEVELOPMENT SERVICES WILL HAVE THE SOLE RESPONSIBILITY FOR DETERMINING THE PRODUCT ACCEPTABILITY. PROJECTS THAT ARE ON PRIVATE PROPERTY MAY VARY FROM THE ABOVE WHICH APPLIES TO PROPERTY OWNED AND MAINTAINED BY ST. JOHNS COUNTY, BUT MUST IN ALL CASES MEET CURRENT ADA REQUIREMENTS.

PAVING AND DRAINAGE NOTES (CONT.)

- 33. UPLAND BUFFERS ADJACENT TO WETLANDS ARE TO REMAIN NATURAL, VEGETATIVE, AND
- ALL UPLAND BUFFERS WILL BE IDENTIFIED AND STAKED WITH A SILT FENCE/PROTECTIVE
- BARRIER PRIOR TO ANY LAND CLEARING.
- UNAUTHORIZED IMPACT TO UPLAND BUFFER(S). 36. THE JURISDICTIONAL WETLAND LINE, WETLAND IMPACTS, WETLAND MIGRATION AREA AND UPLAND BUFFERS AS DEPICTED ON THESE PLANS MATCH THOSE SHOWN ON PLANS SUBMITTED TO AND APPROVED BY THE ST. JOHNS RIVER WATER MANAGEMENT DISTRICT.

35. THE SITE CONTRACTOR WILL BE THE RESPONSIBLE PARTY IN THE EVENT THAT THERE IS AN

- THE CONTRACTOR IS RESPONSIBLE FOR THE CONTROL OF SEDIMENT-LADEN RUNOFF RESULTING FROM STORM EVENTS DURING THE CONSTRUCTION PERIOD. EROSION CONTROL MEASURES ARE TO BE INSTALLED EARLY DURING THE CONSTRUCTION PERIOD TO PREVENT THE TRANSPORT OF SEDIMENT INTO SURFACE WATERS, CONSERVATION AREAS, WETLANDS & ESTABLISHED STORMWATER SYSTEMS, REVEGETATION & STABILIZATION OF DISTURBED AREAS SHOULD BE ACCOMPLISHED AS SOON AS POSSIBLE TO REDUCE THE POTENTIAL FOR FUTURE SOIL EROSION. EROSION AND SEDIMENT CONTROL MEASURES SHALL INCLUDE, BUT NOT LIMITED TO THOSE OUTLINED IN DRAWING NO. SPP-1 AND SPP-2 OF THE APPROVED PLANS.
- GRADES SHOWN ALONG THE PROJECT PERIMETER, PROJECT LIMITS AND OR PROJECT BOUNDARY ARE EXISTING UNLESS OTHERWISE NOTED. IT IS THE INTENT OF THE DESIGN TO MATCH EXISTING GRADES AT THESE LOCATIONS. THE CONTRACTOR SHALL NOTIFY THE ENGINEER OF ANY DISCREP-ANCIES IN ELEVATIONS PRIOR TO PLACING ANY FILL OR PROCEEDING WITH ANY EXCAVATION IN THESE AREAS.