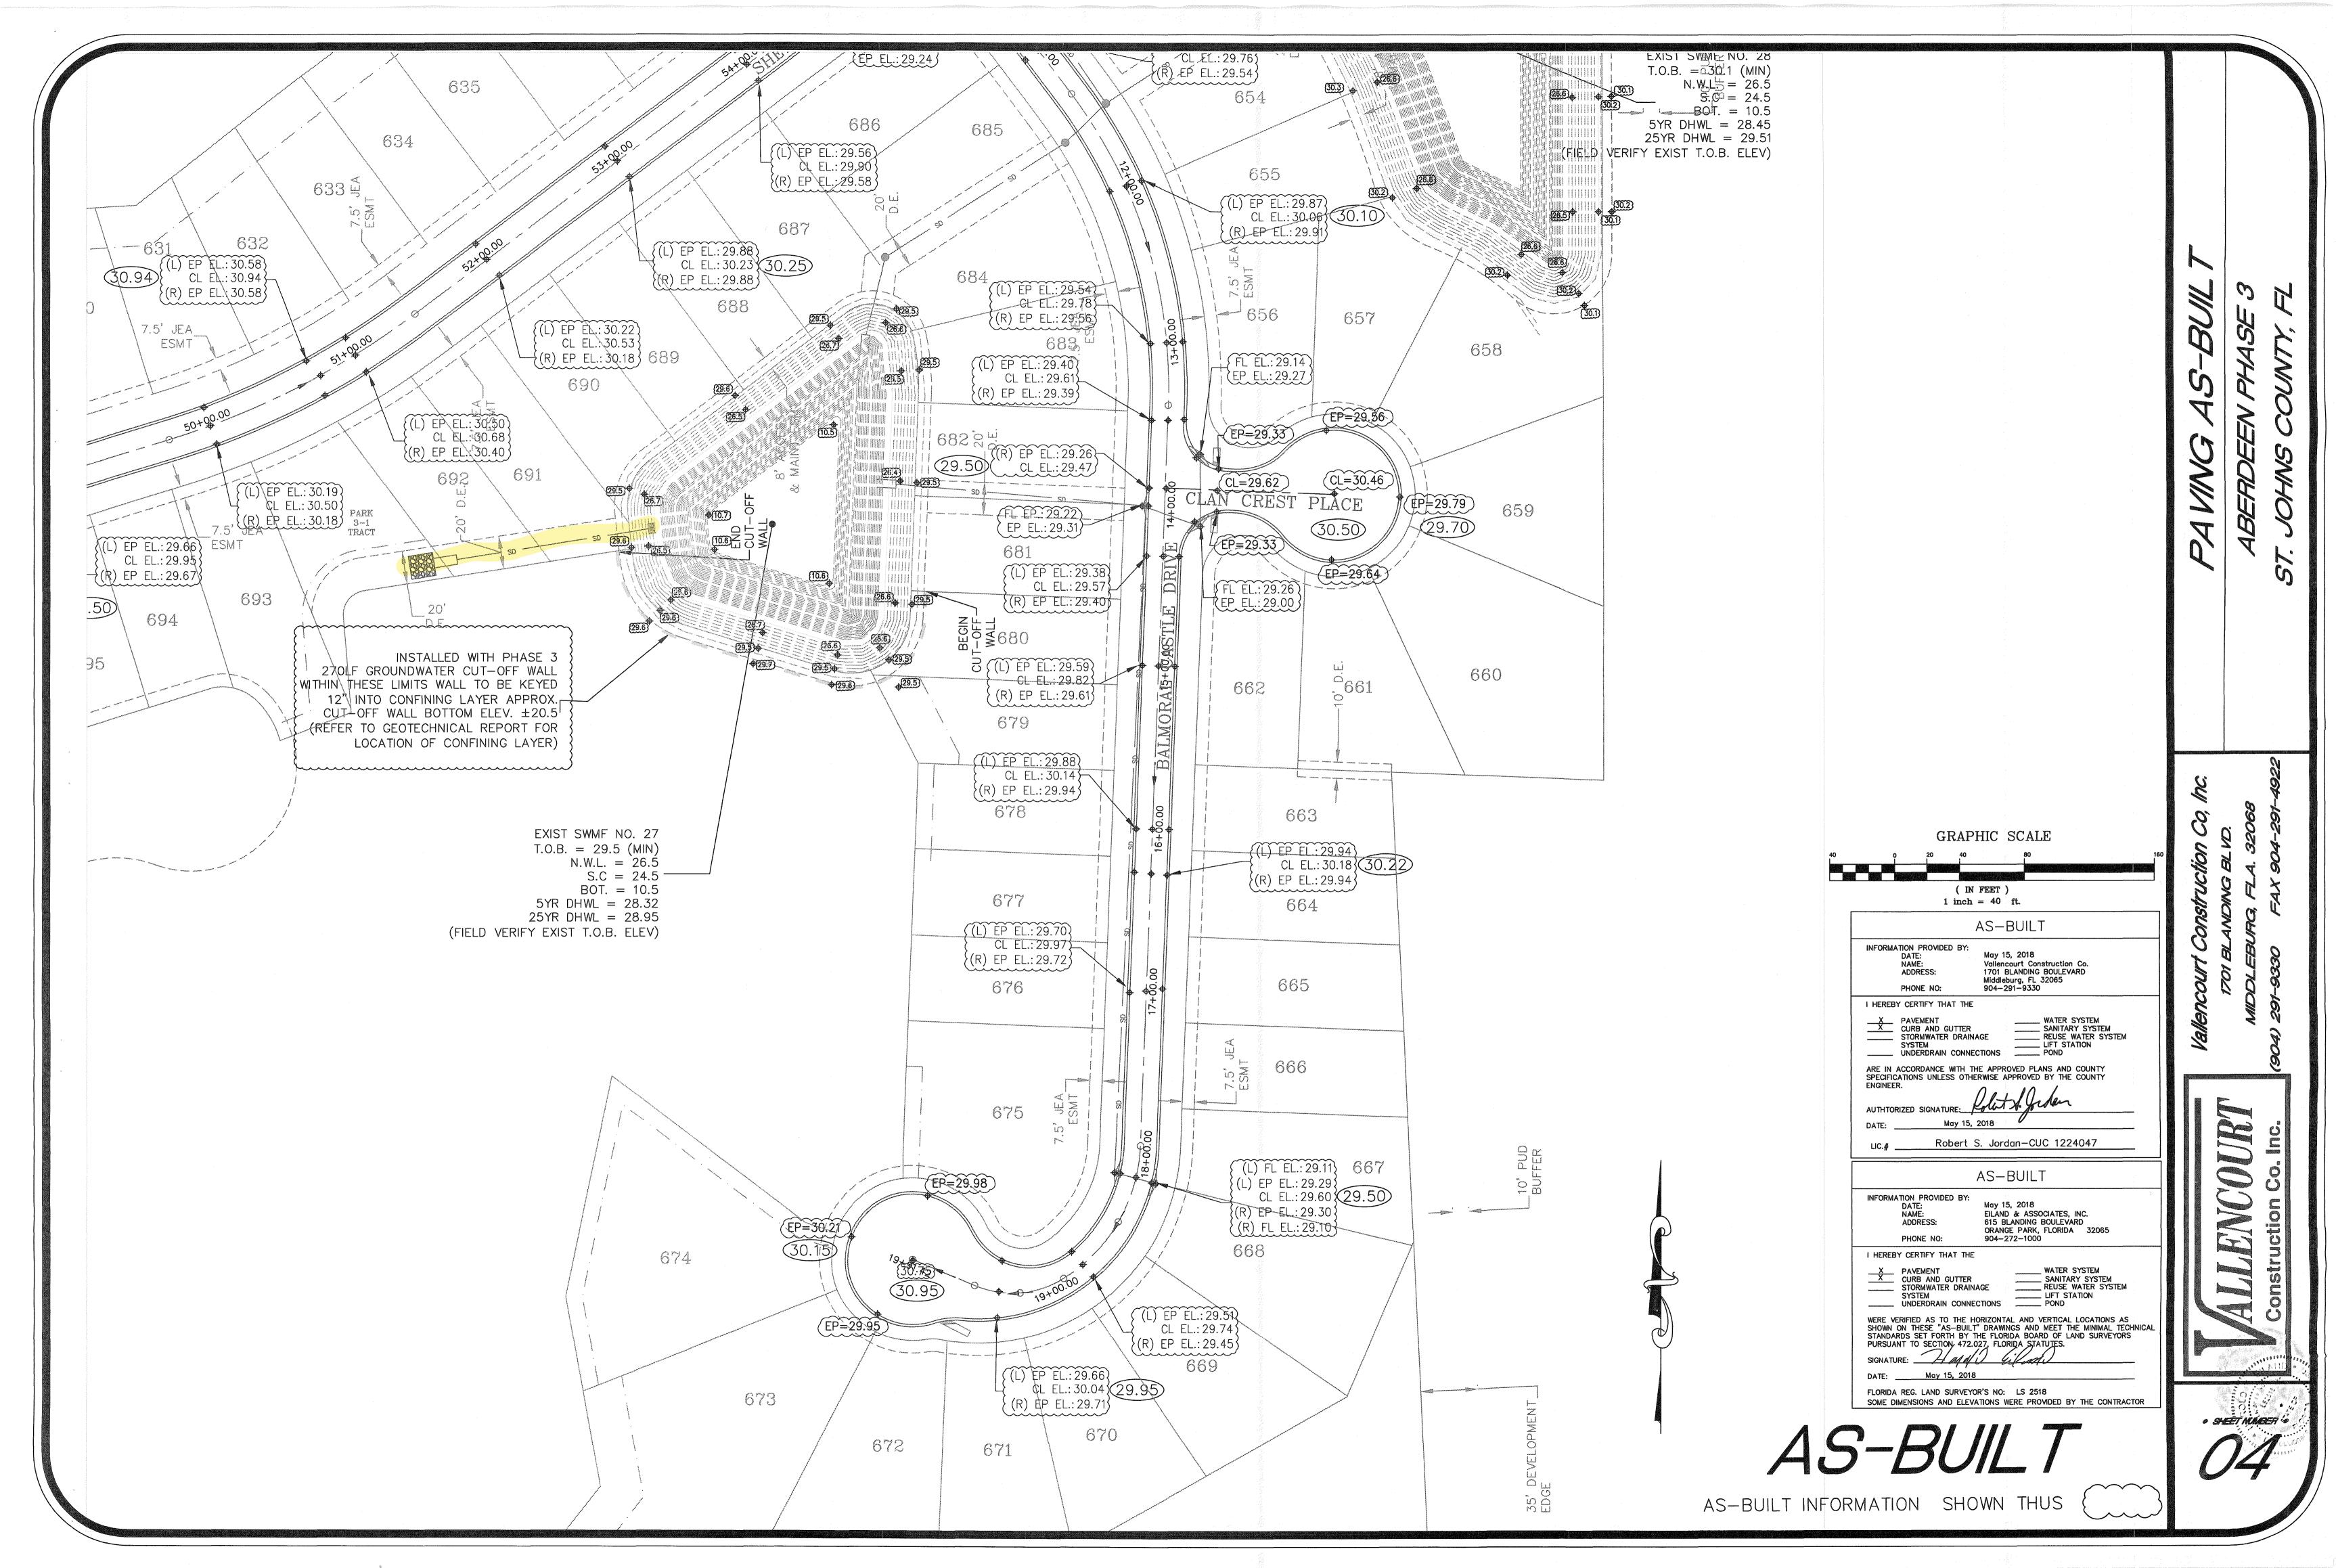

DATE:

Sheet No. 104 of 104

SPP-2

DWG. NO.

/INCENT J. DUNN ENGINEER NO. 39452

ERTIFICATE OF AUTHORIZATION NO. 27168

DAVID M. TAYLOR ENGINEER NO. 44164

FOR:

D.R. HORTON, INC. - JACKSONVILLE

ST. JOHNS COUNTY, FLORIDA

STORMWATER POLLUTION PREVENTION PLAN

# ABERDEEN D.R. HORTON PHASE 3 FOR D.R. HORTON INC. -JACKSONVILLE

# Paving and Drainage As-built

Project No. 1404-385



### INDEX OF DRAWINGS:

| 1   | Cover             |
|-----|-------------------|
| 2-5 | Paving As-built   |
| 6-9 | Drainage As-built |

Drainage Chart & Control Structure Detail







DATUM NOTE:
PROJECT REFLECTS EXISTING
SURVEY INFORMATION
BASED ON NGVD 29 DATUM.
SEE BENCH MARK ON PLANS.
CONVERTING FROM NGVD 29
TO NAVD 88, SUBTRACT 1.04'±

AS-BUILT

AS-BUILT INFORMATION SHOWN THUS







5

· SHEET NUMBER





· SHEET NUMBER









· SHEET NUMBER

| CENTER OF BOLLOCATION REFERENCE  WEIR BLENGTH  WEIR BLENGTH |                                                                                                                                                                                                                                                                                                                                                                                       |  |
|-------------------------------------------------------------|----------------------------------------------------------------------------------------------------------------------------------------------------------------------------------------------------------------------------------------------------------