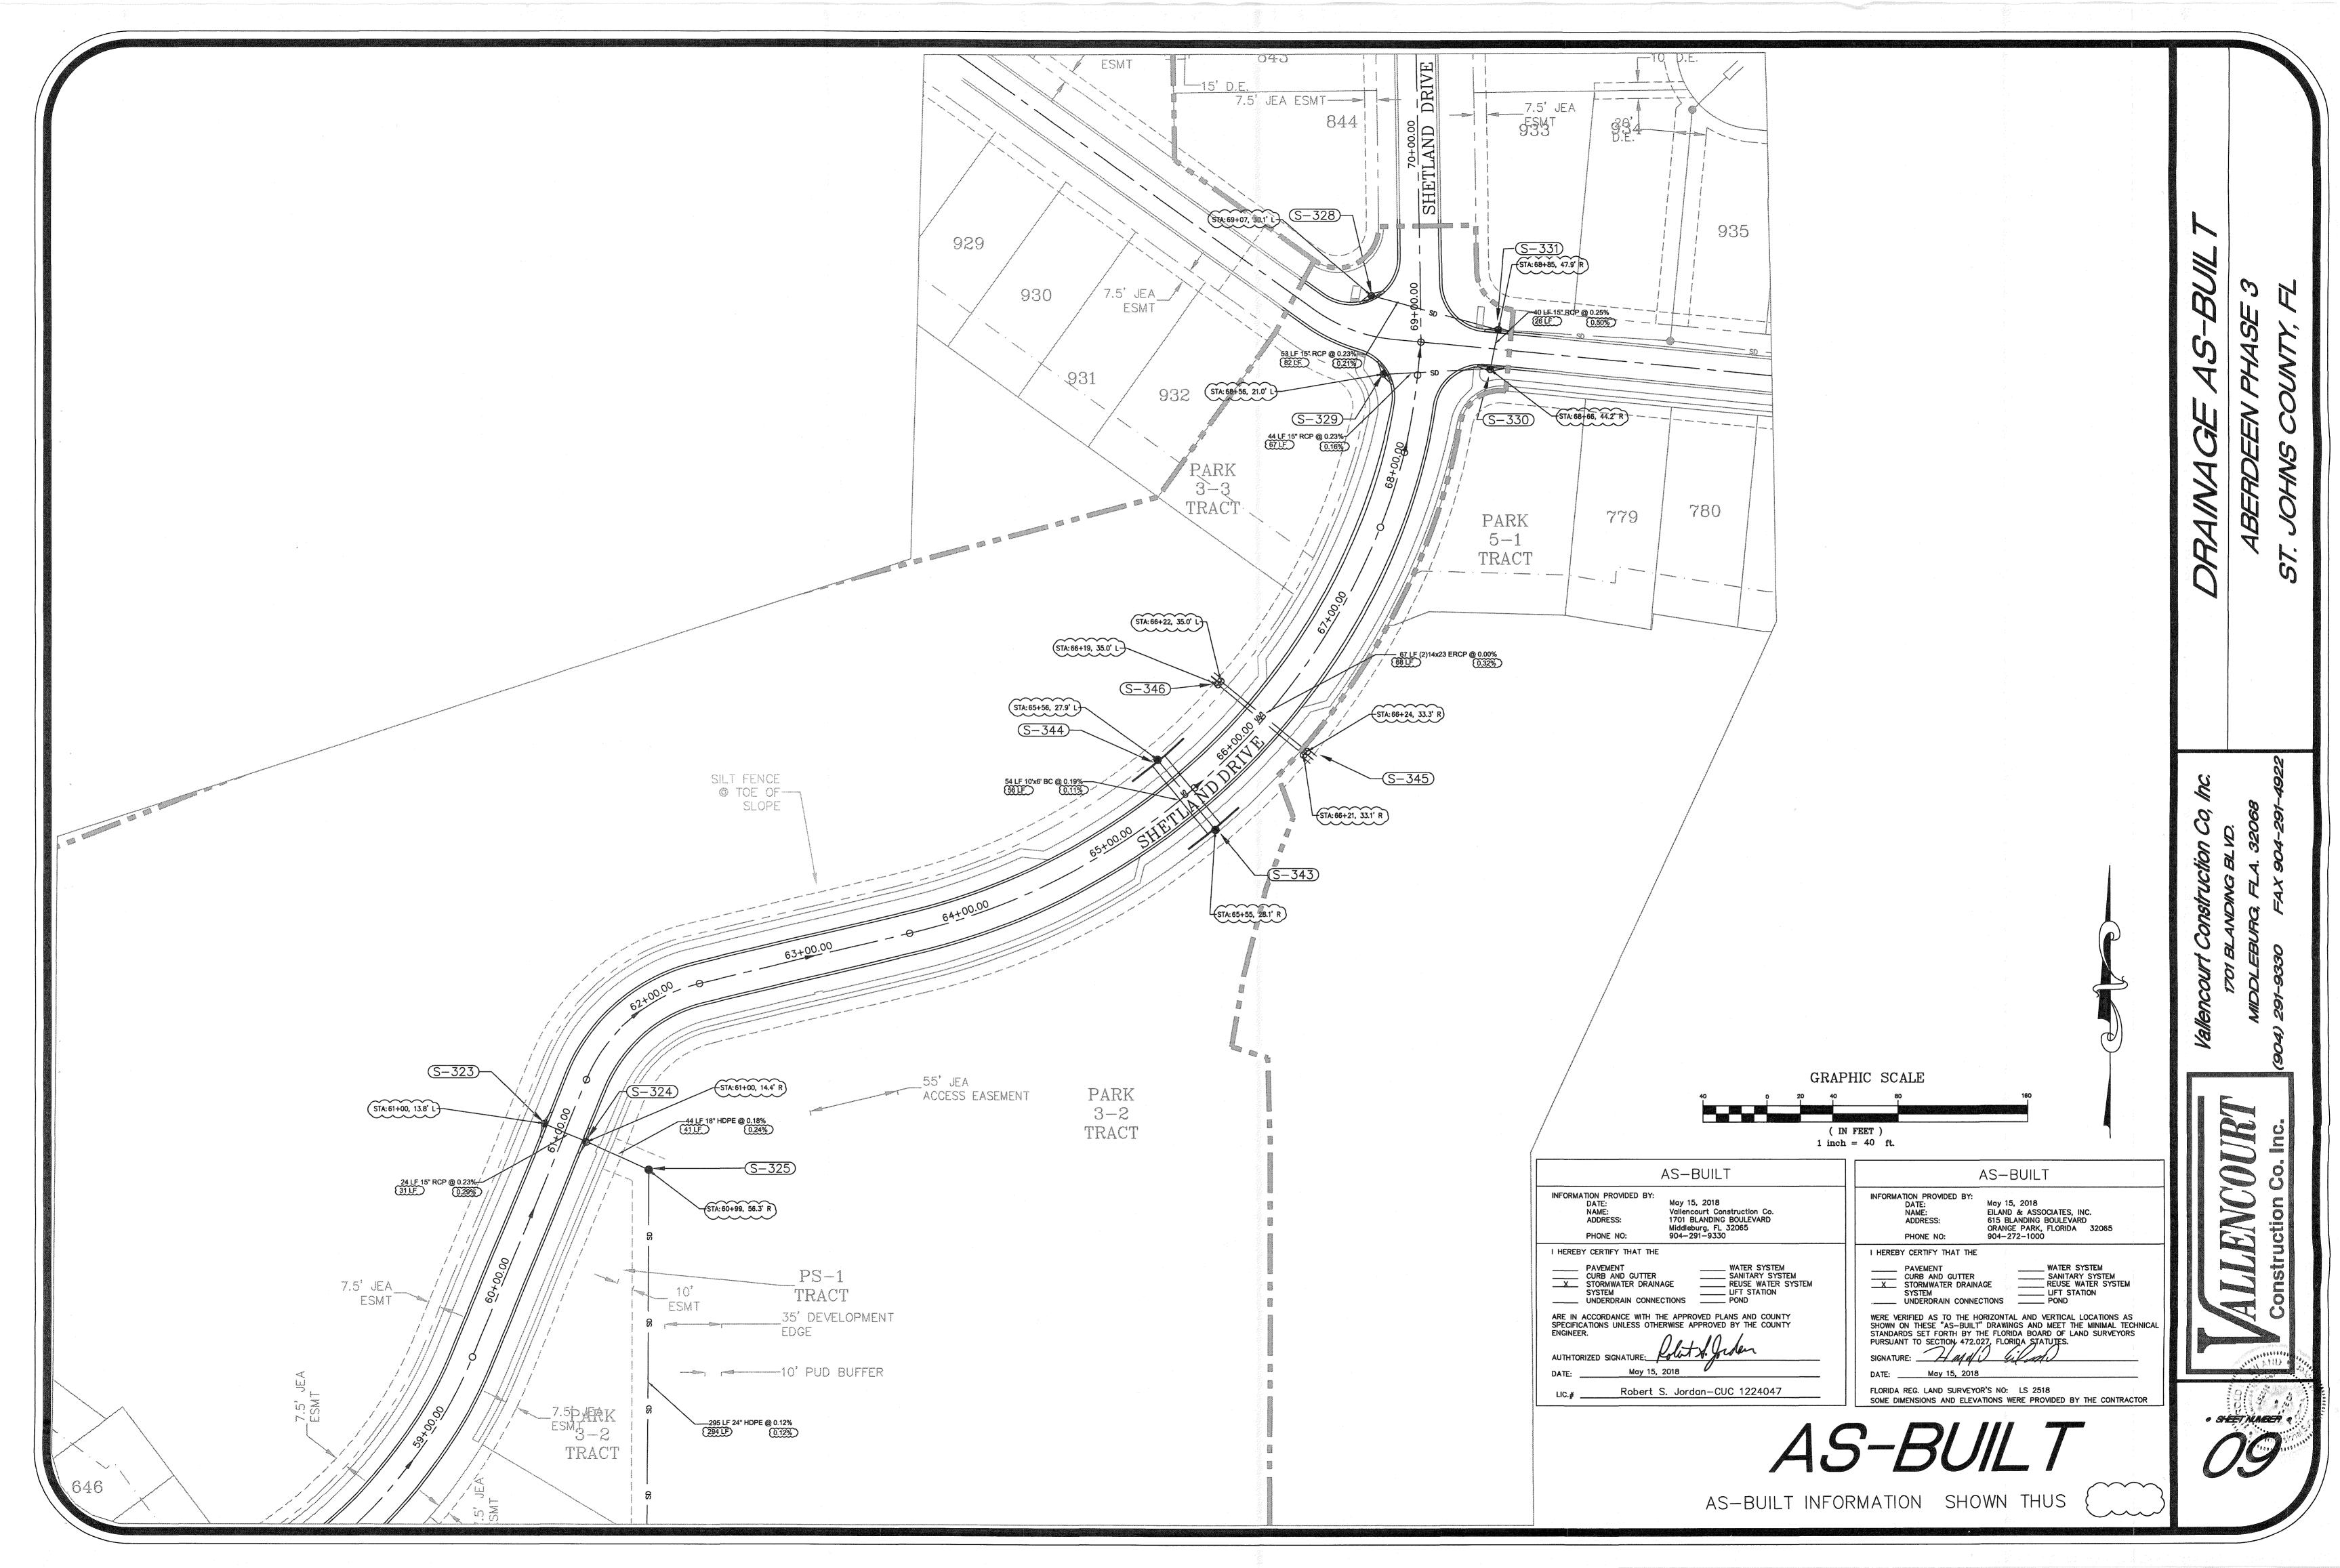

#### 778 Shetland Drive Pipe Extension Scope of Work

**Project Location:** 778 Shetland Drive St Johns, FL 32259 (Project/Work Zone access through pocket park west of 778 Shetland Drive)

**Project Manager/Points of Contact:** Jay Parker (904)217-0925 Facility Manager Aberdeen CDD <a href="mailto:jay.parker@fsresidential.com">jay.parker@fsresidential.com</a>, Mike Silverstein (516)209-6812 Matthews | DCCM <a href="mailto:msilverstein@dccm.com">msilverstein@dccm.com</a>

**Project Background:** Homeowner called in complaint of progressing erosion at the southwest fence line within the 20' drainage easement. Matthews visited the site and found discrepancies in the plans on SJC file showing where the MES was supposed to be set and in the linear run of 34"x53" ERCP connecting the Pond 27 Control Structure (S347) to the outfall MES (S348). One plan shows the MES backed up to the 778 Shetland west PL and another shows it split over the west PL. The solution discussed with the CDD board is to extend the 34"x54" ERCP 20' west to eliminate the combination of stormwater run-off and slope condition causing the erosion.

### **Project Deliverables:**

- 1) Clear vegetation within the 20' drainage easement for access to existing MES.
- 2) Install silt fence around project perimeter. Contractor may not disturb the conservation easement adjacent to the 20' Drainage easement.
- 3) Demo and remove the existing poured in place MES.
- 4) Extend the existing 34"x53" ERCP 20'. Pipe length is measured from the top of existing MES to top of proposed MES. Contractor to account for MES length to MES invert (+/- additional 11.33' @4:1 slope).
- 5) Install (1) poured in place MES around the extended ERCP. A 4:1 precast MES may be installed in lieu of a cast in place MES.
- 6) Install rip/rap per design plans. Page PD-1 "Outfall Detail"
- 7) Backfill the yard at 778 Shetland Drive to match tie out grading (previous outfall location).

#### **Information Packet Provided:**

- 778 Shetland Drive Scope of work, file name "778 Shetland Drive Scope of Work.pdf"
- 2) As built drawings of project location, file name "ASBULT 2018-41\_2018-05-22(P&D).pdf
- 3) Design plans, file name "6150805-Plans.pdf"
- 4) For any additional scope of work information please reach out to Mike Silverstein, contact information listed above.