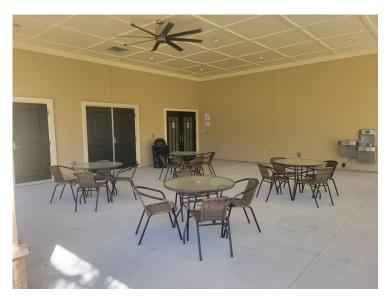

# **Operations Manager Update:**

- The front safety curb of the Amenity Center was repainted. (Photo)
- The slide was sanded and waxed in preparation for the opening during Spring Break.
- A new TV was purchased and installed to replace existing broken TV at the Fitness Center.
- The leg press and chest press machines were repaired.
- The lights were fixed at Grandholm and Wellington Monuments by Liv Electrical.
- Trees have been removed along Longleaf Pine Parkway as requested.
- Replacement of broken pool valve was completed.

# **Operations & Facility Update**

**Safety Curb Painted** 

**New LED Lighting and Fans Installed** 

**New Table Tops and Side Tables at Amenity Center Pool** 

**New Tables at the Fitness Center** 

**New Plants Installed to Prevent Washout** 