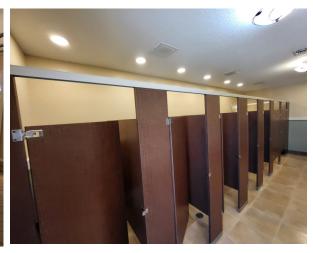

## **Facility Updates:**

- Lins have removed old lighting fixtures and have installed all new lighting at the Amenity Center and in bathrooms. (Photos)
- Two new fans were installed at the Amenity Center Pool. (Photo)
- The new tabletops and side tables arrived from Pool Furniture Supply. (Photos)
- New tables were purchased for the Fitness Center breezeway to replace existing broken tables. (Photo)
- The RMS lifeguarding contract commenced on 3.15.25 with the opening of the slide during Spring Break. The slide will be open on weekends only beginning April 5 and will be open daily beginning May 30, 2025 once school is out.
- Certa Pro began their painting of the amenity pool and slide fence this Monday and will complete by next week.
- C. Buss will be installing the new dive block anchors the week of 3.25.25. Once they are installed, the new covers will be placed on them.
- Tree Amigos installed new plants and mulch to backside of pool caused by washout. (Photo)
- Liv came and completed their quarterly maintenance of the Fitness Center.
- Aberdeen Air completed their Quarterly inspection. They replaced an old broken thermostat.
- Tree Amigos completed the dirt buildup and quarterly changing of the flowers.