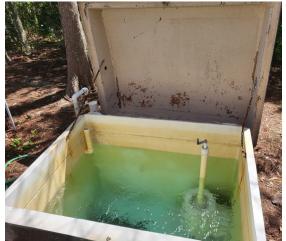

# **Current Operations Projects/ Areas of Concerns:**

- There is a undetermined broken pipe under pool tank #1. Repairs In Progress
- Tree Amigos hit a reclaimed water line while grinding the remaining Cypress Trees stumps/roots.
  The rotting roots were causing washout and paver issues to the pool deck. This area will require a
  drain, dirt and fixing pavers. -Repairs COMPLETED (Photo)
- We have reached out to Pella Doors for estimates to repair or replace existing gym doors.
- We are working with Com Pac to replace broken tank cover. (Photos)