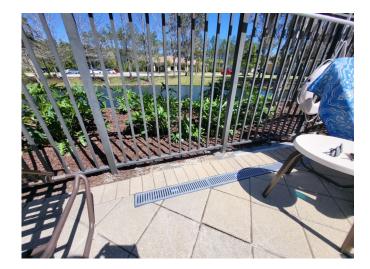

# SEVENTH ORDER OF BUSINESS Discussion of Yard Erosion on Shetland Boulevard

Mr. Silverstein stated we went out February 6<sup>th</sup> to 778 Shetland Boulevard to look at some erosion concerns. There were a few things not very typical of a normal drainage design, one being

These are all assumptions and on the as-built it is showing the same pipe length that I measured in the field within a couple of feet. The original design shows that length to be 8 feet, which makes me think the mitered end discrepancy and the stakeout, which is where it was placed is what actually happened. It is not a safe condition; the fence is installed up against a pretty harsh one to one or less slope into this drainage area. If I were making a recommendation as to what to do to correct it, I would say the pipe should be extended out a few more feet into that backside of the adjacent park so that they have a safe backyard.