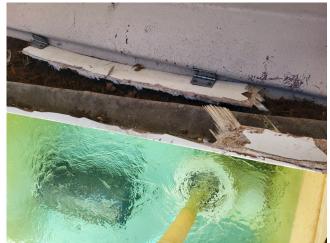

# **Current Operations Projects/ Areas of Concerns:**

- There is a undetermined broken pipe under pool tank #1. Repairs In Progress
- Tree Amigos hit a reclaimed water line while grinding the remaining Cypress Trees stumps/roots.
  The rotting roots were causing washout and paver issues to the pool deck. This area will require a
  drain, dirt and fixing pavers. -Repairs COMPLETED (Photo)
- We have reached out to Pella Doors for estimates to repair or replace existing gym doors.
- We are working with Com Pac to replace broken tank cover. (Photos)