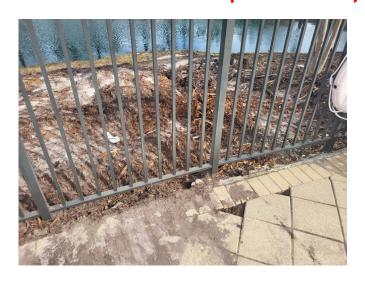

# SEVENTH ORDER OF BUSINESS Discussion of Yard Erosion on Shetland Boulevard

Mr. Silverstein stated we went out February 6<sup>th</sup> to 778 Shetland Boulevard to look at some erosion concerns. There were a few things not very typical of a normal drainage design, one being

that the discharge point appeared to be in their yard. The second page of the handout shows the mitered end of that control structure connecting to pond 27 in their backyard. There are two sets of drawings that we were able to pull for this same development, one was from 2004 and came from the water management district's website and is what I used for reference when I was onsite. Another drawing shows the back of the mitered end structure but up to the property line so the discharge wouldn't happen in their yard. The more permanent design by Dunn & Associates is discharging into their backyard. I have never seen a discharge into someone's yard.

I don't have a clear indicator of how this was designed and built, I have conflicting information that shows it both ways. The as-builts would be the next thing we want to refer to that shows how it was built. The as-built came from Vallencourt and it shows it. Aside from being a drainage mistake we often see this coming from a survey layout and construction error where in design the version we would use to design storm systems doesn't necessarily pick up that mitered end as part of pipeline but sometimes it does, it depends on how it is set up. That mitered end for that size pipe would be 12-15 feet in length. When the surveyor comes to stake it out the end of the mitered end is what they stake, in this case I feel that the end of the pipe is probably what was staked for the mitered end and that is why it finished here.

These are all assumptions and on the as-built it is showing the same pipe length that I measured in the field within a couple of feet. The original design shows that length to be 8 feet, which makes me think the mitered end discrepancy and the stakeout, which is where it was placed is what actually happened. It is not a safe condition; the fence is installed up against a pretty harsh one to one or less slope into this drainage area. If I were making a recommendation as to what to do to correct it, I would say the pipe should be extended out a few more feet into that backside of the adjacent park so that they have a safe backyard.