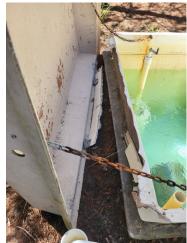

# **Current Operations Projects/ Areas of Concerns:**

- There is a undetermined broken pipe under pool tank #1. Repairs In Progress
- Tree Amigos hit a reclaimed water line while grinding the remaining Cypress Trees stumps/roots.
  The rotting roots were causing washout and paver issues to the pool deck. This area will require a
  drain, dirt and fixing pavers. -Repairs COMPLETED (Photo)
- We have reached out to Pella Doors for estimates to repair or replace existing gym doors.
- We are working with Com Pac to replace broken tank cover. (Photos)