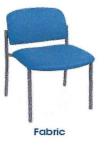

#### FABRIC STACKABLE CHAIRS

Sturdy, durable chairs stack neatly when not in use.

- Classic look and comfort for breakrooms and reception areas.
- 2 1/2" thick foam padded seat with 2" back.
- Steel frame. Powder-coat finish.
- · Stacks up to 5 high for convenient storage.
- Move with <u>Dolly</u> or <u>Hand Truck</u>, sold separately.

| MODEL  | DEL DESCRIPTION SEAT DIMENSIONS CAPACITY | SEAT     | WT.    | PRICE EACH |        | ADD TO |       |       |
|--------|------------------------------------------|----------|--------|------------|--------|--------|-------|-------|
| NO.    | DESCRIPTION                              | WxD      | (LSS ) | HEIGHT     | (135.) | 1      | 6+    | CART  |
| H-7684 | Mesh                                     | 20 x 19" | 300    | 19"        | 23     | \$140  | \$130 | 1 ADE |
| H-6965 | Mesh w/ Armrests                         | 20 1 17  | 300    | 17         | 26     | 150    | 140   | 1 ADI |

| MODEL<br>NO. | DESCRIPTION        | SEAT DIMENSIONS<br>W x D | CAPACITY<br>(LBS.) | SEAT<br>HEIGHT | WT.<br>(LBS.) | PRICE EACH |      | ADD TO        |               |
|--------------|--------------------|--------------------------|--------------------|----------------|---------------|------------|------|---------------|---------------|
|              |                    |                          |                    |                |               | 1          | 6÷   | CART          |               |
| H-3733       | Fabric             | 19 x 17 <sup>1</sup> /2" | 000                | 17 1/2" 300    | 105           | 21         | \$70 | \$65          | Specify Color |
| H-3734       | Fabric w/ Armrests |                          | 300                | 19ª            | 23            | 75         | 70   | Specify Color |               |