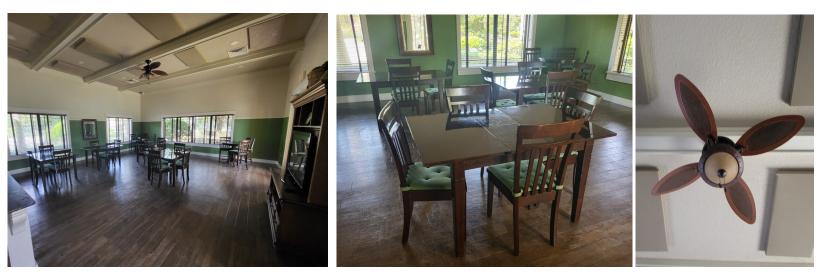

## Facility Updates:

- Tree Amigos will be doing their semi-annual mulching and providing additional soil build up to the plant beds due to routine washout. They will be providing a quote for additional mulch for the playgrounds.
- We are looking to remove and update the lighting at the Amenity Center entrance with brighter LED lighting and replace the existing fans. (Photos and estimate attached)
- We are looking to replace the existing furniture in the Social Hall. (Estimates and photos attached).
- The exterior fencing is in need of painting, we are seeking approval to get quotes . (Photos)
- We plan to close the Fitness Center on 2.4.25 for half day for painting, repairing damage and replacing of metal sheeting along front wall near Smith Machine. (Photos)

## **Current Facility Projects/ Concerns**

**Existing exterior Amenity Center Fencing in need of repainting** 

Repairs, Painting and Replacement of Aluminum Sheeting Required in Fitness Center

**Replace Current Social Hall Room Furniture** 