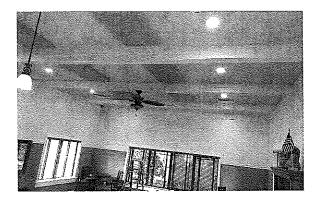

## **Operations Manager Update:**

- New Dive Block Covers were ordered and received.
- Additional sound panels were installed on the ceiling in the Social Hall. (Photo)
- New flags were replaced at the roundabout and on tower. (Photo)
- Sidewalk repaired at Fort Williams Drive.
- Poles were cemented into the ground (again) at the Dog Park.
- The drainage issues at Rustlewood Lane have been taken care of.

# **Operations & Facility Update**

Additional Sound Panels Installed in Social Hall

**New Flags** 