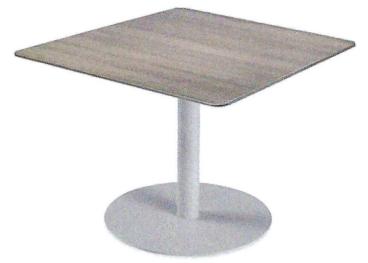

## Deluxe Café Table - 36 x 36", Gray

Q. More Images

Modern design used in breakrooms, cafés and lounges.

- 1" thick laminate top with beveled edge. 30" high.
- · Scratch-resistant surface is easy to clean.
- Sturdy, round steel base with 3" diameter steel column.
- Stackable Chairs available.

| SPECIFY COLOR: |        |            |        |            |       |          |             |
|----------------|--------|------------|--------|------------|-------|----------|-------------|
| MODEL SHAPE    |        | DIMENSIONS | WT.    | PRICE EACH |       | COLOR    | IN STOCK    |
| NO.            |        | LxW        | (LBS.) | 1          | 6+    | COLOR    | SHIPS TODAY |
| H-9718GR       | Square | 36 x 36"   | 89     | \$265      | \$255 | 🖬 Gray 👻 | 1 ADD       |