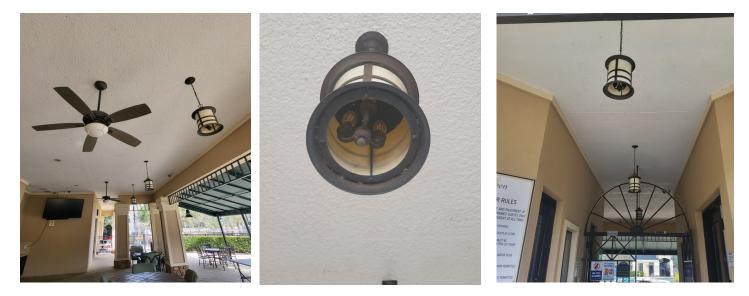

## Facility Updates:

- Tree Amigos will be doing their semi-annual mulching and providing additional soil build up to the plant beds due to routine washout. They will be providing a quote for additional mulch for the playgrounds.
- We are looking to remove and update the lighting at the Amenity Center entrance with brighter LED lighting and replace the existing fans. (Photos and estimate attached)
- We are looking to replace the existing furniture in the Social Hall. (Estimates and photos attached).
- The exterior fencing is in need of painting, we are seeking approval to get quotes . (Photos)
- We plan to close the Fitness Center on 2.4.25 for half day for painting, repairing damage and replacing of metal sheeting along front wall near Smith Machine. (Photos)

## **Operations Projects/ Concerns**

Washout due to broken reclaimed water line and old Cypress roots.

**Replace/Update Lighting and fans at Amenity Center** 