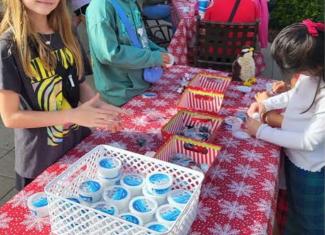

## Lifestyle Events Recap:

- Our community Snow Time with Santa event was held on Sunday, December 15th at the Amenity Center. (Photos)
- We held our Annual Polar Plunge on January 1st with over 125 ppl in attendance. (Photos)
- The 50+ Group held their monthly themed social in the Social Hall on January 10th.