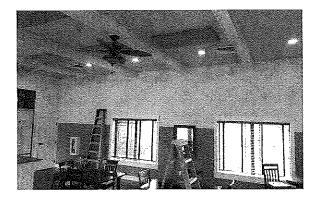

## **Operations Manager Update:**

- New Dive Block Covers were ordered and received.
- Additional sound panels were installed on the ceiling in the Social Hall. (Photo)
- New flags were replaced at the roundabout and on tower. (Photo)
- Sidewalk repaired at Fort Williams Drive.
- Poles were cemented into the ground (again) at the Dog Park.
- The drainage issues at Rustlewood Lane have been taken care of.

# **Operations & Facility Update**

Additional Sound Panels Installed in Social Hall

**New Flags** 