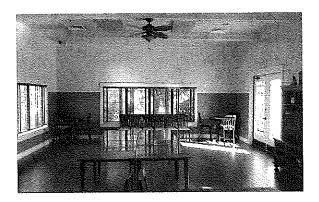

# **Social Hall Furniture Replacement Overview**

## **Current Furniture:**

(4) 36"x 54" tables & (14) Chairs

(2) Hight tops Tables & (6) Chairs

## **Replacement Options/Recommendations:**

(8) 36"x36" Tables & (32) Chairs

• Multipurpose use with flexibility to put together and have chairs stackable

## **Current Facility Projects/ Concerns**

**Existing exterior Amenity Center Fencing in need of repainting** 

Repairs, Painting and Replacement of Aluminum Sheeting Required in Fitness Center

**Replace Current Social Hall Room Furniture** 