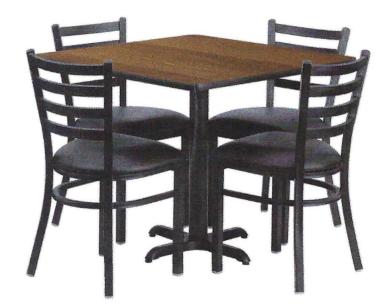

# **SOCIAL HALL FURNITURE OPTION 2 : WAYFAIR**

re / Kitchen & Dining Furniture / Dining Tables & Seating / Kitchen & Dining Room Sets / SKU: W000292801

Lomonaco 36" Square Laminate Table Set with X-Base and 4 Ladder Back Metal Chairs

See More by Winston Porter

4.2 \*\*\* \* \* 18 Reviews

\$467.69 \$691.00 32% Off \$78/mo. suggested payments w/6 mo. or financing<sup>1</sup>

Pro Price: \$ Businesses Only Enroll your business for FREE to save on select items.

Table Top Color: Black/Walnut

FREE Fast Delivery Get it by Wed, Jan 15 to <u>32259</u>

#### **About This Product**

Don't have time to search through hundreds or thousands of table and seating options? This complete Banquet Table and Chair set saves you time to focus on your growing business. This set includes an elegant Laminate Table Top, X-Base and 4 Metal Ladder Back Chairs. Surface is heat, scratch and moisture resistant. Easily clean using a mild detergent and water, dry clean to keep your tables spotless. Use this setup in banquet halls, wedding ceremonies, hotel conferences, restaurants, break room/cafeteria settings or any other social gathering. The lightweight designer metal chair will enhance any environment. Whether you are just starting your business or upgrading your home or business furniture this restaurant quality table set will round out your dining space.

#### Features

- Table and Chair Set
- Set Includes 4 Chairs, Square Table Top and X-Base
- Designed for Commercial and Home Use
- Table: 1.125" Thick Top, Laminate Finish, High Impact Melamine Core, T-Mold Edge
- Cast Iron Construction, Easy 2-Piece Assembly with Single Bolt, Top Plate Pre-Welded to Column, Powder Coated Finish, Table Size: 36"W x 36"D x 30"H
- Ladder Back Metal Chair: 500 lb. Seating Capacity, Upholstered Seat, 2.5" Thick Padded Seat with CAL 117 Fire Retardant Foam
- 18 Gauge Steel Frame, Welded Joint Assembly, Curved Support Bar, Powder Coated Frame Finish