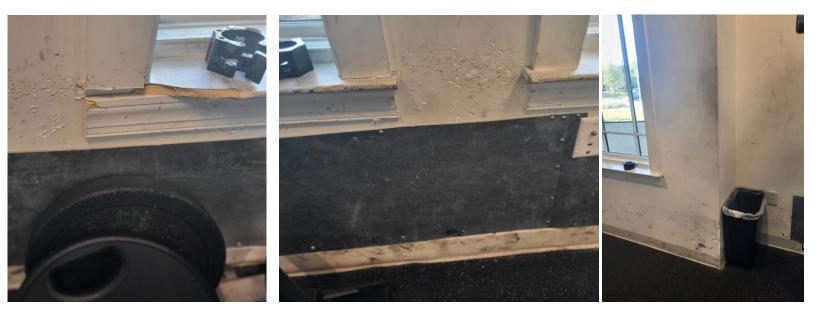

## Facility Updates:

- Tree Amigos will be doing their semi-annual mulching and providing additional soil build up to the plant beds due to routine washout. They will be providing a quote for additional mulch for the playgrounds.
- We are looking to remove and update the lighting at the Amenity Center entrance with brighter LED lighting and replace the existing fans. (Photos and estimate attached)
- We are looking to replace the existing furniture in the Social Hall. (Estimates and photos attached).
- The exterior fencing is in need of painting, we are seeking approval to get quotes . (Photos)
- We plan to close the Fitness Center on 2.4.25 for half day for painting, repairing damage and replacing of metal sheeting along front wall near Smith Machine. (Photos)

## **Current Facility Projects/ Concerns**

**Existing exterior Amenity Center Fencing in need of repainting** 

Repairs, Painting and Replacement of Aluminum Sheeting Required in Fitness Center

**Replace Current Social Hall Room Furniture** 