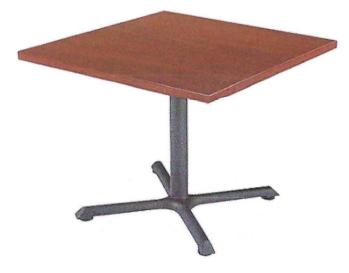

## Café Table - 36 x 36", Mahogany

EACY ACCEMPTY CHIDE WIA MANTOD CDEICUT

Bring people together for a meeting, lunch break or study session.

- 1½" thick top with smooth, scratch-resistant laminate surface.
- Sturdy steel base. Leveling feet prevent wobble.
- Easy to clean. 30" high.
- <u>Stackable Chairs</u> available.

| 0, | More | Images |
|----|------|--------|
|    |      |        |

| DR:                     | SPECIFY COLO |       |               |                     |          |              |           |
|-------------------------|--------------|-------|---------------|---------------------|----------|--------------|-----------|
| IN STOCK<br>SHIPS TODAY | COLOR        |       | WT.<br>(LBS.) | DIMENSIONS<br>L x W | SHAPE    | MODEL<br>NO. |           |
| 1 ADD                   | 🛚 Mahogany 👻 | \$215 | \$225         | 66                  | 36 x 36" | Square       | H-6269MAH |

EASY ASSEMBLY, SHIPS VIA MOTOR FREIGHT.