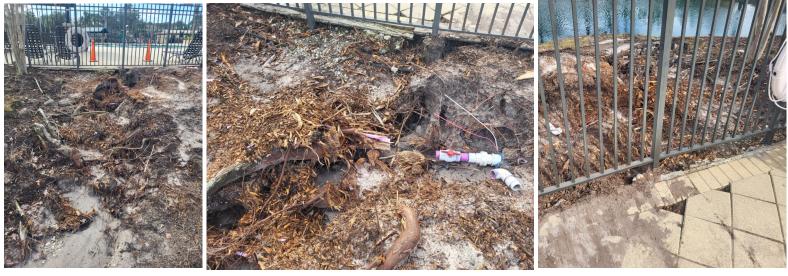

## **Current Operations Projects/ Areas of Concerns:**

- There is a undetermined broken pipe under pool tank #1. This did require us to close the Family Pool until the leak is found and repaired.
- The AC/Heater drums at the Fitness center were leaking and needed to be replaced. The new drums have been ordered by Aberdeen Air and we are awaiting parts.
- Tree Amigos hit a reclaimed water line while grinding the remaining Cypress Trees stumps/roots. The rotting roots were causing washout and paver issues to the pool deck. This area will require a drain, dirt and fixing pavers. (Photos)
- Tree Works has provided a quote for the tree trimming and removal of all the trees and underbrush onside of road up to pine trees on southwest entrance to Eastwood to open up sight lines of oncoming traffic. (Quote attached)