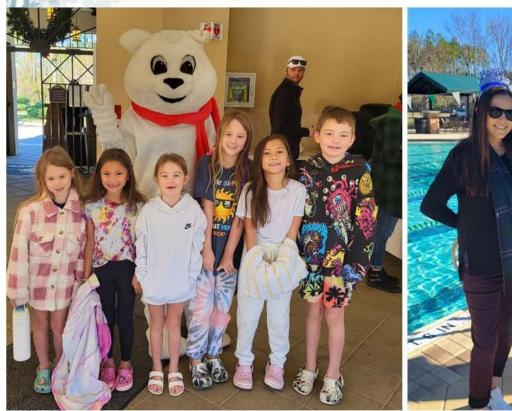

## Lifestyle Events Recap:

- Our community Snow Time with Santa event was held on Sunday, December 15th at the Amenity Center. (Photos)
- We held our Annual Polar Plunge on January 1st with over 125 ppl in attendance. (Photos)
- The 50+ Group held their monthly themed social in the Social Hall on January 10th.