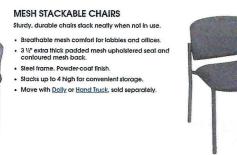

#### FABRIC STACKABLE CHAIRS

Sturdy, durable chairs stack neatly when not in use.

- Classic look and comfort for breakrooms and reception areas.
- 2 1/2" thick foam padded seat with 2" back.
- Steel frame. Powder-coat finish.
- · Stacks up to 5 high for convenient storage.
- Move with <u>Dolly</u> or <u>Hand Truck</u>, sold separately.

| MODEL  | DEL DESCRIPTION SEAT DIMENSIONS CAPACITY | SEAT     | WT.    | PRICE EACH |        | ADD TO |       |       |
|--------|------------------------------------------|----------|--------|------------|--------|--------|-------|-------|
| NO.    | DESCRIPTION                              | WxD      | (LSS ) | HEIGHT     | (135.) | 1      | 6+    | CART  |
| H-7684 | Mesh                                     | 20 x 19" | 300    | 19"        | 23     | \$140  | \$130 | 1 ADE |
| H-6965 | Mesh w/ Armrests                         | 20 1 17  | 300    | 17         | 26     | 150    | 140   | 1 ADI |