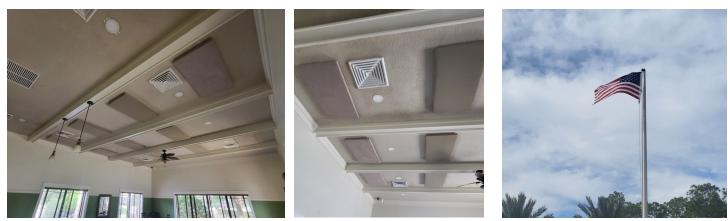

## **Operations Manager Update:**

- New Dive Block Covers were ordered and received.
- Additional sound panels were installed on the ceiling in the Social Hall. (Photo)
- New flags were replaced at the roundabout and on tower. (Photo)
- Sidewalk repaired at Fort Williams Drive.
- Poles were cemented into the ground (again) at the Dog Park.
- The drainage issues at Rustlewood Lane have been taken care of.

# **Operations & Facility Update**

Additional Sound Panels Installed in Social Hall

**New Flags** 