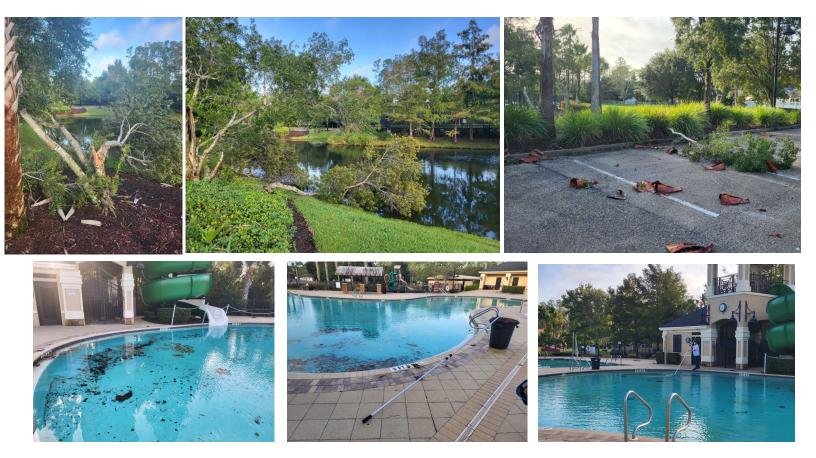

# Facility Update:

- We had two storms come through since our last meeting, Helene and Milton. The facilities were secured for both storms. We had very minimal damage to the amenities and property with a few trees down near the ponds and by the pool and fallen trees in the preserve area.
- Glowbug completed installation at the Fitness Center and Amenity center building. He is currently working on the Slide Tower and then will work on the Monuments before completion.
- New weights were ordered for the Fitness Center.
- The HVAC repair parts have been ordered and are expecting them to arrive in 4-6 weeks.
- The awning covers have been ordered. We are expecting 8-10 weeks until delivery and replacement.

# Hurricanes Helene and Milton Preparation and Clean up

# **Minimal Damage Caused by Hurricanes**

EIGHTH ORDER OF BUSINESS

A.