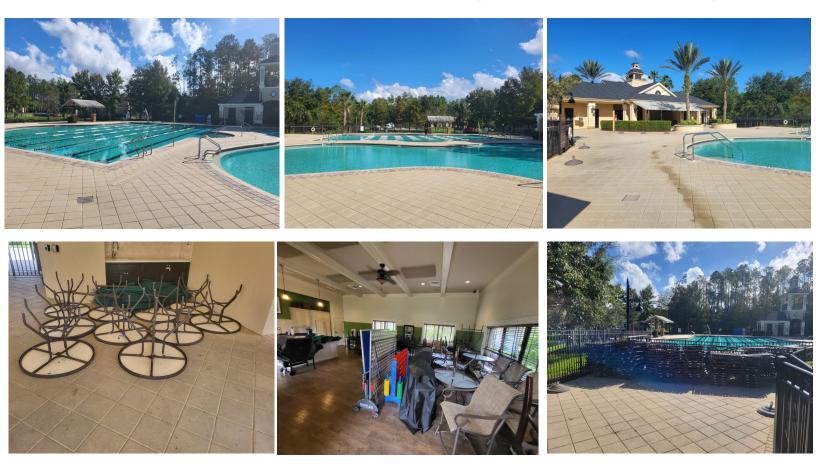

# **Operations Manager Update:**

- Basketball nets replaced.
- Amenity Center parking lot curbing pressure washed.
- Pool deck shower repaired.
- Hurricane damaged trees were removed from common areas and lakes.
- The canopy on the oak trees along designated areas on Longleaf were lifted and brush was cut back off of sidewalks.
- Filters in Recreational Pool Tank were replaced.

# Facility Update:

- We had two storms come through since our last meeting, Helene and Milton. The facilities were secured for both storms. We had very minimal damage to the amenities and property with a few trees down near the ponds and by the pool and fallen trees in the preserve area.
- Glowbug completed installation at the Fitness Center and Amenity center building. He is currently working on the Slide Tower and then will work on the Monuments before completion.
- New weights were ordered for the Fitness Center.
- The HVAC repair parts have been ordered and are expecting them to arrive in 4-6 weeks.
- The awning covers have been ordered. We are expecting 8-10 weeks until delivery and replacement.