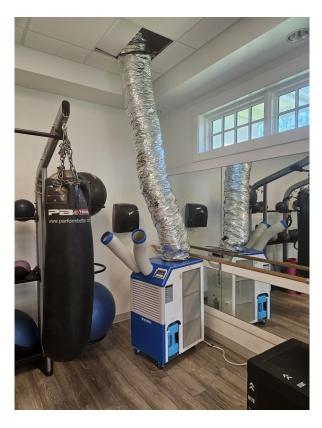

## **Operations Manager Update:**

- Portable AC Unit installed in gym Aerobics Room. (See Photo)
- All lights replaced on pool deck with new bulbs. (See Photo)
- Reported Dead Trees removed on Fort Worth.
- Fountain is being repaired on Lake 3 (Rustle Wood) by Future Horizons. They had been waiting on parts to be received.
- Pool deck shower handle replaced. (See Photo)
- Pool inlet cover repaired and replaced.
- Trash Can replaced at Seaton Manor monument.
- Broken chairs repaired in Social Hall. (See Photo)

# **Operations & Facility Update**

**Portable AC Unit In Social Hall** 

**Pool Shower Handle Replaced** 

**Pool Deck Lights Replaced** 

**Social Hall Furniture Repaired** 