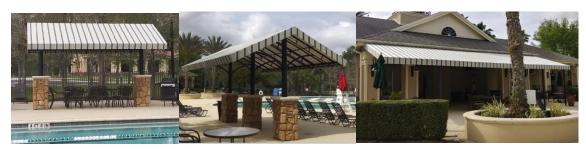

# Aberdeen CDD Proposal/Quotes Overview

Project: Shade Structure Recover

Date: September 2024

|                | Quote #1                                                   | Quote #2                                | Quote #3                                                      |
|----------------|------------------------------------------------------------|-----------------------------------------|---------------------------------------------------------------|
| COMPANY        | Advanced Awning                                            | Superior Awning                         | Thompson Awning                                               |
| Canvas/Acrylic | \$8885.00                                                  | \$8885.00 N/A                           |                                                               |
| Vinyl          | \$8885.00                                                  | \$14,010                                | \$12,500                                                      |
| Warranty       | 10 Year By<br>Manufacturer On Fabric<br>2 Year Workmanship | 10 Year By<br>Manufacturer On<br>Fabric | Pro Rated 10 Year<br>Warranty on Fabric<br>2 Year Workmanship |

<sup>\*</sup> Current Awnings were done by Advanced Awning in 2008.

RECOVER (3) EXISTING SHADE STRUCTURE/AWNINGS WITH NEW FABRIC

2 FREE STANDING - 1 @ 20' LONG X 14' WIDE and 1 @ 17' LONG X 14' WIDE

1 ATTACHED TO BUILDING - 39' WIDE X 10' PROJECTION

FABRIC SELECTIONS TO INCLUDE 10 YR. VINYL OR SUNBRELLA