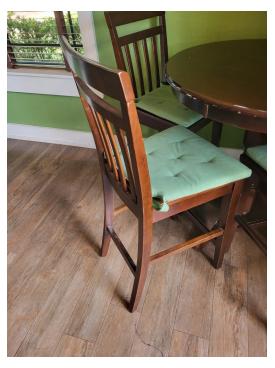

## **Operations Manager Update:**

- Portable AC Unit installed in gym Aerobics Room. (See Photo)
- All lights replaced on pool deck with new bulbs. (See Photo)
- Reported Dead Trees removed on Fort Worth.
- Fountain is being repaired on Lake 3 (Rustle Wood) by Future Horizons. They had been waiting on parts to be received.
- Pool deck shower handle replaced. (See Photo)
- Pool inlet cover repaired and replaced.
- Trash Can replaced at Seaton Manor monument.
- Broken chairs repaired in Social Hall. (See Photo)

# **Operations & Facility Update**

**Portable AC Unit In Social Hall** 

**Pool Shower Handle Replaced** 

**Pool Deck Lights Replaced** 

**Social Hall Furniture Repaired** 