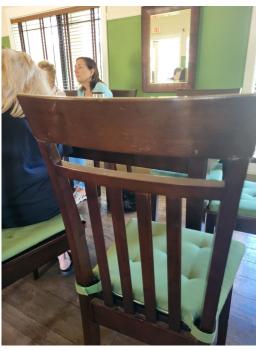

## **Operations Manager Update:**

- Portable AC Unit installed in gym Aerobics Room. (See Photo)
- All lights replaced on pool deck with new bulbs. (See Photo)
- Reported Dead Trees removed on Fort Worth.
- Fountain is being repaired on Lake 3 (Rustle Wood) by Future Horizons. They had been waiting on parts to be received.
- Pool deck shower handle replaced. (See Photo)
- Pool inlet cover repaired and replaced.
- Trash Can replaced at Seaton Manor monument.
- Broken chairs repaired in Social Hall. (See Photo)

# **Operations & Facility Update**

**Portable AC Unit In Social Hall** 

**Pool Shower Handle Replaced** 

**Pool Deck Lights Replaced** 

**Social Hall Furniture Repaired** 