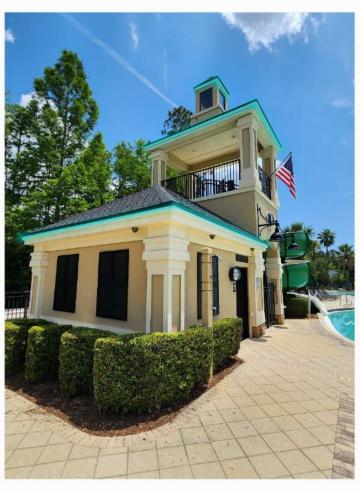

### 5) POOL TOWER WITH 12" COMMERCIAL SPACING

| DESCRIPTION                                                                                                                    | QTY      |             |
|--------------------------------------------------------------------------------------------------------------------------------|----------|-------------|
| Commercial 12" spacing  Commercial Trimlight 12" spacing (priced per foot)  Commercial Trimlight 12" spacing (priced per foot) | 154      |             |
|                                                                                                                                | SUBTOTAL | \$5,390.00  |
| Partnership/Promotional Discount                                                                                               | DISCOUNT | -\$1,078.00 |
|                                                                                                                                | TAX      | \$0.00      |
| Pool tower with 12" commercial spacing                                                                                         | TOTAL    | \$4,312.00  |

311' @ \$23/ft = \$7,153

**Pool Tower** 

-88ft Permanent LED lighting 2 track

# system (Cameo color) -1 Control Box

88' @ \$25 = \$2,200