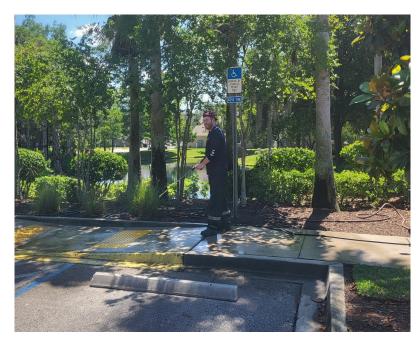

#### **Operations Manager Update:**

- The sidewalk from the amenity center to the basketball court was pressure washed. (See Photo)
- New reinforced fencing was installed around the basketball court. (See Photos)
- Fencing around the front of the playground was repaired.
- The fence on the cut through on Fort William Drive was installed. (See Photos)
- The bug balls were put up around the pool. (See Photo)
- Trees were removed from various areas in the Preserve.
- The pool pump seal replaced and return pipe repaired.
- The leg press machine was repaired, all equipment in the Fitness Center is currently in working order.
- New pool filters were installed in Lap Pool tank.
- Irrigation breaks were repaired at Glasgow, Fitness Center and at Pool by Tree Amigos.