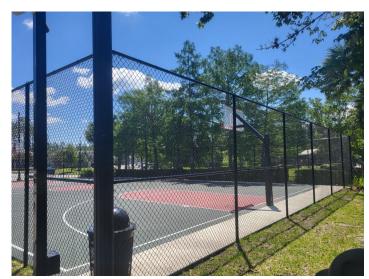

#### **Operations Manager Update:**

- The sidewalk from the amenity center to the basketball court was pressure washed. (See Photo)
- New reinforced fencing was installed around the basketball court. (See Photos)
- Fencing around the front of the playground was repaired.
- The fence on the cut through on Fort William Drive was installed. (See Photos)
- The bug balls were put up around the pool. (See Photo)
- Trees were removed from various areas in the Preserve.
- The pool pump seal replaced and return pipe repaired.
- The leg press machine was repaired, all equipment in the Fitness Center is currently in working order.
- New pool filters were installed in Lap Pool tank.
- Irrigation breaks were repaired at Glasgow, Fitness Center and at Pool by Tree Amigos.

# **Operations & Facility Update**

Sidewalk pressure washed

**Bug Balls (Deter Yellow Flies)** 

Fort William Drive fencing to deter pedestrian traffic.

New reinforced fencing around basketball court

( SINCE DIEZ de MAYO DOESN'T HAVE THE RIGHT RING TO IT ;)