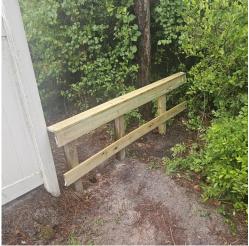

#### **Operations Manager Update:**

- The sidewalk from the amenity center to the basketball court was pressure washed. (See Photo)
- New reinforced fencing was installed around the basketball court. (See Photos)
- Fencing around the front of the playground was repaired.
- The fence on the cut through on Fort William Drive was installed. (See Photos)
- The bug balls were put up around the pool. (See Photo)
- Trees were removed from various areas in the Preserve.
- The pool pump seal replaced and return pipe repaired.
- The leg press machine was repaired, all equipment in the Fitness Center is currently in working order.
- New pool filters were installed in Lap Pool tank.
- Irrigation breaks were repaired at Glasgow, Fitness Center and at Pool by Tree Amigos.

# **Operations & Facility Update**

Sidewalk pressure washed

**Bug Balls (Deter Yellow Flies)** 

Fort William Drive fencing to deter pedestrian traffic.

New reinforced fencing around basketball court

( SINCE DIEZ de MAYO DOESN'T HAVE THE RIGHT RING TO IT ;)