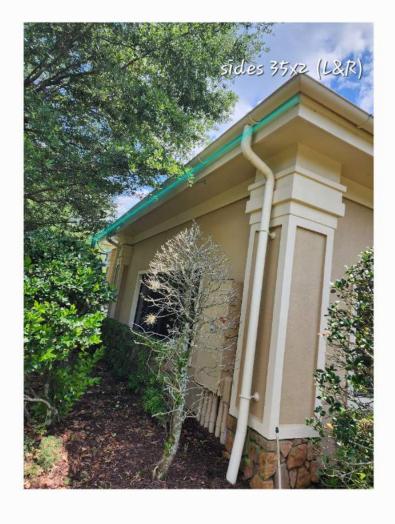

#### 1) FRONT WITH 12" COMMERCIAL SPACING

| Front with 12" Commercial spacing                                                                      | TOTAL    | \$10,388.00 |
|--------------------------------------------------------------------------------------------------------|----------|-------------|
|                                                                                                        | TAX      | \$0.00      |
| Partnership/Promotional Discount                                                                       | DISCOUNT | -\$2,597.00 |
|                                                                                                        | SUBTOTAL | \$12,985.00 |
| Commercial Trimlight 12" spacing (priced per foot)  Commercial Trimlight 12" spacing (priced per foot) | 371      |             |
| Commercial 12" spacing                                                                                 |          |             |
| DESCRIPTION                                                                                            | QTY      |             |

#### 2) LEFT SIDE WITH 12" COMMERCIAL SPACING

| Left side with 12" Commercial spacing              | TOTAL    | \$1,008.00 |
|----------------------------------------------------|----------|------------|
|                                                    | TAX      | \$0.00     |
| Partnership/Promotional Discount                   | DISCOUNT | -\$252.00  |
|                                                    | SUBTOTAL | \$1,260.00 |
| Commercial Trimlight 12" spacing (priced per foot) |          |            |
| Commercial Trimlight 12" spacing (priced per foot) | 36       |            |
| Commercial 12" spacing                             |          |            |
| DESCRIPTION                                        | QTY      |            |

#### 3) RIGHT SIDE WITH 12" COMMERCIAL SPACING

| Right side with 12" Commercial spacing                                                                 | TOTAL    | \$1,008.00 |
|--------------------------------------------------------------------------------------------------------|----------|------------|
|                                                                                                        | TAX      | \$0.00     |
| Partnership/Promotional Discount                                                                       | DISCOUNT | -\$252.00  |
|                                                                                                        | SUBTOTAL | \$1,260.00 |
| Commercial Trimlight 12" spacing (priced per foot)  Commercial Trimlight 12" spacing (priced per foot) | 36       |            |
| Commercial 12" spacing                                                                                 |          |            |
| DESCRIPTION                                                                                            | QTY      |            |

### 4) BACK SIDE WITH 12" COMMERCIAL SPACING

| Back side with 12" Commercial spacing                                      | TOTAL    | \$5,012.00  |
|----------------------------------------------------------------------------|----------|-------------|
|                                                                            | TAX      | \$0.00      |
| Partnership/Promotional Discount                                           | DISCOUNT | -\$1,253.00 |
|                                                                            | SUBTOTAL | \$6,265.00  |
| Commercial Trimlight 12" spacing (priced per foot)                         |          |             |
| Commercial 12" spacing  Commercial Trimlight 12" spacing (priced per foot) | 179      |             |
| Commonsial 13! and sing                                                    |          |             |
| DESCRIPTION                                                                | QTY      |             |