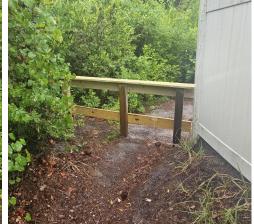

#### **Operations Manager Update:**

- The sidewalk from the amenity center to the basketball court was pressure washed. (See Photo)
- New reinforced fencing was installed around the basketball court. (See Photos)
- Fencing around the front of the playground was repaired.
- The fence on the cut through on Fort William Drive was installed. (See Photos)
- The bug balls were put up around the pool. (See Photo)
- Trees were removed from various areas in the Preserve.
- The pool pump seal replaced and return pipe repaired.
- The leg press machine was repaired, all equipment in the Fitness Center is currently in working order.
- New pool filters were installed in Lap Pool tank.
- Irrigation breaks were repaired at Glasgow, Fitness Center and at Pool by Tree Amigos.

# **Operations & Facility Update**

Sidewalk pressure washed

**Bug Balls (Deter Yellow Flies)** 

Fort William Drive fencing to deter pedestrian traffic.

New reinforced fencing around basketball court

( SINCE DIEZ de MAYO DOESN'T HAVE THE RIGHT RING TO IT ;)