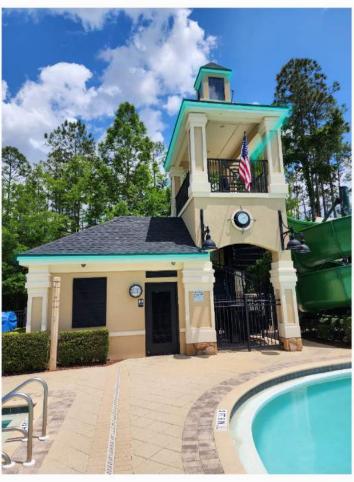

### 5) POOL TOWER WITH 12" COMMERCIAL SPACING

| DESCRIPTION                                                                                                                    | QTY      |             |
|--------------------------------------------------------------------------------------------------------------------------------|----------|-------------|
| Commercial 12" spacing  Commercial Trimlight 12" spacing (priced per foot)  Commercial Trimlight 12" spacing (priced per foot) | 154      |             |
|                                                                                                                                | SUBTOTAL | \$5,390.00  |
| Partnership/Promotional Discount                                                                                               | DISCOUNT | -\$1,078.00 |
|                                                                                                                                | TAX      | \$0.00      |
| Pool tower with 12" commercial spacing                                                                                         | TOTAL    | \$4,312.00  |

# system (Cameo color) -1 Control Box

88' @ \$25 = \$2,200