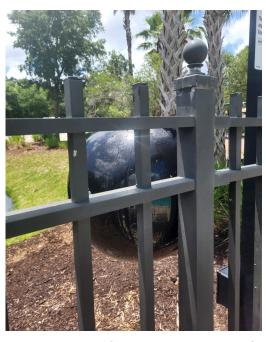

#### **Operations Manager Update:**

- The sidewalk from the amenity center to the basketball court was pressure washed. (See Photo)
- New reinforced fencing was installed around the basketball court. (See Photos)
- Fencing around the front of the playground was repaired.
- The fence on the cut through on Fort William Drive was installed. (See Photos)
- The bug balls were put up around the pool. (See Photo)
- Trees were removed from various areas in the Preserve.
- The pool pump seal replaced and return pipe repaired.
- The leg press machine was repaired, all equipment in the Fitness Center is currently in working order.
- New pool filters were installed in Lap Pool tank.
- Irrigation breaks were repaired at Glasgow, Fitness Center and at Pool by Tree Amigos.

# **Operations & Facility Update**

Sidewalk pressure washed

**Bug Balls (Deter Yellow Flies)** 

Fort William Drive fencing to deter pedestrian traffic.

New reinforced fencing around basketball court

( SINCE DIEZ de MAYO DOESN'T HAVE THE RIGHT RING TO IT ;)