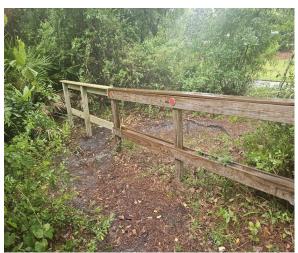

#### **Operations Manager Update:**

- The sidewalk from the amenity center to the basketball court was pressure washed. (See Photo)
- New reinforced fencing was installed around the basketball court. (See Photos)
- Fencing around the front of the playground was repaired.
- The fence on the cut through on Fort William Drive was installed. (See Photos)
- The bug balls were put up around the pool. (See Photo)
- Trees were removed from various areas in the Preserve.
- The pool pump seal replaced and return pipe repaired.
- The leg press machine was repaired, all equipment in the Fitness Center is currently in working order.
- New pool filters were installed in Lap Pool tank.
- Irrigation breaks were repaired at Glasgow, Fitness Center and at Pool by Tree Amigos.

# **Operations & Facility Update**

Sidewalk pressure washed

**Bug Balls (Deter Yellow Flies)** 

Fort William Drive fencing to deter pedestrian traffic.

New reinforced fencing around basketball court

( SINCE DIEZ de MAYO DOESN'T HAVE THE RIGHT RING TO IT ;)