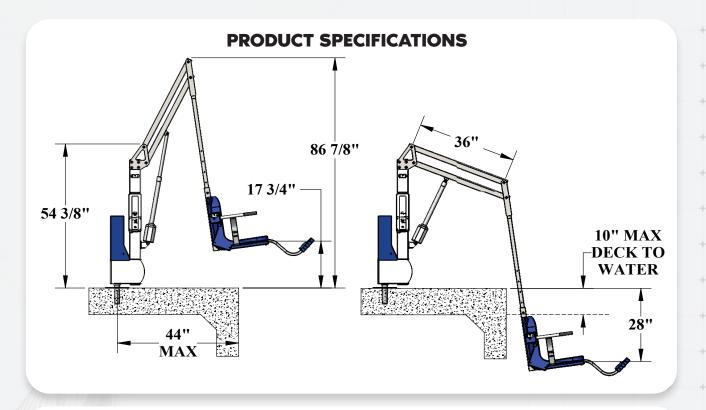

#### Item# F-SCTXL

The New Scout Excel pool lift is ADA compliant and UL Certified. It was designed to provide greater accessibility solutions with versatility, greater water drafts, and a setback up to 44 inches. Additional features of the new Scout Excel include an adjustable height seat pole, direct drive rotation, and it will accommodate most existing anchors by utilizing adapter sleeves. The optional pull-out leg rest may be used for greater clearance on raised pool and spa applications.

#### **FEATURES:**

- UL Certified
- · 375 lb. (170 kg) weight capacity
- · Setback range up to 44"
- 10" water draft
- Adjustable seat pole
- · Direct drive rotation
- · Flip-up armrests
- All stainless steel construction
- · Durable powder coat finish
- · Rechargeable battery & wall mount charger
- Five year structural warranty
- · Five year pro-rated electronics warranty

#### **APPLICABLE POOL PROFILES**

**ROLL OUT** 

PARTIALLY RECESSED

PARTIALLY RECESSED W/CURB

**FULLY RECESSED** 

FLUSH W/ POOL DECK

FLORIDA ROLL OUT

\*provide measurements indicated to confirm application or use online pool lift selector