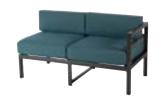

Ship To

Aberdeen CDD Kate Trivelpiece 110 Flower of Scotland Ave. St. Johns, FL 32259 USA

| P.O. No. | Rep | Terms          |
|----------|-----|----------------|
|          | KC  | 50%Deposit/Net |

| Item        | Descripti                                                         | on                      |      | Qty | Cost   | Total  |
|-------------|-------------------------------------------------------------------|-------------------------|------|-----|--------|--------|
| W3055LR     | Color:                                                            | Modular Sectional Piece | with | 1   | 750.00 | 750.00 |
| W3055LR     | Color:                                                            | Modular Sectional Piece | with | 1   | 750.00 | 750.00 |
| WT2648-25SN | l" Rectangular Coffee Table, No<br>Im Base, 18 H, 32 lbs. Frame ( |                         |      | 1   | 450.00 | 450.00 |