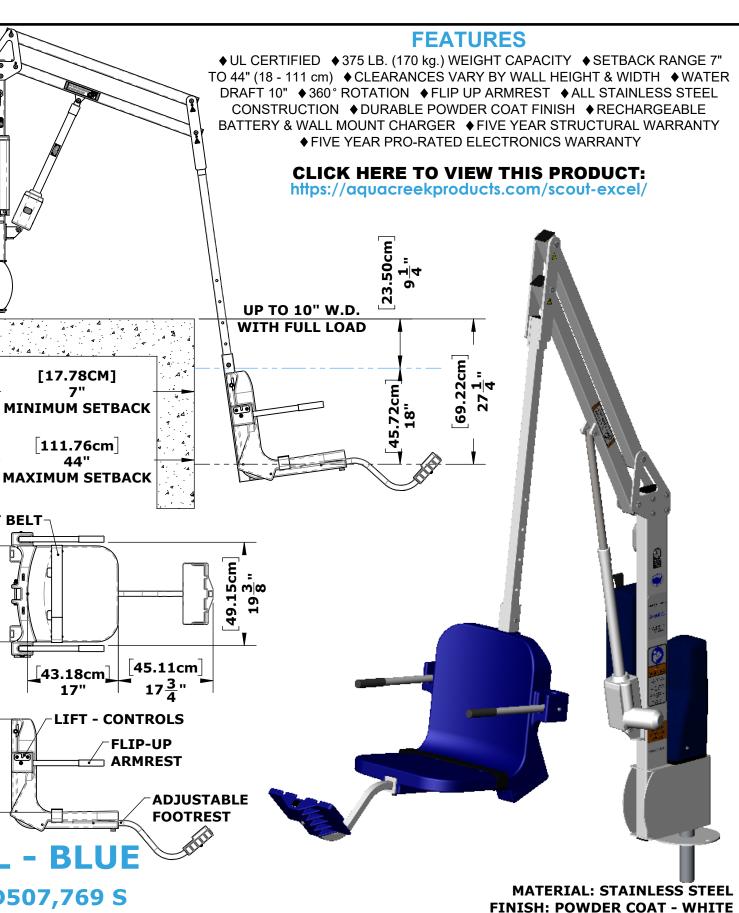

# THE SCOUT EXCEL

#### Item# F-SCTXL

The New Scout Excel pool lift is ADA compliant and UL Certified. It was designed to provide greater accessibility solutions with versatility, greater water drafts, and a setback up to 44 inches. Additional features of the new Scout Excel include an adjustable height seat pole, direct drive rotation, and it will accommodate most existing anchors by utilizing adapter sleeves. The optional pull-out leg rest may be used for greater clearance on raised pool and spa applications.

The Scout Excel is ideal for easy and affordable ADA compliance. Like all Aqua Creek lifts, the Scout Excel is constructed from all stainless steel with a durable powder coat finish in your choice of colors; standard white, gray, or tan. Seats and footrests are also available with color options in standard blue, white, gray, and tan.

Purchase the optional solar charging station to help extend the lift of your battery. The Scout Excel comes standard with the best warranty in the industry, a 5 year structural and 5 year prorated electronics warranty.

#### **FEATURES:**

- UL Certified
- · 375 lb. (170 kg) weight capacity
- · Setback range up to 44"
- 10" water draft
- Adjustable seat pole
- · Direct drive rotation
- · Flip-up armrests
- All stainless steel construction
- · Durable powder coat finish
- · Rechargeable battery & wall mount charger
- Five year structural warranty
- · Five year pro-rated electronics warranty

Become a member of our new Dealer and Architect page. Access to CAD blocks, CSI specs and sales materials.

**REVISIONS** 

**DESCRIPTION** 

**PRODUCTION RELEASE** 

**U.S. PATENT NO. D507,769 S PART NO. F-SCTXL** 

**SCOUT EXCEL - BLUE** 

 $\begin{bmatrix} 44.38cm \\ 17\frac{1}{2}" \end{bmatrix}$ 

[17.78CM]

111.76cm 44"

REV.

**P1** 

**SEAT BELT-**

MISSOULA, MT 59808 (406) 549-0769

CONTINUOUS 360 ROTATION

\*SPECIFICATIONS ARE SUBJECT TO CHANGE WITHOUT NOTICE

**Aqua Creek Products** 

**TOLERANCES** 

**DIMENSIONS ARE IN INCHES UNLESS OTHERWISE SHOWN** FRACTIONAL: ..... ±1/16

ANGULAR: ..... ±1°
TWO PLACE DECIMAL: .... ±.01

THREE PLACE DECIMAL: .. ±.005

[228.60cm]

**9889 GARRYMORE LANE** FAX (406) 549-2602 www.AquaCreek.com

**PROPRIETY AND CONFIDENTIAL INFORMATION** 

IS THE SOLE PROPERTY OF AQUA CREEK PRODUCTS LLC. ANY REPRODUCTION IN PART OR AS A WHOLE WITHOUT WRITTEN PERMISSION FROM AQUA CREEK IS PROHIBITED.

© 2020 AQUA CREEK PRODUCTS. ALL RIGHTS RESERVED.

220.69cm

46.00cm

35.54cm 14"

0.00cm

 $18\frac{1}{8}$ 

**ADJUSTABLE SEAT POLE 16" IN 4" INCREMENTS** 

(SHOWN IN LOWEST POSITION)

P1 - Wednesday, April 7, 2021 8:38:37 AM

**APPROVED** 

**J.MAXWELL** 

APPROX. WEIGHT: 180.94 LBS.

DATE

3/30/2021

PRODUCT NAME: Scout Excel Pool/Spa Access Lift

CSI SECTION: 13 11 46 Swimming Pool Accessories