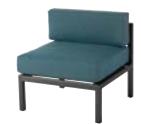

Ship To

Aberdeen CDD Kate Trivelpiece 110 Flower of Scotland Ave. St. Johns, FL 32259 USA

| P.O. No. | Rep | Terms          |
|----------|-----|----------------|
|          | KC  | 50%Deposit/Net |

| Item     | Description                                                                                                                                              | Qty    | Cost   | Total    |
|----------|----------------------------------------------------------------------------------------------------------------------------------------------------------|--------|--------|----------|
| WT4218AU | 42" Round Acrylic Top Dining Table with umbrella hole., 1 1/2" x 3 Flat Tubing Frame. 30lbs. Frame Color: Bronze Age List: \$539.95                      | 3/4" 3 | 450.00 | 1,350.00 |
| W0350CW  | St. Maarten Vinyl Strap Cross Weave Dining Arm Chair with Powo<br>Coated Aluminum Frame, Stacking, 2" Vinyl Straps. 17"SH. Fram<br>Color: ; Strap Color: |        | 160.00 | 1,920.00 |
| W3055    | Barcelona Deep Seating Lounge Chair, All Aluminum Frame, Box Style Cushion, 33"W x 29"D, 19"SH. Frame Color: Cushion Color:                              | ted 2  | 750.00 | 1,500.00 |
| W30155   | Barcelona Deep Seating Modular Center Piece (armless) with Powder Coated Aluminum Frame. Frame Color: Cushion Color:                                     | 1      | 750.00 | 750.00   |
|          |                                                                                                                                                          |        |        |          |