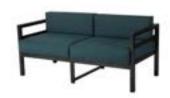

aarten strap furniture has 1" round extrusions and 2" wide virgin vinyl. It is also double wrapped for ensured strength and durability. It is also specially treated for fade resistance and comes in a variety of colors. Making it a perfect choice for both commercial and residential environments.

## Specifications

Product Number: W0350CW

Frame: Extruded Aluminum

Width (in): 22

Depth (in): 27

Height (in): 35

Seat Height (in): 17

Arm Height (in): 23

Weight (lbs): 12

Stacking: Yes





#W3055

#### **Lounge Chair**

32.5"W 29"D 26.5"H

Seat: 19" Arm: 26.5"



#W30155

#### **Armless Lounge Chair**

29"D 26.5"H Seat: 19"



#W30255R

#### **Right Arm Loveseat**

29"D 26.5"H 59"W

Seat: 19" Arm: 26.5"



#### #W30255L

#### **Left Arm Loveseat**

59"W 29"D 26.5"H

Seat: 19" Arm: 26.5"



#W30255

#### Loveseat

61"W 29"D 26.5"H

Seat: 19" Arm: 26.5"



#### #W30355

#### Sofa

88"W 29"D 26.5"H

Seat: 19"

Arm: 26.5"

#W30355C

Sofa Corner for Sectional



#### #W3014

#### Ottoman

29"W 29"D 19"H

# **Deep Cushion Fabric Options**

Colors shown may vary by monitor.

Contact us online or speak to us at 1-877-646-6320 to request a color sample.



















Black

















**Bubbly Sky** 



Pacific Blue Acrylic

Spectrum Indigo

Bubbly Midnight

Navy Blue Acrylic

Citron

Cast Breeze

Bubbly Hunter



Terra

Milano Char







Baltic

Piccolo Trusted





Sailor



#### Mobility Plus of Jacksonville

5285 SHAD RD SUITE 207

JACKSONVILLE, FL 32257 US jacksonville@mobilityplus.com

www.mobilityplusjacksonville.com



#### **Estimate**

**ADDRESS** 

Kate Trivel