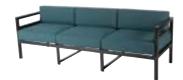

Ship To

Aberdeen CDD Kate Trivelpiece 110 Flower of Scotland Ave. St. Johns, FL 32259 USA

| P.O. No. | Rep | Terms          |
|----------|-----|----------------|
|          | KC  | 50%Deposit/Net |

| Item     | Description                                                                                                                                              | Qty    | Cost   | Total    |
|----------|----------------------------------------------------------------------------------------------------------------------------------------------------------|--------|--------|----------|
| WT4218AU | 42" Round Acrylic Top Dining Table with umbrella hole., 1 1/2" x 3 Flat Tubing Frame. 30lbs. Frame Color: Bronze Age List: \$539.95                      | 3/4" 3 | 450.00 | 1,350.00 |
| W0350CW  | St. Maarten Vinyl Strap Cross Weave Dining Arm Chair with Powo<br>Coated Aluminum Frame, Stacking, 2" Vinyl Straps. 17"SH. Fram<br>Color: ; Strap Color: |        | 160.00 | 1,920.00 |
| W3055    | Barcelona Deep Seating Lounge Chair, All Aluminum Frame, Box Style Cushion, 33"W x 29"D, 19"SH. Frame Color: Cushion Color:                              | ted 2  | 750.00 | 1,500.00 |
| W30155   | Barcelona Deep Seating Modular Center Piece (armless) with Powder Coated Aluminum Frame. Frame Color: Cushion Color:                                     | 1      | 750.00 | 750.00   |
|          |                                                                                                                                                          |        |        |          |