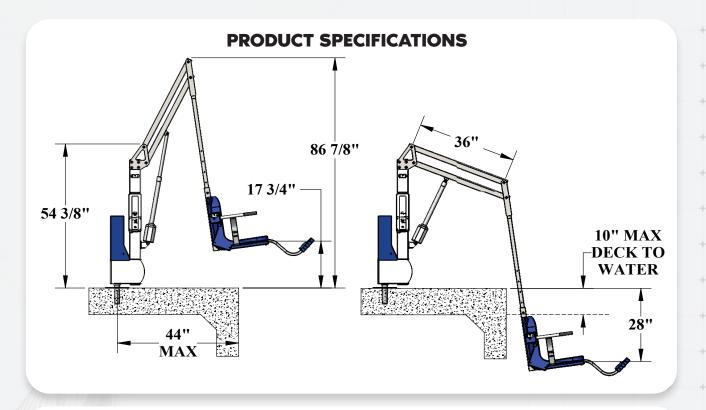

**SCOUT EXCEL - BLUE** 

 $\begin{bmatrix} 44.38cm \\ 17\frac{1}{2}" \end{bmatrix}$ 

[17.78CM]

111.76cm 44"

REV.

**P1** 

**SEAT BELT-**

MISSOULA, MT 59808 (406) 549-0769

CONTINUOUS 360 ROTATION

\*SPECIFICATIONS ARE SUBJECT TO CHANGE WITHOUT NOTICE

**Aqua Creek Products** 

**TOLERANCES** 

**DIMENSIONS ARE IN INCHES UNLESS OTHERWISE SHOWN** FRACTIONAL: ..... ±1/16

ANGULAR: ..... ±1°
TWO PLACE DECIMAL: .... ±.01

THREE PLACE DECIMAL: .. ±.005

[228.60cm]

**9889 GARRYMORE LANE** FAX (406) 549-2602 www.AquaCreek.com

**PROPRIETY AND CONFIDENTIAL INFORMATION** 

IS THE SOLE PROPERTY OF AQUA CREEK PRODUCTS LLC. ANY REPRODUCTION IN PART OR AS A WHOLE WITHOUT WRITTEN PERMISSION FROM AQUA CREEK IS PROHIBITED.

© 2020 AQUA CREEK PRODUCTS. ALL RIGHTS RESERVED.

220.69cm

46.00cm

35.54cm 14"

0.00cm

 $18\frac{1}{8}$ 

**ADJUSTABLE SEAT POLE 16" IN 4" INCREMENTS** 

(SHOWN IN LOWEST POSITION)

P1 - Wednesday, April 7, 2021 8:38:37 AM

**APPROVED** 

**J.MAXWELL** 

APPROX. WEIGHT: 180.94 LBS.

DATE

3/30/2021

PRODUCT NAME: Scout Excel Pool/Spa Access Lift

CSI SECTION: 13 11 46 Swimming Pool Accessories