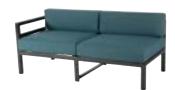

#### **Right Arm Loveseat**

29"D 26.5"H 59"W

Seat: 19" Arm: 26.5"

#### **Left Arm Loveseat**

59"W 29"D 26.5"H

Seat: 19" Arm: 26.5"

#W30255