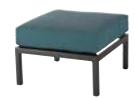

Ship To

Aberdeen CDD Kate Trivelpiece 110 Flower of Scotland Ave. St. Johns, FL 32259 USA

| P.O. No. | Rep | Terms          |
|----------|-----|----------------|
|          | KC  | 50%Deposit/Net |

| Item     | Description                                                                                                                                              | Qty    | Cost   | Total    |
|----------|----------------------------------------------------------------------------------------------------------------------------------------------------------|--------|--------|----------|
| WT4218AU | 42" Round Acrylic Top Dining Table with umbrella hole., 1 1/2" x 3 Flat Tubing Frame. 30lbs. Frame Color: Bronze Age List: \$539.95                      | 3/4" 3 | 450.00 | 1,350.00 |
| W0350CW  | St. Maarten Vinyl Strap Cross Weave Dining Arm Chair with Powo<br>Coated Aluminum Frame, Stacking, 2" Vinyl Straps. 17"SH. Fram<br>Color: ; Strap Color: |        | 160.00 | 1,920.00 |
| W3055    | Barcelona Deep Seating Lounge Chair, All Aluminum Frame, Box Style Cushion, 33"W x 29"D, 19"SH. Frame Color: Cushion Color:                              | ted 2  | 750.00 | 1,500.00 |
| W30155   | Barcelona Deep Seating Modular Center Piece (armless) with Powder Coated Aluminum Frame. Frame Color: Cushion Color:                                     | 1      | 750.00 | 750.00   |
|          |                                                                                                                                                          |        |        |          |