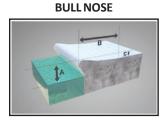

#### **APPLICABLE POOL PROFILES**

**ROLL OUT** 

PARTIALLY RECESSED

PARTIALLY RECESSED W/CURB

**FULLY RECESSED** 

FLUSH W/ POOL DECK

FLORIDA ROLL OUT

\*provide measurements indicated to confirm application or use online pool lift selector