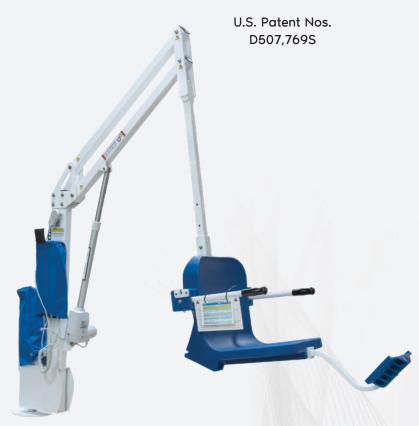

# THE SCOUT EXCEL

#### Item# F-SCTXL

The New Scout Excel pool lift is ADA compliant and UL Certified. It was designed to provide greater accessibility solutions with versatility, greater water drafts, and a setback up to 44 inches. Additional features of the new Scout Excel include an adjustable height seat pole, direct drive rotation, and it will accommodate most existing anchors by utilizing adapter sleeves. The optional pull-out leg rest may be used for greater clearance on raised pool and spa applications.

The Scout Excel is ideal for easy and affordable ADA compliance. Like all Aqua Creek lifts, the Scout Excel is constructed from all stainless steel with a durable powder coat finish in your choice of colors; standard white, gray, or tan. Seats and footrests are also available with color options in standard blue, white, gray, and tan.

Purchase the optional solar charging station to help extend the lift of your battery. The Scout Excel comes standard with the best warranty in the industry, a 5 year structural and 5 year prorated electronics warranty.

#### **FEATURES:**

- UL Certified
- · 375 lb. (170 kg) weight capacity
- · Setback range up to 44"
- 10" water draft
- Adjustable seat pole
- · Direct drive rotation
- · Flip-up armrests
- All stainless steel construction
- · Durable powder coat finish
- · Rechargeable battery & wall mount charger
- Five year structural warranty
- · Five year pro-rated electronics warranty