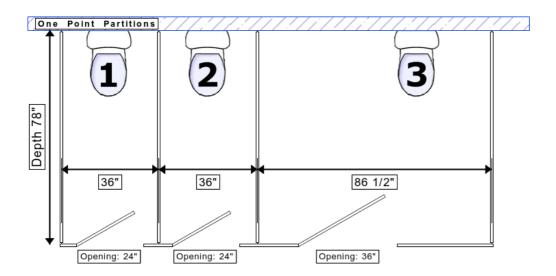

#### Proposal For Pool Bathroom Partition

- 1. Total Restroom \$3,033.48 Steel Partition
- 2. One Point Partitions \$2,711.00 Steal Partition

The bathroom partition inside the Side bathrooms are in very bad condition as seen by photos bellow. The hinges are not lining up correctly anymore because of the deterioration of the wood at the bottom of the Partitions. The doors don't close or lock correctly and they are getting worse over time. I am looking to purchase new partitions and install them myself after painting the bathrooms in next week or so. I would like to go with the steel Partitions because they can handle more wear and tear than the others and being this bathroom is used mainly by the kids it would be a wiser choice.