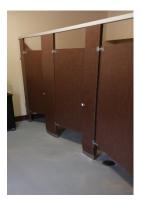

#### Proposal For Pool Bathroom Partition

- 1. Total Restroom \$3,033.48 Steel Partition
- 2. One Point Partitions \$2,711.00 Steal Partition

The bathroom partition inside the Side bathrooms are in very bad condition as seen by photos bellow. The hinges are not lining up correctly anymore because of the deterioration of the wood at the bottom of the Partitions. The doors don't close or lock correctly and they are getting worse over time. I am looking to purchase new partitions and install them myself after painting the bathrooms in next week or so. I would like to go with the steel Partitions because they can handle more wear and tear than the others and being this bathroom is used mainly by the kids it would be a wiser choice.