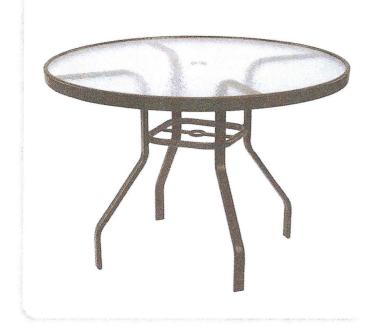

bility resulting from receiving, installation and use of these products. All Shipments are scheduled ASAP "as soon as possible". All efforst will be made to expedite, however the purchaser acknowledges no arrival dates are guaranteed. Customer agrees to pay reasonable collection costs allowed by law and/or attorneys fees incurred in connection with the collection of this transaction. The venue for any litigation with Furniture Leisure, Inc will be Flagler County, FL.

Receiving, Offloading, Assembly, Placement of Furniture, Installation, and Removal of Packing Materials of the merchandise is solely the customer's responsibility and is not included in the above price.

Title Signature Date

# 42" Round Acrylic Patio Dining Table with Commercial Aluminum Frame

**Product SKU: RPWT4218AU** 





#### Description

Our 42" round dining table features an aluminum frame with an acrylic top to give a residential look while providing commercial quality. The acrylic top looks like glass but doesn't have the liability, while also being a much lighter and more durable material. Also, choose whether to include a hole for an umbrella in the center of the table, which comes with a nylon plug. The robust 1.5" x 3/4" extruded aluminum frame is sandblasted and then powder coated with your choice of frame color, creating a rust-resistant finish. A capture rim design has been added to the top of the 28" high frame to restrict the movement of the acrylic. The acrylic top can be replaced, making it a great investment. This round acrylic top dining table is a wonderful addition to hotels, resorts