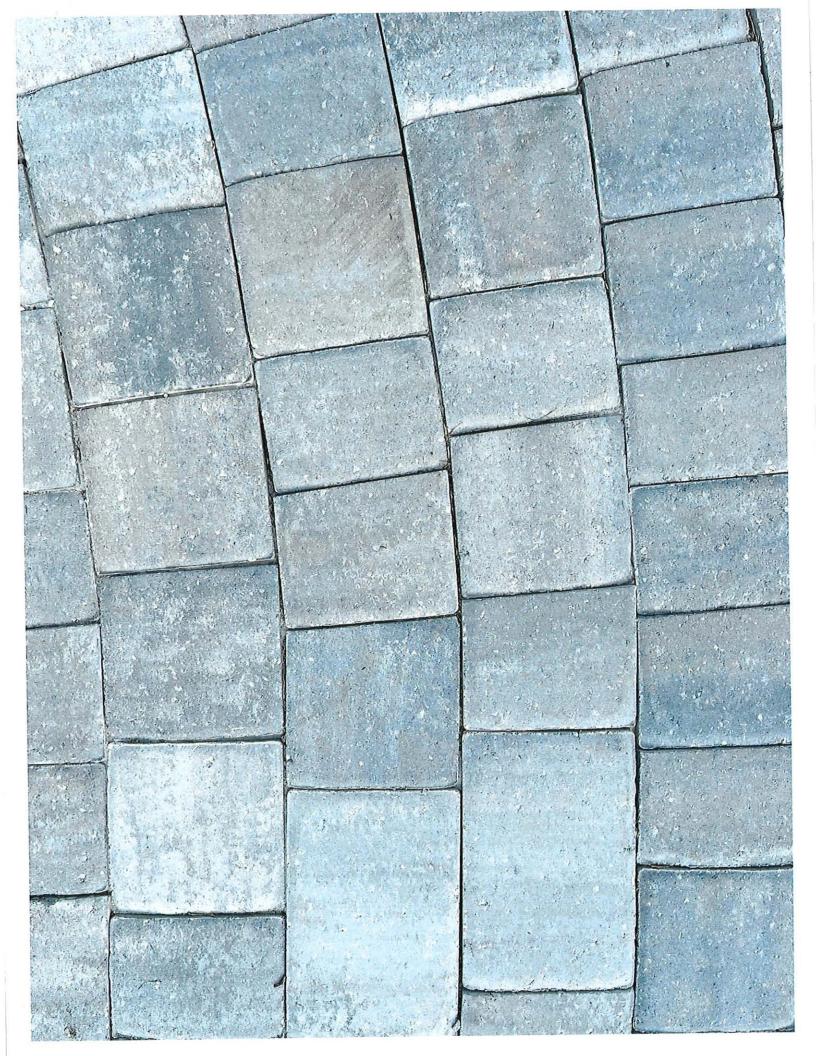

**5.** Patio, Driveway, and Sidewalk extensions: (Must Submit Scaled plans and drawings showing all proposed improvements plotted to scale on survey with measurements and setbacks accurately denoted. Must provide all material specifications - Name, Type, Color, and Description of any and all materials. Photo examples obtained from Internet Web Sources will facilitate the submittal process.)

Herb Boyett Wednesday, September 14, 2022 3:25 PM 'melissabailey76@yahoo.com' 681 Fort William Drive - Aberdeen 20220914153404600.pdf

Ms. Bailey:

- Please be advised the ARC will need the following to review your submittal.
- 1. Show sidewalk drawn to scale on a copy of your survey.
- 2. Drawing should show sidewalk width, distance from dwelling, and distance from property line.
- 3. Provide written and pictorial specifications for pavers.
- 4. Your drawing shows a pool and fence. Are you also requesting a pool and fence? Please advise accordingly.

- 1. Show sidewalk drawn to scale on a copy of your survey.
- 2. Drawing should show sidewalk width, distance from
- dwelling, and distance from property line.
- 3. Provide written and pictorial specifications for pavers.
- 4. Your drawing shows a pool and fence. Are you also requesting a pool and fence?