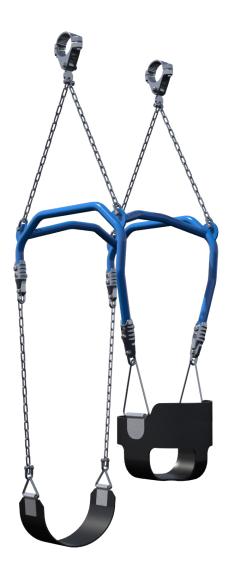

# See Me Swing

#### Features

Swing face-to-face and eye-to-eye with our See Me Swing. The See Me Swing brings children ages 24-47 months together with an older child or adult to swing in tandem.

- Includes a bucket seat for a child ages 24-47 months along with a comfortable belt seat for an older child or adult
- Features sturdy, powder coated steel frame
- Designed to allow adults and children to swing while face to face
- Encourages intergenerational play
- Patent-pending design

24-47 Month Swing Model Number: TFR0662XX

### **Color Options**

Belt Seat & Bucket Seat

Frame