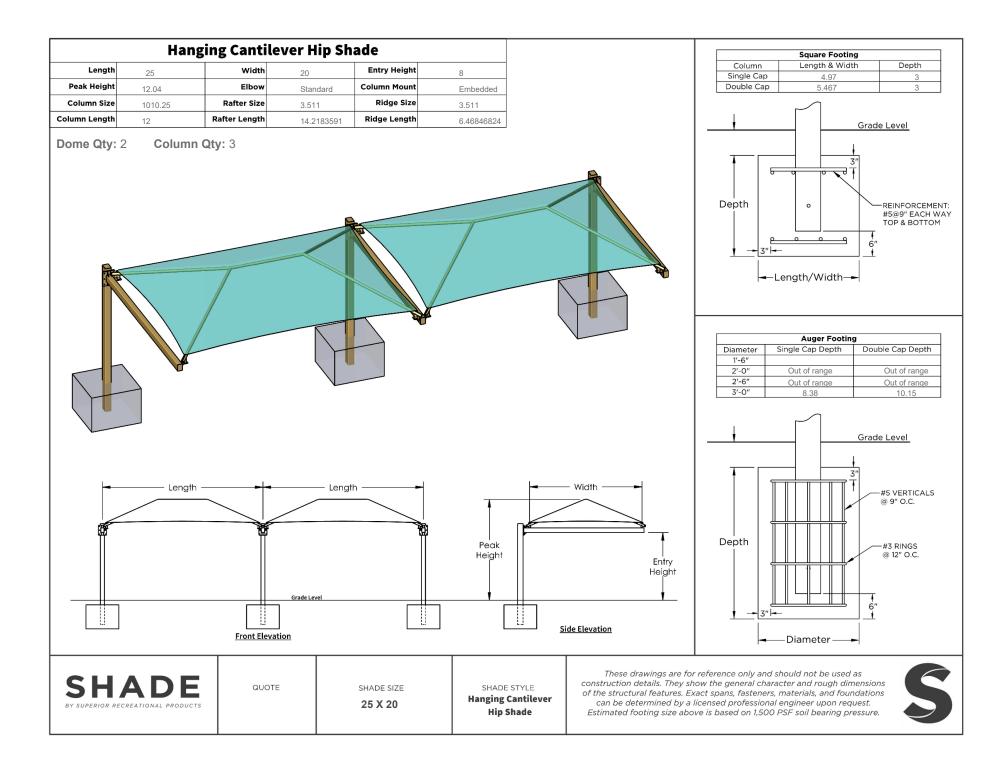

PROPOSEDBelynda TharpeTOFirst Service Residential110 Flower of Scotland Ave.St. Johns, FL 32259904-217-0925Belynda.tharpe@fsresidential.com

BILL TO Same

| SAL  | ESPERSON | SHIPPING METHOD                                                                | PA          | AYMENT TERM | S           |  |
|------|----------|--------------------------------------------------------------------------------|-------------|-------------|-------------|--|
| -    | Terry    | Installed                                                                      | Installed 5 |             | 50% Deposit |  |
| QTY  | ITEM #   | DESCRIPTION                                                                    | DESCRIPTION |             | LINE TOTAL  |  |
| 1ea. |          | RP 50'x20' Double Dome Hanging Cantilever Shade ructure                        |             |             | 19,500.00   |  |
| 3ea. |          | ooters per Engineering 4.97'x4.97'x3' & 5.46'x5.46'x3' w/<br>equired steel 5,4 |             | 5,400.00    |             |  |
|      |          | Note-Shade posts to be located outside of Wall                                 |             |             |             |  |

| Subtotal     | 24,900.00 |
|--------------|-----------|
| Tax Rate     | .07       |
| Tax          | Exempt    |
| Freight      | 1,499.00  |
| Installation | 4,500.00  |
| Total Due    | 30,899.00 |