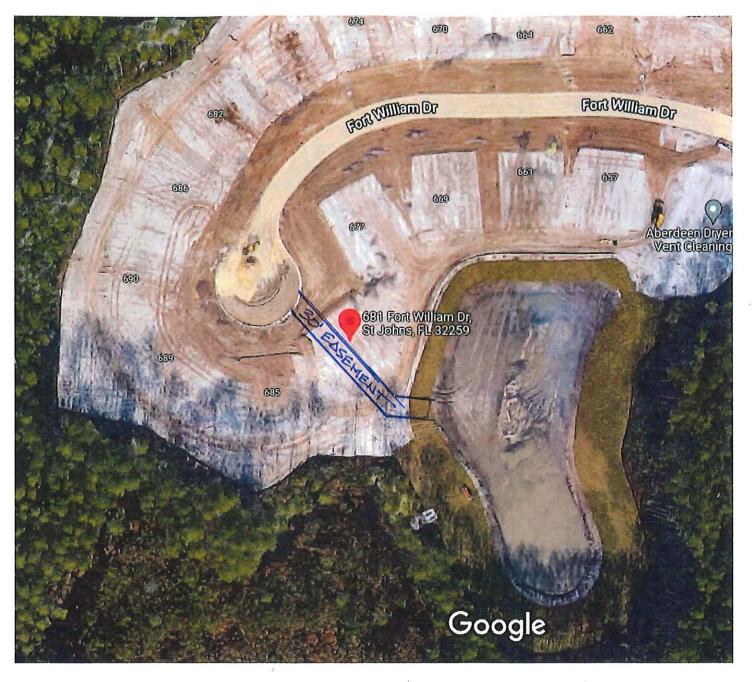

Add sidewalk from right side of the driveway to the backyard

Lions bridge

## All:

Please see the attached. The owner is wishing to construct a sidewalk within a 30' drainage easement which may be an access easement. Could you please advise as to whether the CDD would allow any encroachment into the easement. Thank you-

Jim,

I think the first step would be to coordinate with Jay to determine if the CDD actually uses this easement to access the stormwater pond or not. It appears to be only a 15' wide easement with 7.5' of easement on each lot. From an engineering perspective, I do not typically have a problem with sidewalks encroaching into the easement area since they are not obstructive (in other words, access can still be maintained because the sidewalk can be driven over). If there will also be a fence, then that is a separate issue. The CDD would likely need a Hold Harmless agreement or similar so that if the CDD ever has to utilize the easement and damages the sidewalk that restoration of the area is agreed upon up front. I would defer to Wes on that matter.