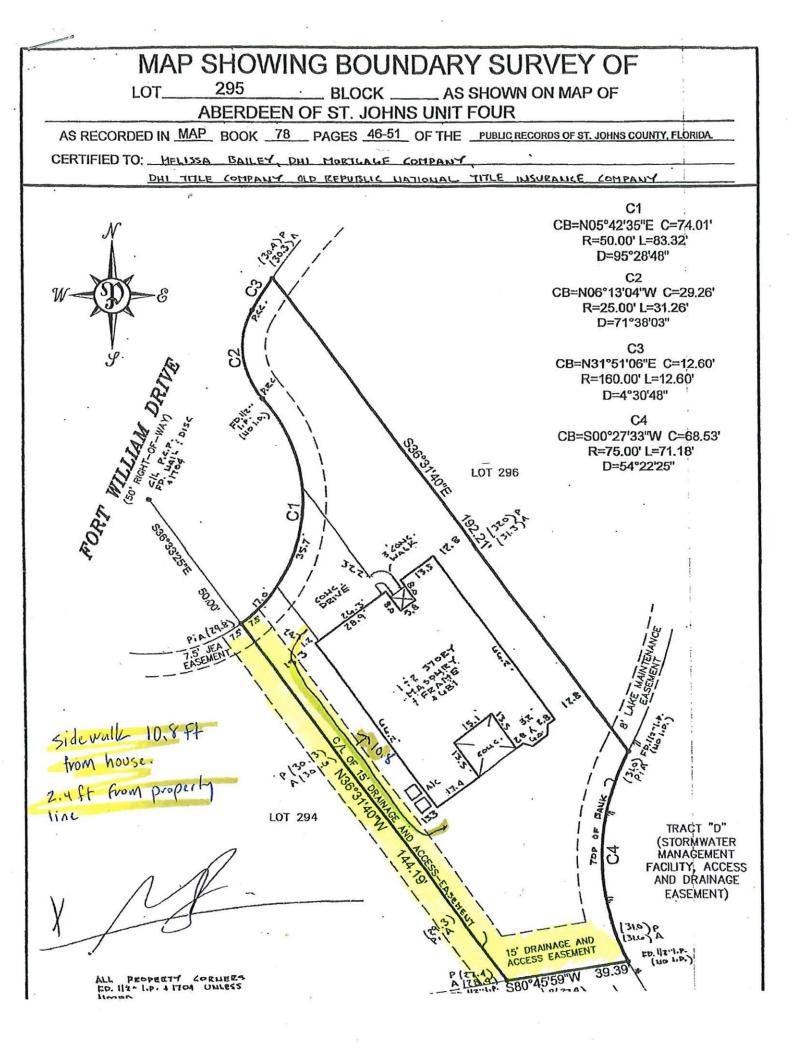

Herb Boyett Wednesday, September 14, 2022 3:25 PM 'melissabailey76@yahoo.com' 681 Fort William Drive - Aberdeen 20220914153404600.pdf

Ms. Bailey:

- Please be advised the ARC will need the following to review your submittal.
- 1. Show sidewalk drawn to scale on a copy of your survey.
- 2. Drawing should show sidewalk width, distance from dwelling, and distance from property line.
- 3. Provide written and pictorial specifications for pavers.
- 4. Your drawing shows a pool and fence. Are you also requesting a pool and fence? Please advise accordingly.

- 1. Show sidewalk drawn to scale on a copy of your survey.
- 2. Drawing should show sidewalk width, distance from
- dwelling, and distance from property line.
- 3. Provide written and pictorial specifications for pavers.
- 4. Your drawing shows a pool and fence. Are you also requesting a pool and fence?

## All:

Please see the attached. The owner is wishing to construct a sidewalk within a 30' drainage easement which may be an access easement. Could you please advise as to whether the CDD would allow any encroachment into the easement. Thank you-

Jim,

I think the first step would be to coordinate with Jay to determine if the CDD actually uses this easement to access the stormwater pond or not. It appears to be only a 15' wide easement with 7.5' of easement on each lot. From an engineering perspective, I do not typically have a problem with sidewalks encroaching into the easement area since they are not obstructive (in other words, access can still be maintained because the sidewalk can be driven over). If there will also be a fence, then that is a separate issue. The CDD would likely need a Hold Harmless agreement or similar so that if the CDD ever has to utilize the easement and damages the sidewalk that restoration of the area is agreed upon up front. I would defer to Wes on that matter.