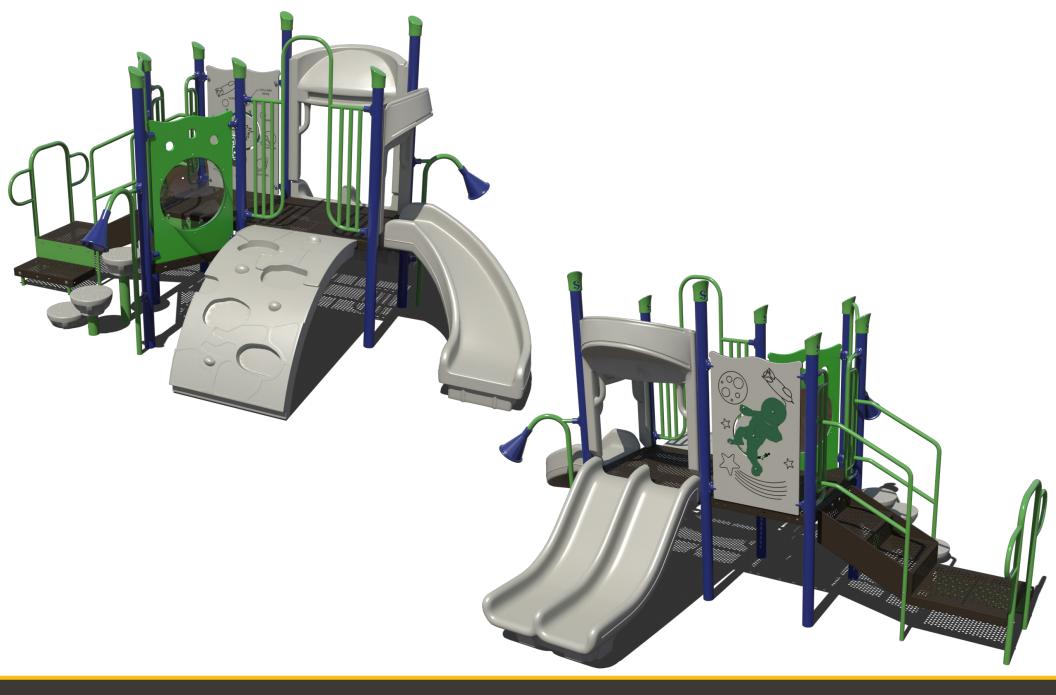

PROPOSEDBelynda TharpeT0First Service Residential110 Flower of Scotland Ave.St. Johns, FL 32259904-217-0925Belynda.tharpe@fsresidential.comKate.trivelpiece@fsresidential.com

BILL TO Same

| SAL    | ESPERSON       | SHIPPING METHOD                                                                                                                                                                                                                                                                      | PA | AYMENT TERM | S          |
|--------|----------------|--------------------------------------------------------------------------------------------------------------------------------------------------------------------------------------------------------------------------------------------------------------------------------------|----|-------------|------------|
| Terry  |                | Installed                                                                                                                                                                                                                                                                            |    | 50% Deposit |            |
| QTY    | ITEM #         | DESCRIPTION                                                                                                                                                                                                                                                                          |    | UNIT PRICE  | LINE TOTAL |
| 1ea.   |                | Demo and Dispose of all existing play equipment, borders, benches and waste receptacle                                                                                                                                                                                               |    |             | 1,000.00   |
|        |                | Expand Safe Play Area to 55'x60'                                                                                                                                                                                                                                                     |    |             |            |
| 1ea.   | TFR0623        | 5" Single Post Four Seat Swing to include two belt seats,<br>one "See Me Swing" and one infant seat                                                                                                                                                                                  |    |             | 5,995.00   |
| 1ea.   | P\$3-25253     | 2-5 Playstructure                                                                                                                                                                                                                                                                    |    |             | 19,995.00  |
| 1ea.   | TFR0688        | Hurricane Climber w/ Shade                                                                                                                                                                                                                                                           |    |             | 21,500.00  |
| 58ea.  |                | 1'x4' Plastic Playground Borders w/ stakes                                                                                                                                                                                                                                           |    | 45.00       | 2,610.00   |
| 1ea.   |                | Half ADA Ramp                                                                                                                                                                                                                                                                        |    |             | 700.00     |
| 150ea. |                | Yards Playground Mulch                                                                                                                                                                                                                                                               |    |             | 4,500.00   |
| 1ea.   |                | 24'x80' Synthetic Turf Area to include site prep,<br>compacted stone base, perimeter nailer and 50oz. Turf w/<br>sand infill2                                                                                                                                                        |    | 29,500.00   |            |
| 1ea.   |                | 40'x80' Sand Volleyball Court to include: Excavate 6"-<br>dispose cut material off site. Provide PT 6"x6" perimeter<br>border, filter fabric underlayment, 6" of white sand, one<br>pair of OCC500 Coastal Competition Volleyball Standards<br>w/ adjustable net and boundary marker |    |             | 13,500.00  |
| 2ea.   | <b>B6WBULS</b> | 6' Park Benches                                                                                                                                                                                                                                                                      |    | 600.00      | 1,200.00   |
| 1ea.   | TR-32          | Waste Receptacle w/ plastic liner and flat top                                                                                                                                                                                                                                       |    |             | 825.00     |
|        |                |                                                                                                                                                                                                                                                                                      |    |             |            |