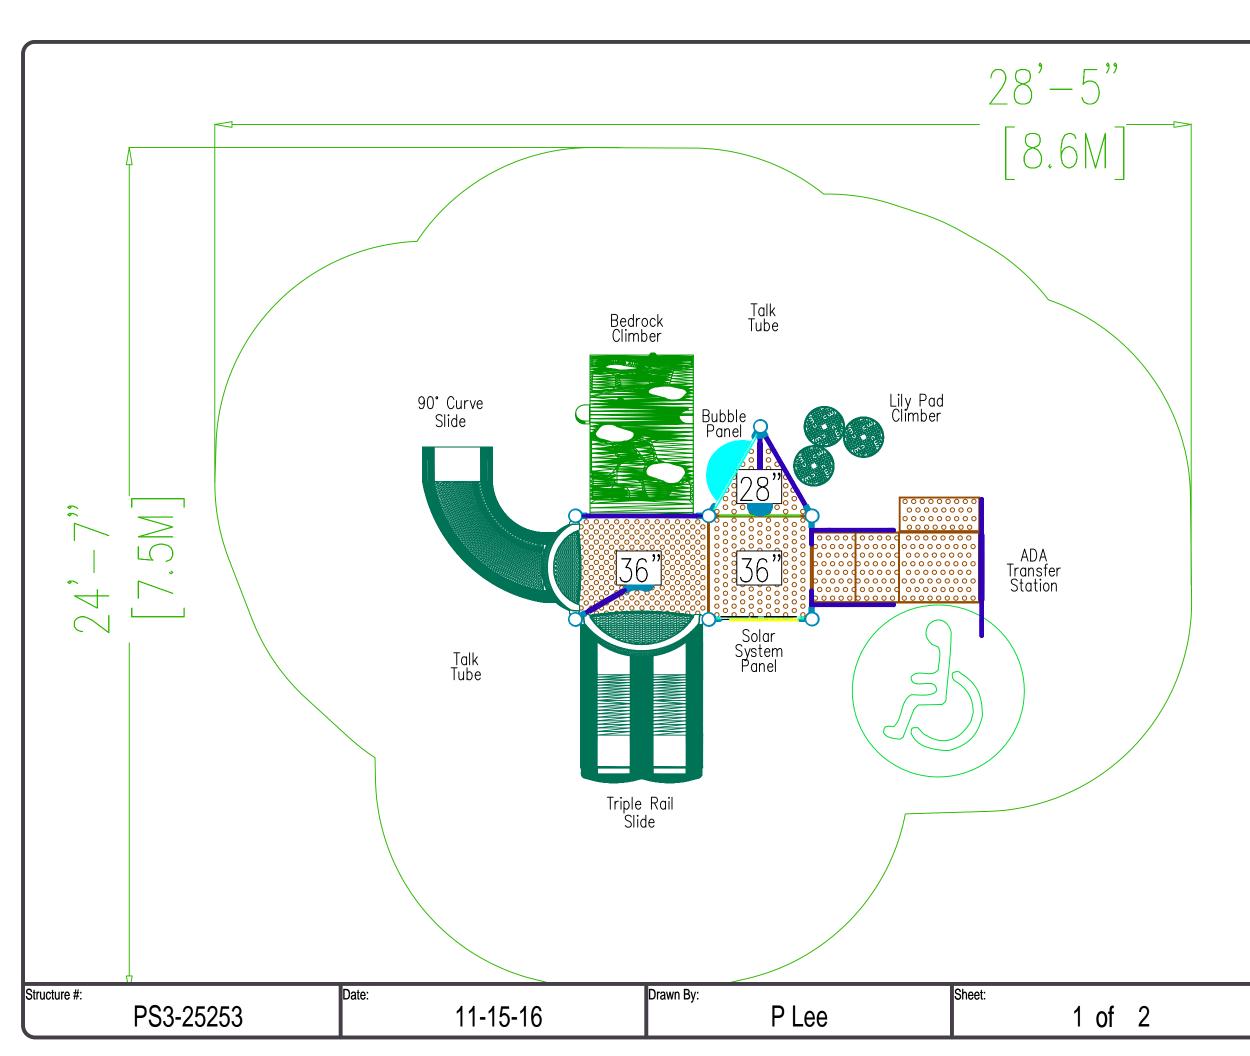

PROPOSEDBelynda TharpeT0First Service Residential110 Flower of Scotland Ave.St. Johns, FL 32259904-217-0925Belynda.tharpe@fsresidential.comKate.trivelpiece@fsresidential.com

BILL TO Same

| SAL    | ESPERSON       | SHIPPING METHOD                                                                                                                                                                                                                                                                      | PA | AYMENT TERM | S          |
|--------|----------------|--------------------------------------------------------------------------------------------------------------------------------------------------------------------------------------------------------------------------------------------------------------------------------------|----|-------------|------------|
| Terry  |                | Installed                                                                                                                                                                                                                                                                            |    | 50% Deposit |            |
| QTY    | ITEM #         | DESCRIPTION                                                                                                                                                                                                                                                                          |    | UNIT PRICE  | LINE TOTAL |
| 1ea.   |                | Demo and Dispose of all existing play equipment, borders, benches and waste receptacle                                                                                                                                                                                               |    |             | 1,000.00   |
|        |                | Expand Safe Play Area to 55'x60'                                                                                                                                                                                                                                                     |    |             |            |
| 1ea.   | TFR0623        | 5" Single Post Four Seat Swing to include two belt seats,<br>one "See Me Swing" and one infant seat                                                                                                                                                                                  |    |             | 5,995.00   |
| 1ea.   | P\$3-25253     | 2-5 Playstructure                                                                                                                                                                                                                                                                    |    |             | 19,995.00  |
| 1ea.   | TFR0688        | Hurricane Climber w/ Shade                                                                                                                                                                                                                                                           |    |             | 21,500.00  |
| 58ea.  |                | 1'x4' Plastic Playground Borders w/ stakes                                                                                                                                                                                                                                           |    | 45.00       | 2,610.00   |
| 1ea.   |                | Half ADA Ramp                                                                                                                                                                                                                                                                        |    |             | 700.00     |
| 150ea. |                | Yards Playground Mulch                                                                                                                                                                                                                                                               |    |             | 4,500.00   |
| 1ea.   |                | 24'x80' Synthetic Turf Area to include site prep,<br>compacted stone base, perimeter nailer and 50oz. Turf w/<br>sand infill2                                                                                                                                                        |    | 29,500.00   |            |
| 1ea.   |                | 40'x80' Sand Volleyball Court to include: Excavate 6"-<br>dispose cut material off site. Provide PT 6"x6" perimeter<br>border, filter fabric underlayment, 6" of white sand, one<br>pair of OCC500 Coastal Competition Volleyball Standards<br>w/ adjustable net and boundary marker |    |             | 13,500.00  |
| 2ea.   | <b>B6WBULS</b> | 6' Park Benches                                                                                                                                                                                                                                                                      |    | 600.00      | 1,200.00   |
| 1ea.   | TR-32          | Waste Receptacle w/ plastic liner and flat top                                                                                                                                                                                                                                       |    |             | 825.00     |
|        |                |                                                                                                                                                                                                                                                                                      |    |             |            |