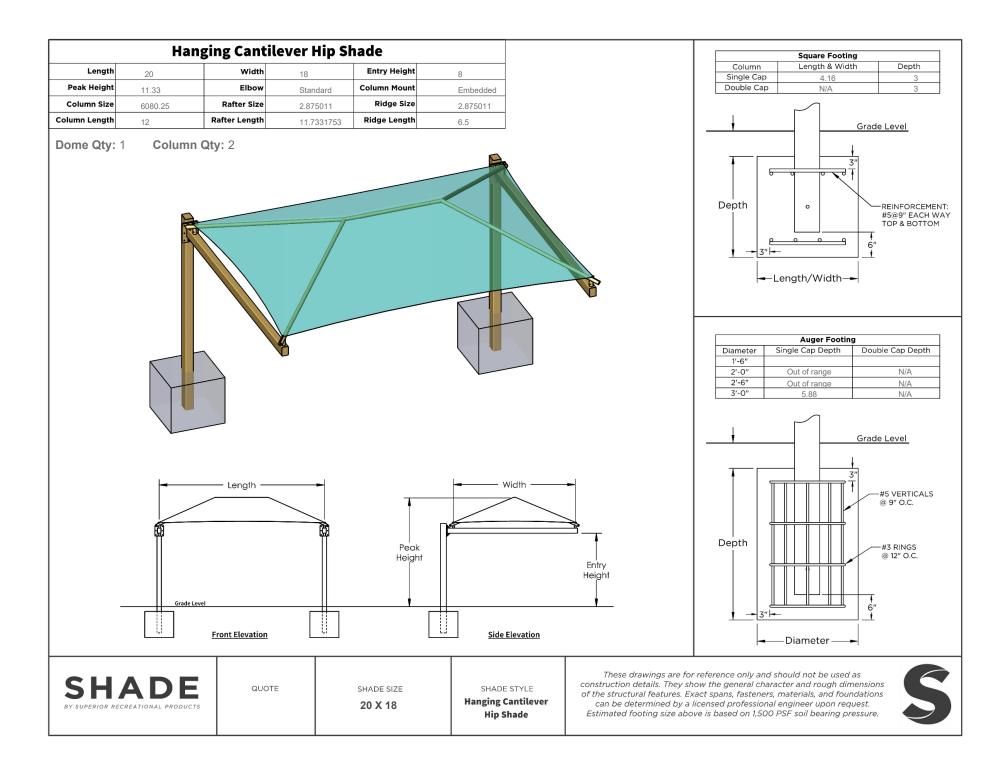

## Lifestyle Upcoming Events:

- Veterans Social
- Drive-In Holiday Movie (Polar Express)
- Mr. & Mrs. Clause Holiday Social

2.

| Roy For All Ages                                                                                                                                       | Proposed DateJULY 25, 24Expiration DateAUGUST 25, 24                |  |
|--------------------------------------------------------------------------------------------------------------------------------------------------------|---------------------------------------------------------------------|--|
| Southern Recreation                                                                                                                                    |                                                                     |  |
| 4060 Edison Avenue<br>Jacksonville, Florida 32254<br>Phone 904-387-4390 Fax 904-387-4391<br>terry@southernrecreation.com<br>www.southernrecreation.com | PROJECT NAME:<br>Aberdeen Amenity Center<br>Social Hall Patio Shade |  |
| PROPOSED Belynda Tharpe                                                                                                                                | BILL TO Same                                                        |  |

| SALI                        | ESPERSON | SHIPPING METHOD                                                  |  | PAYMENT TERMS |  |
|-----------------------------|----------|------------------------------------------------------------------|--|---------------|--|
| Terry Installed 50% Deposit |          |                                                                  |  |               |  |
| QTY                         | ITEM #   | DESCRIPTION UNIT PRICE                                           |  | LINE<br>TOTAL |  |
| 1ea.                        |          | SRP 20'x18' Hanging Cantilever Shade Structure8,195              |  | 8,195.00      |  |
| 2ea.                        |          | Footers per Engineering 4.16'x4.16'x3' w/ required steel       2 |  | 2,500.00      |  |
|                             |          | Note-Shade posts to be located outside of fencing                |  |               |  |

| _            |           |
|--------------|-----------|
| Subtotal     | 10,695.00 |
| Tax Rate     | .07       |
| Tax          | Exempt    |
| Freight      | 699.00    |
| Installation | 2,500.00  |
| Total Due    | 13,894.00 |