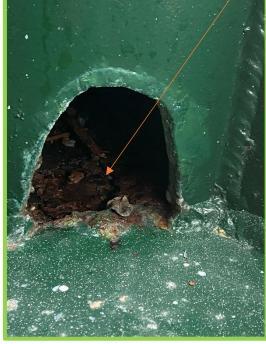

Amount: ...... \$ 37,788.00



## **Work Description:**

Paint

- > Build scaffolding/tarping structure to capture coating debris, as needed
- > Hot water/high pressure wash structure, (5,000 PSI) per NACE SSPC-SP1
- > Hand Tool rusted areas as needed, per NACE SSPC-SP2
- Power Tool rusted areas as needed, per NACE SSPC-SP3
- Prime Coat with 2-part as needed
- > Apply finish coat with poly-siloxane paint

## 





## **Additional Recommended Action:**

- Ultrasonic Steel Testing, at 20 locations, not involving a lift to reach. (10 to 15 spots determined by the facility 5 to 10 spots determined by Safe Slide during the visual inspection of slides and tower)
- > \$3,500.00
- > Create a comprehensive inspection report.

\*Water Getting into the Column:



Rust appearing from Drain Ports:







## Note: This Proposal/Contract expires in 30 days from the date on the first page of this document.

We at Safe Slide Restoration are committed to quality and customer satisfaction. We are an international company that provides services to the largest water parks and cruise lines in the world. We look forward to putting our expertise to work for you. Please feel free to call my cell at 317-437-2217 or our office at 855-639-7543 if you have any questions or comments.

Thank you for your consideration, we appreciate your time!

Sincerely, Joe Atherton Regional Customer Representative joe@safeslides.com



## Terms & Conditions

\*Fiberglass repair is defined as any damage that is an obvious threat to the guests, (i.e. a chip or gouge with a sharp edge). This is not to be confused with c