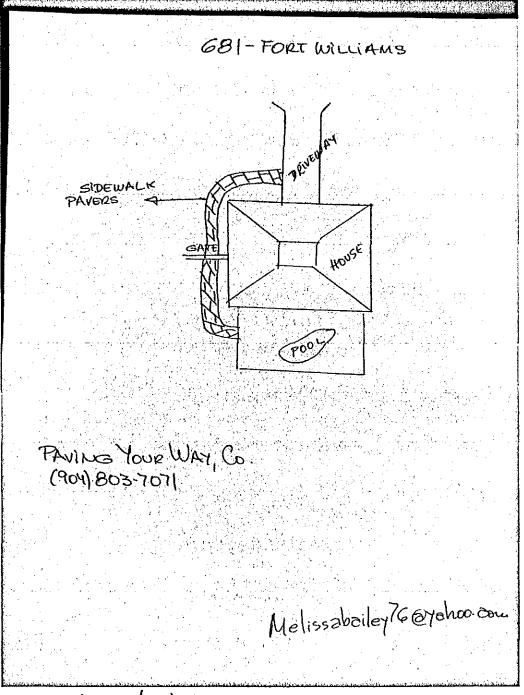

Add sidewalk from right side of the driveway to the backyard

Lions bridge

Herb Boyett Wednesday, September 14, 2022 3:25 PM 'melissabailey76@yahoo.com' 681 Fort William Drive - Aberdeen 20220914153404600.pdf

Ms. Bailey:

- Please be advised the ARC will need the following to review your submittal.
- 1. Show sidewalk drawn to scale on a copy of your survey.
- 2. Drawing should show sidewalk width, distance from dwelling, and distance from property line.
- 3. Provide written and pictorial specifications for pavers.
- 4. Your drawing shows a pool and fence. Are you also requesting a pool and fence? Please advise accordingly.

- 1. Show sidewalk drawn to scale on a copy of your survey.
- 2. Drawing should show sidewalk width, distance from
- dwelling, and distance from property line.
- 3. Provide written and pictorial specifications for pavers.
- 4. Your drawing shows a pool and fence. Are you also requesting a pool and fence?