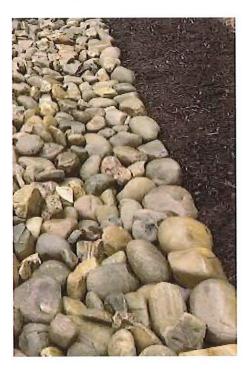

#### 14. Other:

**<u>River Rock</u>**: I am interested in installing brown river rock surrounding my pool area to the fence. This would mean removing the existing sod and replacing the 3 sides of the pool with brown river rock about 1.5 inches in size. On the longest side of the pool/deck area the river rock would be laid between the decking and the fence (over the easement). This would be 5ft in distance between the deck and the fence. The shortest side with the clumping bamboo would also have 5ft of stones from deck to the clumping bamboo. On the opposite side of the pool with be 5ft of rocks (around the existing pre-approved trampoline) to the edge of the trampoline to the deck and than on the other side of the trampoline to the fence would be another 5ft of rocks. The rocks would be edged with a black aluminum bed edge. I tried to show the placement of the rock by shading the areas. The area around the trampoline would have river rocks around it as the trampoline will remain.

Thank you-

From: Alicia LeCates <alecates@live.com> Sent: Tuesday, September 20, 2022 6:11 PM To: Herb Boyett <hb@fpm.company> Subject: RE: 1220 Castle Trail Drive

Herb,

Thank you for your response. A couple of questions: How do I approach the CDD or HOA to get approval to put stones down on the easement area? The details regarding my trampoline were provided with the original ARC request that was approved in January 2021. I left the trampoline in the picture for reference but if it is confusing I can remove. Please advise? When/where does the ARC meet as I think it would be beneficial for me to be in attendance? Warmest regards, Alicia LeCates