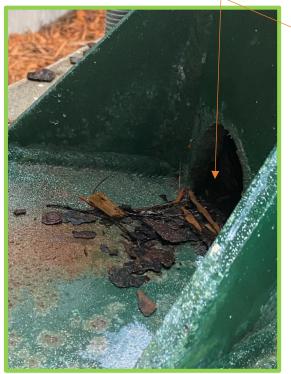

## **Additional Recommended Action:**

- Ultrasonic Steel Testing, at 20 locations, not involving a lift to reach. (10 to 15 spots determined by the facility 5 to 10 spots determined by Safe Slide during the visual inspection of slides and tower)
- > \$3,500.00
- > Create a comprehensive inspection report.

\*Water Getting into the Column:

Rust appearing from Drain Ports: