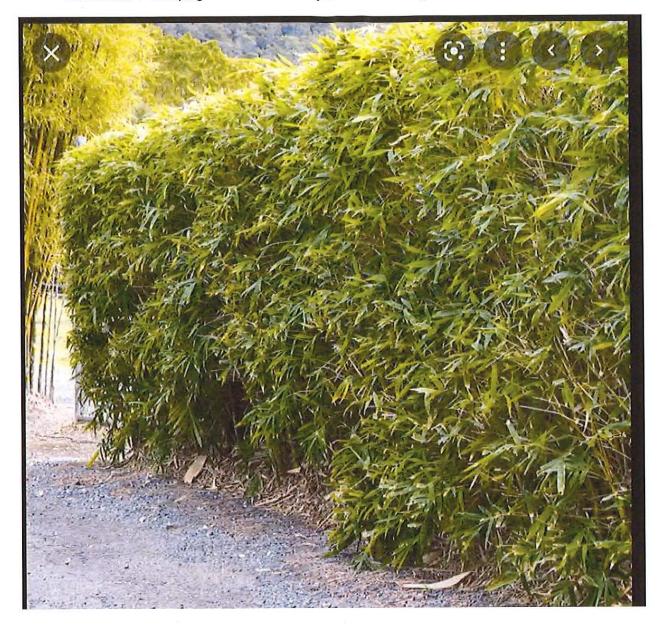

<u>Plants:</u> I am also interested in planting clumping bamboo (non invasive) on one side of my fence. They would be 30 gallon Golden Godess Clumping Bamboo. I have tried to represent the plants as circles on the survey. The Golden Godess Clumping Bamboo grows to 6-10 ft in height and 6-10 ft in width at maturity.

#### **Brown River Rock**

Right Side of the backyard behind the 3<sup>rd</sup> car garage (Would host s 2 rectangular sun shades)

Left Side of Backyard - Would host Triangle Shaped Sun Shade

Non-Invasive Clumping Bamboo at Maturity 6ft to 10ft in Height and 6ft to 10ft in Width