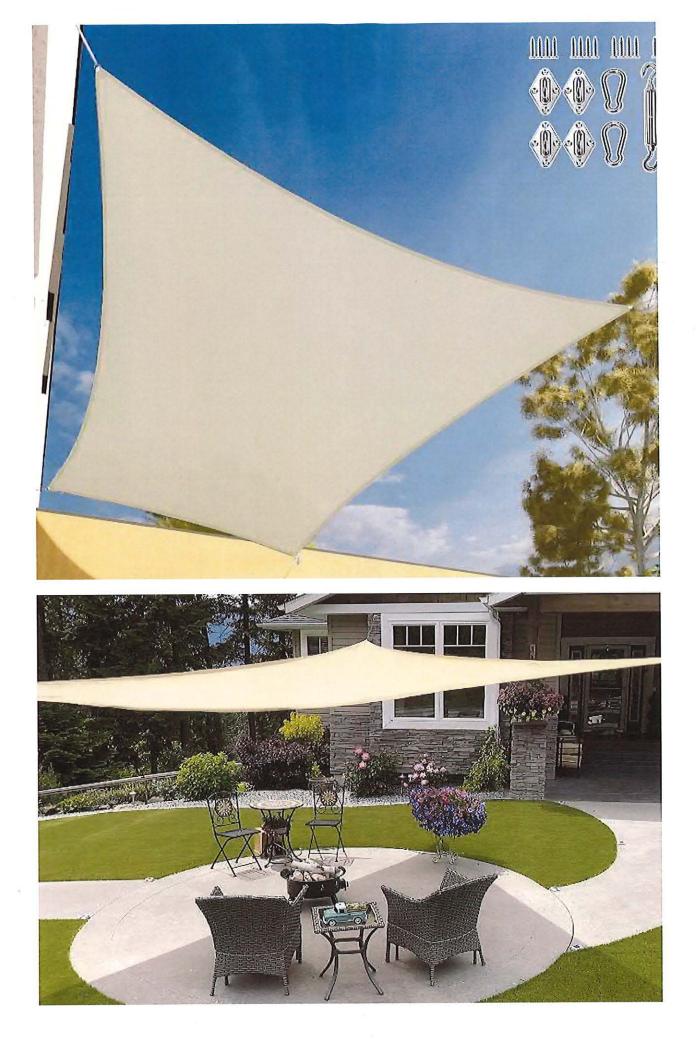

<u>Sun Shades</u>: I am also interested in placing a rectangle 5x8 tan sun shade and a 2<sup>nd</sup> rectangle 9.5 x 9.5 tan sun shade behind the 3<sup>rd</sup> car garage. The area under the sun shades would remain grass. This area will also

be set up as a play area for the kids to provide sun protection. I would also like to place a 3rd triangle sun shade 13.6 x 13.6 x 13.6 on the opposite side of the home just as a means of protecting us from the UV rays of the sun on the opposite side of the home for adults to enjoy. I have tried to represent the sun shades by squares on the survey. The left side of the home would have 2 sunshades rectangle in shape and the right side will have a single sunshade that is in the shape of the triangle. They will all be a light beige color to match the color of the ivory travertine. The two rectangular sunshades will be behind the 3<sup>rd</sup> car garage against the home.

Sunshade 1: 5 x 8 Sunshade 2: 9.5 x 9.5 Sunshade 3: 13.6 x 13.6 x 13.6

PLEASE NOTE: THE POOL, DECKING TRAMPOLINE AND FENCE HAVE ALL RECEIVED PRIOR ARC APPROVAL BUT ARE NOT REPRESENTED ON SURVEY AS REQUESTED BY HERB BOYETT. MY REQUESTS ARE IN ADDITION TO THOSE PREVIOUSLY APPROVED.