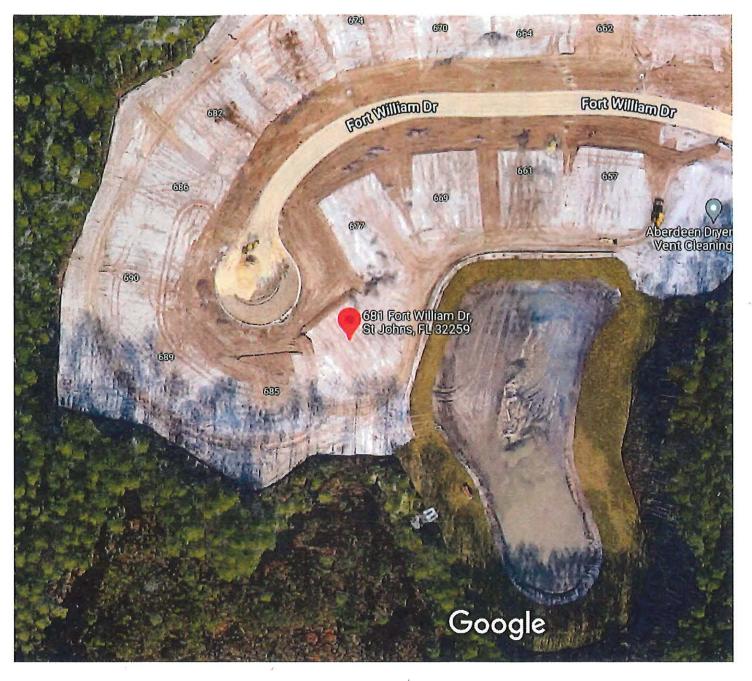

# am Dr

le, Imagery ©2022 Maxar Technologies, U.S. Geological Survey, Map data ©2022 50 ft

#### Google Maps 681 Fort William Dr

Imagery ©2022 Google, Imagery ©2022 Maxar Technologies, U.S. Geological Survey, Map data ©2022

# 681 Fort William Dr

St Johns, FL 32259 Building

## All:

Please see the attached. The owner is wishing to construct a sidewalk within a 30' drainage easement which may be an access easement. Could you please advise as to whether the CDD would allow any encroachment into the easement. Thank you-