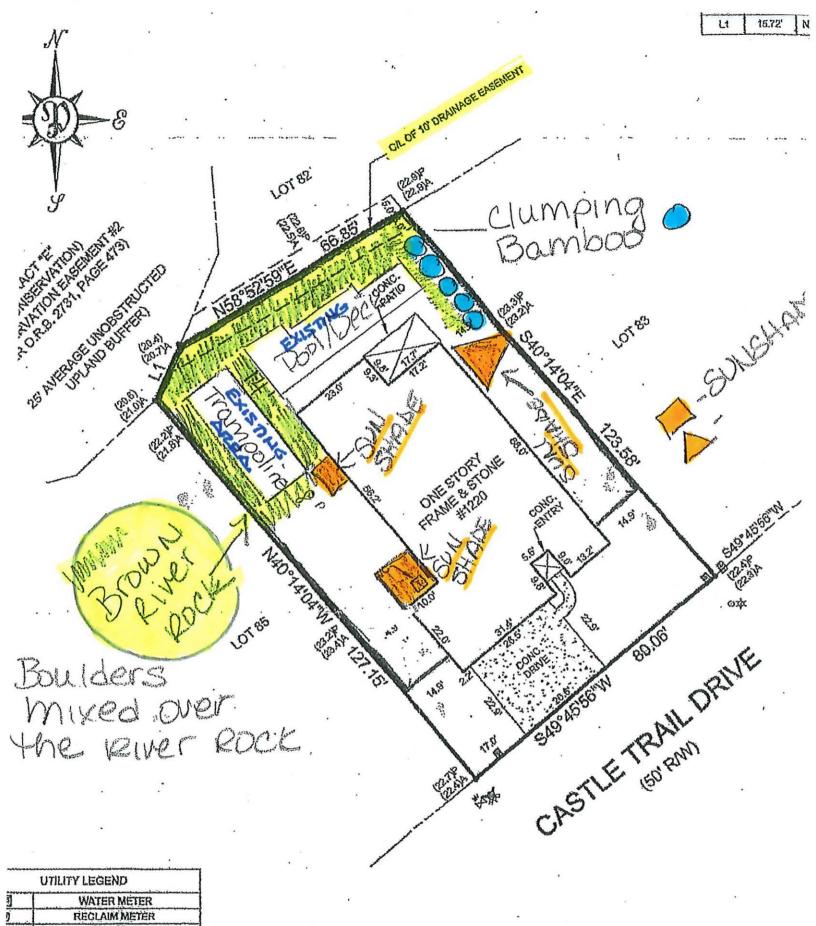

#### 14. Other:

**<u>River Rock</u>**: I am interested in installing brown river rock surrounding my pool area to the fence. This would mean removing the existing sod and replacing the 3 sides of the pool with brown river rock about 1.5 inches in size. On the longest side of the pool/deck area the river rock would be laid between the decking and the fence (over the easement). This would be 5ft in distance between the deck and the fence. The shortest side with the clumping bamboo would also have 5ft of stones from deck to the clumping bamboo. On the opposite side of the pool with be 5ft of rocks (around the existing pre-approved trampoline) to the edge of the trampoline to the deck and than on the other side of the trampoline to the fence would be another 5ft of rocks. The rocks would be edged with a black aluminum bed edge. I tried to show the placement of the rock by shading the areas. The area around the trampoline would have river rocks around it as the trampoline will remain.

<u>Plants:</u> I am also interested in planting clumping bamboo (non invasive) on one side of my fence. They would be 30 gallon Golden Godess Clumping Bamboo. I have tried to represent the plants as circles on the survey. The Golden Godess Clumping Bamboo grows to 6-10 ft in height and 6-10 ft in width at maturity.

<u>Sun Shades</u>: I am also interested in placing a rectangle 5x8 tan sun shade and a 2<sup>nd</sup> rectangle 9.5 x 9.5 tan sun shade behind the 3<sup>rd</sup> car garage. The area under the sun shades would remain grass. This area will also

be set up as a play area for the kids to provide sun protection. I would also like to place a 3rd triangle sun shade 13.6 x 13.6 x 13.6 on the opposite side of the home just as a means of protecting us from the UV rays of the sun on the opposite side of the home for adults to enjoy. I have tried to represent the sun shades by squares on the survey. The left side of the home would have 2 sunshades rectangle in shape and the right side will have a single sunshade that is in the shape of the triangle. They will all be a light beige color to match the color of the ivory travertine. The two rectangular sunshades will be behind the 3<sup>rd</sup> car garage against the home.

Sunshade 1: 5 x 8 Sunshade 2: 9.5 x 9.5 Sunshade 3: 13.6 x 13.6 x 13.6

PLEASE NOTE: THE POOL, DECKING TRAMPOLINE AND FENCE HAVE ALL RECEIVED PRIOR ARC APPROVAL BUT ARE NOT REPRESENTED ON SURVEY AS REQUESTED BY HERB BOYETT. MY REQUESTS ARE IN ADDITION TO THOSE PREVIOUSLY APPROVED.

#### **Brown River Rock**

Right Side of the backyard behind the 3<sup>rd</sup> car garage (Would host s 2 rectangular sun shades)

Left Side of Backyard - Would host Triangle Shaped Sun Shade

Non-Invasive Clumping Bamboo at Maturity 6ft to 10ft in Height and 6ft to 10ft in Width