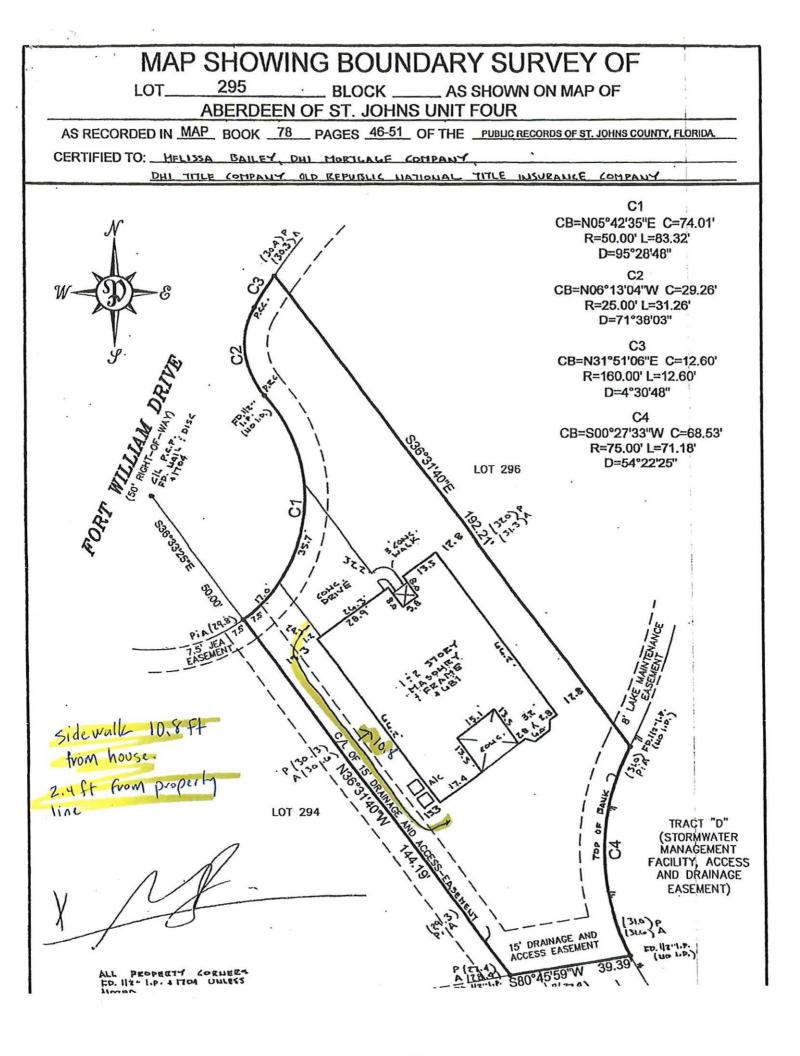

Herb Boyett Wednesday, September 14, 2022 3:25 PM 'melissabailey76@yahoo.com' 681 Fort William Drive - Aberdeen 20220914153404600.pdf

Ms. Bailey:

- Please be advised the ARC will need the following to review your submittal.
- 1. Show sidewalk drawn to scale on a copy of your survey.
- 2. Drawing should show sidewalk width, distance from dwelling, and distance from property line.
- 3. Provide written and pictorial specifications for pavers.
- 4. Your drawing shows a pool and fence. Are you also requesting a pool and fence? Please advise accordingly.

- 1. Show sidewalk drawn to scale on a copy of your survey.
- 2. Drawing should show sidewalk width, distance from
- dwelling, and distance from property line.
- 3. Provide written and pictorial specifications for pavers.
- 4. Your drawing shows a pool and fence. Are you also requesting a pool and fence?

## All:

Please see the attached. The owner is wishing to construct a sidewalk within a 30' drainage easement which may be an access easement. Could you please advise as to whether the CDD would allow any encroachment into the easement. Thank you-

Jim,

I think the first step would be to coordinate with Jay to determine if the CDD actually uses this easement to access the stormwater pond or not. It appears to be only a 15' wide easement with 7.5' of easement on each lot. From an engineering perspective, I do not typically have a problem with sidewalks encroaching into the easement area since they are not obstructive (in other words, access can still be maintained because the sidewalk can be driven over). If there will also be a fence, then that is a separate issue. The CDD would likely need a Hold Harmless agreement or similar so that if the CDD ever has to utilize the easement and damages the sidewalk that restoration of the area is agreed upon up front. I would defer to Wes on that matter.