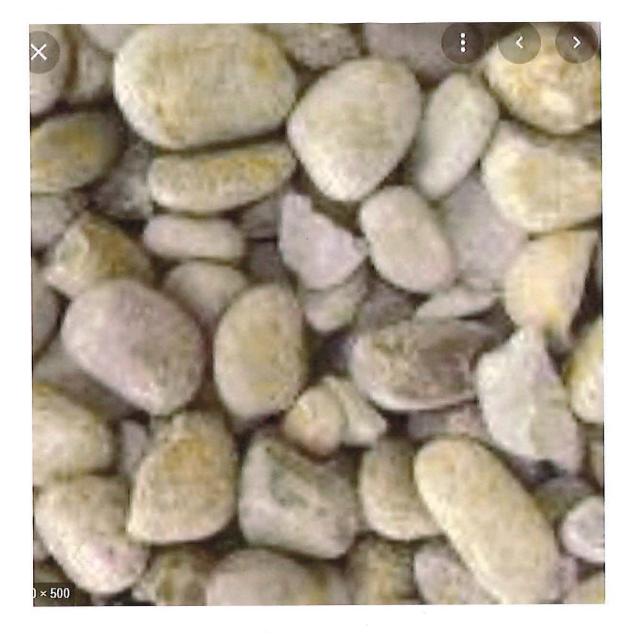

#### 14. Other:

**<u>River Rock</u>**: I am interested in installing brown river rock surrounding my pool area to the fence. This would mean removing the existing sod and replacing the 3 sides of the pool with brown river rock about 1.5 inches in size. On the longest side of the pool/deck area the river rock would be laid between the decking and the fence (over the easement). This would be 5ft in distance between the deck and the fence. The shortest side with the clumping bamboo would also have 5ft of stones from deck to the clumping bamboo. On the opposite side of the pool with be 5ft of rocks (around the existing pre-approved trampoline) to the edge of the trampoline to the deck and than on the other side of the trampoline to the fence would be another 5ft of rocks. The rocks would be edged with a black aluminum bed edge. I tried to show the placement of the rock by shading the areas. The area around the trampoline would have river rocks around it as the trampoline will remain.