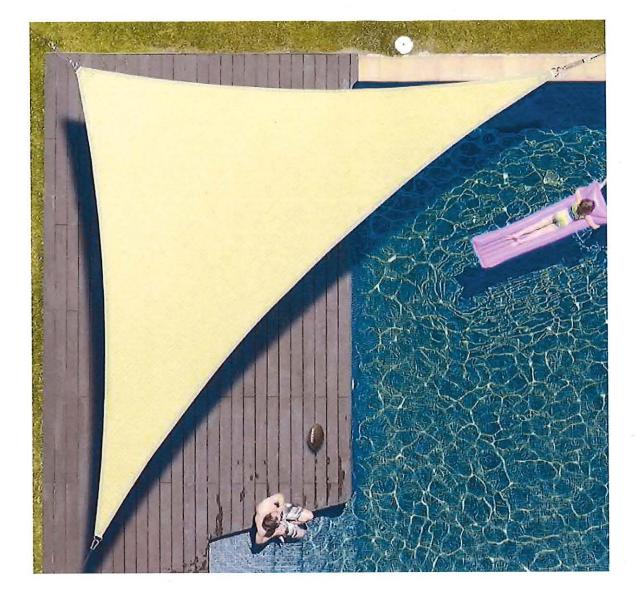

<u>Sun Shades</u>: I am also interested in placing a rectangle 5x8 tan sun shade and a 2<sup>nd</sup> rectangle 9.5 x 9.5 tan sun shade behind the 3<sup>rd</sup> car garage. The area under the sun shades would remain grass. This area will also

be set up as a play area for the kids to provide sun protection. I would also like to place a 3rd triangle sun shade 13.6 x 13.6 x 13.6 on the opposite side of the home just as a means of protecting us from the UV rays of the sun on the opposite side of the home for adults to enjoy. I have tried to represent the sun shades by squares on the survey. The left side of the home would have 2 sunshades rectangle in shape and the right side will have a single sunshade that is in the shape of the triangle. They will all be a light beige color to match the color of the ivory travertine. The two rectangular sunshades will be behind the 3<sup>rd</sup> car garage against the home.

Sunshade 1: 5 x 8 Sunshade 2: 9.5 x 9.5 Sunshade 3: 13.6 x 13.6 x 13.6

PLEASE NOTE: THE POOL, DECKING TRAMPOLINE AND FENCE HAVE ALL RECEIVED PRIOR ARC APPROVAL BUT ARE NOT REPRESENTED ON SURVEY AS REQUESTED BY HERB BOYETT. MY REQUESTS ARE IN ADDITION TO THOSE PREVIOUSLY APPROVED.