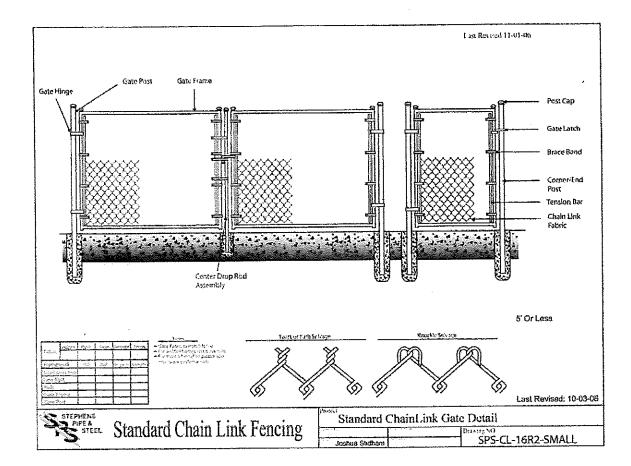

#### (Circle Improvement Type Below)

**1. Fencing Most Interior Lots:** White vinyl, "Lexington Style" tongue and groove, with lattice top and New England caps, six feet (6') tall, eight foot (8') panel width. Fencing Lake Lots: Black aluminum, "Wellington Style" three (3)-rail or two (2) rail, flat top, four-foot (4') high fencing. Must submit survey showing fence location.

## (Circle Improvement Type Below)

**1. Fencing Most Interior Lots:** White vinyl, "Lexington Style" tongue and groove, with lattice top and New England caps, six feet (6') tall, eight foot (8') panel width. **Fencing Lake Lots:** Black aluminum, "Wellington Style" three (3)-rail, flat top, four-foot (4') high fencing. **Must submit survey showing fence location.** 