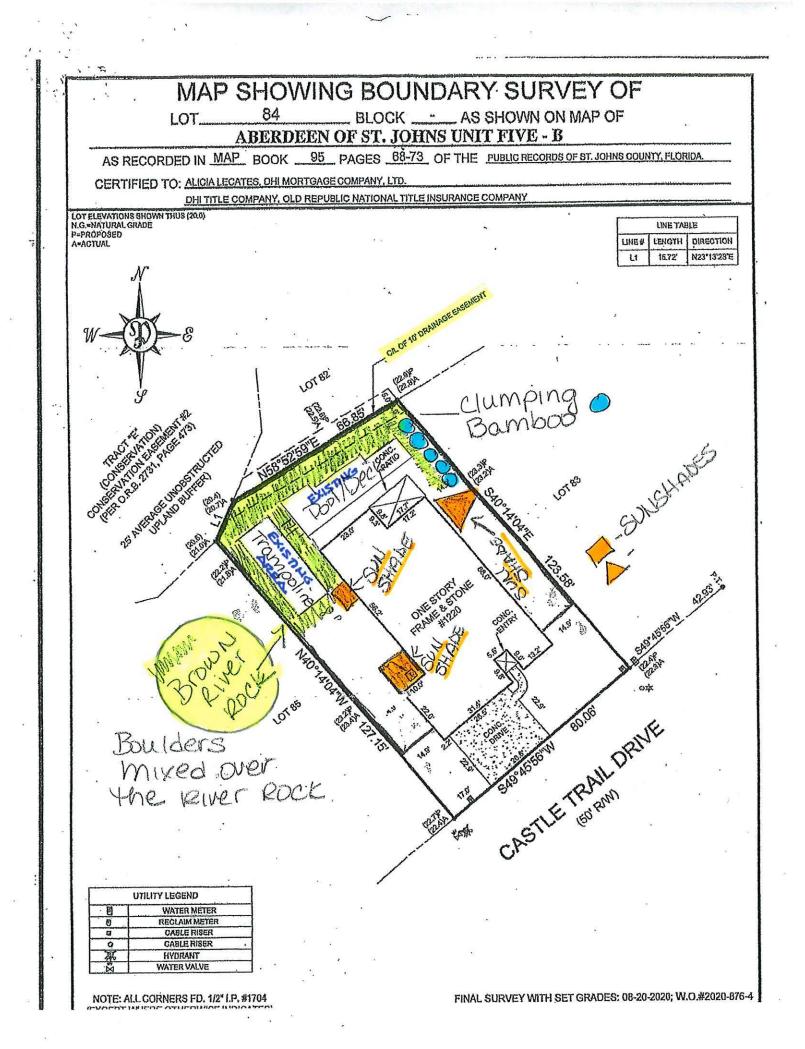

#### 14. Other:

**<u>River Rock</u>**: I am interested in installing brown river rock surrounding my pool area to the fence. This would mean removing the existing sod and replacing the 3 sides of the pool with brown river rock about 1.5 inches in size. On the longest side of the pool/deck area the river rock would be laid between the decking and the fence (over the easement). This would be 5ft in distance between the deck and the fence. The shortest side with the clumping bamboo would also have 5ft of stones from deck to the clumping bamboo. On the opposite side of the pool with be 5ft of rocks (around the existing pre-approved trampoline) to the edge of the trampoline to the deck and than on the other side of the trampoline to the fence would be another 5ft of rocks. The rocks would be edged with a black aluminum bed edge. I tried to show the placement of the rock by shading the areas. The area around the trampoline would have river rocks around it as the trampoline will remain.

<u>Plants:</u> I am also interested in planting clumping bamboo (non invasive) on one side of my fence. They would be 30 gallon Golden Godess Clumping Bamboo. I have tried to represent the plants as circles on the survey. The Golden Godess Clumping Bamboo grows to 6-10 ft in height and 6-10 ft in width at maturity.

<u>Sun Shades</u>: I am also interested in placing a rectangle 5x8 tan sun shade and a 2<sup>nd</sup> rectangle 9.5 x 9.5 tan sun shade behind the 3<sup>rd</sup> car garage. The area under the sun shades would remain grass. This area will also

be set up as a play area for the kids to provide sun protection. I would also like to place a 3rd triangle sun shade 13.6 x 13.6 x 13.6 on the opposite side of the home just as a means of protecting us from the UV rays of the sun on the opposite side of the home for adults to enjoy. I have tried to represent the sun shades by squares on the survey. The left side of the home would have 2 sunshades rectangle in shape and the right side will have a single sunshade that is in the shape of the triangle. They will all be a light beige color to match the color of the ivory travertine. The two rectangular sunshades will be behind the 3<sup>rd</sup> car garage against the home.

Sunshade 1: 5 x 8 Sunshade 2: 9.5 x 9.5 Sunshade 3: 13.6 x 13.6 x 13.6

PLEASE NOTE: THE POOL, DECKING TRAMPOLINE AND FENCE HAVE ALL RECEIVED PRIOR ARC APPROVAL BUT ARE NOT REPRESENTED ON SURVEY AS REQUESTED BY HERB BOYETT. MY REQUESTS ARE IN ADDITION TO THOSE PREVIOUSLY APPROVED.

#### **Brown River Rock**

Right Side of the backyard behind the 3<sup>rd</sup> car garage (Would host s 2 rectangular sun shades)

Left Side of Backyard - Would host Triangle Shaped Sun Shade

Non-Invasive Clumping Bamboo at Maturity 6ft to 10ft in Height and 6ft to 10ft in Width