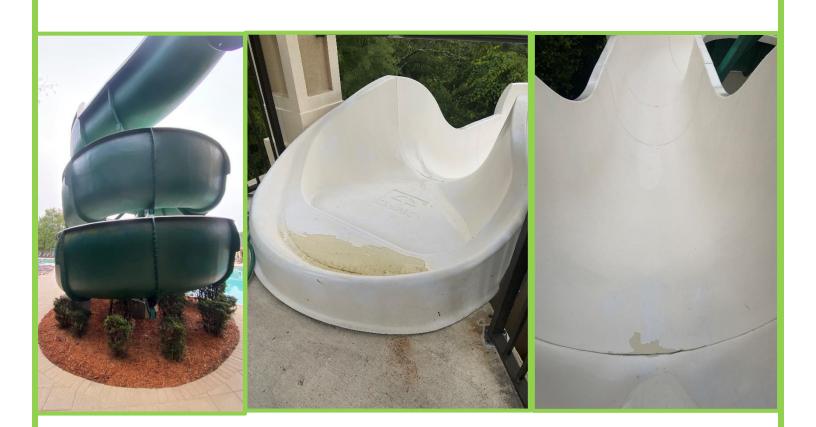

## **Slide Description:**

**Open Flume Body Slide – White & Green** 

## Work Description:

## **Option A:**

## **Gel Coat - Interior:**

- > Strip previous coating
- Repair all minor fiberglass repairs in ride path\* (minor repair does not require laminating)  $\succ$
- > All repairs will be done with vinyl-ester resin
- Prepare interior ride path for Gel Coat
- > Add textured surface to start tub if needed
- Refinish interior ride path of slide with Gel Coat
- Gel Coat will be applied to a thickness of 20 24 mils.
- Premium Gel Coat will be used
- Recaulk all seams (recaulking is not a guarantee to stop leaking seams) \*\*
- > Seams will be sealed with premium caulk
- Base white gelcoat will be used unless otherwise specified