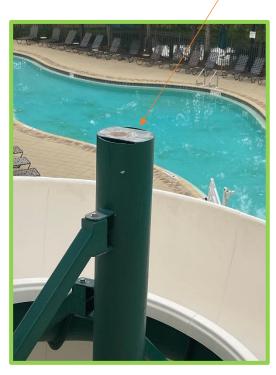

RAL color: \_\_\_\_\_

INIT:

Project Amount: ...... \$ 37,788.00



## **Work Description:**

Paint

- > Build scaffolding/tarping structure to capture coating debris, as needed
- > Hot water/high pressure wash structure, (5,000 PSI) per NACE SSPC-SP1
- > Hand Tool rusted areas as needed, per NACE SSPC-SP2
- Power Tool rusted areas as needed, per NACE SSPC-SP3
- Prime Coat with 2-part as needed
- > Apply finish coat with poly-siloxane paint

## 





## **Additional Recommended Action:**

- Ultrasonic Steel Testing, at 20 locations, not involving a lift to reach. (10 to 15 spots determined by the facility 5 to 10 spots determined by Safe Slide during the visual inspection of slides and tower)
- > \$3,500.00
- > Create a comprehensive inspection report.

\*Water Getting into the Column:



Rust appearing from Drain Ports:







## Note: This Proposal/Contract expires in 30 days from the date on the first page of this document.

We at Safe Slide Restoration are committed to quality and customer satisfaction. We are an international company that provides services to the largest water parks and cruise lines in the world. We look forward to putting our expertise to work for you. Please feel free to call my cell at 317-437-2217 or our office at 855-639-7543 if you have any questions or comments.

Thank you for your consideration, we appreciate your time!

Sincerely, Joe Atherton Regional Customer Representative joe@safeslides.com



## Terms & Conditions

\*Fiberglass repair is defined as any damage that is an obvious threat to the guests, (i.e. a chip or gouge with a sharp ed