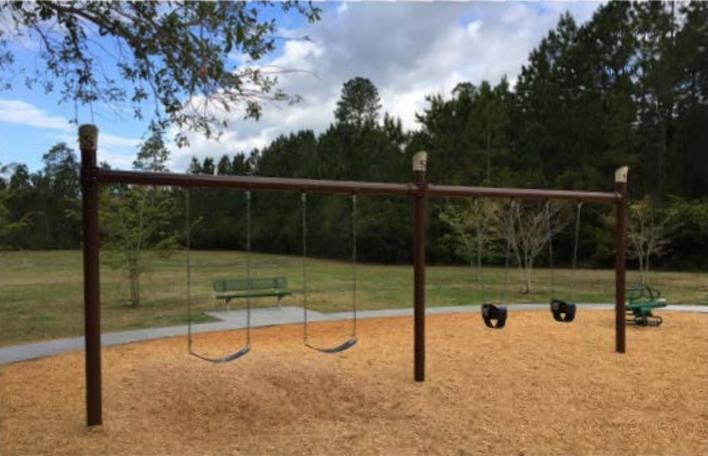

PROPOSEDBelynda TharpeT0First Service Residential110 Flower of Scotland Ave.St. Johns, FL 32259904-217-0925Belynda.tharpe@fsresidential.comKate.trivelpiece@fsresidential.com

BILL TO Same

| SAL    | ESPERSON       | SHIPPING METHOD                                                                                                                                                                                                                                                                      | PA | AYMENT TERM | S          |
|--------|----------------|--------------------------------------------------------------------------------------------------------------------------------------------------------------------------------------------------------------------------------------------------------------------------------------|----|-------------|------------|
| Terry  |                | Installed                                                                                                                                                                                                                                                                            |    | 50% Deposit |            |
| QTY    | ITEM #         | DESCRIPTION                                                                                                                                                                                                                                                                          |    | UNIT PRICE  | LINE TOTAL |
| 1ea.   |                | Demo and Dispose of all existing play equipment, borders, benches and waste receptacle                                                                                                                                                                                               |    |             | 1,000.00   |
|        |                | Expand Safe Play Area to 55'x60'                                                                                                                                                                                                                                                     |    |             |            |
| 1ea.   | TFR0623        | 5" Single Post Four Seat Swing to include two belt seats,<br>one "See Me Swing" and one infant seat                                                                                                                                                                                  |    |             | 5,995.00   |
| 1ea.   | P\$3-25253     | 2-5 Playstructure                                                                                                                                                                                                                                                                    |    |             | 19,995.00  |
| 1ea.   | TFR0688        | Hurricane Climber w/ Shade                                                                                                                                                                                                                                                           |    |             | 21,500.00  |
| 58ea.  |                | 1'x4' Plastic Playground Borders w/ stakes                                                                                                                                                                                                                                           |    | 45.00       | 2,610.00   |
| 1ea.   |                | Half ADA Ramp                                                                                                                                                                                                                                                                        |    |             | 700.00     |
| 150ea. |                | Yards Playground Mulch                                                                                                                                                                                                                                                               |    |             | 4,500.00   |
| 1ea.   |                | 24'x80' Synthetic Turf Area to include site prep,<br>compacted stone base, perimeter nailer and 50oz. Turf w/<br>sand infill2                                                                                                                                                        |    | 29,500.00   |            |
| 1ea.   |                | 40'x80' Sand Volleyball Court to include: Excavate 6"-<br>dispose cut material off site. Provide PT 6"x6" perimeter<br>border, filter fabric underlayment, 6" of white sand, one<br>pair of OCC500 Coastal Competition Volleyball Standards<br>w/ adjustable net and boundary marker |    |             | 13,500.00  |
| 2ea.   | <b>B6WBULS</b> | 6' Park Benches                                                                                                                                                                                                                                                                      |    | 600.00      | 1,200.00   |
| 1ea.   | TR-32          | Waste Receptacle w/ plastic liner and flat top                                                                                                                                                                                                                                       |    |             | 825.00     |
|        |                |                                                                                                                                                                                                                                                                                      |    |             |            |