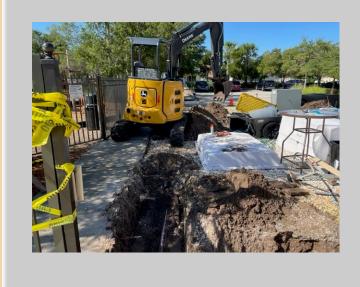

## SEVENTH ORDER OF BUSINESS Update Regarding Drainage Issue Solutions

Mr. Oliver stated there are two private lots on Rustlewood that have had improvements done to their lawn by the original home builder that has caused stoppage of the flow of the drainage that has been evaluated by the engineer. We have sent letters to both property owners that they need to meet with us and present a plan for them to make changes to stop the stoppage of flow and if they don't within a reasonable period the district will need to step in and we are keeping the county apprised of this also.